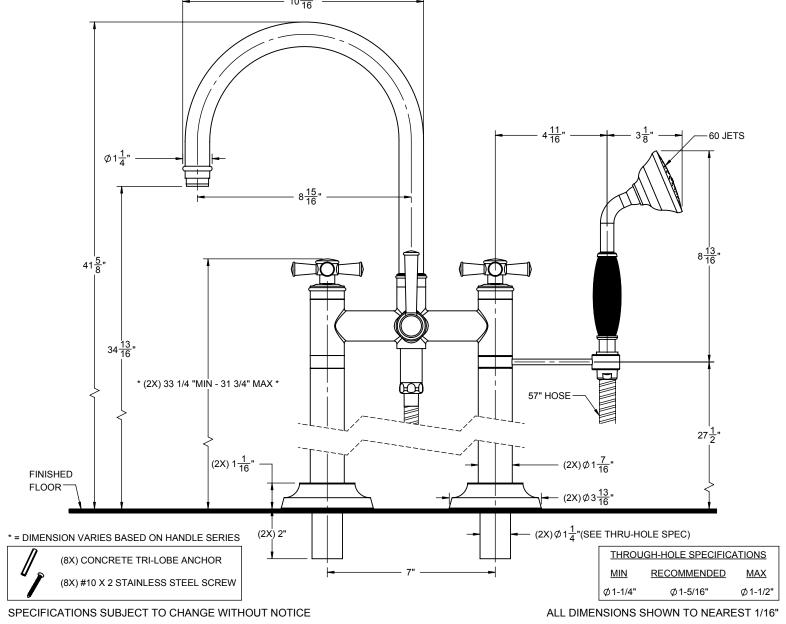

## TRADITIONAL FLOOR MOUNT TUB FILLER WITH HANDSHOWER

## **Features**

- No additional wall or trap stabilizer kit required

- Tub filler maximum flow rate: 15 gpm (56.8 L/min) at 60 psi Handshower flow rate: 2.0 gpm (7.6 L/min) or 1.8 gpm (6.8 L/min) Handshower bracket may be placed on COLD or HOT side of body 1/4 turn ceramic disc cartridges
- Rough kit sold separately (9516)
- All brass construction
- Over 30 finishes including 15 PVD finishes