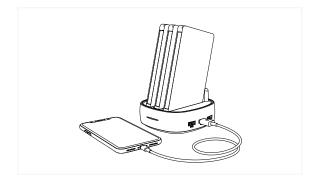

## Dock Ports

Power a phone, tablet etc using 1 of the ports on the side of the dock.