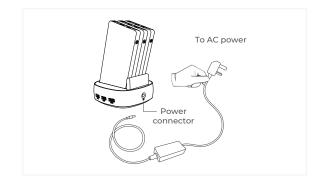

#### Powering the Docking Station

Using the power cable supplied plug one end into the dock and the other into the mains.