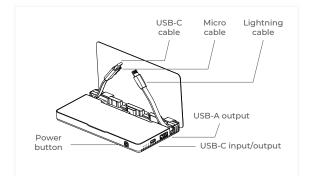

#### 3 Using The Power Banks

Connect your device using the built in Lightning, USB-C, Micro USB cables or plug your cable into the USB-C or USB-A ports. Press the power button to wake.