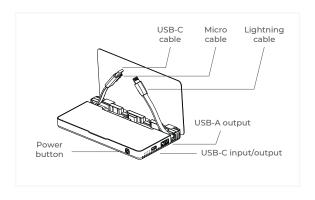

# Using The Power Banks

Connect your device using the built in Lightning, USB-C, Micro USB cables or plug your cable into the USB-C or USB-A ports. Press the power button to wake.