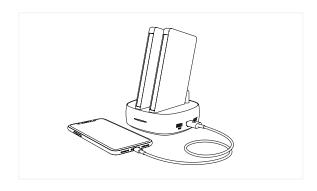

### Dock Ports

Power a phone, tablet etc using 1 of the ports on the side of the dock.