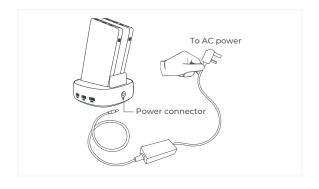

# Powering the Docking Station

Using the power cable supplied plug one end into the dock and the other into the mains.