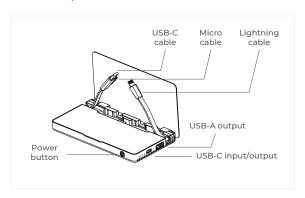

# Using The Power Banks

Connect your device using the built in Lightning, USB-C, Micro USB cables or plug your cable into the USB-C or USB-A ports. Press the power button to wake.