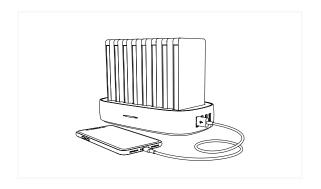

## Dock Ports

Power a phone, tablet etc using 1 of the ports on the side of the dock.