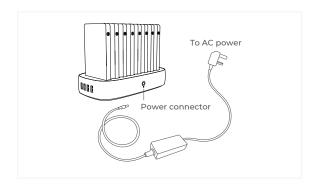

# Powering the Docking Station

Using the power cable supplied plug one end into the dock and the other into the mains.