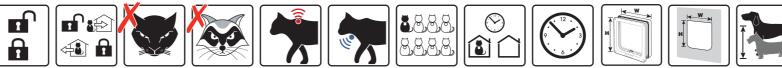

## DOG MATE®)

|                                               |      |                      |            |            |                         |                                      |                                |            |                                       |                      |                  |                                                                                                        |                                                                                                      | ¥ 3 3 3                       |                                            |            |         |             |                                  |
|-----------------------------------------------|------|----------------------|------------|------------|-------------------------|--------------------------------------|--------------------------------|------------|---------------------------------------|----------------------|------------------|--------------------------------------------------------------------------------------------------------|------------------------------------------------------------------------------------------------------|-------------------------------|--------------------------------------------|------------|---------|-------------|----------------------------------|
| CAT MATE°                                     | Ref. | Colours<br>available | 2 Way Lock | 4 Way Lock | Keeps stray<br>pets out | Keeps all<br>unwanted<br>animals out | Entry with implanted microchip | Entry with | Individual<br>entry / exit<br>control | Cat location display | Timer<br>control | Overall size                                                                                           | Cut out size                                                                                         | Dogs to<br>shoulder<br>height | Doors/Panels<br>(Self lining<br>thickness) | Walls      | Screens | Metal Doors | Single/<br>Multiple<br>Glazing** |
| Lockable Cat Flap                             | 304  |                      | 1          | -          | -                       | -                                    | -                              | -          | -                                     | -                    | -                | <b>W</b> 192mm (7 <sup>5</sup> / <sub>8</sub> ")<br><b>H</b> 200mm (7 <sup>7</sup> / <sub>8</sub> ")   | <b>W</b> 165mm (6 ½")<br><b>H</b> 174mm (6 ½")                                                       | -                             | 13mm<br>(¹/₂")                             | -          | 1       | <b>/</b>    | -                                |
| Lockable Cat Flap with Door Liner             | 234  |                      | 1          | -          | -                       | -                                    | -                              | -          | -                                     | -                    | -                | <b>W</b> 192mm (7 <sup>5</sup> / <sub>8</sub> ")<br><b>H</b> 200mm (7 <sup>7</sup> / <sub>8</sub> ")   | <b>W</b> 165mm (6 ½")<br><b>H</b> 174mm (6 ½")                                                       | -                             | 50mm<br>(2")                               | <b>1</b>   | -       | <b>/</b>    | -                                |
| 4 Way Locking Cat Flap                        | 309  |                      | -          | <b>/</b>   | -                       | -                                    | -                              | -          | -                                     | -                    | -                | <b>W</b> 192mm (7 <sup>5</sup> / <sub>8</sub> ")<br><b>H</b> 200mm (7 <sup>7</sup> / <sub>8</sub> ")   | <b>W</b> 165mm (6 ½")<br><b>H</b> 174mm (6 ½")                                                       | -                             | 13mm<br>(¹/₂")                             | -          | 1       | <b>/</b>    | -                                |
| 4 Way Locking Cat Flap with Door Liner        | 235  |                      | -          | 1          | -                       | -                                    | -                              | -          | -                                     | -                    | -                | <b>W</b> 192mm (7 <sup>5</sup> / <sub>8</sub> ")<br><b>H</b> 200mm (7 <sup>7</sup> / <sub>8</sub> ")   | <b>W</b> 165mm (6½")<br><b>H</b> 174mm (6½")                                                         | -                             | 50mm<br>(2")                               | <b>1</b>   | -       | 1           | -                                |
| Rotary 4 Way Locking Cat Flap                 | 358  |                      | -          | 1          | -                       | -                                    | -                              | -          | -                                     | -                    | -                | <b>W</b> 197mm (7 <sup>3</sup> / <sub>4</sub> ")<br><b>H</b> 246mm (9 <sup>11</sup> / <sub>16</sub> ") |                                                                                                      | -                             | 50mm<br>(2")                               | 2,3        | -       | 1           | <b>1</b> 3                       |
| Large Cat Flap                                | 221  |                      | -          | 1          | -                       | -                                    | -                              | -          | -                                     | -                    | -                | <b>W</b> 235mm (9 1/4")<br><b>H</b> 252mm (10")                                                        |                                                                                                      | 360mm<br>(14")                | 50mm<br>(2")                               | 1          | -       | 1           | -                                |
| Glass Fitting Cat Flap                        | 210  |                      | -          | 1          | -                       | -                                    | -                              | -          | -                                     | -                    | -                | Ø 245mm (9 <sup>5</sup> / <sub>8</sub> ")                                                              | Ø 223mm (8¾")                                                                                        | -                             | 32mm<br>(1 <sup>1</sup> / <sub>4</sub> ")  | -          | -       | <b>/</b>    | 1                                |
| Large Glass Fitting Cat Flap                  | 357  |                      | -          | <b>/</b>   | -                       | -                                    | -                              | -          | -                                     | -                    | -                | Ø 305mm (12")                                                                                          | Ø 283mm (11 1/6")                                                                                    | -                             | 50mm<br>(2")                               | -          | -       | <b>/</b>    | 1                                |
| Electromagnetic Cat Flap                      | 254  |                      | -          | <b>/</b>   | 1                       | -                                    | -                              |            | -                                     | -                    | -                | <b>W</b> 195mm (7 <sup>5</sup> / <sub>8</sub> ")<br><b>H</b> 242mm (9 1/ <sub>2</sub> ")               |                                                                                                      | -                             | 60mm<br>(2³/ <sub>8</sub> ")               | 1          | -       | <b>/</b>    | -                                |
| Electromagnetic<br>Large Cat / Small Dog Door | 363  |                      | -          | 1          | <b>√</b>                | -                                    | -                              |            | -                                     | -                    | -                | <b>W</b> 235mm (9 1/4")<br><b>H</b> 300mm (11 3/4")                                                    |                                                                                                      | 360mm<br>(14")                | 60mm<br>(2 <sup>3</sup> / <sub>8</sub> ")  | 1          | -       | 1           | -                                |
| Timer Control Cat Flap                        | 359  |                      | -          | <b>/</b>   | -                       | -                                    | -                              | -          | -                                     | -                    | 1                | <b>W</b> 197mm (7 <sup>3</sup> / <sub>4</sub> ")<br><b>H</b> 246mm (9 <sup>11</sup> / <sub>16</sub> ") | <b>W</b> 173mm (6 <sup>7</sup> / <sub>8</sub> ")<br><b>H</b> 198mm (7 <sup>3</sup> / <sub>4</sub> ") | -                             | 50mm<br>(2")                               | 2,3        | -       | <b>/</b>    | <b>3</b>                         |
| Microchip Cat Flap                            | 360  |                      | -          | <b>/</b>   | 1                       | -                                    | 1                              |            | -                                     | -                    | -                | <b>W</b> 197mm (7 <sup>3</sup> / <sub>4</sub> ")<br><b>H</b> 246mm (9 <sup>11</sup> / <sub>16</sub> ") |                                                                                                      | -                             | 85mm<br>(3 <sup>3</sup> / <sub>8</sub> ")  | 2,3        | -       | <b>*</b>    | 3                                |
| CAT MATE® Elite                               |      |                      |            |            |                         |                                      |                                |            |                                       |                      |                  |                                                                                                        |                                                                                                      |                               |                                            |            |         |             |                                  |
| I.D. Disc Cat Flap with Timer Control         | 305  |                      | -          | 1          | 1                       | 1                                    | -                              |            | 1                                     | 1                    | 1                | <b>W</b> 248mm (9 <sup>3</sup> / <sub>4</sub> ")<br><b>H</b> 265mm (10 <sup>3</sup> / <sub>8</sub> ")  | <b>W</b> 178mm (7 ½6")<br><b>H</b> 204mm (8 ½6")<br><b>Ø</b> 232mm (9 ½8")                           | -                             | 100mm<br>(4")                              | <b>1</b> 2 | -       | <b>/</b>    | 1                                |
| Microchip Cat Flap with Timer Control         | 355  |                      | -          | <b>/</b>   | 1                       | -                                    | 1                              |            | -                                     | 1                    | 1                | <b>W</b> 248mm (9 <sup>3</sup> / <sub>4</sub> ")<br><b>H</b> 265mm (10 <sup>3</sup> / <sub>8</sub> ")  | <b>W</b> 178mm (7 ½°)<br><b>H</b> 204mm (8 ½°)<br><b>Ø</b> 232mm (9 ½°)                              | -                             | 50mm<br>(2")                               | <b>1</b> 2 | -       | <b>/</b>    | 1                                |
| DOG MATE°                                     |      |                      |            |            |                         |                                      |                                |            |                                       |                      |                  |                                                                                                        |                                                                                                      |                               |                                            |            |         |             |                                  |
| Small Dog Door                                | 221D |                      | -          | <b>/</b>   | -                       | -                                    | -                              | -          | -                                     | -                    | -                | <b>W</b> 235mm (9 1/4")<br><b>H</b> 252mm (10")                                                        | <b>W</b> 210mm (8 1/4")<br><b>H</b> 227mm (9")                                                       | 360mm<br>(14")                | 50mm<br>(2")                               | 1          | -       | 1           | -                                |
| Medium Dog Door                               | 215  |                      | 1          | -          | -                       | -                                    | -                              | -          | -                                     | -                    | -                | <b>W</b> 290mm (113/8")<br><b>H</b> 350mm (133/4")                                                     |                                                                                                      | 460mm<br>(18")                | 50mm<br>(2")                               | 1          | -       | <b>/</b>    | -                                |
| Large Dog Door                                | 216  |                      | 1          | -          | -                       | -                                    | -                              | -          | -                                     | -                    | -                | <b>W</b> 366mm (14%")<br><b>H</b> 441mm (17%")                                                         | <b>W</b> 318mm (12½")<br><b>H</b> 391mm (15¾")                                                       | 630mm<br>(25")                | 50mm<br>(2")                               | 1          | -       | <b>√</b>    | -                                |
| Electromagnetic<br>Large Cat / Small Dog Door | 363  |                      | -          | <b>√</b>   | 1                       | -                                    | -                              |            | -                                     | -                    | -                | <b>W</b> 235mm (9 1/4")<br><b>H</b> 300mm (11 3/4")                                                    |                                                                                                      | 360mm<br>(14")                | 60mm<br>(2³/ <sub>8</sub> ")               | 1          | -       | <b>/</b>    | -                                |