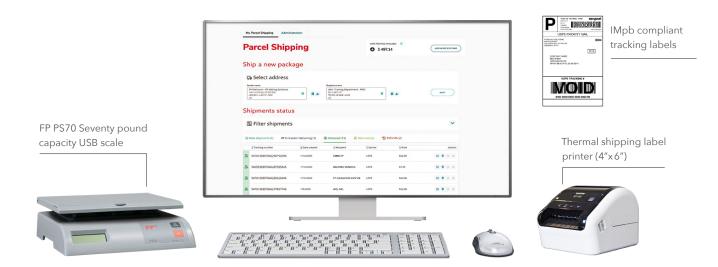

#### Print tracking labels

Print IMpb compliant tracking labels on letter size paper or 4"x6" thermal shipping labels.

### **Options**

Multi-carrier (UPS\*, FedEx\* and DHL)
Thermal shipping label printer (4" x 6")
FP PS10 Ten pound capacity USB scale
FP PS70 Seventy pound capacity USB scale
FP Excel70 Seventy pound capacity USB scale