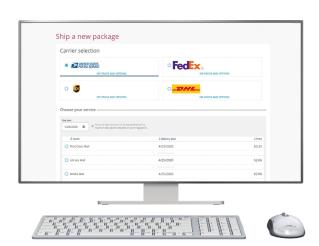

This scalable solution offers the ability to add UPS®, FedEx® and DHL. This enables you to compare shipping options across carriers, making it easy to select the best rate for the date and time the parcel needs to be delivered.

#### Ship/Shop

Easily compare rates across services and multiple carriers with savings that add up.