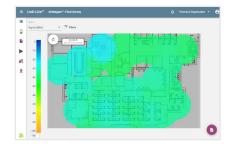

With the cloud-based Link-Live service or AirMagnet Survey PRO creating powerful visualizations of the recorded data, centralized engineers can analyze test results from far-flung remote sites without travel.

## **AirMapper Site Survey Features**

- Measure Signal Coverage, SNR, AP Coverage, Adjacent and Co-Channel Interference, and Tx/Rx Rates
- Validate Wi-Fi Networks from Mobile Device User Point-of-View
- Identify Access Point Configuration and Properties
- Upload and Visualize Survey Results on Link-Live Cloud Service or AirMagnet Survey PRO