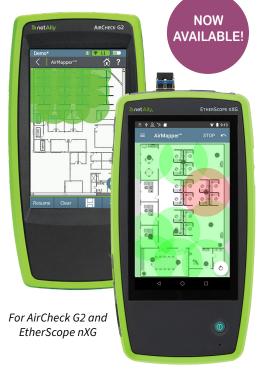

## **Overview**

Introducing the new **AirMapper™ Site Survey** app for both the AirCheck™ G2 Wireless Tester and EtherScope™ nXG Portable Network Expert. With AirMapper, users of these portable tools can now quickly and easily gather location-based Wi-Fi measurements and create visual heat maps of key performance metrics in the Link-Live Cloud Service or AirMagnet® Survey PRO. The **AirMapper app** is ideal for quick site surveys of new deployments, change validation, and performance verification.

**AirMapper Site Survey** on AirCheck G2 or EtherScope nXG provides accurate and complete heat maps by measuring Wi-Fi performance from the perspective of other mobile devices. Users can map RF signal coverage and visualize Wi-Fi network performance at every location on the floor. The ease and portability of this solution enables technicians to quickly troubleshoot or validate the Wi-Fi network by measuring the real-world experience of mobile device users.