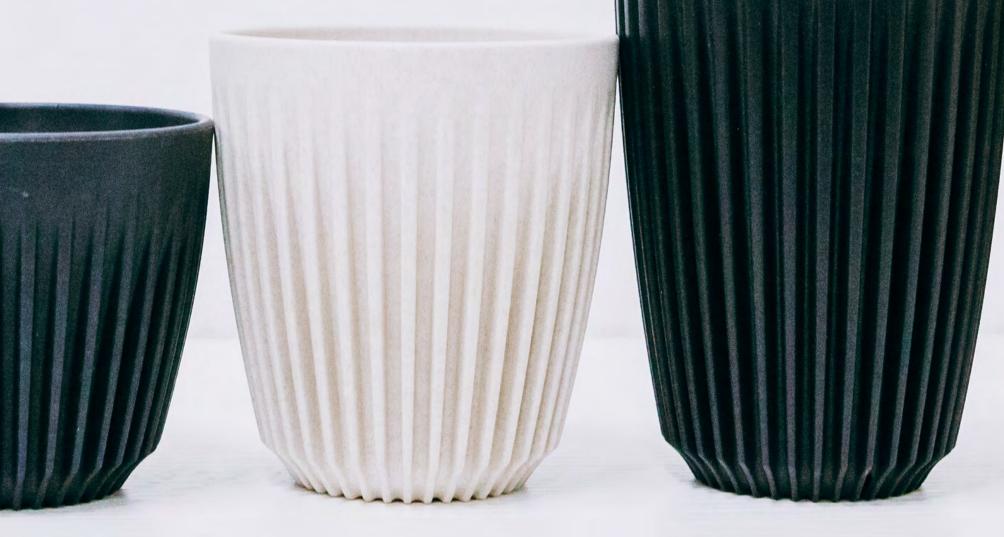

## HUSKEECUPS

We distribute the award-winning,

B Corp-certified HuskeeCups.

#### Available in:

- Two colours Charcoal & Natural
- Three sizes 6oz, 8oz, 12oz

#### Benefits of the HuskeeCup:

- Repurposes waste material (coffee husk)
- Comfortable to hold and cool to touch

- Durable and dishwasher friendly
- Non-toxic (BPA free)