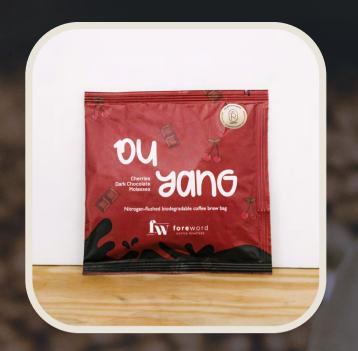

#### Yunnan Ou Yang

Enjoy this award-winning coffee with its bright notes of cherries and dark chocolate.