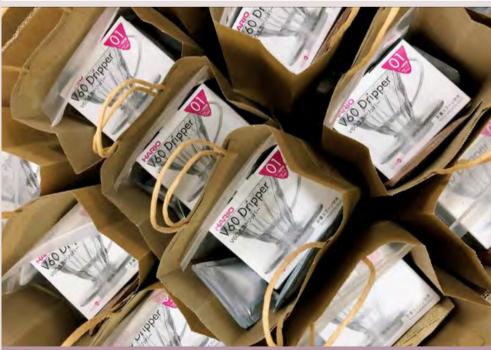

## COFFEE BREWING WORKSHOP

In-person Team-building Workshop

Learn to brew a cup of pourover like a pro. By using the V60, we break down the variables and processes in this workshop on how to brew a delicious cup of coffee.

At the end of the workshop, you will have a take home kit and knowledge to kickstart your pour over journey!

## COFFEE BREWING WORKSHOP DETAILS

**▼**Duration: 1 Hour

#### You will learn:

- 1. The V60 method
- 2. Comparison with the drip bag coffee brewing method
- 3. Variables to consider for pourover coffee
- 4. Navigating brew ratio

#### Rates

• 5-9pax: \$81/pax

• 10-14pax: \$75.60/pax

• 15-20pax: \$70.20/pax

Workshop includes:
HARIO V60 Dripper, Filter
Paper, Coffee Beans,
Digital Weighing Scale