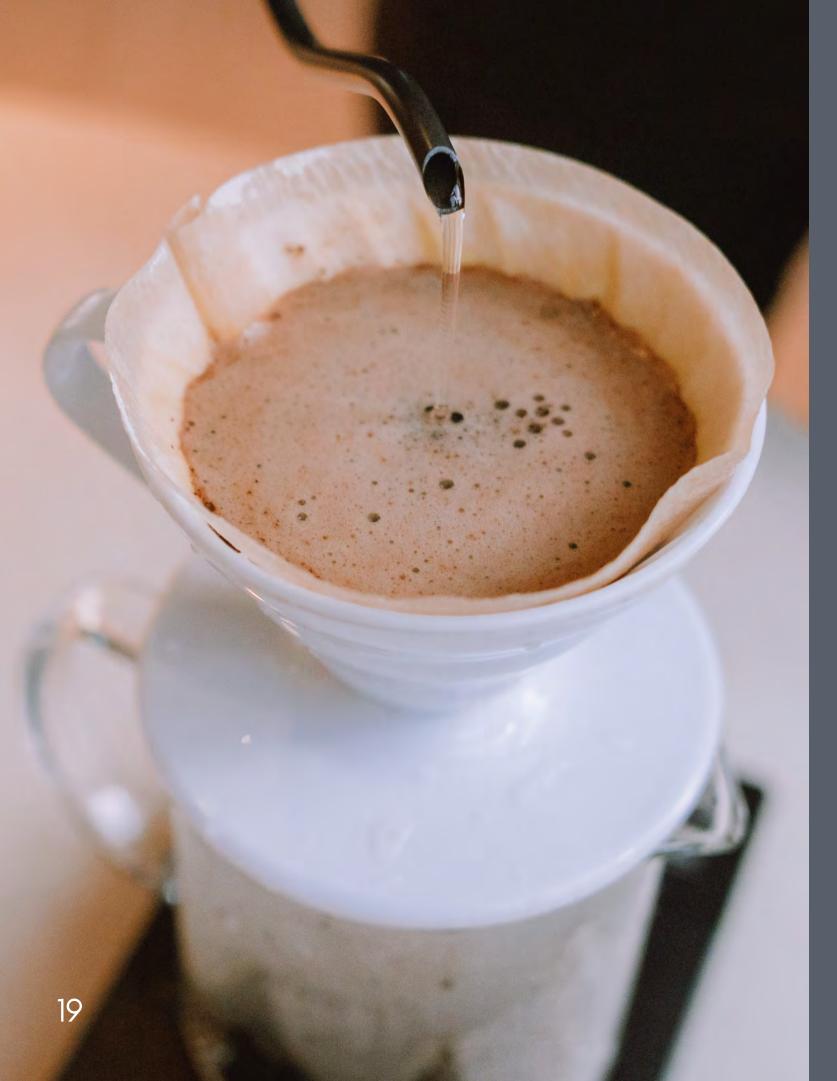

## COFFEE BREWING WORKSHOP

In-person Team-building Workshop

Learn to brew a cup of pourover like a pro. By using the V60, we break down the variables and processes in this workshop on how to brew a delicious cup of coffee.

At the end of the workshop, you will have a take home kit and knowledge to kickstart your pour over journey!

## COFFEE BREWING WORKSHOP DETAILS

**▼**Duration: 1 Hour

#### You will learn:

- 1. The V60 method
- 2. Comparison with the drip bag coffee brewing method
- 3. Variables to consider for pourover coffee
- 4. Navigating brew ratio

#### Rates

• 5-9pax: \$81/pax

• 10-14pax: \$75.60/pax

• 15-20pax: \$70.20/pax

Workshop includes:
HARIO V60 Dripper, Filter
Paper, Coffee Beans,
Digital Weighing Scale