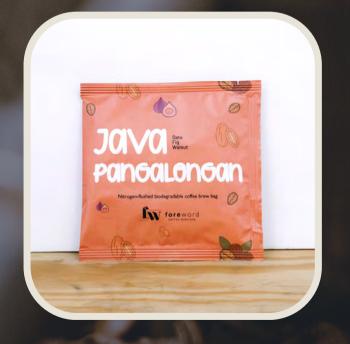

## COFFE BREW BAGS

Sourced from Asia, locally roasted.

5 Single Origin Varieties available:

- Yunnan Ou Yang
- Xamtai Natural
- Mooleh Manay
- Diversity Blend
- Java Pangalengan

Available in packs of 25. Or individual sachets.

#### **Mooleh Manay**

Expect the juiciness of dried raisins and lemon to shine with this single-origin Indian coffee.

Java Pangalengan (Washed)

With tasting notes of date and fig, enjoy a smooth acidity when you brew a cuppa.