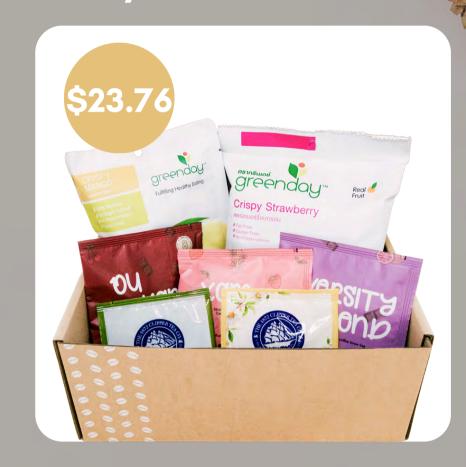

#### Fruity Fiesta Snack Box

#### Consists of:

- 3 Coffee Brew Bags
- 2 Clipper Tea Bags
- 1 Greenday Strawberry Chips
- 1 Greenday Mango Chips