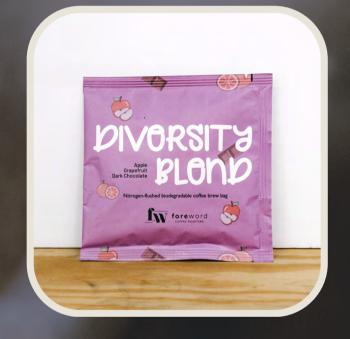

## COFFE BREW BAGS

Sourced from Asia, locally roasted.

5 Single Origin Varieties available:

- Yunnan Ou Yang
- Xamtai Natural
- Mooleh Manay
- Diversity Blend
- Java Pangalengan

Available in packs of 25. Or individual sachets.

#### **Diversity Blend**

A three-region blend from China, Laos and Indonesia, this blend represents Foreword's strength in diversity.

#### Diversity Blend

Three-region blend consisting of coffee from Laos, China, and Indonesia.

Tasting notes: Grapefruit, Dark Chocolate, Nuts

Best consumed before 22/09/2023

Available in a box of 40 capsules. Enquire for bulk discounts.