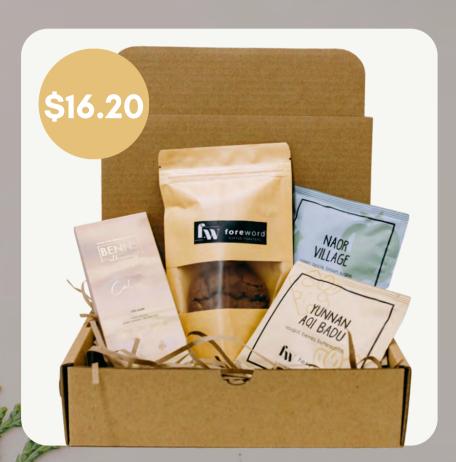

#### **Brew it Yourself Gift Bundle**

#### Consists of:

- 2 Coffee Brew Bags
- 1 Pack of Chunky Cookies
- 1 Benns Ethicoa Chocolate bar