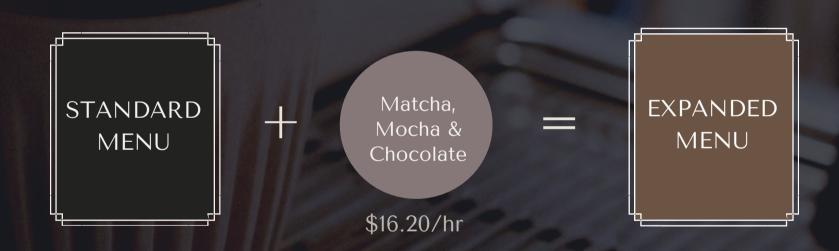

## COFFEE CART MENU

Standard menu includes espresso, black coffee, white coffee and assorted tea

#### STANDARD MENU

#### Coffee

Espresso
Black Coffee / Americano
White Coffee / Latte

#### Non-Coffee

Assortment of tea by The 1872 Clipper Tea Co

All beverages are served hot.

For more variety, add \$16.20/hr for the expanded menu: