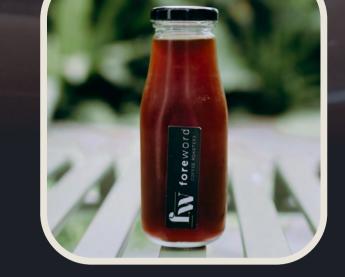

### OUR BEVERAGES

Freshly brewed for your occasion.

Net weight of each bottle is 200g.

Black Coffee (\$5.72)

Double espresso shot + water.

Bold and refreshing with every sip.

White Coffee (\$7.34)

Double espresso shot + milk.

A smooth and balanced drink for the everyday coffee-drinker.

Special Latte (\$8.42)

Double espresso shot + milk

This tastes fruitier than the usual beans used in other espresso-based drinks.