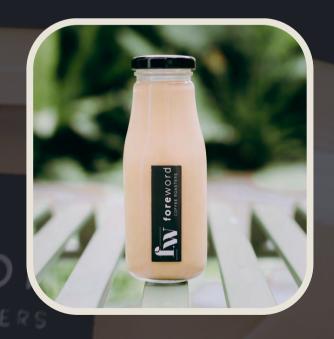

### OUR BEVERAGES

Freshly brewed for your occasion.

Net weight of each bottle is 200g.

Black Coffee (\$5.72)

Double espresso shot + water.

Bold and refreshing with every sip.

White Coffee (\$7.34)

Double espresso shot + milk.

A smooth and balanced drink for the everyday coffee-drinker.

Special Latte (\$8.42)

Double espresso shot + milk

This tastes fruitier than the usual beans used in other espresso-based drinks.