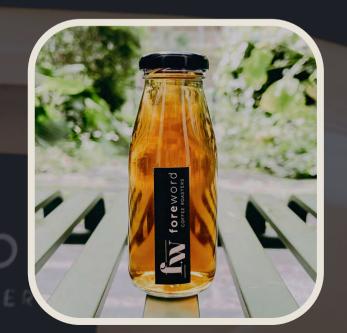

### OUR BEVERAGES

Freshly brewed for your occasion.

Net weight of each bottle is 200g.

Black Coffee (\$5.72)

Double espresso shot + water.

Bold and refreshing with every sip.

White Coffee (\$7.34)

Double espresso shot + milk.