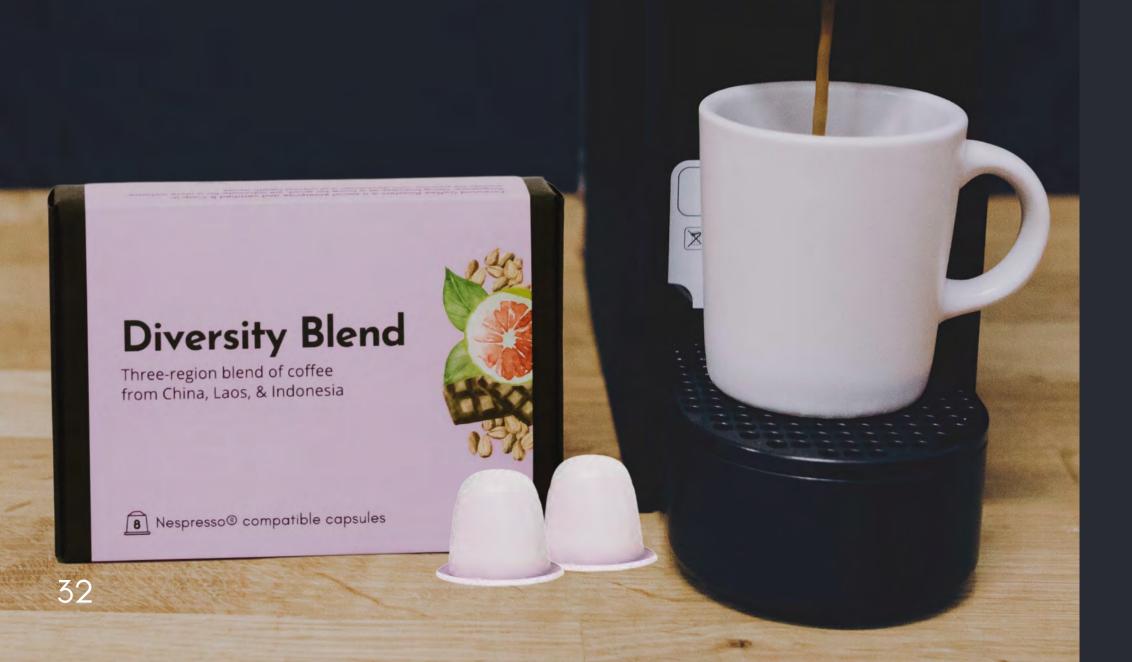

#### Diversity Blend

Three-region blend consisting of coffee from Laos, China, and Indonesia.

Tasting notes: Grapefruit, Dark Chocolate, Nuts

Best consumed before 22/09/2023

Available in a box of 40 capsules. Enquire for bulk discounts.