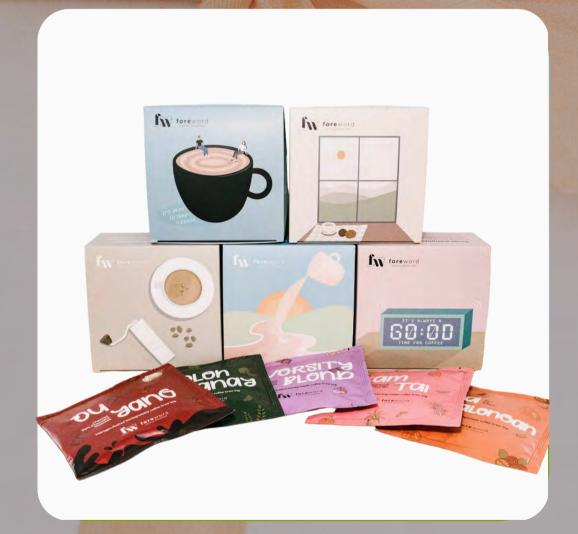

## COFFE BREW BAGS

Sourced from Asia, locally roasted.

5 Single Origin Varieties available:

- Yunnan Ou Yang
- Xamtai Natural
- Mooleh Manay
- Diversity Blend
- Java Pangalengan

Available in packs of 25. Or individual sachets.

#### Yunnan Ou Yang

Enjoy this award-winning coffee with its bright notes of cherries and dark chocolate.

#### **Diversity Blend**

A three-region blend from China, Laos and Indonesia, this blend represents Foreword's strength in diversity.

#### **Xamtai Natural**

Here's to a unique cuppa with prominent strawberry notes & a tea-like finish.

#### **Mooleh Manay**

Expect the juiciness of dried raisins and lemon to shine with this single-origin Indian coffee.

Java Pangalengan (Washed)

With tasting notes of date and fig, enjoy a smooth acidity when you brew a cuppa.