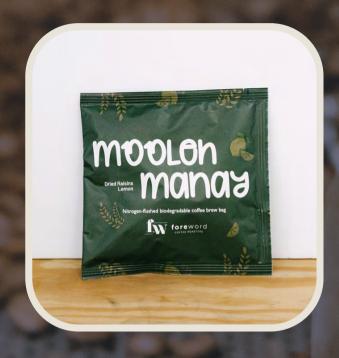

## COFFE BREW BAGS

Sourced from Asia, locally roasted.

5 Single Origin Varieties available:

- Yunnan Ou Yang
- Xamtai Natural
- Mooleh Manay
- Diversity Blend
- Java Pangalengan

Available in packs of 25. Or individual sachets.

#### **Mooleh Manay**

Expect the juiciness of dried raisins and lemon to shine with this single-origin Indian coffee.

Java Pangalengan (Washed)

With tasting notes of date and fig, enjoy a smooth acidity when you brew a cuppa.