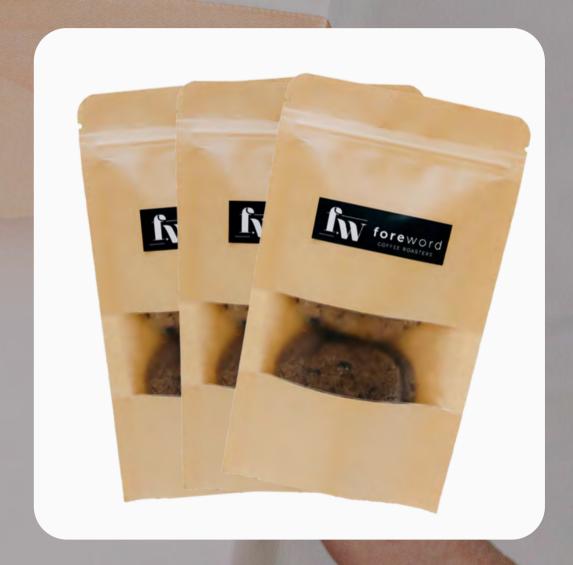

## COFFE BREW BAGS

Sourced from Asia, locally roasted.

5 Single Origin Varieties available:

- Yunnan Ou Yang
- Xamtai Natural
- Mooleh Manay
- Diversity Blend
- Java Pangalengan

Available in packs of 25. Or individual sachets.

#### - DID YOU KNOW?

5% of sales revenue derived from these coffee brew bags goes to community development projects in coffee-growing regions of Asia.