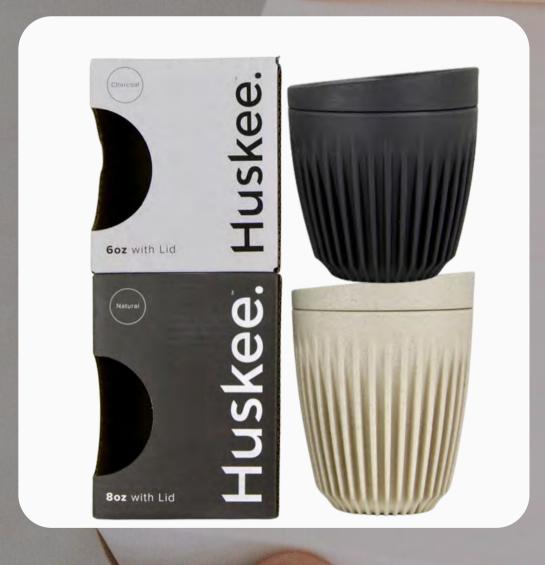

## HUSKEECUPS

We distribute the award-winning,

B Corp-certified HuskeeCups.

#### Available in:

- Two colours Charcoal & Natural
- Three sizes 6oz, 8oz, 12oz

#### Benefits of the HuskeeCup:

- Repurposes waste material (coffee husk)
- Comfortable to hold and cool to touch

- Durable and dishwasher friendly
- Non-toxic (BPA free)