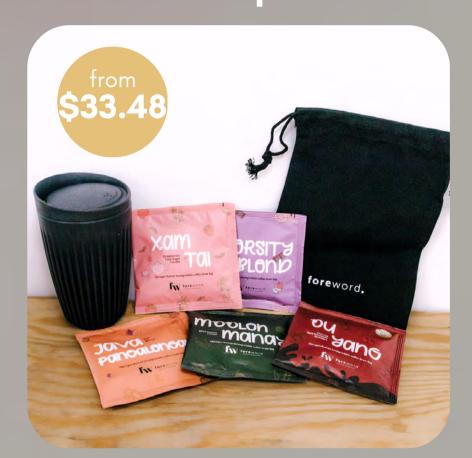

#### HuskeeCup Bundle

#### Consists of:

- 1 HuskeeCup (Charcoal/ Natural)
- 5 Coffee Brew Bags
- 1 Foreword Pouch

Available in 6oz, 8oz and 12oz