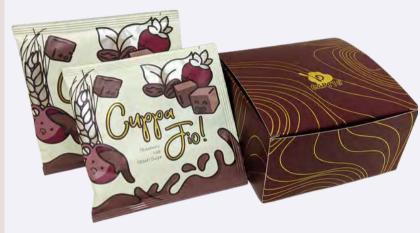

## 4.1 POPULAR GIFT BUNDLES

#### **Brew it Yourself Gift Bundle**

#### Consists of:

- 2 Coffee Brew Bags
- 1 Pack of Chunky Cookies
- 1 Benns Ethicoa Chocolate bar