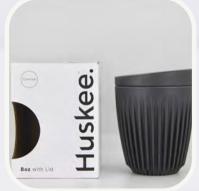

## HUSKEECUPS

We distribute the award-winning,

B Corp-certified HuskeeCups.

#### Available in:

- Two colours Charcoal & Natural
- Three sizes 6oz, 8oz, 12oz

#### Benefits of the HuskeeCup:

- Repurposes waste material (coffee husk)
- Comfortable to hold and cool to touch

- Durable and dishwasher friendly
- Non-toxic (BPA free)