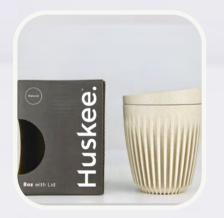

## HUSKEECUPS

We distribute the award-winning,

B Corp-certified HuskeeCups.

#### Available in:

- Two colours Charcoal & Natural
- Three sizes 6oz, 8oz, 12oz

#### Benefits of the HuskeeCup:

- Repurposes waste material (coffee husk)
- Comfortable to hold and cool to touch

- Durable and dishwasher friendly
- Non-toxic (BPA free)