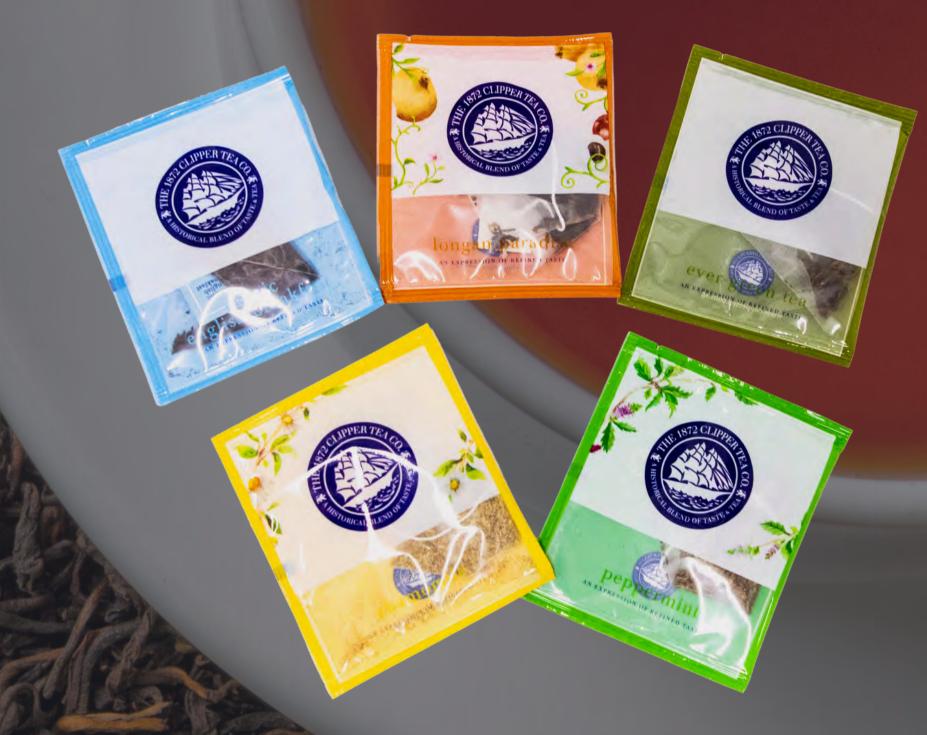

## LUXURY TEA BAGS

By The 1872 Clipper Tea Co.

\$2 per tea bag

5% off min. order of 250 tea bags. 10% off min. order of 500 tea bags.

Customised bellyband @ \$0.32/set
Twine with kraft note @ \$0.54/set
Satin ribbon with custom note @ \$1.08/set

Mix and match with coffee brew bags!

Note: Prices are inclusive of GST.

Varieties of tea are subject to availability.