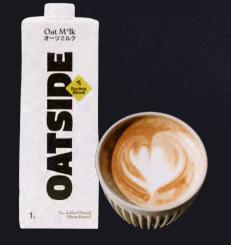

#### ALTERNATIVE MILK OPTIONS

Our mobile coffee carts carry Oat Milk by Oatside, the perfect non-dairy alternative.

Our BioPak paper cups are made from renewable sources!