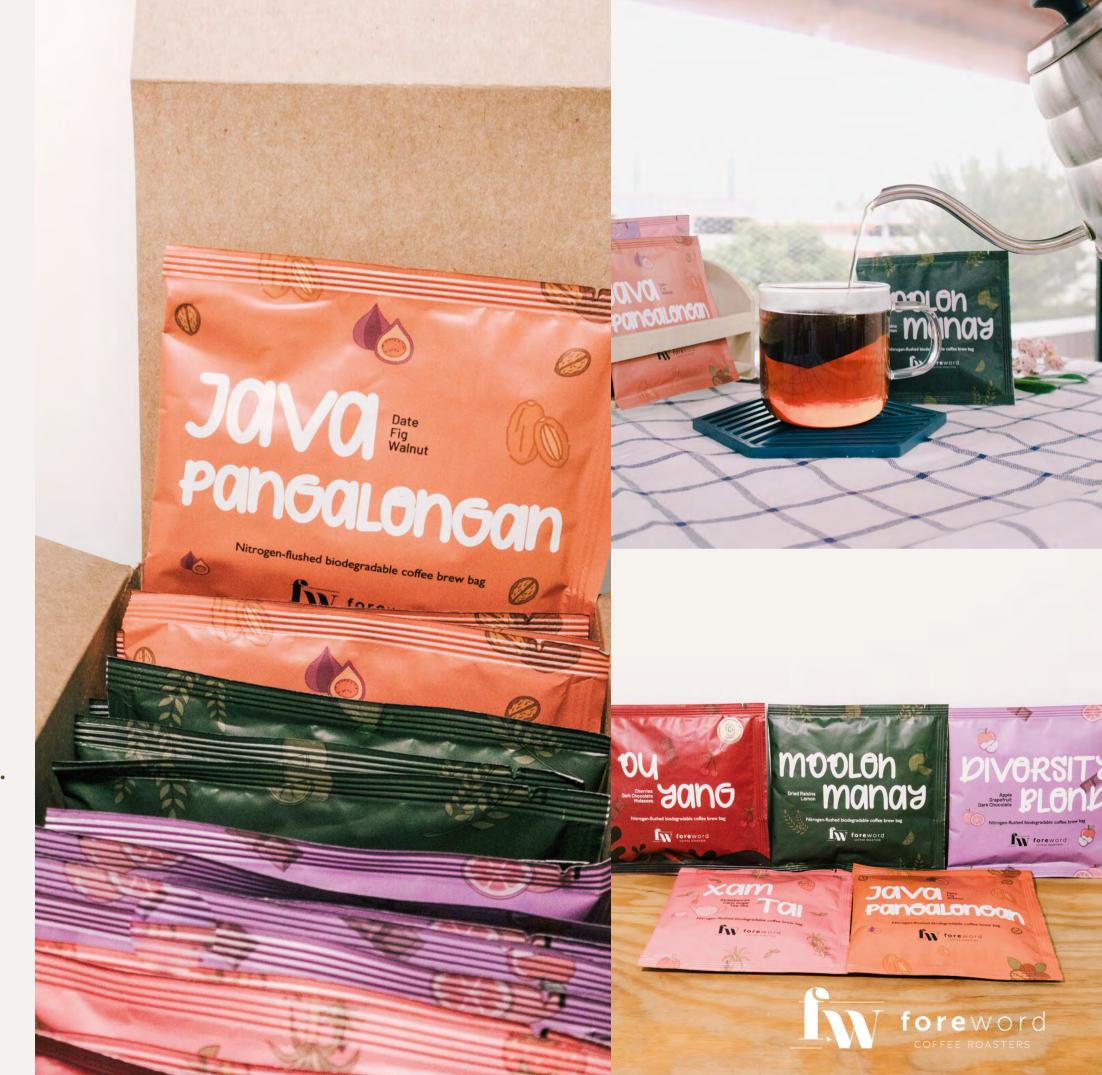

## COFFE BREW BAGS

Sourced from Asia, locally roasted.

5 Single Origin Varieties available:

- Yunnan Ou Yang
- Xamtai Natural
- Mooleh Manay
- Diversity Blend
- Java Pangalengan

Available in packs of 25. Or individual sachets.

#### Yunnan Ou Yang

Enjoy this award-winning coffee with its bright notes of cherries and dark chocolate.

#### **Diversity Blend**

A three-region blend from China, Laos and Indonesia, this blend represents Foreword's strength in diversity.

#### **Xamtai Natural**

Here's to a unique cuppa with prominent strawberry notes & a tea-like finish.

#### **Mooleh Manay**

Expect the juiciness of dried raisins and lemon to shine with this single-origin Indian coffee.

Java Pangalengan (Washed)

With tasting notes of date and fig, enjoy a smooth acidity when you brew a cuppa.