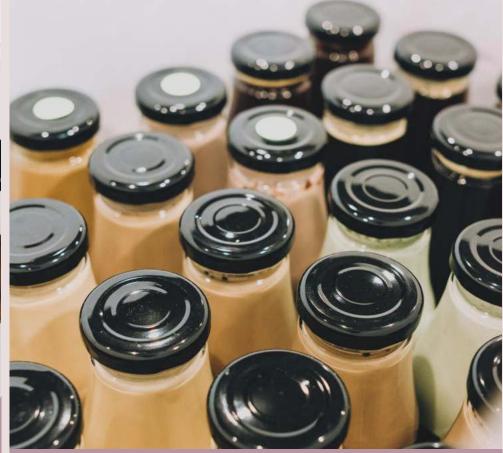

## 2. HANDCRAFTED BOTTLED DRINKS

All handcrafted drinks are freshly made for the event and served chilled.

Plant-based milk options are available for milk-based beverages.

5071.500 371.00201

foreworks

## OUR BEVERAGES Freshly brewed for your occasion.

Net weight of each bottle is 200g.

White Coffee (\$7.34) Double espresso shot + milk. A smooth and balanced drink for the everyday coffee-drinker.

Special Latte (\$8.42) Double espresso shot + milk