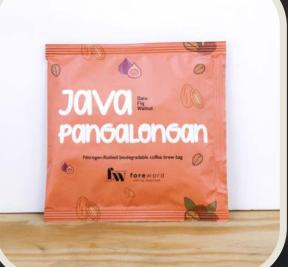

## COFFEE BREW BAGS

Sourced from Asia, locally roasted.

5 Single Origin Varieties available:

- Yunnan Ou Yang
- Xamtai Natural
- Mooleh Manay
- Diversity Blend
- Java Pangalengan

Available in packs of 25. Or individual sachets.

Note: Brew bags are best consumed before 2 December 2024.

Java Pangalengan

With tasting notes of date and fig, enjoy a smooth acidity when you brew a cuppa.

Enjoy FREE delivery to 1 location with min. order of <u>\$220</u>!