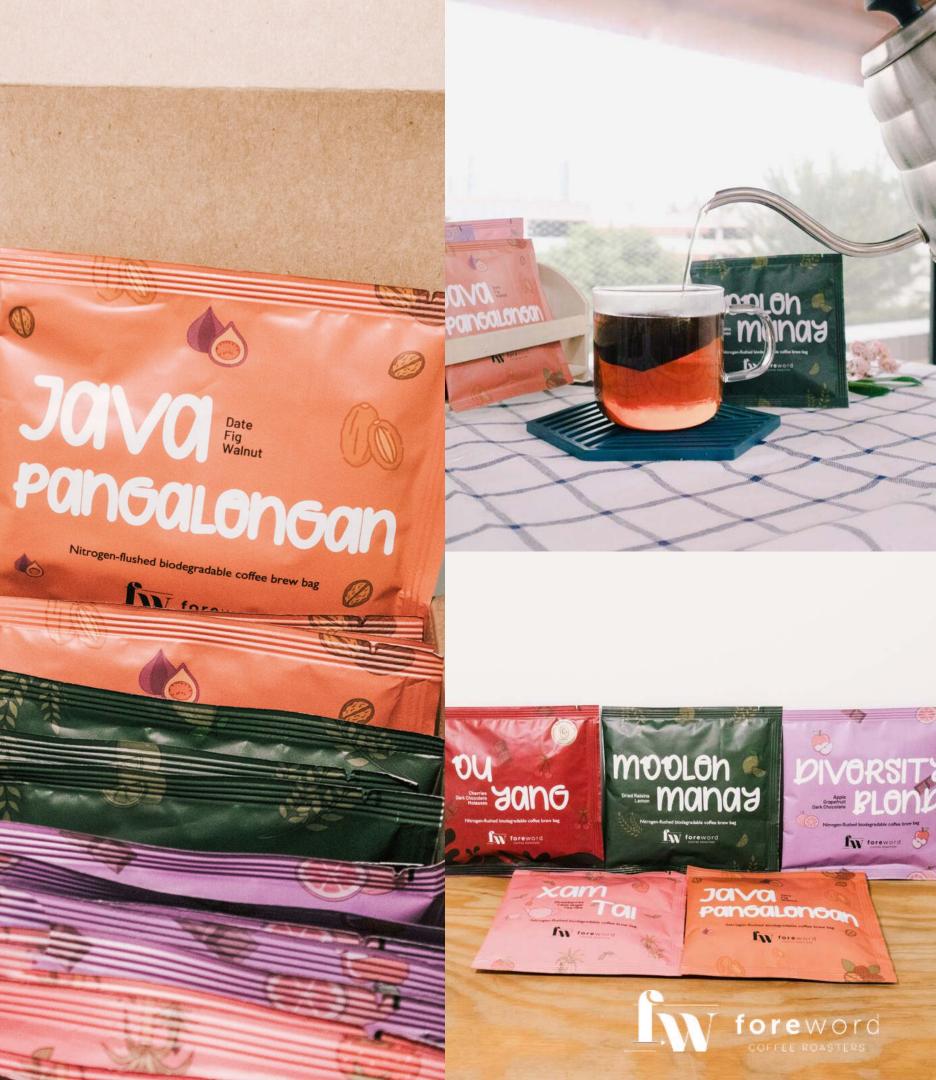

## COFFEE BREW BAGS

Sourced from Asia, locally roasted.

5 Single Origin Varieties available:

- Yunnan Ou Yang
- Xamtai Natural
- Mooleh Manay
- Diversity Blend
- Java Pangalengan

Available in packs of 25. Or individual sachets.

### Yunnan Ou Yang

Enjoy this award-winning coffee with its bright notes of cherries and dark chocolate.

### Xamtai Natural

Here's to a unique cuppa with prominent strawberry notes & a tea-like finish.

Note: Brew bags are best consumed before 2 December 2024.

Java Pangalengan

With tasting notes of date and fig, enjoy a smooth acidity when you brew a cuppa.

Enjoy FREE delivery to 1 location with min. order of <u>\$220</u>!

### **Mooleh Manay**

Expect the juiciness of dried raisins and lemon to shine with this single-origin Indian coffee.