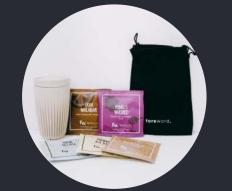

## 1.1 POPULAR GIFT BUNDLES

### **Brew it Yourself Gift Bundle**

Consists of:

• 2 Coffee Brew Bags • 1 Pack of Chunky Cookies Benns Ethicoa Chocolate bar

Note: Prices are inclusive of GST.

### HuskeeCup Bundle

Consists of:

- 1 HuskeeCup (Charcoal/ Natural)
- 5 Coffee Brew Bags
- 1 Foreword Pouch

Available in 6oz, 8oz and 12oz

### Fruity Fiesta Snack Box

Consists of:

- 3 Coffee Brew Bags
- 2 Clipper Tea Bags
- 1 Greenday Strawberry Chips
- 1 Greenday Mango Chips