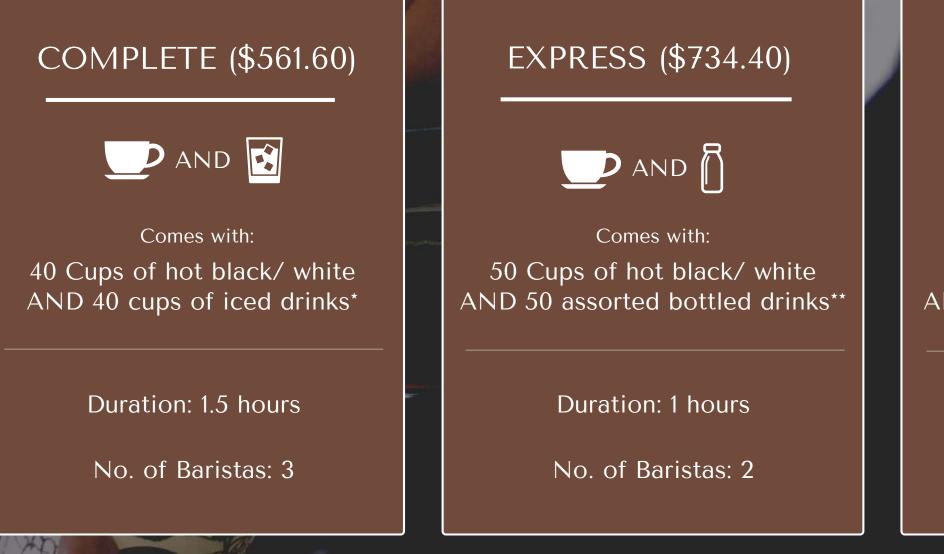

### STANDARD (\$529.20)

Comes with: 80 Cups of hot black/ white

Duration: 1.5 hours

No. of Baristas: 2

\*Iced drinks variety include black coffee, white coffee and cold brew tea. Select preferred drink(s) in multiples of 10 cups as they are poured from jugs. \*\*50 Assorted bottled drinks include 20 White, 10 Mocha and 20 Matcha. \*\*\*1 chunky cookie pack consists of 2 cookies: Classic Chocolate Chip Walnut AND Double Chocolate Chip Macadamia.

## MOBILE CART BARISTA PACKAGES FOR NON-PROFIT AND SOCIAL ENTERPRISES

\*Iced drinks variety include black coffee, white coffee and cold brew tea. Select preferred drink(s) in multiples of 10 cups as they are poured from jugs. \*\*50 Assorted bottled drinks include 20 White, 10 Mocha and 20 Matcha. \*\*\*1 chunky cookie pack consists of 2 cookies: Classic Chocolate Chip Walnut AND Double Chocolate Chip Macadamia.