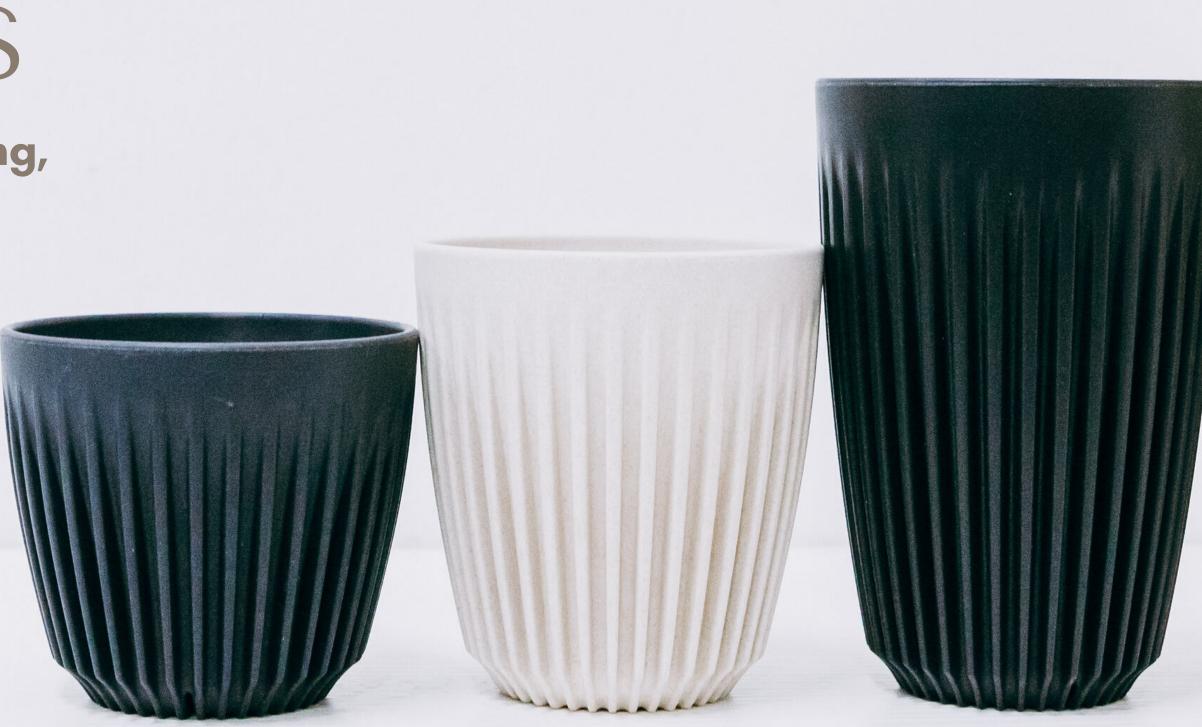

# HUSKEECUPS

We distribute the **award-winning**, **B** Corp-certified HuskeeCups.

### Available in:

- Two colours Charcoal & Natural
- Three sizes 6oz, 8oz, 12oz

Benefits of the HuskeeCup:

- Repurposes waste material (coffee husk)
- Comfortable to hold and cool to touch

- Non-toxic (BPA free)

• Durable and dishwasher friendly