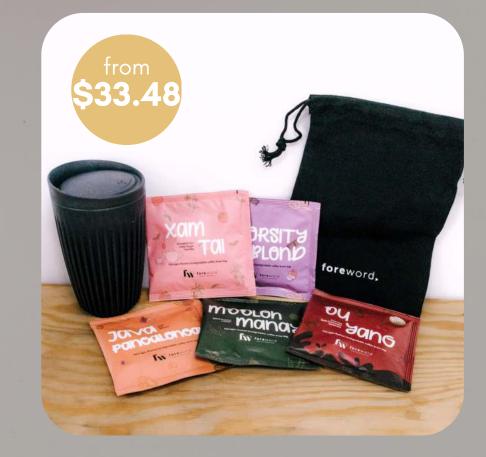

### HuskeeCup Bundle

Consists of:

- 1 HuskeeCup (Charcoal/ Natural)
- 5 Coffee Brew Bags
- 1 Foreword Pouch

Available in 6oz, 8oz and 12oz

## COFFEE BREW BAGS

Sourced from Asia, locally roasted.

5 Single Origin Varieties available:

- Yunnan Ou Yang
- Xamtai Natural
- Mooleh Manay
- Diversity Blend
- Java Pangalengan

Available in packs of 25. Or individual sachets.