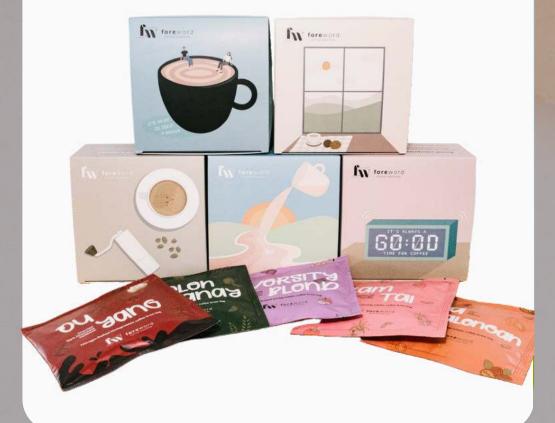

## 1.1 POPULAR GIFT BUNDLES

### **Brew it Yourself Gift Bundle**

Consists of:

• 2 Coffee Brew Bags • 1 Pack of Chunky Cookies Benns Ethicoa Chocolate bar

Note: Prices are inclusive of GST.

### HuskeeCup Bundle

Consists of:

- 1 HuskeeCup (Charcoal/ Natural)
- 5 Coffee Brew Bags
- 1 Foreword Pouch

Available in 6oz, 8oz and 12oz

### Fruity Fiesta Snack Box

Consists of:

- 3 Coffee Brew Bags
- 2 Clipper Tea Bags
- 1 Greenday Strawberry Chips
- 1 Greenday Mango Chips