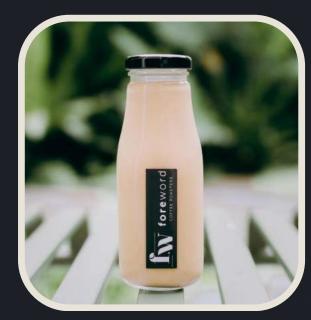

## OUR BEVERAGES Freshly brewed for your occasion.

Net weight of each bottle is 200g.

White Coffee (\$7.34) Double espresso shot + milk. A smooth and balanced drink for the everyday coffee-drinker.

Special Latte (\$8.42) Double espresso shot + milk