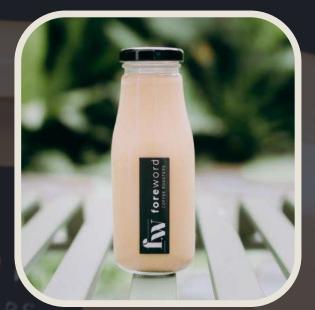

## OUR BEVERAGES Freshly brewed for your occasion.

Net weight of each bottle is 200g.

White Coffee (\$7.34) Double espresso shot + milk. A smooth and balanced drink for the everyday coffee-drinker.

Special Latte (\$8.42) Double espresso shot + milk