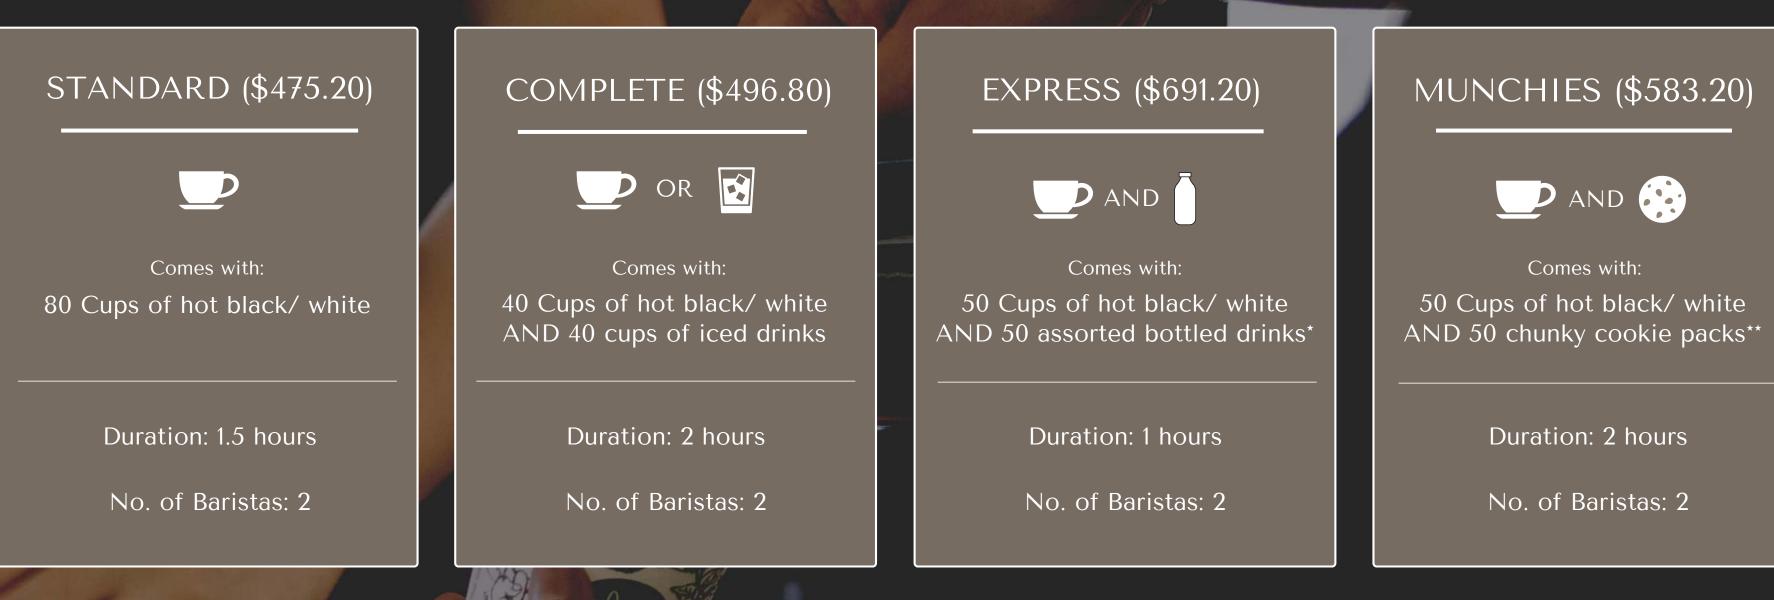

### STANDARD (\$529.20)

Comes with: 80 Cups of hot black/ white

Duration: 1.5 hours

No. of Baristas: 2

\*Iced drinks variety include black coffee, white coffee and cold brew tea. Select preferred drink(s) in multiples of 10 cups as they are poured from jugs. \*\*50 Assorted bottled drinks include 20 White, 10 Mocha and 20 Matcha. \*\*\*1 chunky cookie pack consists of 2 cookies: Classic Chocolate Chip Walnut AND Double Chocolate Chip Macadamia.

### TEA TIME (\$1220.40)

Comes with: 100 Cups of hot black/ white AND 100 chunky cookie packs\*\*\*

Duration: 2 hours

No. of Baristas: 2

## MOBILE CART BARISTA PACKAGES FOR NON-PROFIT AND SOCIAL ENTERPRISES

\*Iced drinks variety include black coffee, white coffee and cold brew tea. Select preferred drink(s) in multiples of 10 cups as they are poured from jugs. \*\*50 Assorted bottled drinks include 20 White, 10 Mocha and 20 Matcha. \*\*\*1 chunky cookie pack consists of 2 cookies: Classic Chocolate Chip Walnut AND Double Chocolate Chip Macadamia.