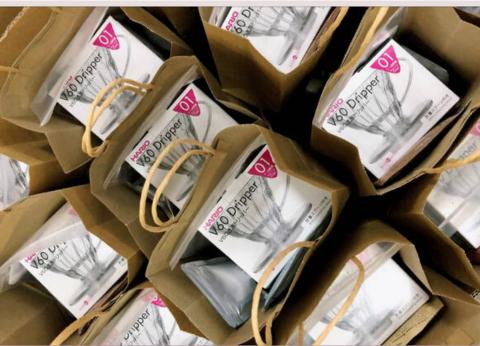

## COFFEE BREWING WORKSHOP

In-person Team-building Workshop

Learn to brew a cup of pourover like a pro. By using the V60, we break down the variables and processes in this workshop on how to brew a delicious cup of coffee.

At the end of the workshop, you will have a take home kit and knowledge to kickstart your pour over journey!

## COFFEE BREWING WORKSHOP DETAILS **Z**Duration: 1 Hour

### Rates

- 5-9pax: \$81/pax
- 10-14pax: \$75.60/pax
- 15-20pax: \$70.20/pax

2. Comparison with the drip bag coffee brewing method 3. Variables to consider for pourover coffee 1/

Workshop includes: HARIO V60 Dripper, Filter Paper, Coffee Beans, Digital Weighing Scale