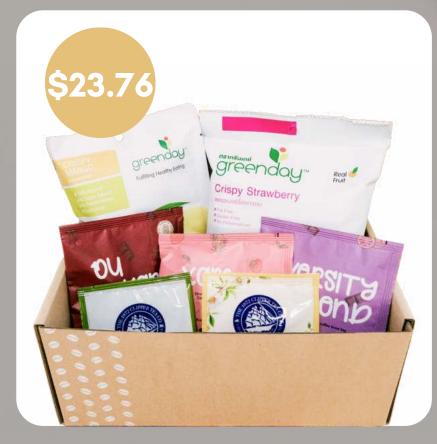

### Fruity Fiesta Snack Box

Consists of:

- 3 Coffee Brew Bags
- 2 Clipper Tea Bags
- 1 Greenday Strawberry Chips
- 1 Greenday Mango Chips