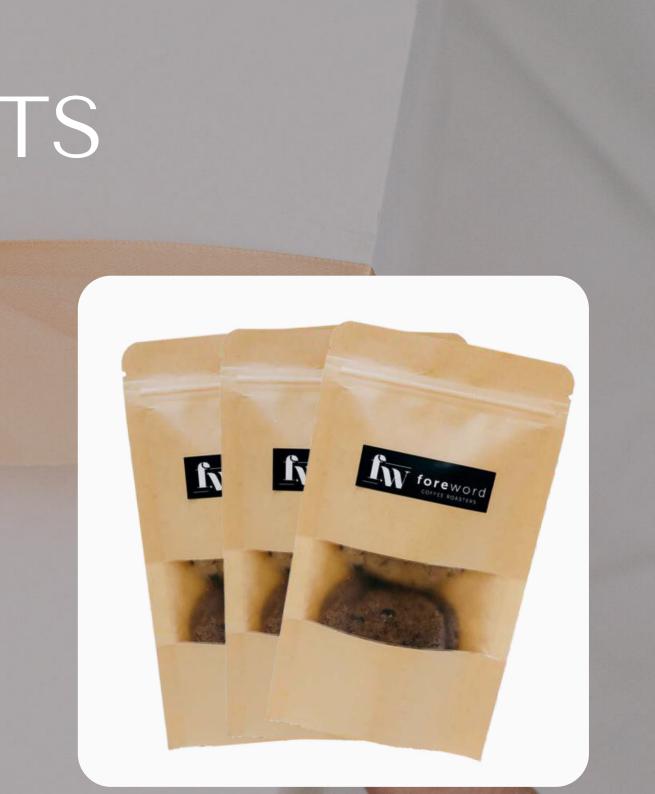

# CHUNKY COOKIES

Freshly baked in-house with care.

2 options to choose from:

- Standard Chunky Cookies (\$6.48/ pack of 2)
- Lava Chunky Cookies (\$7.34/ pack of 2)

5% off min. order of 50 packs. 10% off min. order of 100 packs.

### **Standard Chunky Cookie Pack**

Comes with: Classic Chocolate Chip Walnut Double Chocolate Chip Macadamia

### Lava Chunky Cookie Pack

Choose 2 flavours: 1. Matcha Macadamia Chocolate Chip with Peanut Butter Lava 2. Biscoff Walnut with Speculoos Lava 3. Double Chocolate Chip Macadamia with Nutella Lava