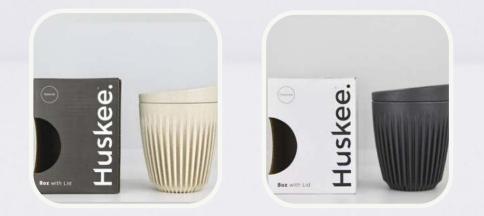

# HUSKEECUPS

We distribute the **award-winning**, **B** Corp-certified HuskeeCups.

### Available in:

- Two colours Charcoal & Natural
- Three sizes 6oz, 8oz, 12oz

Benefits of the HuskeeCup:

- Repurposes waste material (coffee husk)
- Comfortable to hold and cool to touch

- Non-toxic (BPA free)