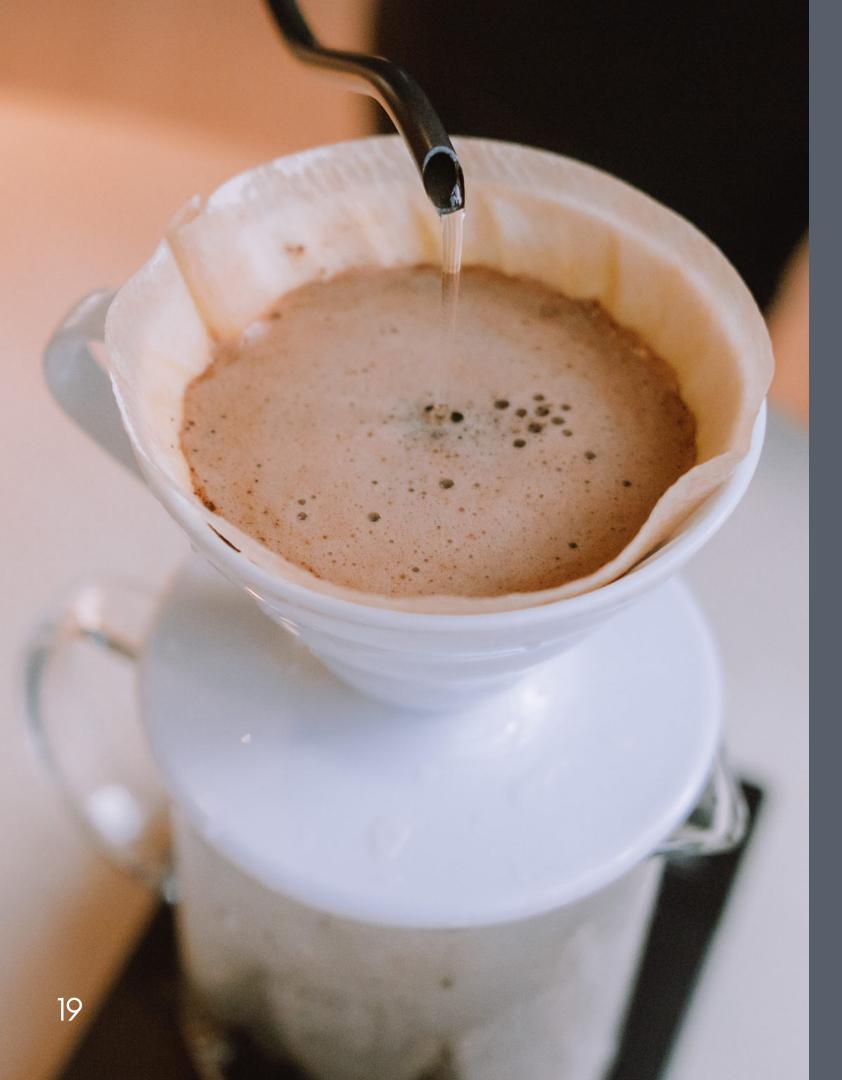

## COFFEE BREWING WORKSHOP

In-person Team-building Workshop

Learn to brew a cup of pourover like a pro. By using the V60, we break down the variables and processes in this workshop on how to brew a delicious cup of coffee.

At the end of the workshop, you will have a take home kit and knowledge to kickstart your pour over journey!

## COFFEE BREWING WORKSHOP DETAILS **Z**Duration: 1 Hour

### You will learn:

- 1. The V60 method

- 4. Navigating brew ratio

### Rates

- 5-9pax: \$81/pax
- 10-14pax: \$75.60/pax
- 15-20pax: \$70.20/pax

2. Comparison with the drip bag coffee brewing method 3. Variables to consider for pourover coffee 1/

Workshop includes: HARIO V60 Dripper, Filter Paper, Coffee Beans, Digital Weighing Scale