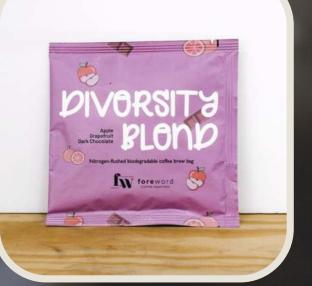

## COFFEE BREW BAGS

Sourced from Asia, locally roasted.

5 Single Origin Varieties available:

- Yunnan Ou Yang
- Xamtai Natural
- Mooleh Manay
- Diversity Blend
- Java Pangalengan

Available in packs of 25. Or individual sachets.

Note: Brew bags are best consumed before 2 December 2024.

Enjoy FREE delivery to 1 location with min. order of \$220!

Note: Prices are inclusive of GST.

A three-region blend from China, Laos and Indonesia, this blend represents Foreword's strength in diversity.

## **Diversity Blend**

Three-region blend consisting of coffee from Laos, China, and Indonesia.

Tasting notes: Grapefruit, Dark Chocolate, Nuts