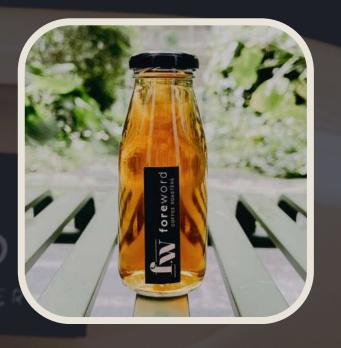

Eternal Garden Cold Brew Tea (\$7.34)

A delicate tea created by mixing pure Ceylon tea leaves with natural rose petals.

15