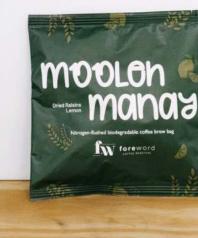

## COFFEE BREW BAGS

Sourced from Asia, locally roasted.

5 Single Origin Varieties available:

- Yunnan Ou Yang
- Xamtai Natural
- Mooleh Manay
- Diversity Blend
- Java Pangalengan

Available in packs of 25. Or individual sachets.

### **Mooleh Manay**

Expect the juiciness of dried raisins and lemon to shine with this single-origin Indian coffee.