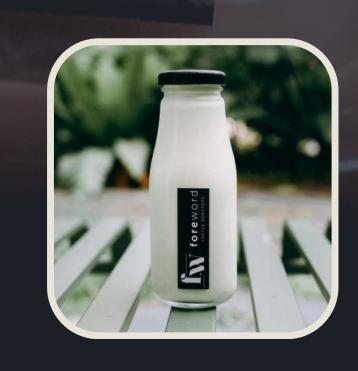

## 2. HANDCRAFTED BOTTLED DRINKS

All handcrafted drinks are freshly made for the event and served chilled.

Plant-based milk options are available for milk-based beverages.

5071.500 371.00201

foreworks

## OUR BEVERAGES Freshly brewed for your occasion.

Net weight of each bottle is 200g.

White Coffee (\$7.34) Double espresso shot + milk. A smooth and balanced drink for the everyday coffee-drinker.

Special Latte (\$8.42) Double espresso shot + milk