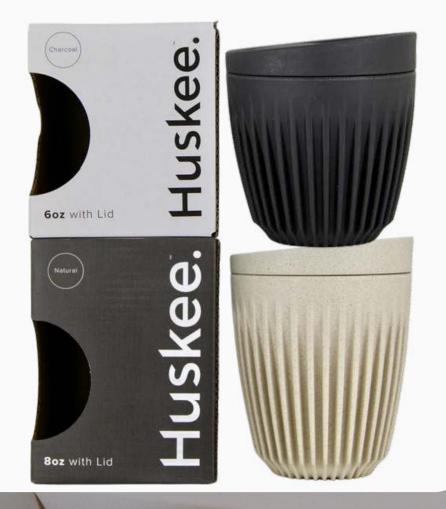

# HUSKEECUPS

We distribute the **award-winning**, **B** Corp-certified HuskeeCups.

### Available in:

- Two colours Charcoal & Natural
- Three sizes 6oz, 8oz, 12oz

Benefits of the HuskeeCup:

- Repurposes waste material (coffee husk)
- Comfortable to hold and cool to touch

- Non-toxic (BPA free)

• Durable and dishwasher friendly

## CUSTOMISED LOGO MERCHANDISE

Available for bulk purchase with an option to customise logo on HuskeeCup lids.

Enquire now to find out more.

IN