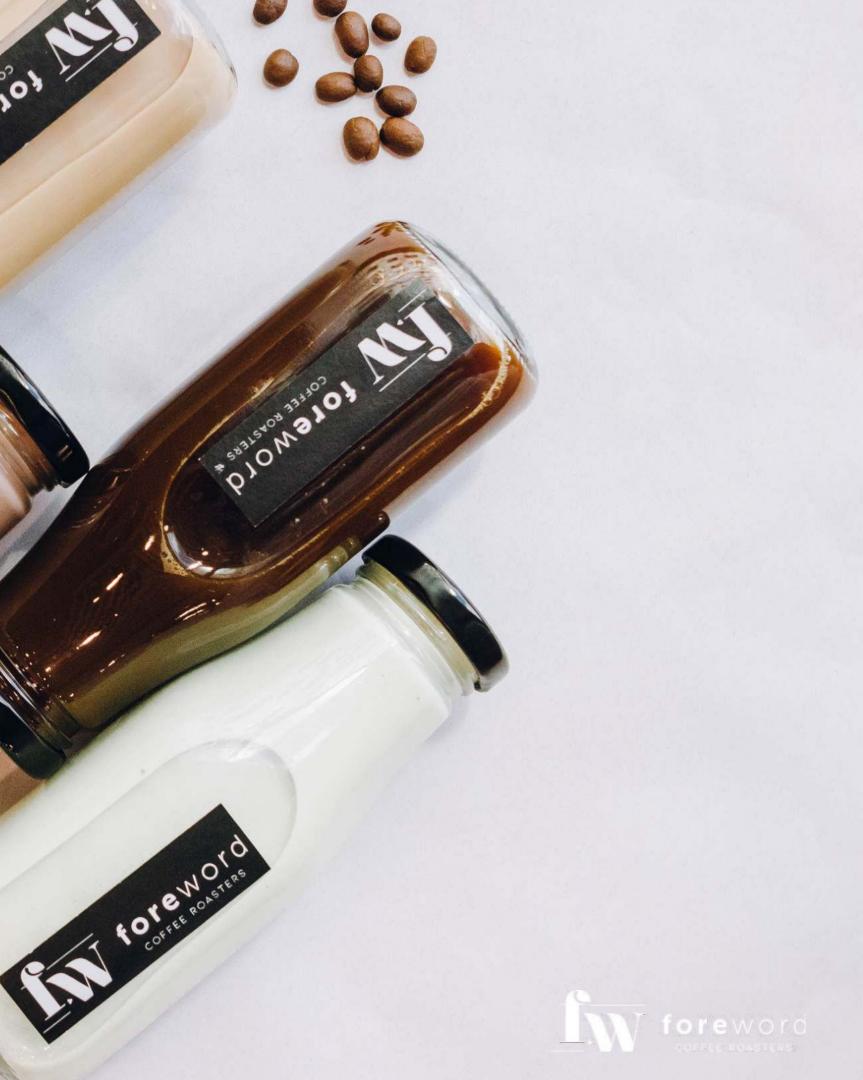

## 2. HANDCRAFTED BOTTLED DRINKS

All handcrafted drinks are freshly made for the event and served chilled.

Plant-based milk options are available for milk-based beverages.

5071.500 371.00201

foreworks

## OUR BEVERAGES Freshly brewed for your occasion.

Net weight of each bottle is 200g.

White Coffee (\$7.34) Double espresso shot + milk. A smooth and balanced drink for the everyday coffee-drinker.

Special Latte (\$8.42) Double espresso shot + milk