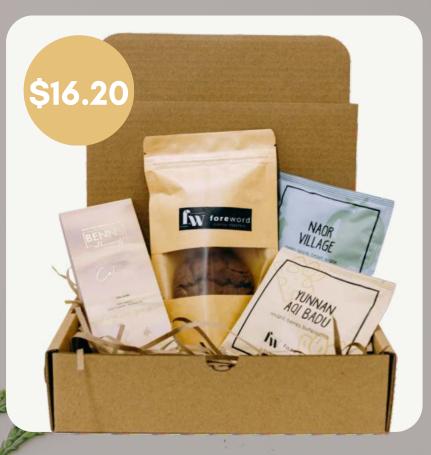

### **Brew it Yourself Gift Bundle**

Consists of:

• 2 Coffee Brew Bags • 1 Pack of Chunky Cookies Benns Ethicoa Chocolate bar

Note: Prices are inclusive of GST.