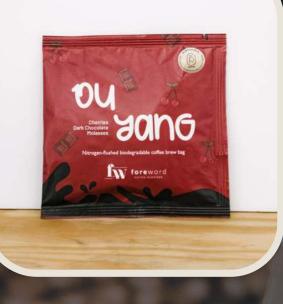

### Yunnan Ou Yang

Enjoy this award-winning coffee with its bright notes of cherries and dark chocolate.