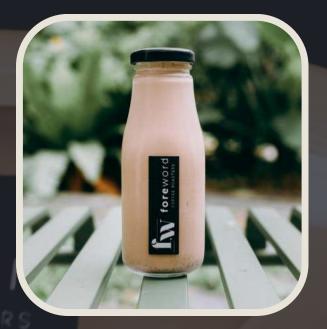

## 2. HANDCRAFTED BOTTLED DRINKS

All handcrafted drinks are freshly made for the event and served chilled.

Plant-based milk options are available for milk-based beverages.

5071.500 371.00201

foreworks

## OUR BEVERAGES Freshly brewed for your occasion.

Net weight of each bottle is 200g.

White Coffee (\$7.34) Double espresso shot + milk. A smooth and balanced drink for the everyday coffee-drinker.

Special Latte (\$8.42) Double espresso shot + milk