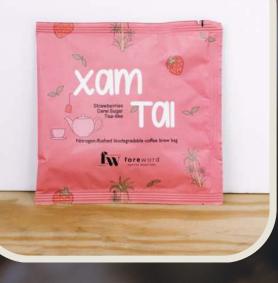

### Xamtai Natural

Here's to a unique cuppa with prominent strawberry notes & a tea-like finish.