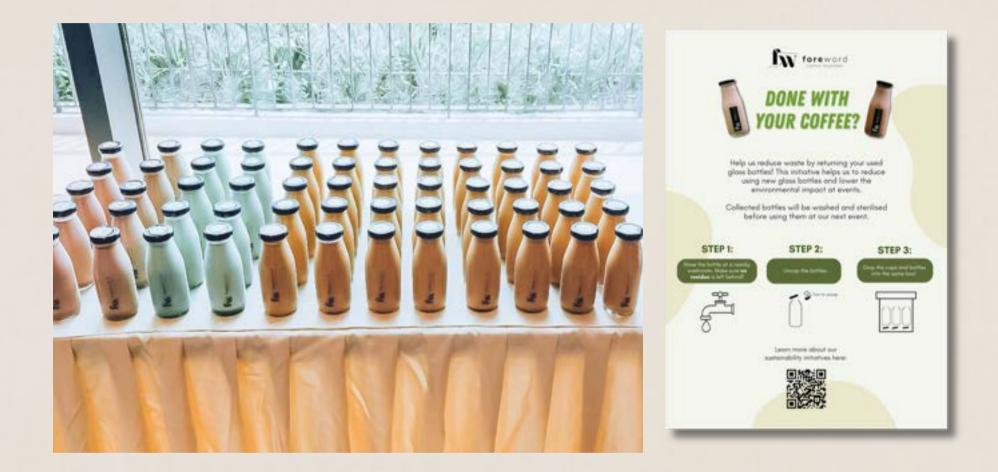

### Handcrafted Bottled Drinks

Freshly made for the event and served chilled

### Our beverages Freshly brewed for your occasion

Net weight of each bottle is 200g.

### Eco-conscious Practices

We launched the Return and Reuse Initiative in 2023 which aims to minimise the use of disposables, promoting the return and reuse of glass bottles to extend their lifecycle and fostering a culture of eco-conscious practices.

Bottles are washed and sterilised before using them at our next event.

Our BioPak paper cups are made from renewable resources. Learn more about BioPak's responsible sourcing <u>here</u>.