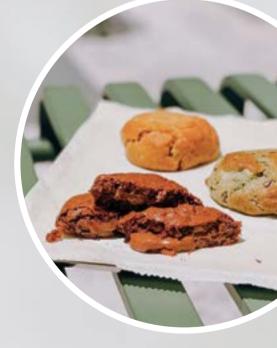

### Chunky Cookies

Freshly baked in-house with care.

2 options to choose from:

- Standard Chunky Cookies (\$6.54/ pack of 2)
- Lava Chunky Cookies (\$7.41/ pack of 2)

5% off min. order of 50 packs. 10% off min. order of 100 packs.

#### **Standard Chunky Cookie Pack**

Comes with: Classic Chocolate Chip Walnut Double Chocolate Chip Macadamia

#### Lava Chunky Cookie Pack

Choose 2 flavours per pack 1. Matcha Macadamia Chocolate Chip with Peanut Butter Lava 2. Biscoff Walnut with Speculoos Lava 3.Double Chocolate Chip Macadamia with Nutella Lava