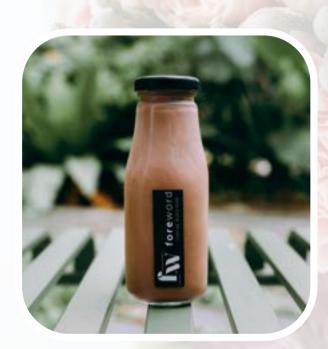

### Handcrafted Bottled Drinks

Freshly made for the event and served chilled

### Our beverages Freshly brewed for your occasion

Net weight of each bottle is 200g.

#### Chocolate (\$8.50)

The sweet-tooth's favourite or great as a comfort drink!

#### Mocha (\$8.50)

A go-to chocolate drink with double shots of espresso for that added kick!