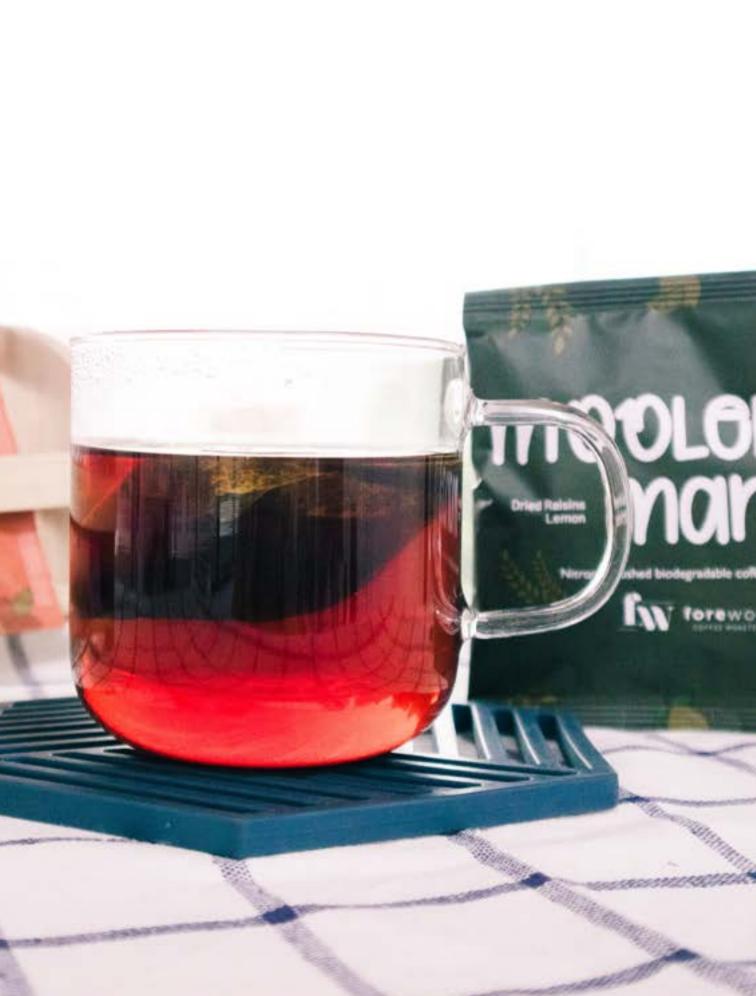

### Handcrafted Bottled Drinks

Freshly made for the event and served chilled

### Our beverages Freshly brewed for your occasion

Net weight of each bottle is 200g.

#### **DID YOU KNOW?**

Our bottled coffee are served with a double espresso shot. Clients may opt for low-fat milk for a healthier alternative.