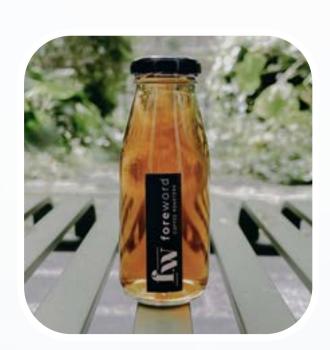

#### **Eternal Garden Cold Brew Tea (\$7.41)**

A delicate tea created by mixing pure Ceylon tea leaves with natural rose petals.

Note: Prices are inclusive of 9% GST.

### Our beverages Freshly brewed for your event

Net weight of each bottle is 200g.