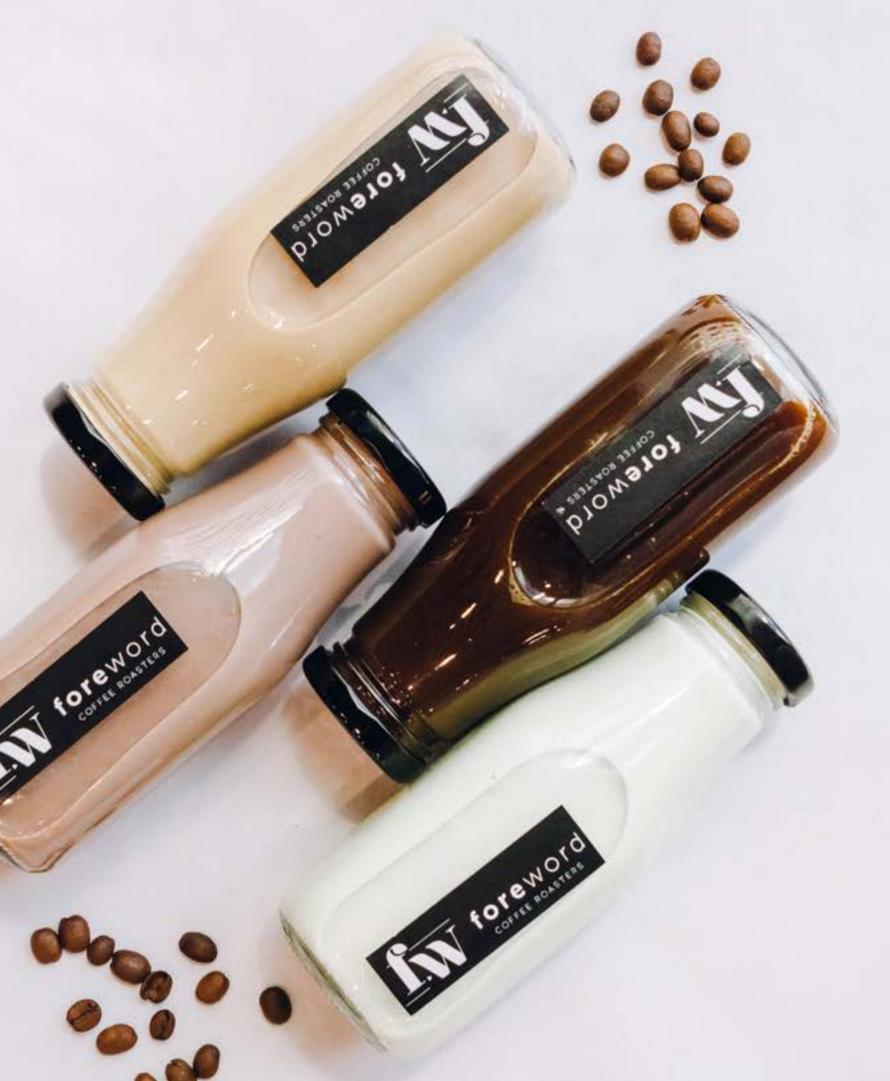

### Handcrafted Bottled Drinks

Freshly made for the event and served chilled

### Our beverages Freshly brewed for your occasion

Net weight of each bottle is 200g.