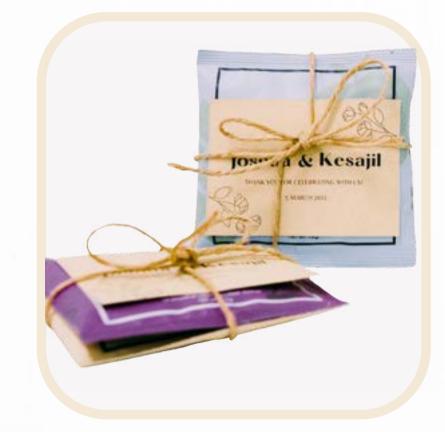

Customised brown kraft bellyband @ \$0.55/set Twine with kraft note @ \$0.87/set Satin ribbon with custom note @ \$1.09/set

Note: Prices are inclusive of 9% GST.

Brew bags are best consumed before 2 December 2024.

### Luxury teabags By The 1872 Clipper Tea Co

\$2.40 per tea bag

5% off min. order of 150 tea bags.7% off min. order of 300 tea bags.10% off min. order of 500 tea bags.

Customised brown kraft bellyband @ \$0.55/set Twine with kraft note @ \$0.87/set Satin ribbon with custom note @ \$1.09/set

## Custom Packaging

Customised brown kraft bellyband @ \$0.55/set

Twine with kraft note @ \$0.87/set

Note: Prices are inclusive of 9% GST.

Enjoy FREE delivery to 1 location with min. order of \$220!