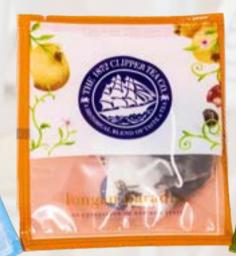

### Luxury teabags By The 1872 Clipper Tea Co

\$2.40 per tea bag

5% off min. order of 150 tea bags.7% off min. order of 300 tea bags.10% off min. order of 500 tea bags.

Customised brown kraft bellyband @ \$0.55/set Twine with kraft note @ \$0.87/set Satin ribbon with custom note @ \$1.09/set

Mix and match with coffee brew bags!

Note: Prices are inclusive of 9% GST.

Varieties of tea are subject to availability.