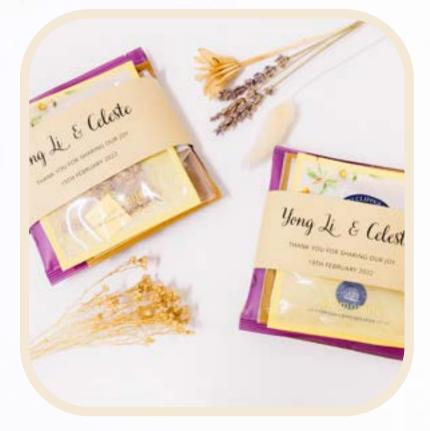

Customised brown kraft bellyband @ \$0.55/set Twine with kraft note @ \$0.87/set Satin ribbon with custom note @ \$1.09/set

Note: Prices are inclusive of 9% GST.

Brew bags are best consumed before 2 December 2024.

### Luxury teabags By The 1872 Clipper Tea Co

\$2.40 per tea bag

5% off min. order of 150 tea bags.7% off min. order of 300 tea bags.10% off min. order of 500 tea bags.

Customised brown kraft bellyband @ \$0.55/set Twine with kraft note @ \$0.87/set Satin ribbon with custom note @ \$1.09/set

## Custom Packaging

Customised brown kraft bellyband @ \$0.55/set

Twine with kraft note @ \$0.87/set

Note: Prices are inclusive of 9% GST.

Enjoy FREE delivery to 1 location with min. order of \$220!