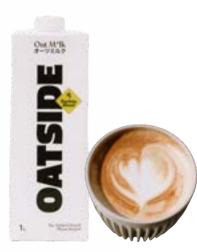

#### Alternative milk options

Our mobile coffee carts carry oat milk by Oatside\*, the perfect non-dairy alternative.

\*Each coffee cart comes with 2 complimentary bottles of Oatside Oat Milk which serves up to 14 pax. Extra bottles are subjected to additional cost.