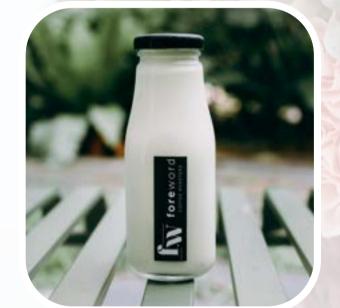

#### White Coffee (\$7.41)

A smooth and balanced drink for the everyday coffee-drinker.

#### Black Coffee (\$5.78)

Bold and refreshing with every sip.

41)