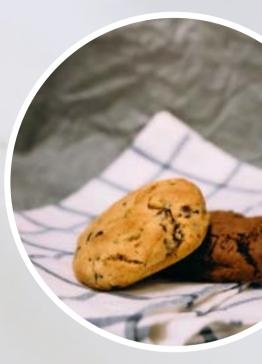

### Chunky Cookies

Freshly baked in-house with care.

2 options to choose from:

- Standard Chunky Cookies (\$6.54/ pack of 2)
- Lava Chunky Cookies (\$7.41/ pack of 2)

5% off min. order of 50 packs. 10% off min. order of 100 packs.

#### **Standard Chunky Cookie Pack**

Comes with: Classic Chocolate Chip Walnut Double Chocolate Chip Macadamia

#### Lava Chunky Cookie Pack

Choose 2 flavours per pack 1. Matcha Macadamia Chocolate Chip with Peanut Butter Lava 2. Biscoff Walnut with Speculoos Lava 3.Double Chocolate Chip Macadamia with Nutella Lava