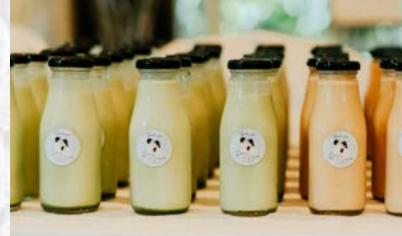

## Custom Packaging

Customised brown kraft bellyband @ \$0.55/set

Twine with kraft note @ \$0.87/set

Note: Prices are inclusive of 9% GST.

Enjoy FREE delivery to 1 location with min. order of \$220!

Customised brown kraft bellyband @ \$0.55/set Twine with kraft note @ \$0.87/set Satin ribbon with custom note @ \$1.09/set

Note: Prices are inclusive of 9% GST.

Brew bags are best consumed before 2 December 2024.