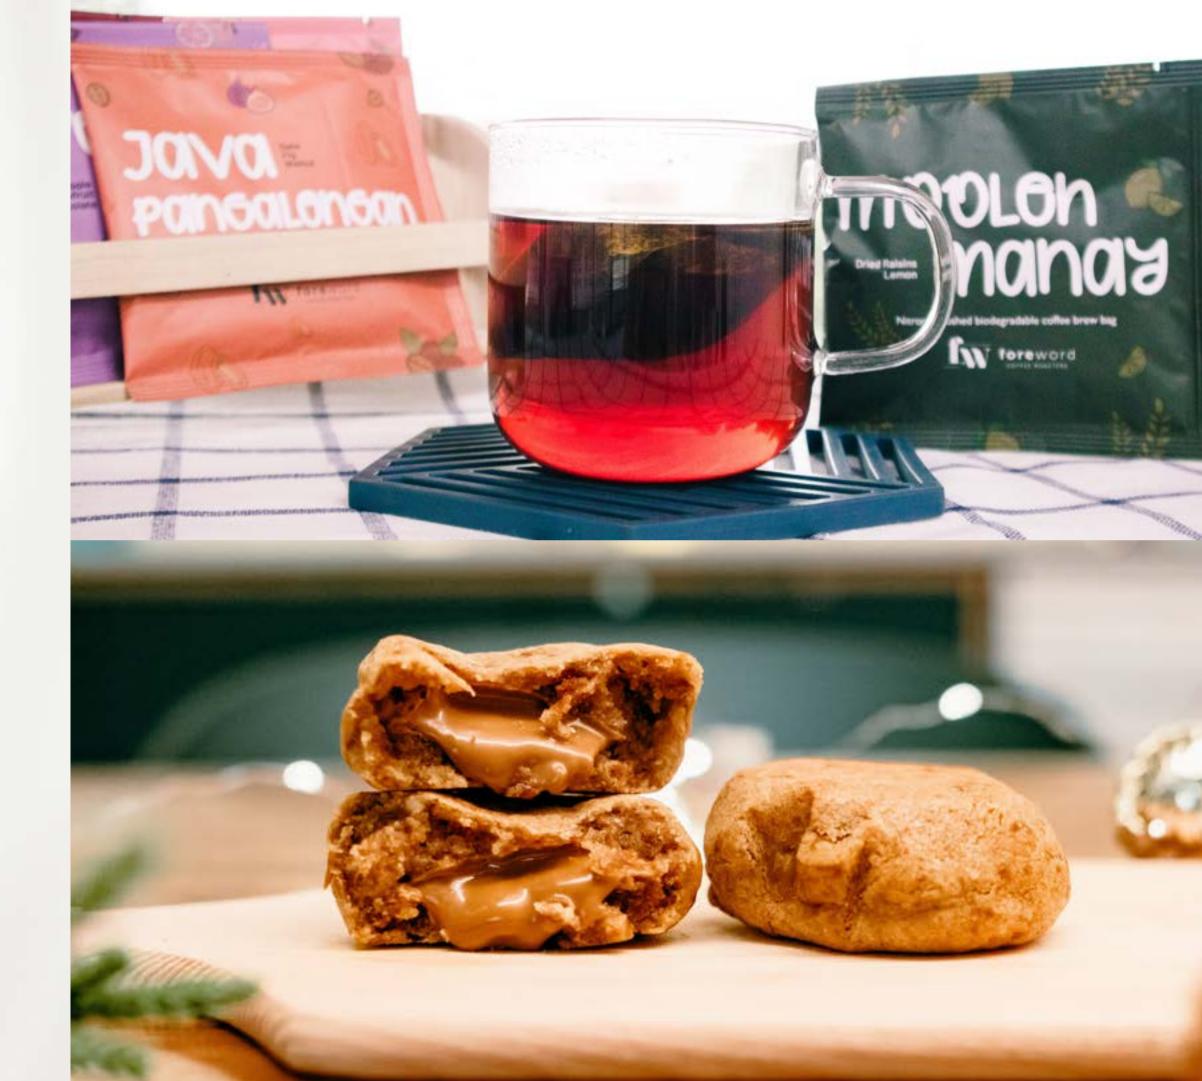

## Coffee brew bags

#### **Mooleh Manay Honey**

Expect the juiciness of dried raisins and lemon to shine with this single-origin Indian coffee.

With tasting notes of date and fig, enjoy a smooth acidity when you brew a cuppa.

### Chunky Cookies

Freshly baked in-house with care.

2 options to choose from:

- Standard Chunky Cookies (\$6.54/ pack of 2)
- Lava Chunky Cookies (\$7.41/ pack of 2)

5% off min. order of 50 packs. 10% off min. order of 100 packs.

#### **Standard Chunky Cookie Pack**

Comes with: Classic Chocolate Chip Walnut Double Chocolate Chip Macadamia

#### Lava Chunky Cookie Pack

Choose 2 flavours per pack 1. Matcha Macadamia Chocolate Chip with Peanut Butter Lava 2. Biscoff Walnut with Speculoos Lava 3.Double Chocolate Chip Macadamia with Nutella Lava