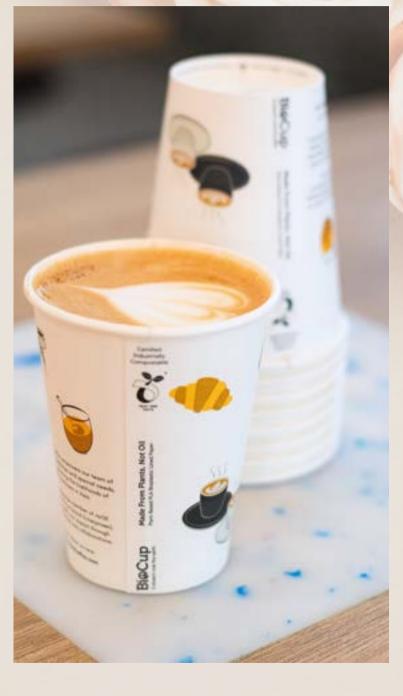

## Coffee Cart Essentials

We provide condiments, paper cups and vegan milk options!

### Condiments included:

- Sugar sachets
- Wooden stirrers
- BioPak Cups

Bottles are washed and sterilised before using them at our next event.

Our BioPak paper cups are made from renewable resources. Learn more about BioPak's responsible sourcing <u>here</u>.