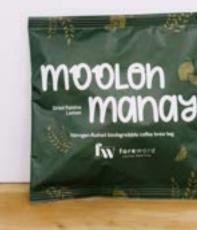

### 4.2 COFFEE BREW BAGS

Sourced from Asia, locally roasted.

5 Varieties available:

- Diversity Blend
- Mooleh Manay Honey
- Ou Yang Natural
- Pangalengan Washed
- Xamtai Natural

Available in individual sachets or bulk purchase.

#### **Mooleh Manay Honey**

Expect the juiciness of dried raisins and lemon to shine with this single-origin Indian coffee.