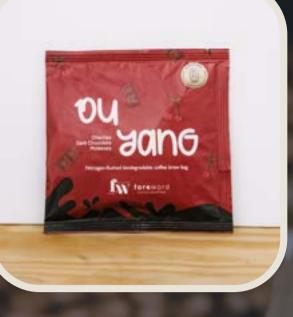

### 4.2 COFFEE BREW BAGS

Sourced from Asia, locally roasted.

5 Varieties available:

- Diversity Blend
- Mooleh Manay Honey
- Ou Yang Natural
- Pangalengan Washed
- Xamtai Natural

Available in individual sachets or bulk purchase.

#### **Ou Yang Natural**

Enjoy this award-winning coffee with its bright notes of cherries and dark chocolate.