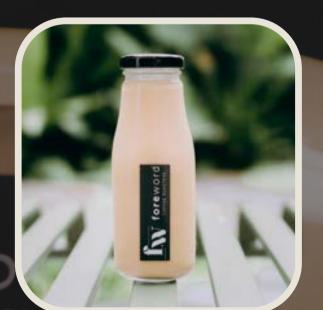

#### Special Latte (\$8.50)

This tastes fruitier than the usual beans used in other espresso-based drinks.