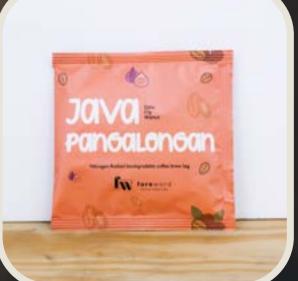

### 4.2 COFFEE BREW BAGS

Sourced from Asia, locally roasted.

5 Varieties available:

- Diversity Blend
- Mooleh Manay Honey
- Ou Yang Natural
- Pangalengan Washed
- Xamtai Natural

Available in individual sachets or bulk purchase.

#### **Pangalengan Washed**

With tasting notes of date and fig, enjoy a smooth acidity when you brew a cuppa.

Enjoy **FREE** delivery to 1 location with min. order of \$220!

Note: Prices are inclusive of 9% GST.