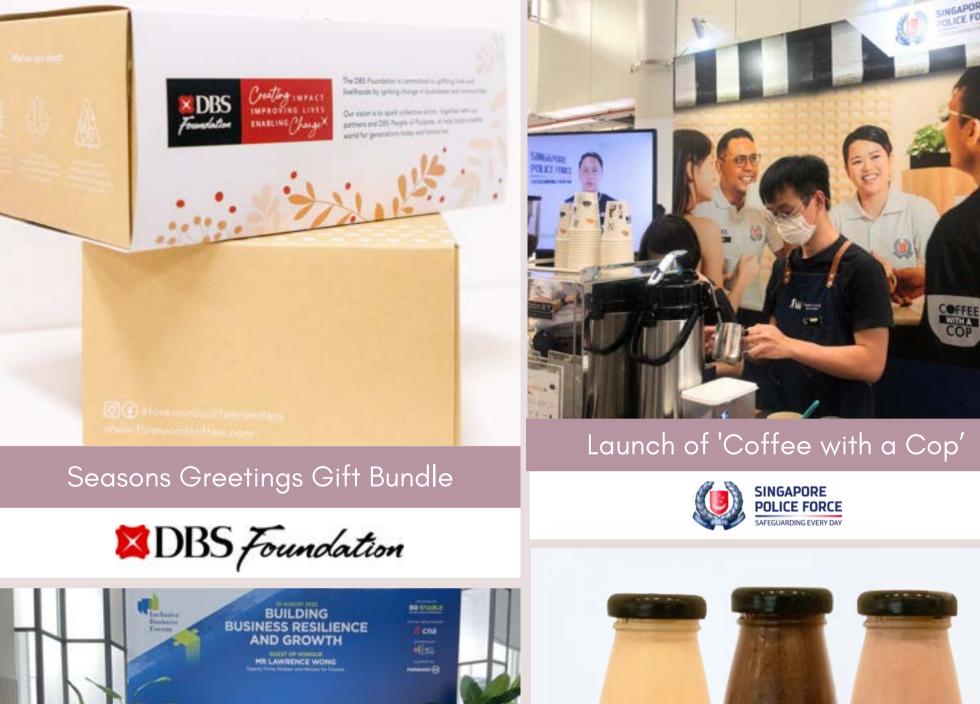

# PAST CLIENTS AND PROJECTS

foreword coffee roasters

### GOVERNMENT-REGISTERED VENDOR

Foreword Coffee Roasters is a registered vendor under "Move Foreword Pte Ltd" on Vendors@Gov, and are familiar with the e-invoicing procedure.

We have worked with various government ministries and agencies including:

## PAST PROJECTS

We are dedicated in working with our clients to provide the best service.

Catering for Inclusive Business Forum

SG ENABLE

### **C-)** Alibaba Cloud

Custom HuskeeCups (Roche)

Roche

Mobile Coffee Cart (Singapore Land Group)

SINGAPORELAND

Community Chest Awards 2022

Coffee Brew Bags (NUS CAPT)

NUS COLLEGE OF ALICE & PETER TAN

Employee Care Packs (MSS)

METEOROLOGICAL Service Singapore

Let us know your preference and budget so we can work something out.