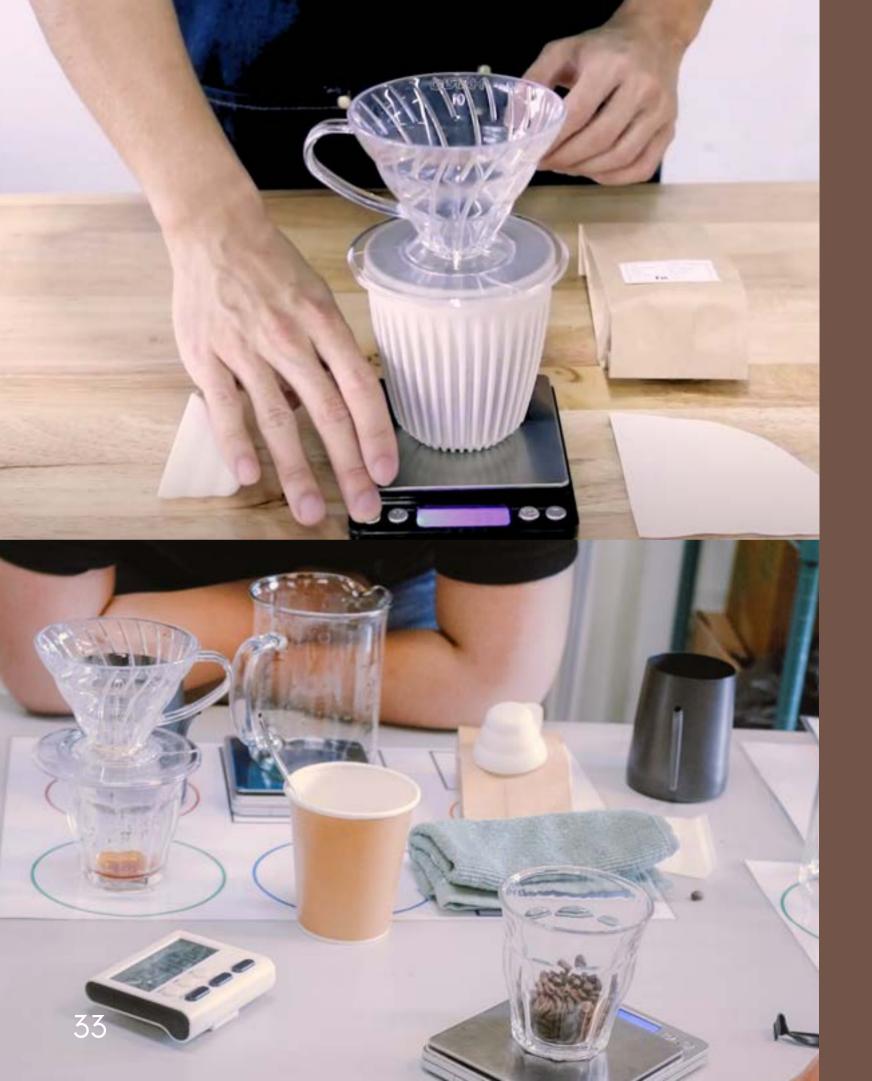

### 5.2 COFFEE BREWING WORKSHOP In-person Team-building Workshop

Learn to brew a cup of pourover like a pro. By using the V60, we break down the variables and processes in this workshop on how to brew a delicious cup of coffee.

### You will learn:

- 1. The V60 method

- 4. Navigating brew ratio

### Rates

- 5-9pax: \$81.75/pax
- 10-14pax: \$76.30/pax
- 15-20pax: \$70.85/pax

2. Comparison with the drip bag coffee brewing method 3. Variables to consider for pourover coffee

Workshop includes: HARIO V60 Dripper, Filter Paper, Coffee Beans, Digital Weighing Scale