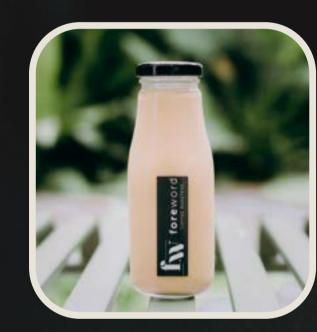

#### DID YOU KNOW?

Our bottled coffee are served with a double espresso shot. Clients may opt for low-fat milk for a healthier alternative.

White Coffee (\$7.41) A smooth and balanced drink for the everyday coffee-drinker.

### Black Coffee (\$5.78) Bold and refreshing with every sip.

Enjoy **FREE** delivery to 1 location with min. order of \$220!