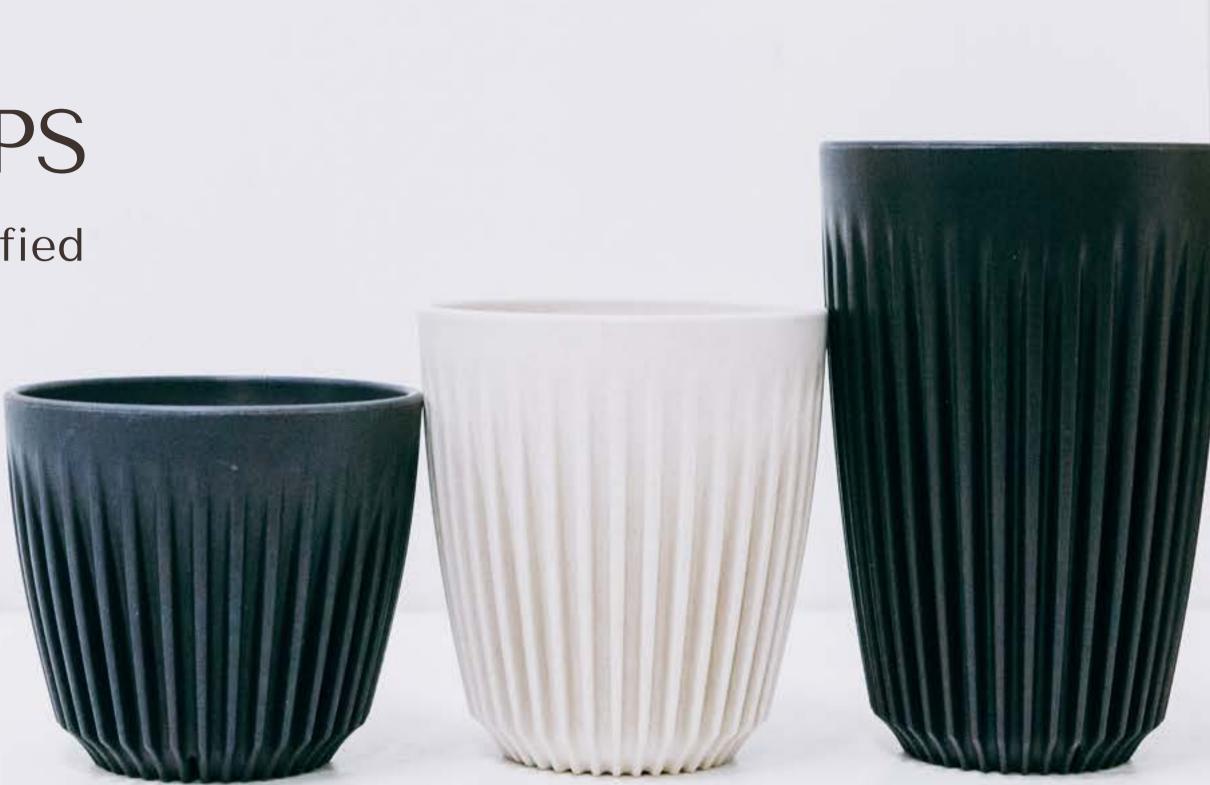

## 4.5 HUSKEECUPS

### Award-winning, B Corp-certified

Available in:

- Two colours Charcoal & Natural
- Three sizes 6oz, 8oz, 12oz

Benefits of the HuskeeCup:

- Repurposes waste material (coffee husk)
- Comfortable to hold and cool to touch

- Non-toxic (BPA free)

• Durable and dishwasher friendly