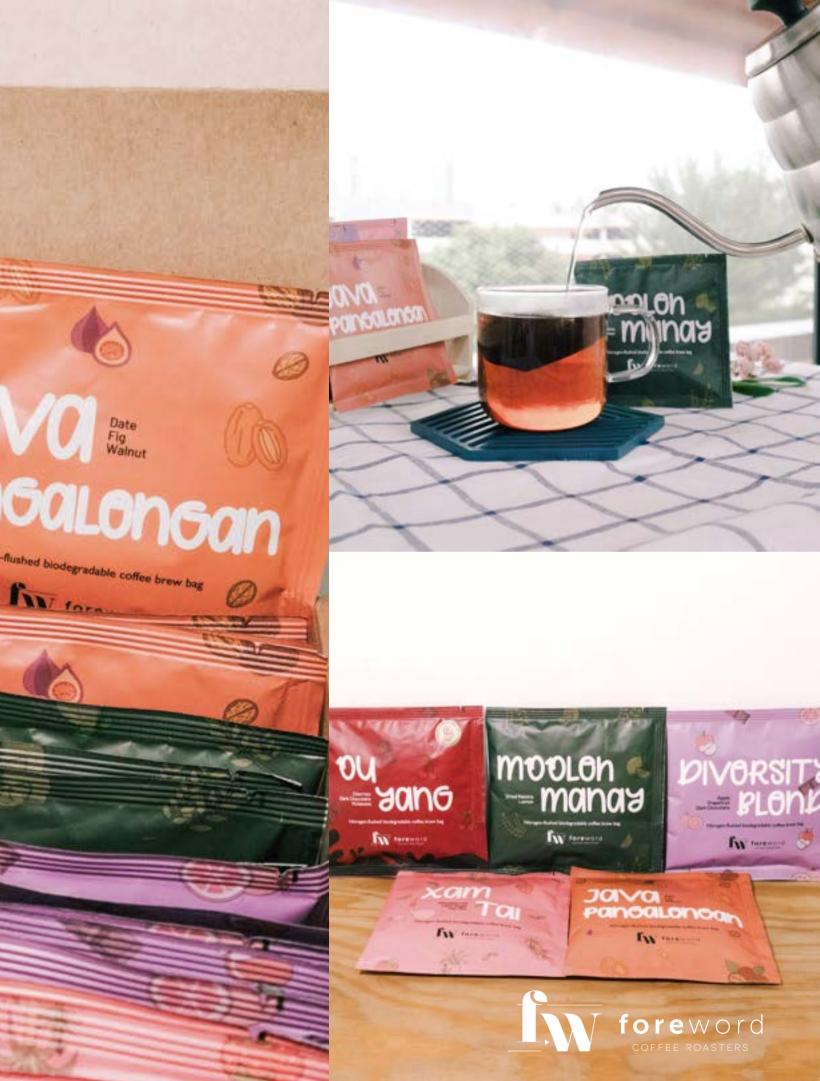

### 4.2 COFFEE BREW BAGS

Sourced from Asia, locally roasted.

5 Varieties available:

- Diversity Blend
- Mooleh Manay Honey
- Ou Yang Natural
- Pangalengan Washed
- Xamtai Natural

Available in individual sachets or bulk purchase.

## 4.2 COFFEE BREW BAGS -FESTIVE GIFT BOX

Gifting Ready

Each gift set consists:

- 8 Assorted coffee brew bags
- 1 Magnetic lid box

Enjoy specialty coffee from 4 single origins:

- Mooleh Manay Honey
- Ou Yang Natural
- Pangalengan Washed
- Xamtai Natural