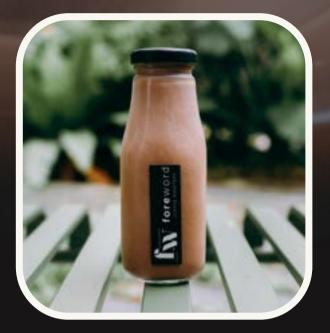

### 3. HANDCRAFTED BOTTLED DRINKS

T forework

All handcrafted drinks are freshly made for the event and served chilled.

Plant-based milk options are available for milk-based beverages.

### OUR BEVERAGES Freshly brewed for your occasion.

Net weight of each bottle is 200g.

#### DID YOU KNOW?

Our bottled coffee are served with a double espresso shot. Clients may opt for low-fat milk for a healthier alternative.

White Coffee (\$7.41) A smooth and balanced drink for the everyday coffee-drinker.

#### Special Latte (\$8.50)

This tastes fruitier than the usual beans used in other espresso-based drinks.

### Black Coffee (\$5.78) Bold and refreshing with every sip.

Enjoy **FREE** delivery to 1 location with min. order of \$220!