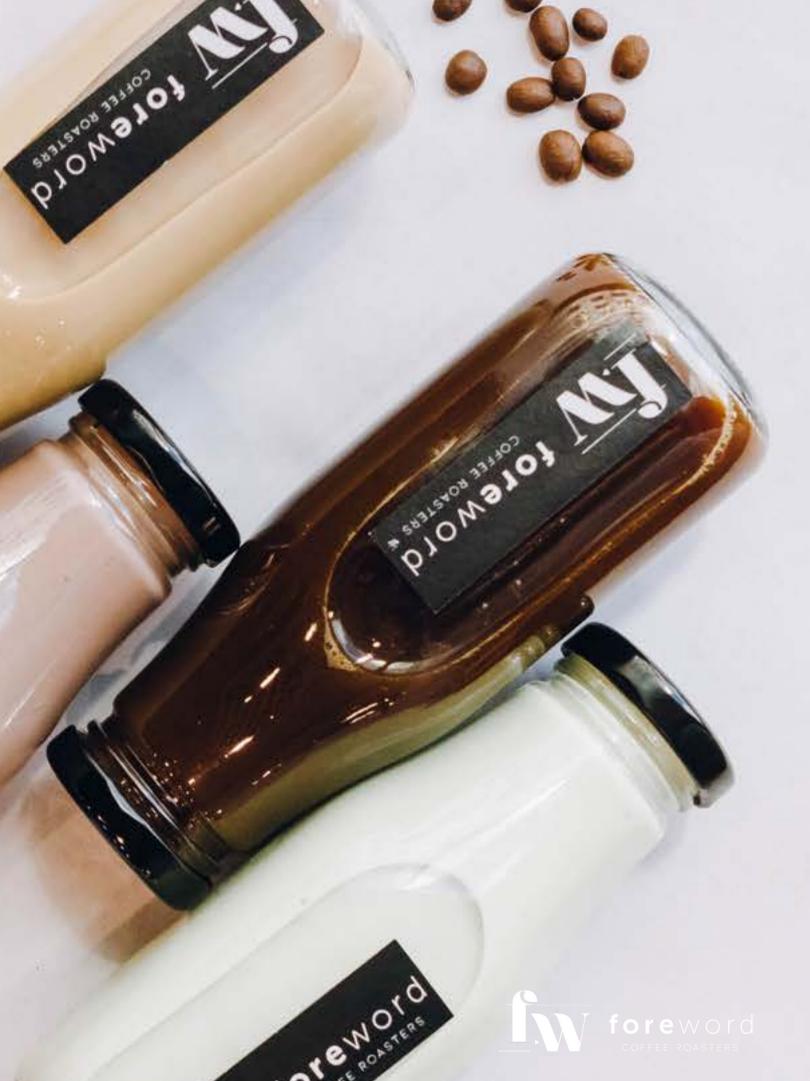

### 3. HANDCRAFTED BOTTLED DRINKS

T forework

All handcrafted drinks are freshly made for the event and served chilled.

Plant-based milk options are available for milk-based beverages.

### OUR BEVERAGES Freshly brewed for your occasion.

Net weight of each bottle is 200g.