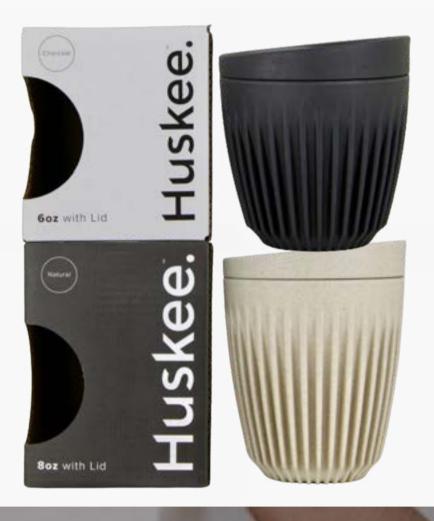

## 4.5 HUSKEECUPS

### Award-winning, B Corp-certified

Available in:

- Two colours Charcoal & Natural
- Three sizes 6oz, 8oz, 12oz

Benefits of the HuskeeCup:

- Repurposes waste material (coffee husk)
- Comfortable to hold and cool to touch

- Non-toxic (BPA free)

• Durable and dishwasher friendly