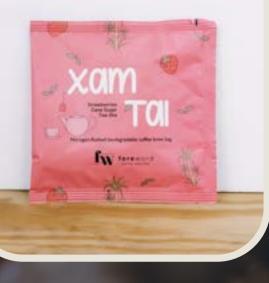

### 4.2 COFFEE BREW BAGS

Sourced from Asia, locally roasted.

5 Varieties available:

- Diversity Blend
- Mooleh Manay Honey
- Ou Yang Natural
- Pangalengan Washed
- Xamtai Natural

Available in individual sachets or bulk purchase.

### Xamtai Natural

Here's to a unique cuppa with prominent strawberry notes & a tea-like finish.