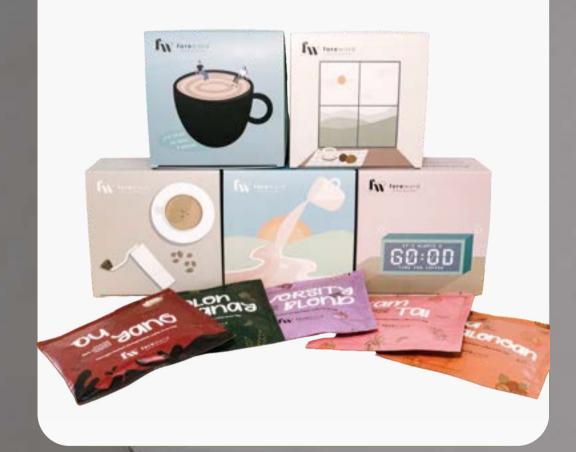

## 4.1 ASSORTED DOOR GIFTS

### 4.2 COFFEE BREW BAGS

Sourced from Asia, locally roasted.

5 Varieties available:

- Diversity Blend
- Mooleh Manay Honey
- Ou Yang Natural
- Pangalengan Washed
- Xamtai Natural

Available in individual sachets or bulk purchase.

## 4.2 COFFEE BREW BAGS -FESTIVE GIFT BOX

Gifting Ready

Each gift set consists:

- 8 Assorted coffee brew bags
- 1 Magnetic lid box

Enjoy specialty coffee from 4 single origins:

- Mooleh Manay Honey
- Ou Yang Natural
- Pangalengan Washed
- Xamtai Natural