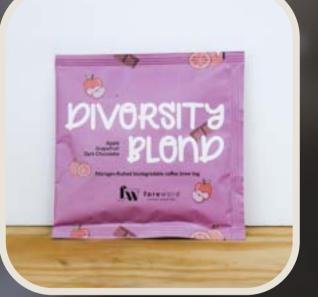

### 4.2 COFFEE BREW BAGS

Sourced from Asia, locally roasted.

5 Varieties available:

- Diversity Blend
- Mooleh Manay Honey
- Ou Yang Natural
- Pangalengan Washed
- Xamtai Natural

Available in individual sachets or bulk purchase.

Note: Brew bags are best consumed before 2 December 2024.

Enjoy **FREE** delivery to 1 location with min. order of \$220!

Note: Prices are inclusive of 9% GST.

A three-region blend from China, Laos and Indonesia, this blend represents Foreword's strength in diversity.