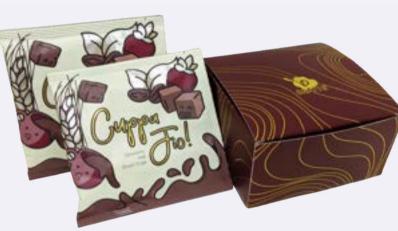

## 4.2 COFFEE BREW BAGS -FESTIVE GIFT BOX

Gifting Ready

Each gift set consists:

- 8 Assorted coffee brew bags
- 1 Magnetic lid box

Enjoy specialty coffee from 4 single origins:

- Mooleh Manay Honey
- Ou Yang Natural
- Pangalengan Washed
- Xamtai Natural