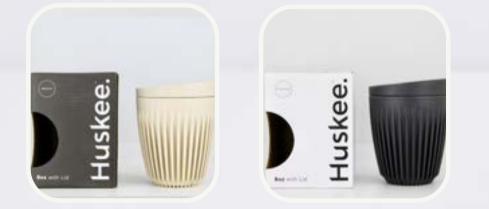

## 4.5 HUSKEECUPS

### Award-winning, B Corp-certified

Available in:

- Two colours Charcoal & Natural
- Three sizes 6oz, 8oz, 12oz

Benefits of the HuskeeCup:

- Repurposes waste material (coffee husk)
- Comfortable to hold and cool to touch

- Non-toxic (BPA free)

• Durable and dishwasher friendly