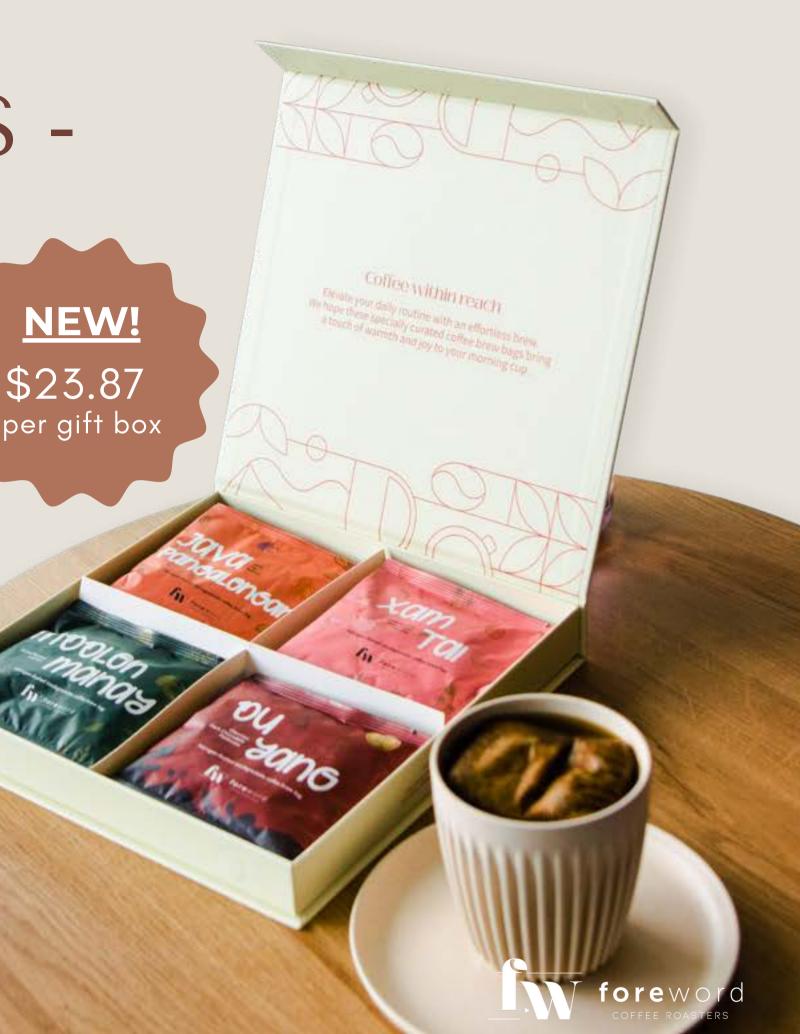

## 4.2 COFFEE BREW BAGS -FESTIVE GIFT BOX

Gifting Ready

Each gift set consists:

- 8 Assorted coffee brew bags
- 1 Magnetic lid box

Enjoy specialty coffee from 4 single origins:

- Mooleh Manay Honey
- Ou Yang Natural
- Pangalengan Washed
- Xamtai Natural