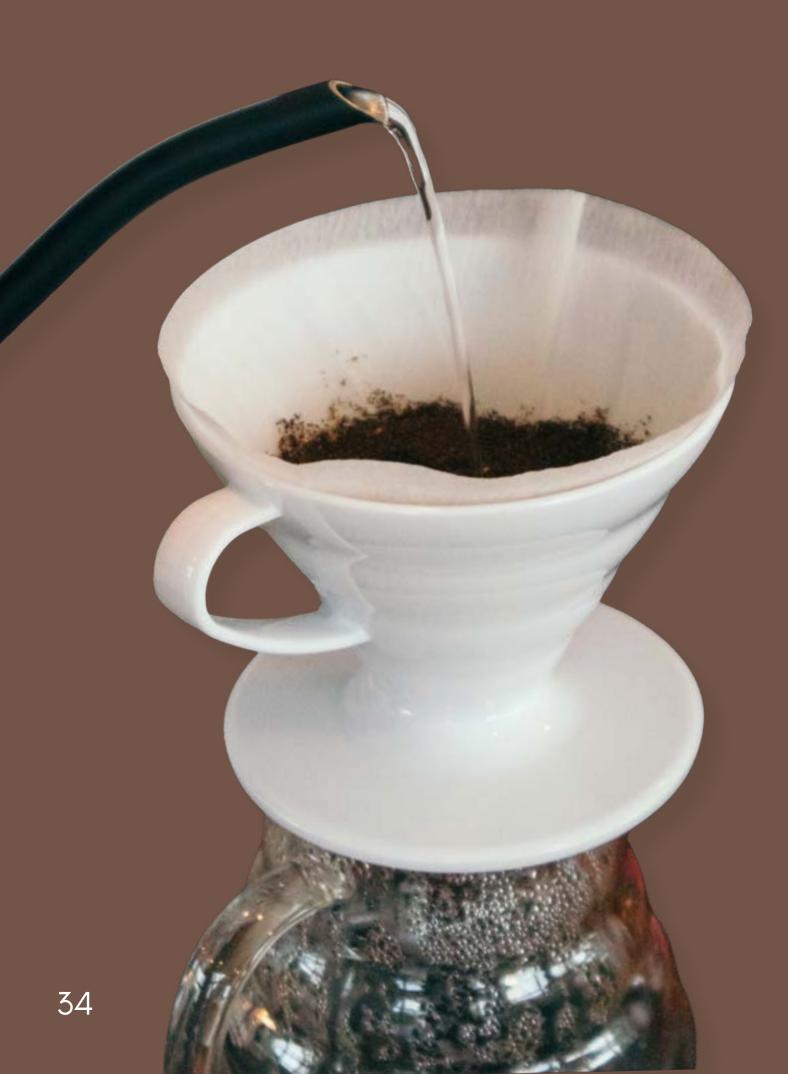

### 5.2 COFFEE BREWING WORKSHOP In-person Team-building Workshop

Learn to brew a cup of pourover like a pro. By using the V60, we break down the variables and processes in this workshop on how to brew a delicious cup of coffee.

At the end of the workshop, you will have a take home kit and knowledge to kickstart your pour over journey!