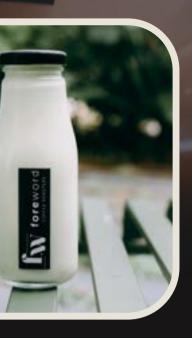

### 3. HANDCRAFTED BOTTLED DRINKS

T forework

All handcrafted drinks are freshly made for the event and served chilled.

Plant-based milk options are available for milk-based beverages.

### OUR BEVERAGES Freshly brewed for your occasion.

Net weight of each bottle is 200g.

#### DID YOU KNOW?

Our bottled coffee are served with a double espresso shot. Clients may opt for low-fat milk for a healthier alternative.

White Coffee (\$7.41) A smooth and balanced drink for the everyday coffee-drinker.