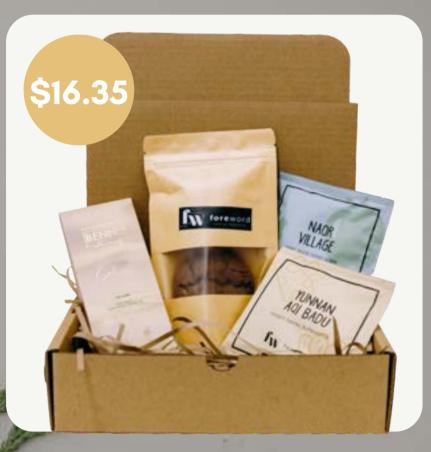

#### **Brew it Yourself Gift Bundle**

Consists of:

• 2 Coffee Brew Bags • 1 Pack of Chunky Cookies 1 Benns Ethicoa Chocolate bar

Note: Prices are inclusive of 9% GST.