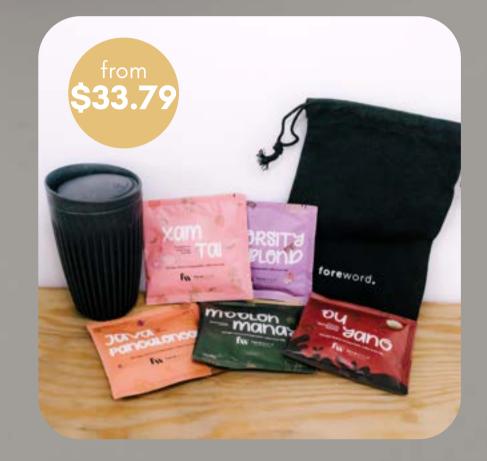

#### HuskeeCup Bundle

Consists of:

- 1 HuskeeCup (Charcoal/ Natural)
- 5 Coffee Brew Bags
- 1 Foreword Pouch

Available in 6oz, 8oz and 12oz