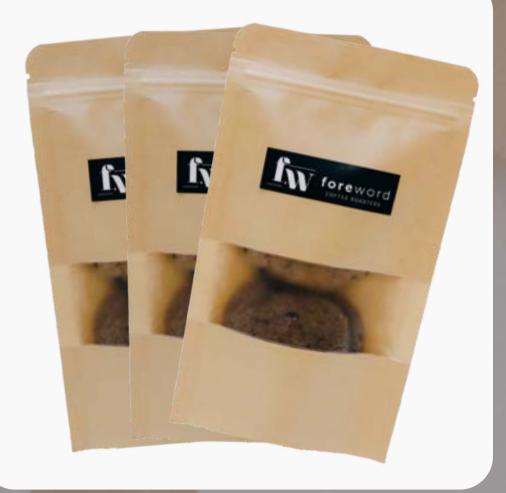

### **Coffee Brew Bags**

### 4.2 COFFEE BREW BAGS

Sourced from Asia, locally roasted.

5 Varieties available:

- Diversity Blend
- Mooleh Manay Honey
- Ou Yang Natural
- Pangalengan Washed
- Xamtai Natural

Available in individual sachets or bulk purchase.