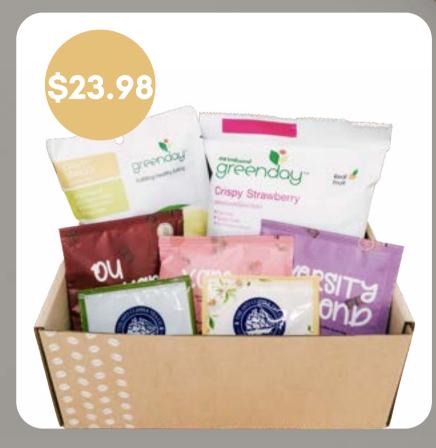

#### **Fruity Fiesta Snack Box**

Consists of:

- 3 Coffee Brew Bags
- 2 Clipper Tea Bags
- 1 Greenday Strawberry Chips
- 1 Greenday Mango Chips

oreword