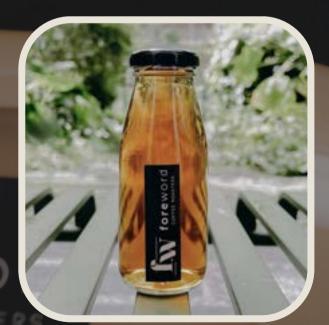

### OUR BEVERAGES Freshly brewed for your occasion.

Net weight of each bottle is 200g.

#### DID YOU KNOW?

We have a Return & Reuse initiative where we collect back used glass bottles to wash and sanitise before reusing them!

Chocolate (\$8.50) The sweet-tooth's favourite or great as a comfort drink!

10% sugar

17

Eternal Garden Cold Brew Tea (\$7.41) A delicate tea created by mixing pure Ceylon tea leaves with natural rose petals.

### Mocha (\$8.50)

A go-to chocolate drink with double shots of espresso for that added kick!

Enjoy **FREE** delivery to 1 location with min. order of \$220!