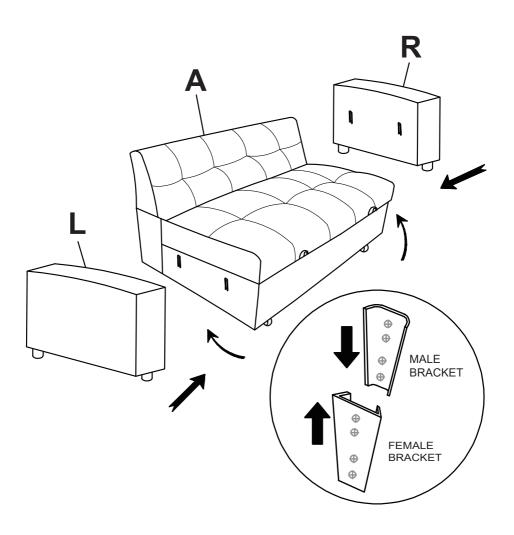

e assembly, please check whether there are any parts damaged. If yes, please contact our customer service team by calling the numbers below. Meanwhile, please check whether you have all the parts and hardware listed. If there is any missing item, also please contact us immediately.



#### **Before Assembly**

- Remove all wrapping materials, staples and packing straps.
- Read the Parts List and Hardware List carefully, make sure all parts and hardware are intact.
- Place all parts on a clean and smooth surface, such as a rug or carpet, to prevent the parts from being scratched.
- Do not cross-thread screws.
- Do not use electric tools.



Make sure all bolts and screws are fully tightened before using chair.

#### **Components**





Please assemble the wheels inside the circle.













## **Safety and Care Advice**

## Warnings

- Use on level surface only.
- Do not stand on the chair or use it as a ladder.
- Only one person sitting on the chair at a time is permitted.
- Do not use the chair if parts are damaged or screws are loose or missing.
- Do not sit on the edge of the seat. Please always sit properly.
- Do not allow kids to play with the chair.
- Never leave children alone with the chair.
- Severe injuries will occur, if these warnings are ignored.

## **Cleaning & Maintenance**

#### Cleaning:

- Wipe with a soft, slightly moist cloth.
- Never use corrosive detergents, wire brushes, abrasive scourers, metal or sharp tools to clean this chair.

#### Maintenance:

- Check and tighten all parts regularly.
- If this chair is damaged or seem unsafe, immediately co