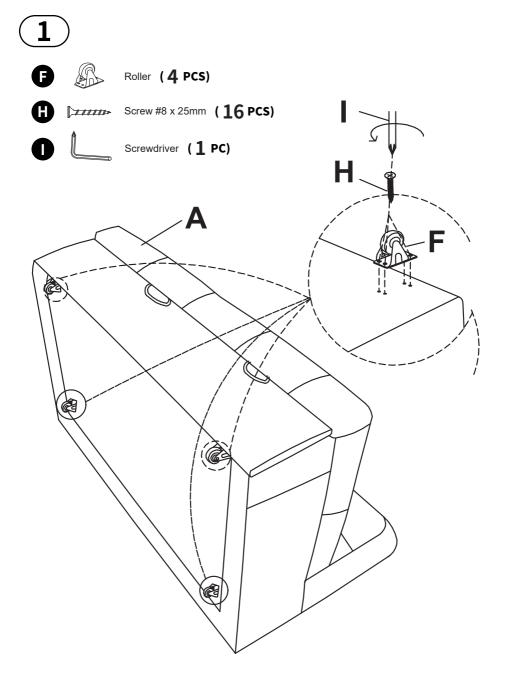

that has been improperly used.

After unboxing and before assembly, please check whether there are any parts damaged. If yes, please contact our customer service team by calling the numbers below. Meanwhile, please check whether you have all the parts and hardware listed. If there is any missing item, also please contact us immediately.



#### **Before Assembly**

- Remove all wrapping materials, staples and packing straps.
- Read the Parts List and Hardware List carefully, make sure all parts and hardware are intact.
- Place all parts on a clean and smooth surface, such as a rug or carpet, to prevent the parts from being scratched.
- Do not cross-thread screws.
- Do not use electric tools.



Make sure all bolts and screws are fully tightened before using chair.

#### **Components**





Please assemble the wheels inside the circle.













## **Safety and Care Advice**

## Warnings

- Use on level surface only.
- Do not stand on the chair or use it as a ladder.
- Only one person sitting on the chair at a time is permitted.
- Do not use the chair if parts are damaged or screws are loose or missing.
- Do not sit on the edge of the seat. Please always sit properly.
- Do not allow kids to play with the chair.
- Never leave children alone with the chair.
- Severe injuries will occur, if these warnings are ignored.

## **Cleaning & Maintenance**

#### Cleaning:

- Wipe with a soft, slightly moist cloth.
- Never use corrosive detergents, wire brushes, abrasive scourers, metal or sharp tools to clean this chair.

#### Maintenance:

- Check and tighten all parts regularly.