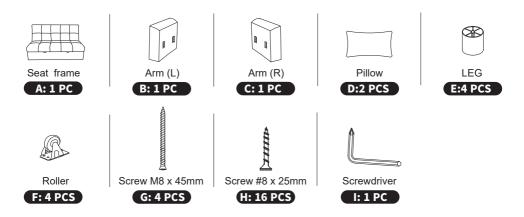

#### **Before Assembly**

- Remove all wrapping materials, staples and packing straps.
- Read the Parts List and Hardware List carefully, make sure all parts and hardware are intact.
- Place all parts on a clean and smooth surface, such as a rug or carpet, to prevent the parts from being scratched.
- Do not cross-thread screws.
- Do not use electric tools.