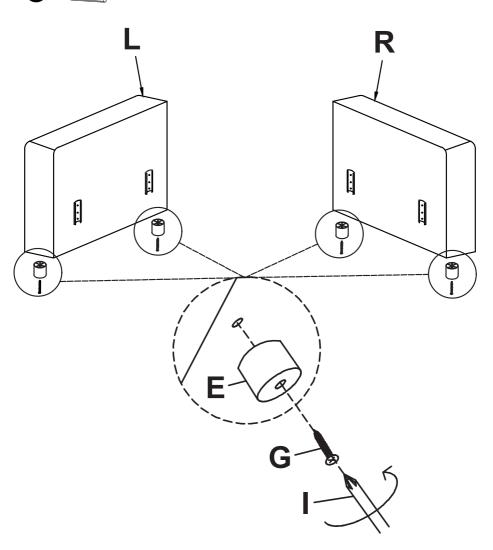

ore assembly, please check whether there are any parts damaged. If yes, please contact our customer service team by calling the numbers below. Meanwhile, please check whether you have all the parts and hardware listed. If there is any missing item, also please contact us immediately.



#### **Before Assembly**

- Remove all wrapping materials, staples and packing straps.
- Read the Parts List and Hardware List carefully, make sure all parts and hardware are intact.
- Place all parts on a clean and smooth surface, such as a rug or carpet, to prevent the parts from being scratched.
- Do not cross-thread screws.
- Do not use electric tools.



Make sure all bolts and screws are fully tightened before using chair.

#### **Components**





Please assemble the wheels inside the circle.













## **Safety and Care Advice**

## Warnings

- Use on level surface only.
- Do not stand on the chair or use it as a ladder.
- Only one person sitting on the chair at a time is permitted.
- Do not use the chair if parts are damaged or screws are loose or missing.
- Do not sit on the edge of the seat. Please always sit properly.
- Do not allow kids to play with the chair.
- Never leave children alone with the chair.
- Severe injuries will occur, if these warnings are ignored.

## **Cleaning & Maintenance**

#### Cleaning:

- Wipe with a soft, slightly moist cloth.
- Never use corrosive detergents, wire brushes, abrasive scourers, metal or sharp tools to clean this chair.

#### Maintenance:

- Check and tighten all parts regularly.
- If this chair is damaged or seem unsafe, immediately