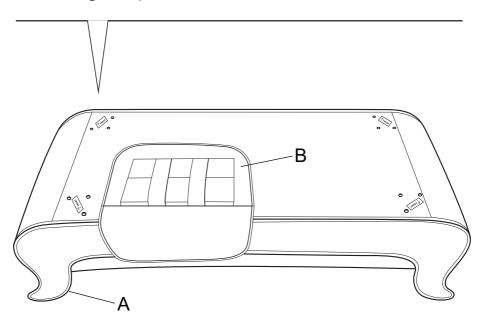

### Components

Attach wooden legs labeled with specific arrow directions to the matching arrow positions on the bottom.