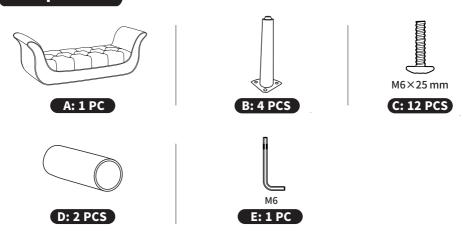

After unboxing and before assembly, please check whether there are any parts damaged. If yes, please contact our customer service team by calling the numbers below. Meanwhile, please check whether you have all the parts and hardware listed. If there is any missing item, also please contact us immediately.

### **Before Assembly**

- Remove all wrapping materials, staples and packing straps.
- Read the Parts List and Hardware List carefully, make sure all parts and hardware are intact.
- Place all parts on a clean and smooth surface, such as a rug or carpet, to prevent the parts from being scratched.
- Do not cross-thread screws.
- Do not use electric tools.