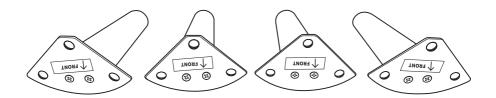

### Components

Attach wooden legs labeled with specific arrow directions to the matching arrow positions on the bottom.