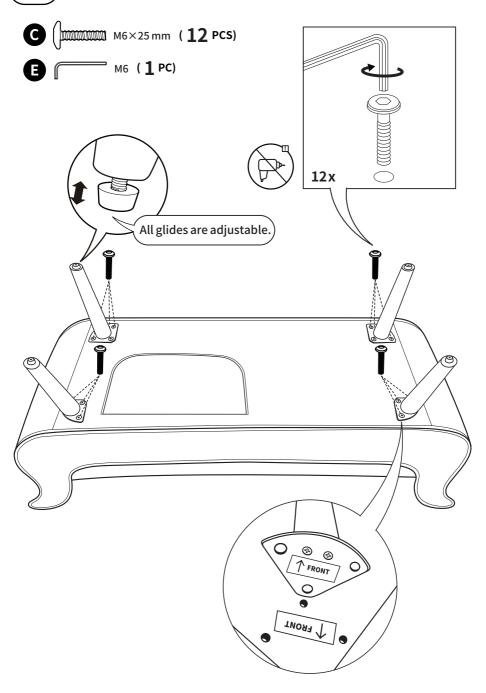

### Components

Attach wooden legs labeled with specific arrow directions to the matching arrow positions on the bottom.