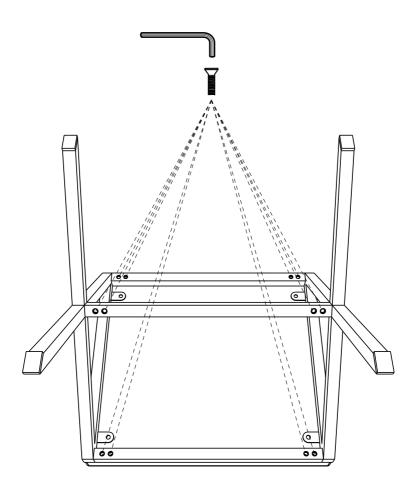

#### **Before Assembly**

- Remove all wrapping materials, staples and packing straps.
- Read the Parts List and Hardware List carefully, make sure all parts and hardware are intact.
- Place all parts on a clean and smooth surface, such as a rug or carpet, to prevent the parts from being scratched.
- Do not cross-thread screws.
- Do not use electric tools.

Make sure all bolts and screws are fully tightened before using chair.