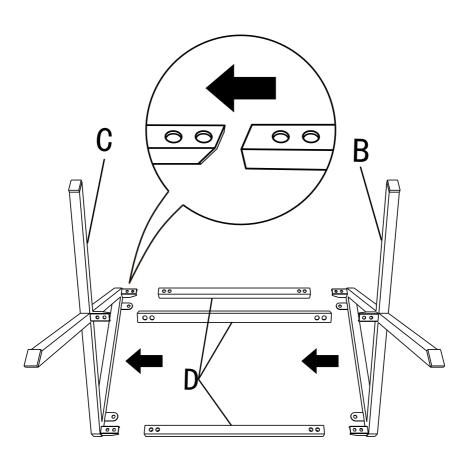

#### **Before Assembly**

- Remove all wrapping materials, staples and packing straps.
- Read the Parts List and Hardware List carefully, make sure all parts and hardware are intact.
- Place all parts on a clean and smooth surface, such as a rug or carpet, to prevent the parts from being scratched.
- Do not cross-thread screws.
- Do not use electric tools.

Make sure all bolts and screws are fully tightened before using chair.