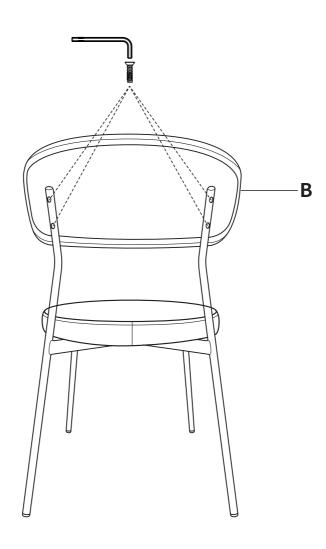

# Components A: 1 PC B: 1 PC C(L): 1 PC D(R): 1 PC 1: 1 PC M6×45mm M6×45mm M6×35mm M6×45mm M6×35mm M6×35mm M6×35mm 1: 1 PC M6×35mm M6×