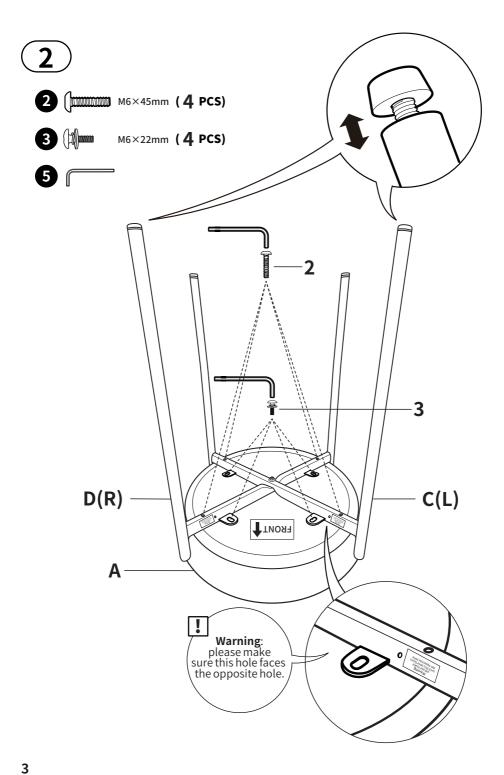

# Components A: 1 PC B: 1 PC C(L): 1 PC D(R): 1 PC 1: 1 PC M6×45mm M6×45mm M6×35mm M6×45mm M6×35mm M6×35mm M6×35mm 1: 1 PC M6×35mm M6×