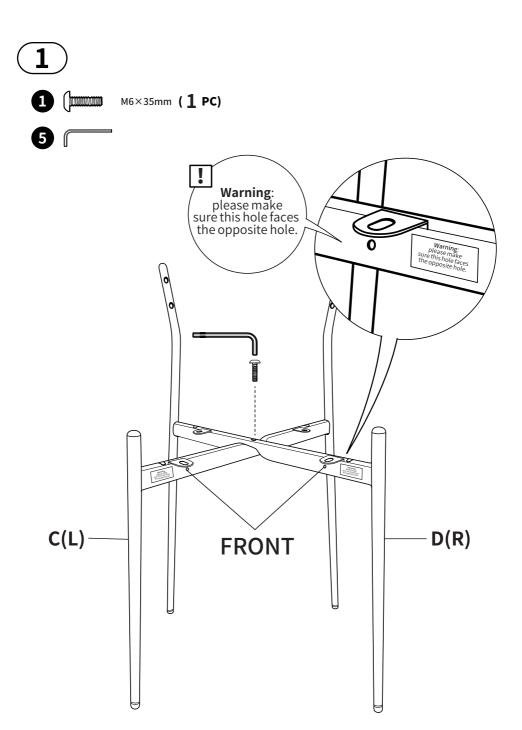

# Components A: 1 PC B: 1 PC C(L): 1 PC D(R): 1 PC 1: 1 PC M6×45mm M6×45mm M6×35mm M6×45mm M6×35mm M6×35mm M6×35mm 1: 1 PC M6×35mm M6×