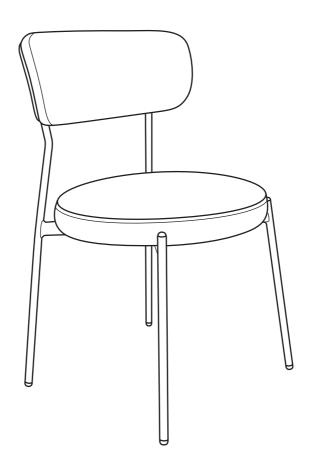

# Components A: 1 PC B: 1 PC C(L): 1 PC D(R): 1 PC 1: 1 PC M6×45mm M6×45mm M6×35mm M6×45mm M6×35mm M6×35mm M6×35mm 1: 1 PC M6×35mm M6×