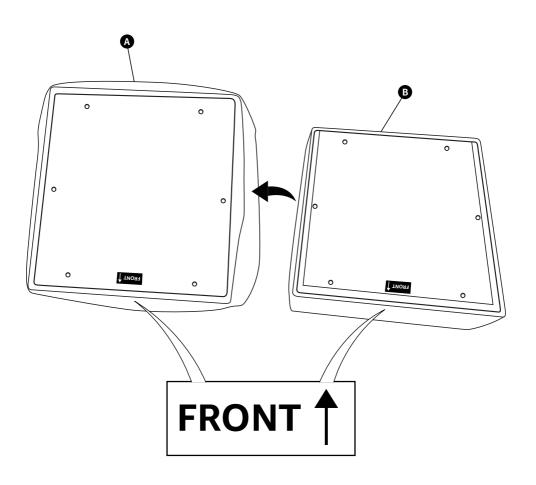

### Components

Pull the fabric on the upper part of chair straight and keep its edges flat before sticking it to the bottom of the lower part.