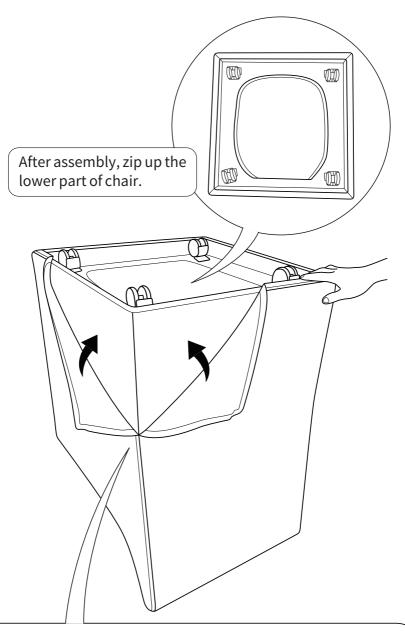

### Components

Pull the fabric on the upper part of chair straight and keep its edges flat before sticking it to the bottom of the lower part.