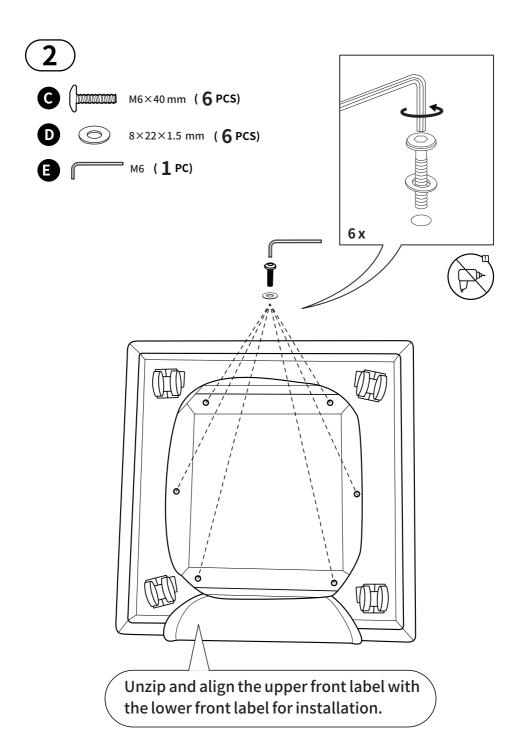

### Components

Pull the fabric on the upper part of chair straight and keep its edges flat before sticking it to the bottom of the lower part.