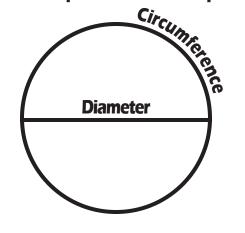

## **HOW TO MEASURE A CIRCLE**

STEP 1: Measure the Diameter of the Circle Ex. 25 Ft. Across = 25'x25' Area = 625 Sq. Ft.

STEP 2: Multiply by .785 = Total Square Feet Ex. 625 Sq. Ft. x .785 = 490 Sq. Ft.