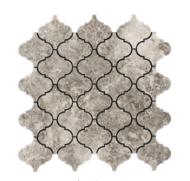

#### AVAILABLE SIZES / THICKNESS / SHAPE

6"x 12"x 3/8" 3"x 6"x 3/8"

French Pattern Set

Mosaic Tumbled - Polished - Honed 5/8"x 5/8"

Brick Mosaic Tumbled 1"x 2"

Brick Mosaic Polished - Honed 2"x 4"

Lantern (Arabesque / Moroccan / Baroque)2" Polished / Honed