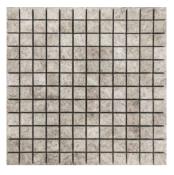

# TUNDRA GRAY MARBLE

Mosaic Tumbled - Polished - Honed 1"x 1"

Mosaic Polished - Honed 2"x 2"

Brick Mosaic Tumbled 2"x 4"

Hexagon Mosaic Polished - Honed 2"x 2"

Brick Mosaic Polished - Honed 1"x 2"

Mosaic Tumbled 2"x 2"