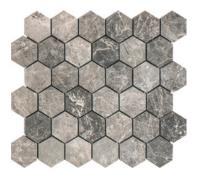

# TUNDRA GRAY MARBLE

Mosaic Tumbled - Polished - Honed 1"x 1"

Mosaic Polished - Honed 2"x 2"

Brick Mosaic Tumbled 2"x 4"

Hexagon Mosaic Polished - Honed 2"x 2"

Brick Mosaic Polished - Honed 1"x 2"

Mosaic Tumbled 2"x 2"