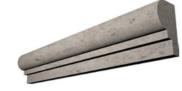

Bullnose Liner Polished - Honed 3/4"x 12"

OG-1 (Single-step Chair Rail Trim) Polished - Honed 2"x 12"

Milano Molding Polished - Honed 2"x 12"

Baseboard Trim Polished - Honed 4 3/4"x 12" (3-4 Thick)

| ducts                  | Usage Area |
|------------------------|------------|
| Tile                   | Floor/Wall |
| ch Pattern             | Floor/Wall |
| ic                     | Floor/Wall |
| er                     | Wall       |
| ing / Trims            | Wall       |
| ver / Bath Accessories | Wall       |