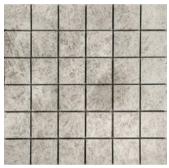

# TUNDRA GRAY MARBLE

Mosaic Tumbled - Polished - Honed 1"x 1"

Mosaic Polished - Honed 2"x 2"

Brick Mosaic Tumbled 2"x 4"

Hexagon Mosaic Polished - Honed 2"x 2"

Brick Mosaic Polished - Honed 1"x 2"

Mosaic Tumbled 2"x 2"