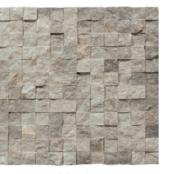

# TUNDRA GRAY MARBLE

Manhattan (Random-Strip) Mosaic Polished - Honed

MOSAICS

Mosaic Split-faced 1" x 1"

MOLDINGS / TRIMS

Brick Mosaic Split-faced 2" x 6"

Pencil Liner Polished - Honed 1/2"x 12"

**TUNDRA GRAY** 