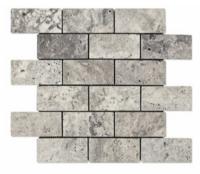

#### AVAILABLE SIZES / THICKNESS / SHAPE

6"x 12"x 3/8" 3"x 6"x 3/8"

French Pattern Set

Mosaic Tumbled - Polished - Honed 5/8"x 5/8"

Brick Mosaic Tumbled 1"x 2"

Brick Mosaic Polished - Honed 2"x 4"

Lantern (Arabesque / Moroccan / Baroque)2" Polished / Honed