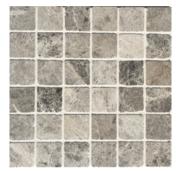

# TUNDRA GRAY MARBLE

Mosaic Tumbled - Polished - Honed 1"x 1"

Mosaic Polished - Honed 2"x 2"

Brick Mosaic Tumbled 2"x 4"

Hexagon Mosaic Polished - Honed 2"x 2"

Brick Mosaic Polished - Honed 1"x 2"

Mosaic Tumbled 2"x 2"