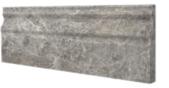

# TUNDRA GRAY MARBLE

Manhattan (Random-Strip) Mosaic Polished - Honed

MOSAICS

Mosaic Split-faced 1" x 1"

MOLDINGS / TRIMS

Brick Mosaic Split-faced 2" x 6"

Pencil Liner Polished - Honed 1/2"x 12"

**TUNDRA GRAY** 

Bullnose Liner Polished - Honed 3/4"x 12"

OG-1 (Single-step Chair Rail Trim) Polished - Honed 2"x 12"

Milano Molding Polished - Honed 2"x 12"

Baseboard Trim Polished - Honed 4 3/4"x 12" (3-4 Thick)

| ducts                  | Usage Area |
|------------------------|------------|
| Tile                   | Floor/Wall |
| ch Pattern             | Floor/Wall |
| ic                     | Floor/Wall |
| er                     | Wall       |
| ing / Trims            | Wall       |
| ver / Bath Accessories | Wall       |