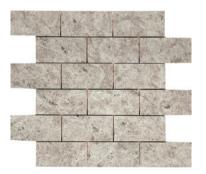

# TUNDRA GRAY MARBLE

Mosaic Tumbled - Polished - Honed 1"x 1"

Mosaic Polished - Honed 2"x 2"

Brick Mosaic Tumbled 2"x 4"

Hexagon Mosaic Polished - Honed 2"x 2"

Brick Mosaic Polished - Honed 1"x 2"

Mosaic Tumbled 2"x 2"

# TUNDRA GRAY MARBLE

Manhattan (Random-Strip) Mosaic Polished - Honed

MOSAICS

Mosaic Split-faced 1" x 1"

MOLDINGS / TRIMS

Brick Mosaic Split-faced 2" x 6"

Pencil Liner Polished - Honed 1/2"x 12"

**TUNDRA GRAY** 