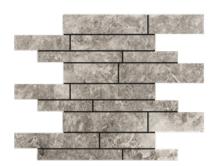

# TUNDRA GRAY MARBLE

Mosaic Tumbled - Polished - Honed 1"x 1"

Mosaic Polished - Honed 2"x 2"

Brick Mosaic Tumbled 2"x 4"

Hexagon Mosaic Polished - Honed 2"x 2"

Brick Mosaic Polished - Honed 1"x 2"

Mosaic Tumbled 2"x 2"