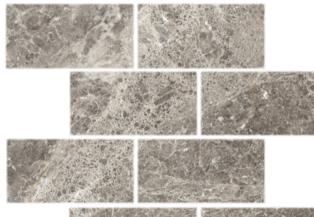

## TUNDRA GRAY MARBLE

In this collection you will find the many grand and noble tones of gray. You will get a feel for the veins and colors as though you were watching the clouds race with each other and blend into one another... Each glance will be a discovery in itself...

...

TUNDRA GRAY

## **TUNDRA GRAY MARBLE**

# POLISHED/HONED/BRUSHED/TUMBLED



# AVAILABLE SIZES / THICKNESS / SHAPE







# POLISHED / HONED / TUMBLED





#### AVAILABLE SIZES / THICKNESS / SHAPE





6"x 12"x 3/8" 3"x 6"x 3/8"



French Pattern Set



Mosaic Tumbled - Polished - Honed 5/8"x 5/8"



Brick Mosaic Tumbled 1"x 2"



Brick Mosaic Polished - Honed 2"x 4"



Lantern (Arabesque / Moroccan / Baroque)2" Polished / Honed

GRAY

TUNDRA

# TUNDRA GRAY MARBLE



Mosaic Tumbled - Polished - Honed 1"x 1"



Mosaic Polished - Honed 2"x 2"



Brick Mosaic Tumbled 2"x 4"



Hexagon Mosaic Polished - Honed 2"x 2"



Brick Mosaic Polished - Honed 1"x 2"



Mosaic Tumbled 2"x 2"



Basketweave Mosaic w/ White Dots Polished - Honed



Hexagon Mosaic Polished - Honed 4"x 4"

**MM**TILESTONE.COM

# TUNDRA GRAY MARBLE



Manhattan (Random-Strip) Mosaic Polished - Honed



MOSAICS

Mosaic Split-faced 1" x 1"

MOLDINGS / TRIMS



Brick Mosaic Spli