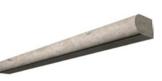

# TUNDRA GRAY MARBLE

Manhattan (Random-Strip) Mosaic Polished - Honed

MOSAICS

Mosaic Split-faced 1" x 1"

MOLDINGS / TRIMS

Brick Mosaic Split-faced 2" x 6"

Pencil Liner Polished - Honed 1/2"x 12"

**TUNDRA GRAY** 

Bullnose Liner Polished - Honed 3/4"x 12"

OG-1 (Single-step Chair Rail Trim) Polished - Honed 2"x 12"

Milano Molding Polished - Honed 2"x 12"

Baseboard Trim Polished - Honed 4 3/4"x 12" (3-4 Thick)

| ducts                  | Usage Area |
|------------------------|------------|
| Tile                   | Floor/Wall |
| ch Pattern             | Floor/Wall |
| ic                     | Floor/Wall |
| er                     | Wall       |
| ing / Trims            | Wall       |
| ver / Bath Accessories | Wall       |