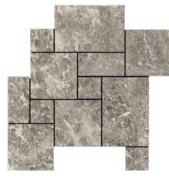

#### AVAILABLE SIZES / THICKNESS / SHAPE

6"x 12"x 3/8" 3"x 6"x 3/8"

French Pattern Set

Mosaic Tumbled - Polished - Honed 5/8"x 5/8"

Brick Mosaic Tumbled 1"x 2"

Brick Mosaic Polished - Honed 2"x 4"

Lantern (Arabesque / Moroccan / Baroque)2" Polished / Honed