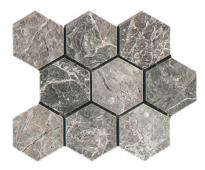

# TUNDRA GRAY MARBLE

Mosaic Tumbled - Polished - Honed 1"x 1"

Mosaic Polished - Honed 2"x 2"

Brick Mosaic Tumbled 2"x 4"

Hexagon Mosaic Polished - Honed 2"x 2"

Brick Mosaic Polished - Honed 1"x 2"

Mosaic Tumbled 2"x 2"

Basketweave Mosaic w/ White Dots Polished - Honed

Hexagon Mosaic Polished - Honed 4"x 4"

**MM**TILESTONE.COM