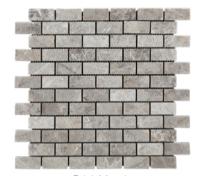

#### AVAILABLE SIZES / THICKNESS / SHAPE

6"x 12"x 3/8" 3"x 6"x 3/8"

French Pattern Set

Mosaic Tumbled - Polished - Honed 5/8"x 5/8"

Brick Mosaic Tumbled 1"x 2"

Brick Mosaic Polished - Honed 2"x 4"

Lantern (Arabesque / Moroccan / Baroque)2" Polished / Honed

# TUNDRA GRAY MARBLE

Mosaic Tumbled - Polished - Honed 1"x 1"

Mosaic Polished - Honed 2"x 2"

Brick Mosaic Tumbled 2"x 4"

Hexagon Mosaic Polished - Honed 2"x 2"

Brick Mosaic Polished - Honed 1"x 2"

Mosaic Tumbled 2"x 2"