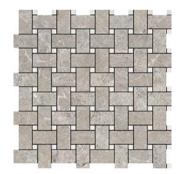

Basketweave Mosaic w/ White Dots Polished - Honed

Hexagon Mosaic Polished - Honed 4"x 4"

**MM**TILESTONE.COM