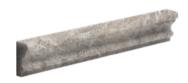

# TUNDRA GRAY MARBLE

Manhattan (Random-Strip) Mosaic Polished - Honed

MOSAICS

Mosaic Split-faced 1" x 1"

MOLDINGS / TRIMS

Brick Mosaic Split-faced 2" x 6"

Pencil Liner Polished - Honed 1/2"x 12"

**TUNDRA GRAY** 

Bullnose Liner Polished - Honed 3/4"x 12"

OG-1 (Single-step Chair Rail Trim) Polished - Honed 2"x 12"

Milano Molding Polished - Honed 2"x 12"

Baseboard Trim Polished - Honed 4 3/4"x 12" (3-4 Thick)

| ducts                  | Usage Area |
|------------------------|------------|
| Tile                   | Floor/Wall |
| ch Pattern             | Floor/Wall |
| ic                     | Floor/Wall |
| er                     | Wall       |
| ing / Trims            | Wall       |
| ver / Bath Accessories | Wall       |