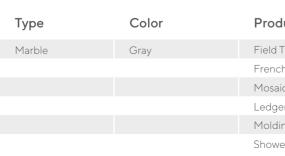

## TUNDRA GRAY MARBLE

In this collection you will find the many grand and noble tones of gray. You will get a feel for the veins and colors as though you were watching the clouds race with each other and blend into one another... Each glance will be a discovery in itself...

## **TUNDRA GRAY MARBLE**

GRAY

TUNDRA