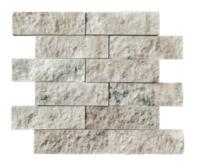

# TUNDRA GRAY MARBLE

Manhattan (Random-Strip) Mosaic Polished - Honed

MOSAICS

Mosaic Split-faced 1" x 1"

MOLDINGS / TRIMS

Brick Mosaic Split-faced 2" x 6"

Pencil Liner Polished - Honed 1/2"x 12"

**TUNDRA GRAY** 