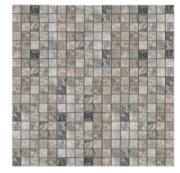

#### AVAILABLE SIZES / THICKNESS / SHAPE

6"x 12"x 3/8" 3"x 6"x 3/8"

French Pattern Set

Mosaic Tumbled - Polished - Honed 5/8"x 5/8"

Brick Mosaic Tumbled 1"x 2"

Brick Mosaic Polished - Honed 2"x 4"

Lantern (Arabesque / Moroccan / Baroque)2" Polished / Honed

# TUNDRA GRAY MARBLE

Mosaic Tumbled - Polished - Honed 1"x 1"

Mosaic Polished - Honed 2"x 2"

Brick Mosaic Tumbled 2"x 4"

Hexagon Mosaic Polished - Honed 2"x 2"

Brick Mosaic Polished - Honed 1"x 2"

Mosaic Tumbled 2"x 2"