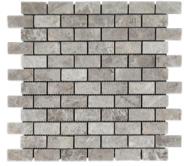

#### AVAILABLE SIZES / THICKNESS / SHAPE

6"x 12"x 3/8" 3"x 6"x 3/8"

French Pattern Set

Mosaic Tumbled - Polished - Honed 5/8"x 5/8"

Brick Mosaic Tumbled 1"x 2"

Brick Mosaic Polished - Honed 2"x 4"

Lantern (Arabesque / Moroccan / Baroque)2" Polished / Honed