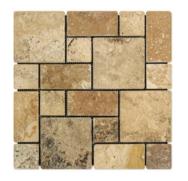

## HONED/TUMBLED/BRUSHED

AVAILABLE SIZES / THICKNESS / SHAPE

French Pattern Set

Mosaic Tumbled 5/8"x 5/8"

Mosaic Tumbled 1"x 1"

Brick Mosaic Tumbled 1"x 2"

Brick Mosaic Split-faced 1"x 2"

Mosaic Tumbled 2"x 2"