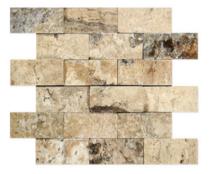

Brick Mosaic Tumbled 2"x 4"

PHILADELPHIA TRAVERTINE

Brick Mosaic Split-faced 2"x 4"

Herringbone Tumbled 1"x 2"

3-pcs. Mini-Pattern Mosaic (Non-Interlocking) Tumbled

OPUS Mini-Pattern (4 pcs.) Mosaic (Interlocking) Tumbled