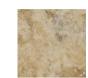

PHILADELPHIA TRAVERTIN

## AVAILABLE SIZES / THICKNESS / SHAPE

HONED/TUMBLED/BRUSHED



18"x 18"x 3/8"



12"x 12"x 3/8"



3"x 6"x 3/8"



## HONED/TUMBLED/BRUSHED



AVAILABLE SIZES / THICKNESS / SHAPE



French Pattern Set



Mosaic Tumbled 5/8"x 5/8"



Mosaic Tumbled 1"x 1"



Brick Mosaic Tumbled 1"x 2"



Brick Mosaic Split-faced 1"x 2"



Mosaic Tumbled 2"x 2"



Brick Mosaic Tumbled 2"x 4"

PHILADELPHIA TRAVERTINE



Brick Mosaic Split-faced 2"x 4"



Herringbone Tumbled 1"x 2"



3-pcs. Mini-Pattern Mosaic (Non-Interlocking) Tumbled



OPUS Mini-Pattern (4 pcs.) Mosaic (Interlocking) Tumbled



Micro-Pattern (Mini-Versailles) Tumbled



Hexagon Mosaic Tumbled 2"x 2"





Ledger-Panel ("Z" Split-Panel) Split-faced

Ledger-Panel ("Z" Split-Panel) - CORNER Split-faced

## MOLDINGS / TRIMS





Pencil Liner Honed 1/2"x 12"

Bullnose Liner Honed 3/4"x 12"

OG-1 (Single