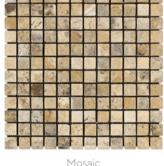

## HONED/TUMBLED/BRUSHED

AVAILABLE SIZES / THICKNESS / SHAPE

French Pattern Set

Mosaic Tumbled 5/8"x 5/8"

Mosaic Tumbled 1"x 1"

Brick Mosaic Tumbled 1"x 2"

Brick Mosaic Split-faced 1"x 2"

Mosaic Tumbled 2"x 2"