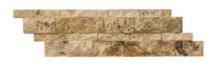

Micro-Pattern (Mini-Versailles) Tumbled

Hexagon Mosaic Tumbled 2"x 2"

Ledger-Panel ("Z" Split-Panel) Split-faced

Ledger-Panel ("Z" Split-Panel) - CORNER Split-faced