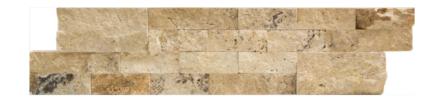

Micro-Pattern (Mini-Versailles) Tumbled

Hexagon Mosaic Tumbled 2"x 2"

Ledger-Panel ("Z" Split-Panel) Split-faced

Ledger-Panel ("Z" Split-Panel) - CORNER Split-faced