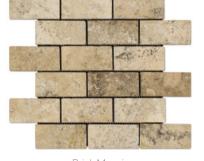

Brick Mosaic Tumbled 2"x 4"

PHILADELPHIA TRAVERTINE

Brick Mosaic Split-faced 2"x 4"

Herringbone Tumbled 1"x 2"

3-pcs. Mini-Pattern Mosaic (Non-Interlocking) Tumbled

OPUS Mini-Pattern (4 pcs.) Mosaic (Interlocking) Tumbled