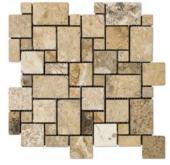

## HONED/TUMBLED/BRUSHED

AVAILABLE SIZES / THICKNESS / SHAPE

French Pattern Set

Mosaic Tumbled 5/8"x 5/8"

Mosaic Tumbled 1"x 1"

Brick Mosaic Tumbled 1"x 2"

Brick Mosaic Split-faced 1"x 2"

Mosaic Tumbled 2"x 2"