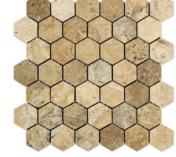

Micro-Pattern (Mini-Versailles) Tumbled

Hexagon Mosaic Tumbled 2"x 2"

Ledger-Panel ("Z" Split-Panel) Split-faced

Ledger-Panel ("Z" Split-Panel) - CORNER Split-faced