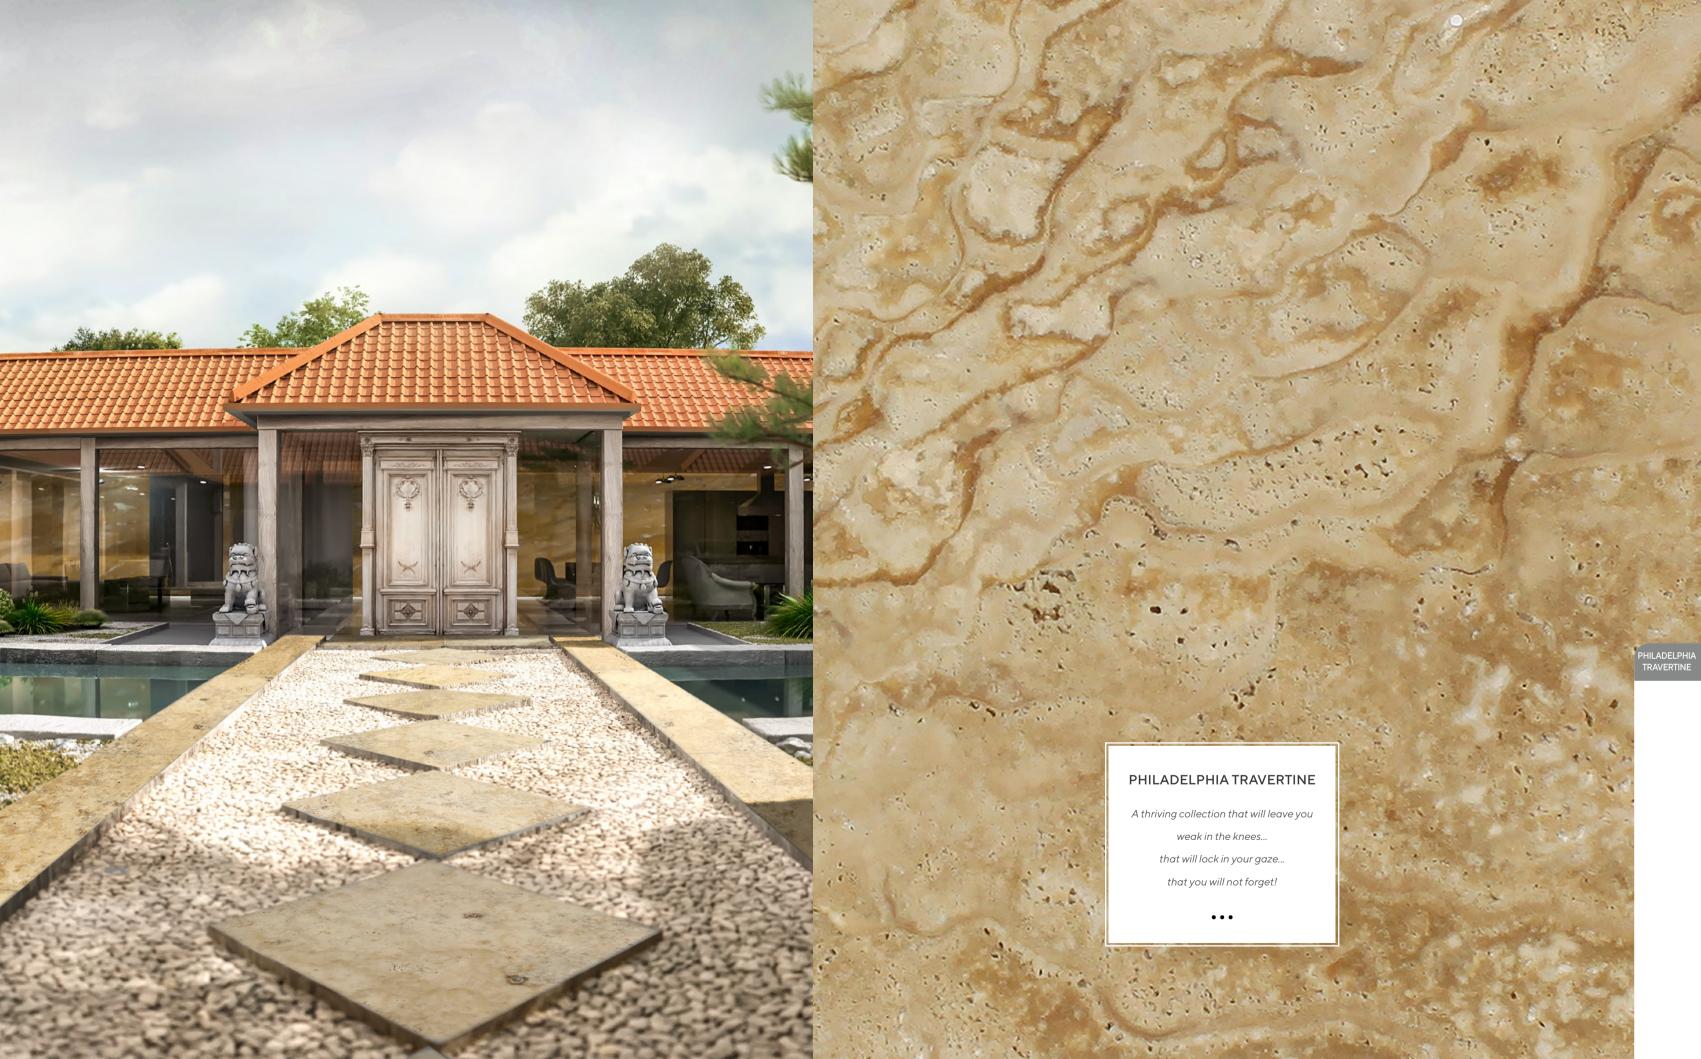

PHILADELPHIA TRAVERTIN

## AVAILABLE SIZES / THICKNESS / SHAPE

HONED/TUMBLED/BRUSHED



18"x 18"x 3/8"



12"x 12"x 3/8"



3"x 6"x 3/8"



## HONED/TUMBLED/BRUSHED



AVAILABLE SIZES / THICKNESS / SHAPE



French Pattern Set



Mosaic Tumbled 5/8"x 5/8"



Mosaic Tumbled 1"x 1"



Brick Mosaic Tumbled 1"x 2"



Brick Mosaic Split-faced 1"x 2"



Mosaic Tumbled 2"x 2"



Brick Mosaic Tumbled 2"x 4"

PHILADELPHIA TRAVERTINE



Brick Mosaic Split-faced 2"x 4"



Herringbone Tumbled 1"x 2"



3-pcs. Mini-Pattern Mosaic (Non-Interlocking) Tumbled



OPUS Mini-Pattern (4 pcs.) Mosaic (Interlocking) Tumbled



Micro-Pattern (Mini-Versailles) Tumbled



Hexagon Mosaic Tumbled 2"x 2"





Ledger-Panel ("Z" Split-Panel) Split-faced

Ledger-Panel ("Z" Split-Panel) - CORNER Split-faced

## MOLDING