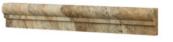

## MOLDINGS / TRIMS

Pencil Liner Honed 1/2"x 12"

Bullnose Liner Honed 3/4"x 12"

OG-1 (Single-step Chair Rail Trim) Honed 2"x 12"

OG-2 (Double-step Chair Rail Trim) Honed 2"1/2"x12"

| Туре       | Color | Products                  | Usage Area |
|------------|-------|---------------------------|------------|
| Travertine | Beige | Field Tile                | Floor/Wall |
|            |       | French Pattern            | Floor/Wall |
|            |       | Mosaic                    | Floor/Wall |
|            |       | Ledger                    | Wall       |
|            |       | Molding / Trims           | Wall       |
|            |       | Shower / Bath Accessories | Wall       |