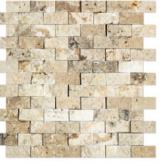

Brick Mosaic Tumbled 2"x 4"

PHILADELPHIA TRAVERTINE

Brick Mosaic Split-faced 2"x 4"

Herringbone Tumbled 1"x 2"

3-pcs. Mini-Pattern Mosaic (Non-Interlocking) Tumbled

OPUS Mini-Pattern (4 pcs.) Mosaic (Interlocking) Tumbled