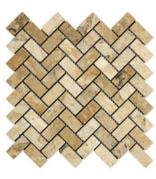

Brick Mosaic Tumbled 2"x 4"

PHILADELPHIA TRAVERTINE

Brick Mosaic Split-faced 2"x 4"

Herringbone Tumbled 1"x 2"

3-pcs. Mini-Pattern Mosaic (Non-Interlocking) Tumbled

OPUS Mini-Pattern (4 pcs.) Mosaic (Interlocking) Tumbled