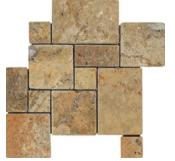

Brick Mosaic Tumbled 2"x 4"

PHILADELPHIA TRAVERTINE

Brick Mosaic Split-faced 2"x 4"

Herringbone Tumbled 1"x 2"

3-pcs. Mini-Pattern Mosaic (Non-Interlocking) Tumbled

OPUS Mini-Pattern (4 pcs.) Mosaic (Interlocking) Tumbled