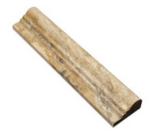

## MOLDINGS / TRIMS

Pencil Liner Honed 1/2"x 12"

Bullnose Liner Honed 3/4"x 12"

OG-1 (Single-step Chair Rail Trim) Honed 2"x 12"

OG-2 (Double-step Chair Rail Trim) Honed 2"1/2"x12"

| Туре       | Color | Products                  | Usage Area |
|------------|-------|---------------------------|------------|
| Travertine | Beige | Field Tile                | Floor/Wall |
|            |       | French Pattern            | Floor/Wall |
|            |       | Mosaic                    | Floor/Wall |
|            |       | Ledger                    | Wall       |
|            |       | Molding / Trims           | Wall       |
|            |       | Shower / Bath Accessories | Wall       |