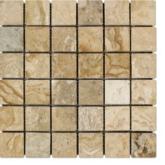

## HONED/TUMBLED/BRUSHED

AVAILABLE SIZES / THICKNESS / SHAPE

French Pattern Set

Mosaic Tumbled 5/8"x 5/8"

Mosaic Tumbled 1"x 1"

Brick Mosaic Tumbled 1"x 2"

Brick Mosaic Split-faced 1"x 2"

Mosaic Tumbled 2"x 2"