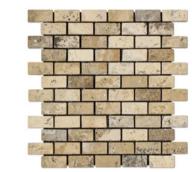

## HONED/TUMBLED/BRUSHED

AVAILABLE SIZES / THICKNESS / SHAPE

French Pattern Set

Mosaic Tumbled 5/8"x 5/8"

Mosaic Tumbled 1"x 1"

Brick Mosaic Tumbled 1"x 2"

Brick Mosaic Split-faced 1"x 2"

Mosaic Tumbled 2"x 2"

Brick Mosaic Tumbled 2"x 4"

PHILADELPHIA TRAVERTINE

Brick Mosaic Split-faced 2"x 4"

Herringbone Tumbled 1"x 2"

3-pcs. Mini-Pattern Mosaic (Non-Interlocking) Tumbled

OPUS Mini-Pattern (4 pcs.) Mosaic (Interlocking) Tumbled