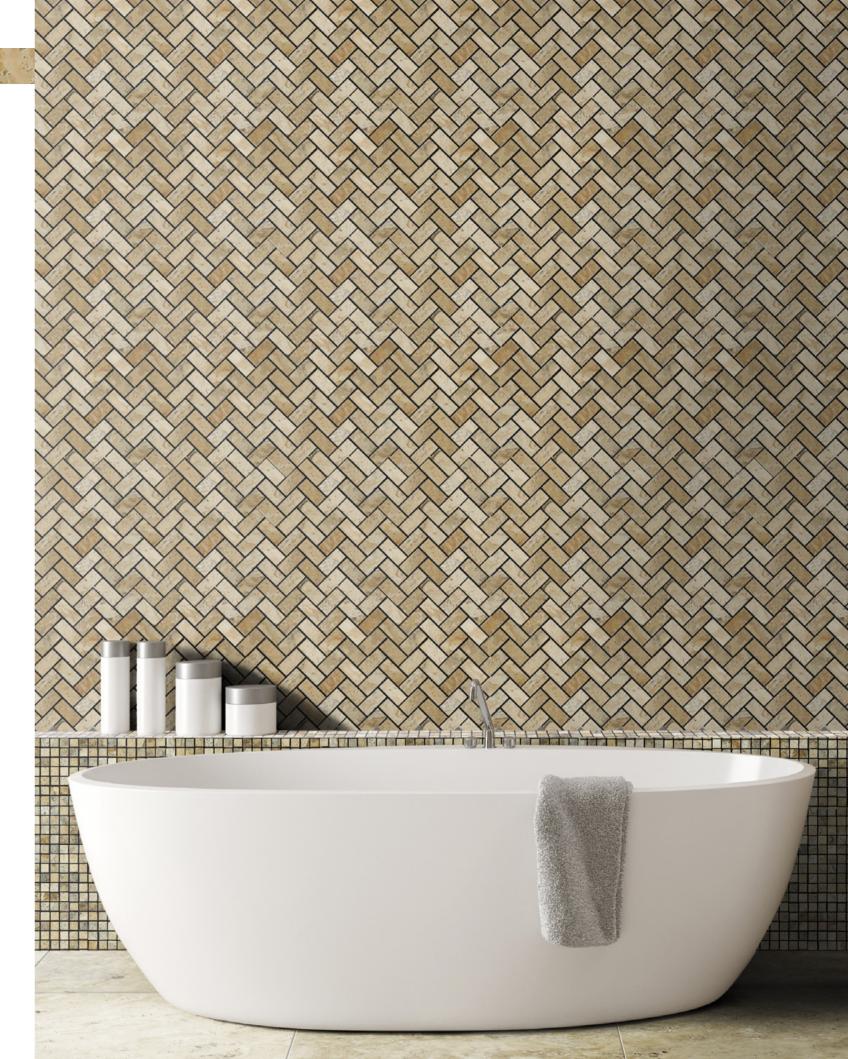

Brick Mosaic Tumbled 2"x 4"

PHILADELPHIA TRAVERTINE

Brick Mosaic Split-faced 2"x 4"

Herringbone Tumbled 1"x 2"

3-pcs. Mini-Pattern Mosaic (Non-Interlocking) Tumbled

OPUS Mini-Pattern (4 pcs.) Mosaic (Interlocking) Tumbled