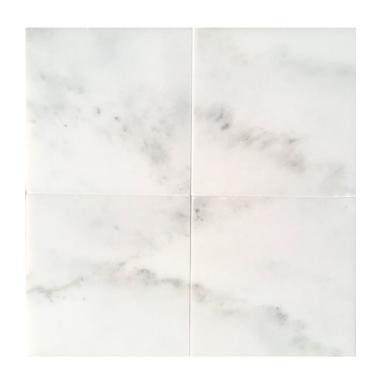

## AVAILABLE SIZES / THICKNESS / SHAPE

POLISHED / HONED

18"x 18"x 3/8"

4"x 4"x 3/8"

POLISHED / HONED

AVAILABLE SIZES / THICKNESS / SHAPE

ORIENTAL WHITE

ORIENTAL WHITE