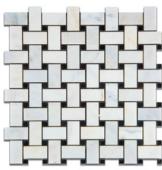

Basketweave Mosaic w/ Black Dots Polished / Honed

MOSAICS

Basketweave Mosaic w/ Black Dots (LARGE) Polished / Honed

Basketweave Mosaid w/ Blue-Gray Dots Polished / Honed

Pinwheel (Mini) Mosaic w/ Black Dots Polished / Honed