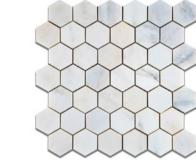

Polished / Honed

1"x 1"

Hexagon Mosaic Polished / Honed

Hexagon Mosaic Polished / Honed 5"

Hexagon Mosaic Polished / Honed

Polished / Honed 5/8"x11/4"