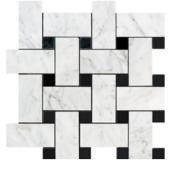

Basketweave Mosaic w/ Black Dots Polished / Honed

MOSAICS

Basketweave Mosaic w/ Black Dots (LARGE) Polished / Honed

Basketweave Mosaid w/ Blue-Gray Dots Polished / Honed

Pinwheel (Mini) Mosaic w/ Black Dots Polished / Honed