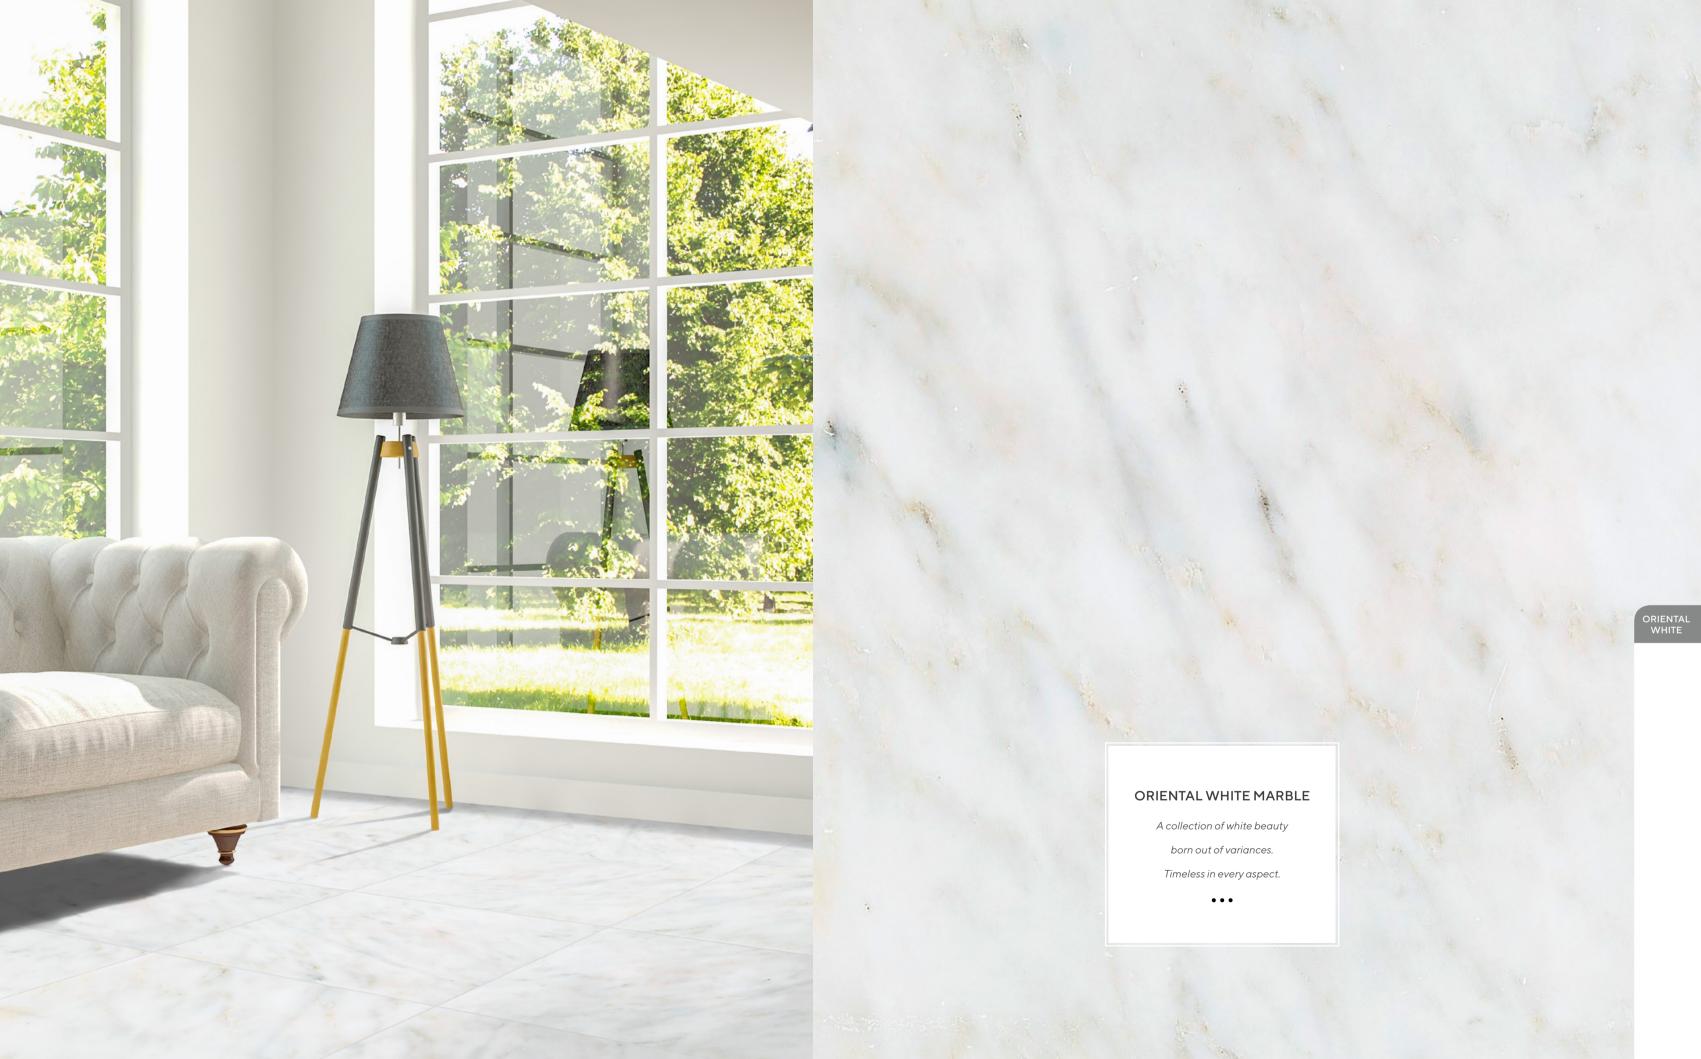

## AVAILABLE SIZES / THICKNESS / SHAPE

POLISHED / HONED

18"x 18"x 3/8"

4"x 4"x 3/8"

POLISHED / HONED

AVAILABLE SIZES / THICKNESS / SHAPE

ORIENTAL WHITE

ORIENTAL WHITE