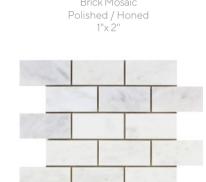

Mosaic

Polished / Honed

5/8"x 5/8"

Brick Mosaic

Split-faced

1"x 2"

Deep-Beveled Brick Mosaic

Polished / Honed