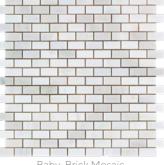

2"x 4"

Hexagon Mosaic

Polished / Honed

Straight-Edged Brick Mosaic Polished / Honed 2"x 4"

Mosaic

Polished / Honed

2"x 2"

Mosaic