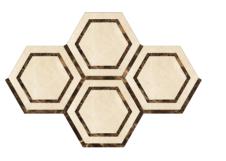

Vortex Hexagon w/ Emp. Dark Polished / Honed

Light) Polished

Stanza BasketWeave w/ Emp. Dark Polished / Honed 3/8"x 9/16"+3/8"x 3/8"

Vortex Hexagon w/ Emp. Dark Polished / Honed

Basket Weave Border w/ Emp. Dark Polished / Honed 4 9/16"x 10 5/8"