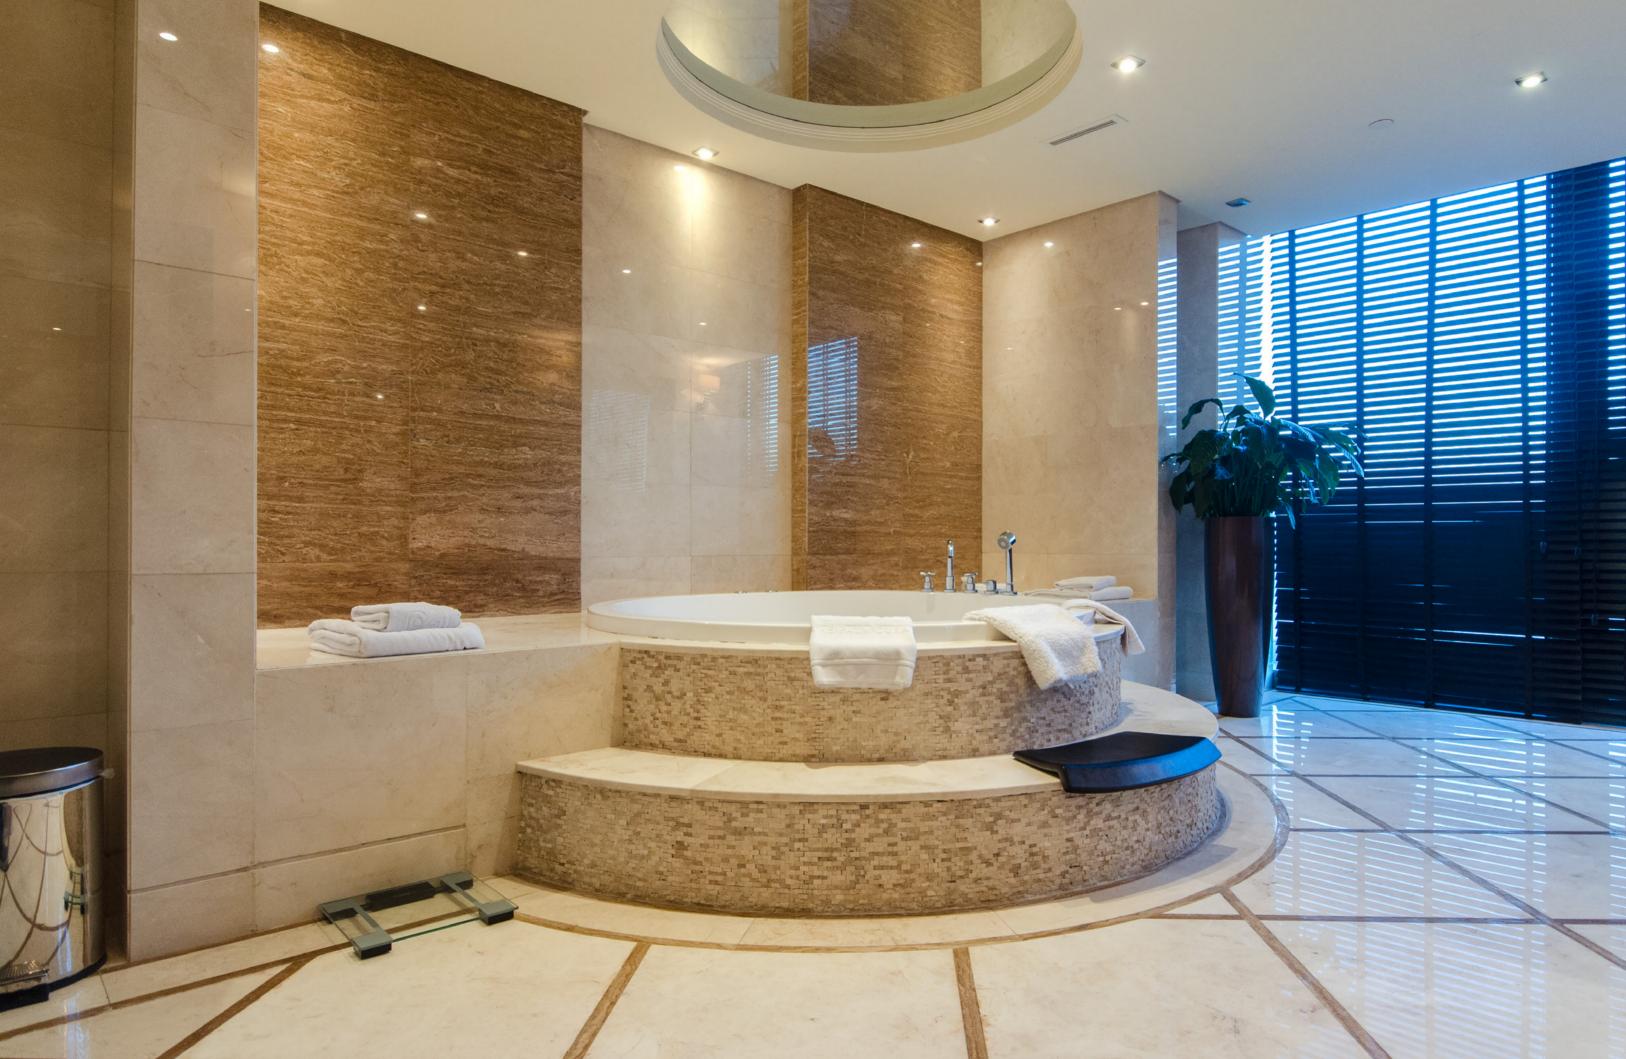

## NOBLE WHITE CREAM MARBLE

This collection will be the light of your moment and give you peace, like seeing a rainbow after a storm.

• • •

Brick Split Face 2"x 4"