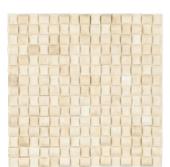

Square Mosaic Polished / Honed 5/8"×5/8"

Raindrop (Fan) Polished / Honed

Square Mosaic Tumbled 5/8"×5/8"

Square Mosaic Polished / Honed 1"× 1"

Square Mosaic Tumbled 1"x 1"

Square Mosaic Polished / Honed 2"x 2"