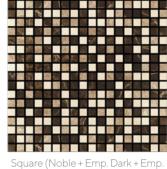

#### AVAILABLE SIZES / THICKNESS / SHAPE

Bamboo Polished / Honed 3/8"x 2"+ 3/8"x 3"+ 3/8"x 4"+ 3/8"x 6"

Bamboo w/ Emp. Dark and Emp. Light Polished / Honed 3/8"x 2"+3/8"x 3"+3/8"x 4"+3/8"x 6"

Basketweave (Noble + Emp. Dark Dots) Polished / Honed 1"x 2"+3/8"x3/8"