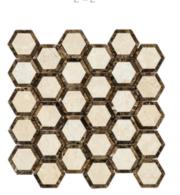

Hexagon Polished / Honed 1"

Hexagon Tumbled

Hexagon Polished / Honed / Tumbled 2"

Hexagon Polished / Honed

Hexagon Polished / Honed

Hexagon Combination w/ Emp.
Dark Polished / Honed

Lantern Polished / Honed