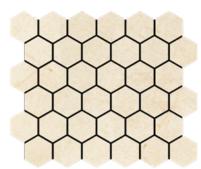

Hexagon Polished / Honed 1"

Hexagon Tumbled

Hexagon Polished / Honed / Tumbled 2"

Hexagon Polished / Honed

Hexagon Polished / Honed

Hexagon Combination w/ Emp.
Dark Polished / Honed

Lantern Polished / Honed