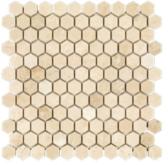

Hexagon Polished / Honed 1"

Hexagon Tumbled

Hexagon Polished / Honed / Tumbled 2"

Hexagon Polished / Honed

Hexagon Polished / Honed

Hexagon Combination w/ Emp.
Dark Polished / Honed

Lantern Polished / Honed