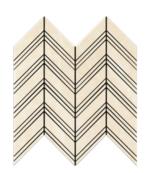

Chevron (MINI) Polished / Honed 5/8"x 2"

Chevron Large Polished / Honed 1"x 4"

Chevron Large w/ Emp. Dark Polished / Honed

NOBLE WHITE CREAM

Diamond Rhomboid Polished / Honed 11/4"x 2"

MOSAICS

Diamond (Deep Bevelled)
Polished / Honed
3"x 6"