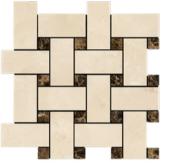

#### AVAILABLE SIZES / THICKNESS / SHAPE

Bamboo Polished / Honed 3/8"x 2"+ 3/8"x 3"+ 3/8"x 4"+ 3/8"x 6"

Bamboo w/ Emp. Dark and Emp. Light Polished / Honed 3/8"x 2"+3/8"x 3"+3/8"x 4"+3/8"x 6"

Basketweave (Noble + Emp. Dark Dots) Polished / Honed 1"x 2"+3/8"x3/8"