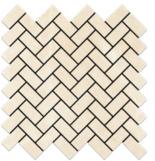

Florida Flower w/ Emp. Dark Polished / Honed 14/5"x14/5"+7/10"x13/10"+1/2"

Herringbone Mini Polished / Honed 5/8"x 11/4"

Herringbone Polished / Honed 1"x 2"

Herringbone Polished / Honed 1"x 3"

Herringbone Polished / Honed 1"x 4"