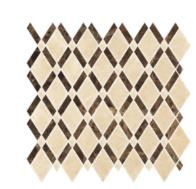

Chevron (MINI) Polished / Honed 5/8"x 2"

Chevron Large Polished / Honed 1"x 4"

Chevron Large w/ Emp. Dark Polished / Honed

NOBLE WHITE CREAM

Diamond Rhomboid Polished / Honed 11/4"x 2"

MOSAICS

Diamond (Deep Bevelled)
Polished / Honed
3"x 6"