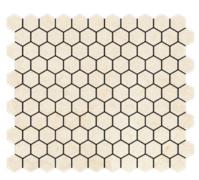

Hexagon Polished / Honed 1"

Hexagon Tumbled

Hexagon Polished / Honed / Tumbled 2"

Hexagon Polished / Honed

Hexagon Polished / Honed

Hexagon Combination w/ Emp.
Dark Polished / Honed

Lantern Polished / Honed