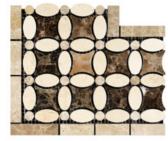

MOSAICS

Penny Round w/ Emp. Dark and Emp. Light Polished / Honed 3/4"

Pattern Mini Versailles Polished / Honed 1"x1"+2"x1"+2"x2"+3"x2"

NOBLE WHITE CREAM

Penny Round

Polished / Honed

3/4"

Small Bread Polished / Honed 3/4"x3/4"