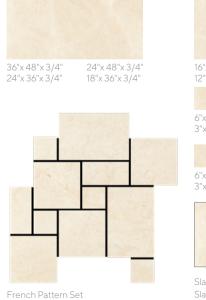

### AVAILABLE SIZES / THICKNESS / SHAPE

POLISHED / HONED / TUMBLED

32"x 32"x 3/4" 24"x 24"x 1/2"

18"x 18"x 1/2"

12"x 12"x 1/2"

6"x 6"x 3/8"

4"x 4"x 3/8"