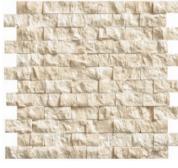

## NOBLE WHITE CREAM MARBLE

This collection will be the light of your moment and give you peace, like seeing a rainbow after a storm.

• • •

Brick Split Face 2"x 4"