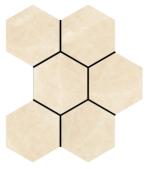

Hexagon Polished / Honed 1"

Hexagon Tumbled

Hexagon Polished / Honed / Tumbled 2"

Hexagon Polished / Honed

Hexagon Polished / Honed

Hexagon Combination w/ Emp.
Dark Polished / Honed

Lantern Polished / Honed