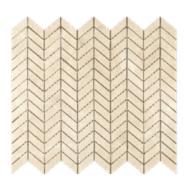

Chevron (MINI) Polished / Honed 5/8"x 2"

Chevron Large Polished / Honed 1"x 4"

Chevron Large w/ Emp. Dark Polished / Honed

NOBLE WHITE CREAM

Diamond Rhomboid Polished / Honed 11/4"x 2"

MOSAICS

Diamond (Deep Bevelled)
Polished / Honed
3"x 6"