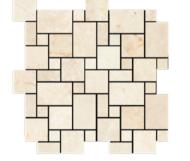

MOSAICS

Penny Round w/ Emp. Dark and Emp. Light Polished / Honed 3/4"

Pattern Mini Versailles Polished / Honed 1"x1"+2"x1"+2"x2"+3"x2"

NOBLE WHITE CREAM

Penny Round

Polished / Honed

3/4"

Small Bread Polished / Honed 3/4"x3/4"