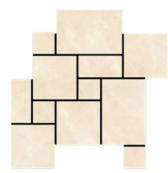

Mini Pinwheel w/ Emp. Da Polished / Honed 11/4" x 5/8" + 1/3" x 1/3"

Octagon w/ Emp. Dark Polished / Honed 2"x 2"+3/5"x 3/5"

Octave w/ Emp. Dark Polished / Honed 2"x 4"+3/5"x 3/5"

Palladian Tumbled

Pattern Opus Polished / Honed 2"x2"+4"x2"+4"x4"+4"x6"