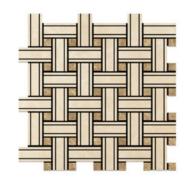

Triple View w/ Emp. Light Polished / Honed 1"x 1"+1"x 4"+1/2"x 4"

Triple View w/ Emp. Dark and Emp. Light Polished / Honed 1"x1"+1"x 4"+1/2"x 4"

Lattice (Noble + Emp. Dark) Polished / Honed

Manhattan Polished / Honed 1" 1/2"x 6"+3/4"x 6"+3/5"x 6"