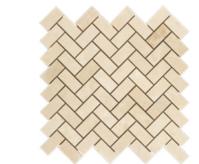

Florida Flower w/ Emp. Dark Polished / Honed 14/5"x14/5"+7/10"x13/10"+1/2"

Herringbone Mini Polished / Honed 5/8"x 11/4"

Herringbone Polished / Honed 1"x 2"

Herringbone Polished / Honed 1"x 3"

Herringbone Polished / Honed 1"x 4"