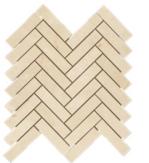

Chevron (MINI) Polished / Honed 5/8"x 2"

Chevron Large Polished / Honed 1"x 4"

Chevron Large w/ Emp. Dark Polished / Honed

NOBLE WHITE CREAM

Diamond Rhomboid Polished / Honed 11/4"x 2"

MOSAICS

Diamond (Deep Bevelled)
Polished / Honed
3"x 6"

Florida Flower w/ Emp. Dark Polished / Honed 14/5"x14/5"+7/10"x13/10"+1/2"

Herringbone Mini Polished / Honed 5/8"x 11/4"

Herringbone Polished / Honed 1"x 2"

Herringbone Polished / Honed 1"x 3"

Herringbone Polished / Honed 1"x 4"