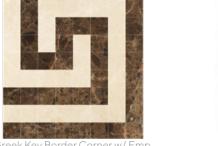

Greek Key Border w/ Emp. Dark Polished / Honed 31/2"x7"

Florida Flower Border (Noble W. + Emp. Light + Emp. Dark) Polished 5 3/4"x 11 1/4"

Lantern Border Polished / Honed 37/8"x 115/8"

(Noble W. + Emp. Dark) Polished