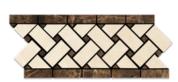

Vortex Hexagon w/ Emp. Dark Polished / Honed

Light) Polished

Stanza BasketWeave w/ Emp. Dark Polished / Honed 3/8"x 9/16"+3/8"x 3/8"

Vortex Hexagon w/ Emp. Dark Polished / Honed

Basket Weave Border w/ Emp. Dark Polished / Honed 4 9/16"x 10 5/8"