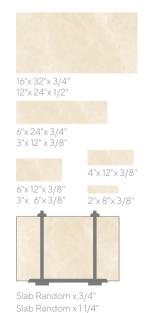

### AVAILABLE SIZES / THICKNESS / SHAPE

POLISHED / HONED / TUMBLED

32"x 32"x 3/4" 24"x 24"x 1/2"

18"x 18"x 1/2"

12"x 12"x 1/2"

6"x 6"x 3/8"

4"x 4"x 3/8"