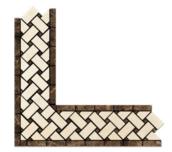

Basket Weave Border Corner w/Emp. Dark Polished / Honed 4 9/16"x 10 5/8"

Florida Flower Border CORNER (Noble W.+ Emp. Light + Emp. Dark) Polished

Wave Border (Noble W. + Emp.Dark) Polished 37/8"x12"

BORDERS / LISTELLOS