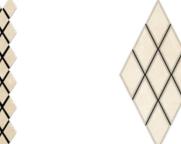

Chevron (MINI) Polished / Honed 5/8"x 2"

Chevron Large Polished / Honed 1"x 4"

Chevron Large w/ Emp. Dark Polished / Honed

NOBLE WHITE CREAM

Diamond Rhomboid Polished / Honed 11/4"x 2"

MOSAICS

Diamond (Deep Bevelled)
Polished / Honed
3"x 6"