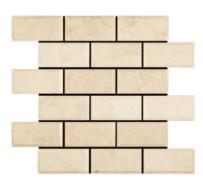

Large Basketweave w/ Emp. Dark Polished / Honed 2"x 4"+1"x 1"

Brick Polished / Honed 1"×2"

1"× 2"

Mini Brick

Tumbled

5/8"×11/4"

Brick Polished / Honed 2"x4"

Brick (Deep Bevelled) Polished / Honed 2"x 4"