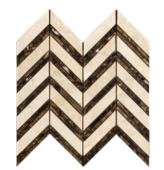

Chevron (MINI) Polished / Honed 5/8"x 2"

Chevron Large Polished / Honed 1"x 4"

Chevron Large w/ Emp. Dark Polished / Honed

NOBLE WHITE CREAM

Diamond Rhomboid Polished / Honed 11/4"x 2"

MOSAICS

Diamond (Deep Bevelled)
Polished / Honed
3"x 6"