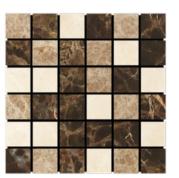

Square (Noble + Emp. Dark + Emp. Light) Polished 1"x 1"

Sunflower w/ Emp. Dark Polished / Honed 1"+3/5"x3/5"+1/2"x1/2"

Square Mosaic Tumbled 2"x 2"

Square (Noble + Emp. Dark + Emp. Light) Polished 2"× 2"