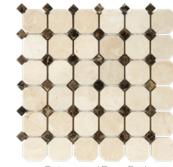

Mini Pinwheel w/ Emp. Da Polished / Honed 11/4" x 5/8" + 1/3" x 1/3"

Octagon w/ Emp. Dark Polished / Honed 2"x 2"+3/5"x 3/5"

Octave w/ Emp. Dark Polished / Honed 2"x 4"+3/5"x 3/5"

Palladian Tumbled

Pattern Opus Polished / Honed 2"x2"+4"x2"+4"x4"+4"x6"