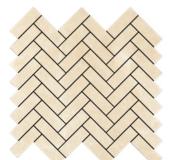

Florida Flower w/ Emp. Dark Polished / Honed 14/5"x14/5"+7/10"x13/10"+1/2"

Herringbone Mini Polished / Honed 5/8"x 11/4"

Herringbone Polished / Honed 1"x 2"

Herringbone Polished / Honed 1"x 3"

Herringbone Polished / Honed 1"x 4"