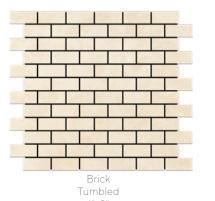

Large Basketweave w/ Emp. Dark Polished / Honed 2"x 4"+1"x 1"

Brick Polished / Honed 1"×2"

1"× 2"

Mini Brick

Tumbled

5/8"×11/4"

Brick Polished / Honed 2"x4"

Brick (Deep Bevelled) Polished / Honed 2"x 4"