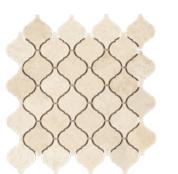

Hexagon Polished / Honed 1"

Hexagon Tumbled

Hexagon Polished / Honed / Tumbled 2"

Hexagon Polished / Honed

Hexagon Polished / Honed

Hexagon Combination w/ Emp.
Dark Polished / Honed

Lantern Polished / Honed