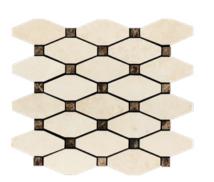

Triple View w/ Emp. Light Polished / Honed 1"x 1"+1"x 4"+1/2"x 4"

Triple View w/ Emp. Dark and Emp. Light Polished / Honed 1"x1"+1"x 4"+1/2"x 4"

Lattice (Noble + Emp. Dark) Polished / Honed

Manhattan Polished / Honed 1" 1/2"x 6"+3/4"x 6"+3/5"x 6"