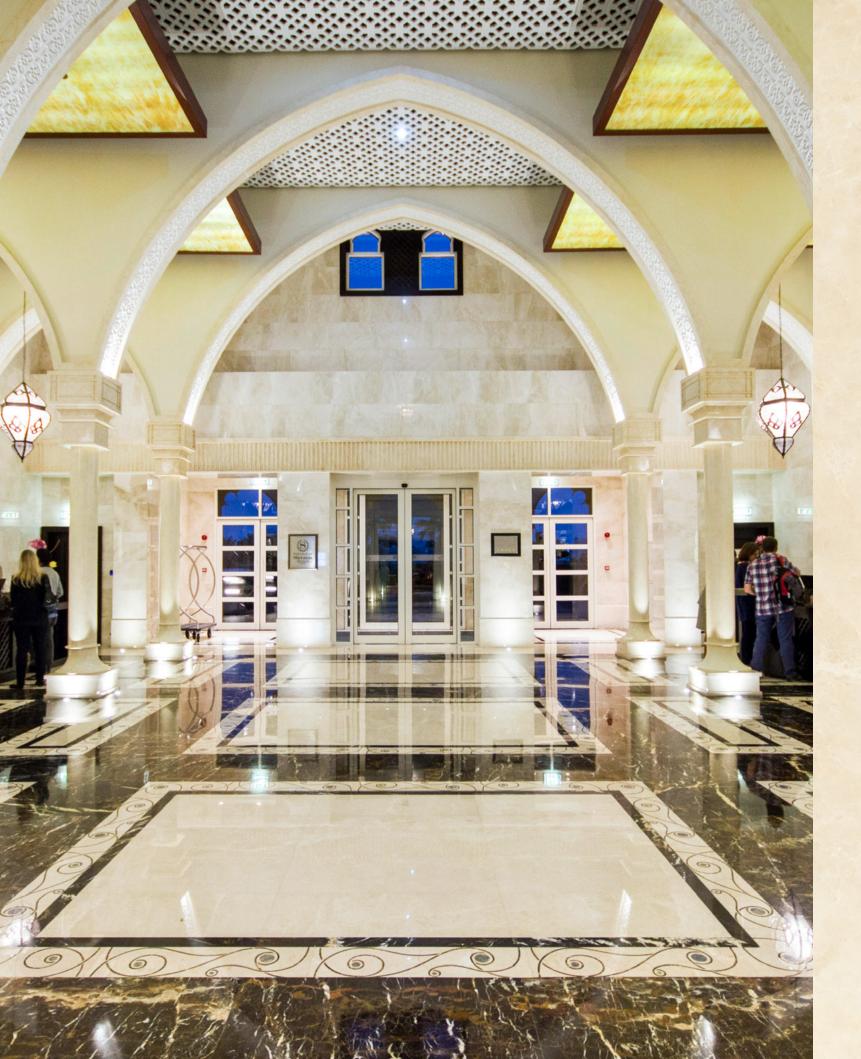

## NOBLE WHITE CREAM MARBLE

This collection will be the light of your moment and give you peace, like seeing a rainbow after a storm.

• • •

Brick Split Face 2"x 4"