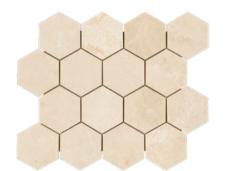

Hexagon Polished / Honed 1"

Hexagon Tumbled

Hexagon Polished / Honed / Tumbled 2"

Hexagon Polished / Honed

Hexagon Polished / Honed

Hexagon Combination w/ Emp.
Dark Polished / Honed

Lantern Polished / Honed