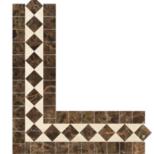

Vortex Hexagon w/ Emp. Dark Polished / Honed

Light) Polished

Stanza BasketWeave w/ Emp. Dark Polished / Honed 3/8"x 9/16"+3/8"x 3/8"

Vortex Hexagon w/ Emp. Dark Polished / Honed

Basket Weave Border w/ Emp. Dark Polished / Honed 4 9/16"x 10 5/8"