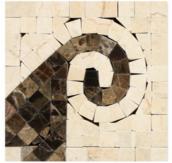

Chevron (MINI) Polished / Honed 5/8"x 2"

Chevron Large Polished / Honed 1"x 4"

Chevron Large w/ Emp. Dark Polished / Honed

NOBLE WHITE CREAM

Diamond Rhomboid Polished / Honed 11/4"x 2"

MOSAICS

Diamond (Deep Bevelled)
Polished / Honed
3"x 6"