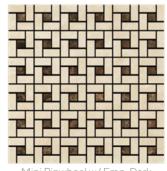

Mini Pinwheel w/ Emp. Da Polished / Honed 11/4" x 5/8" + 1/3" x 1/3"

Octagon w/ Emp. Dark Polished / Honed 2"x 2"+3/5"x 3/5"

Octave w/ Emp. Dark Polished / Honed 2"x 4"+3/5"x 3/5"

Palladian Tumbled

Pattern Opus Polished / Honed 2"x2"+4"x2"+4"x4"+4"x6"