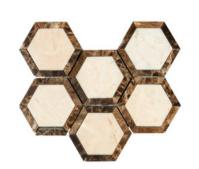

Hexagon Polished / Honed 1"

Hexagon Tumbled

Hexagon Polished / Honed / Tumbled 2"

Hexagon Polished / Honed

Hexagon Polished / Honed

Hexagon Combination w/ Emp.
Dark Polished / Honed

Lantern Polished / Honed