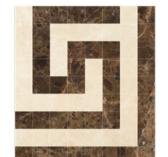

Greek Key Border w/ Emp. Dark Polished / Honed 31/2"x7"

Florida Flower Border (Noble W. + Emp. Light + Emp. Dark) Polished 5 3/4"x 11 1/4"

Lantern Border Polished / Honed 37/8"x 115/8"

(Noble W. + Emp. Dark) Polished