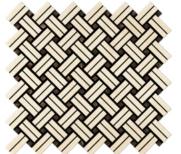

n Opus Polished / Honed 2"x2"+4"x2"+4"x4"+4"x6"



MOSAICS

Penny Round w/ Emp. Dark and Emp. Light Polished / Honed 3/4"



Pattern Mini Versailles Polished / Honed 1"x1"+2"x1"+2"x2"+3"x2"

NOBLE WHITE CREAM



Penny Round

Polished / Honed

3/4"

Small Bread Polished / Honed 3/4"x3/4"



Square Mosaic Polished / Honed 5/8"×5/8"



Raindrop (Fan) Polished / Honed



Square Mosaic Tumbled 5/8"×5/8"



Square Mosaic Polished / Honed 1"× 1"



Square Mosaic Tumbled 1"x 1"



Square Mosaic Polished / Honed 2"x 2"



Square (Noble + Emp. Dark + Emp. Light) Polished 1"x 1"



Sunflower w/ Emp. Dark Polished / Honed 1"+3/5"x3/5"+1/2"x1/2"



Square Mosaic Tumbled 2"x 2"



Square (Noble + Emp. Dark + Emp. Light) Polished 2"× 2"



Vortex Hexagon w/ Emp. Dark Polished / Honed



Light) Polished



Stanza BasketWeave w/ Emp. Dark Polished / Honed 3/8"x 9/16"+3/8"x 3/8"



Vortex Hexagon w/ Emp. Dark Polished / Honed



Basket Weave Border w/ Emp. Dark Polished / Honed 4 9/16"x 10 5/8"



Dark Polished / Honed



31/2" x 31/2"

\*\*\*\*\*

BIAS Border w/ Emp. Dark

Polished / Honed

2"x 12"



BIAS Border Corner w/ Emp. Dark Polished / Honed 2"x 12"



Lantern Border Corner Polished / Honed



Basket Weave Border Corner w/Emp. Dark Polished / Honed 4 9/16"x 10 5/8"



Florida Flower Border CORNER (Noble W.+ Emp. Light + Emp. Dark) Polished





Wave Border (Noble W. + Emp.Dark) Polished 37/8"x12"



BORDERS / LISTELLOS

Greek Key Border w/ Emp. Dark Polished / Honed 31/2"x7"



Florida Flower Border (Noble W. + Emp. Light + Emp. Dark) Polished 5 3/4"x 11 1/4"



Lantern Border Polis