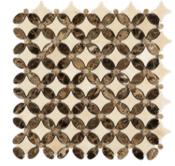

Chevron (MINI) Polished / Honed 5/8"x 2"

Chevron Large Polished / Honed 1"x 4"

Chevron Large w/ Emp. Dark Polished / Honed

NOBLE WHITE CREAM

Diamond Rhomboid Polished / Honed 11/4"x 2"

MOSAICS

Diamond (Deep Bevelled)
Polished / Honed
3"x 6"