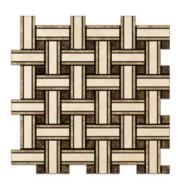

Triple View w/ Emp. Light Polished / Honed 1"x 1"+1"x 4"+1/2"x 4"

Triple View w/ Emp. Dark and Emp. Light Polished / Honed 1"x1"+1"x 4"+1/2"x 4"

Lattice (Noble + Emp. Dark) Polished / Honed

Manhattan Polished / Honed 1" 1/2"x 6"+3/4"x 6"+3/5"x 6"