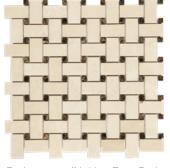

#### AVAILABLE SIZES / THICKNESS / SHAPE

Bamboo Polished / Honed 3/8"x 2"+ 3/8"x 3"+ 3/8"x 4"+ 3/8"x 6"

Bamboo w/ Emp. Dark and Emp. Light Polished / Honed 3/8"x 2"+3/8"x 3"+3/8"x 4"+3/8"x 6"

Basketweave (Noble + Emp. Dark Dots) Polished / Honed 1"x 2"+3/8"x3/8"