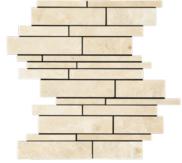

## NOBLE WHITE CREAM MARBLE

This collection will be the light of your moment and give you peace, like seeing a rainbow after a storm.

• • •

Brick Split Face 2"x 4"