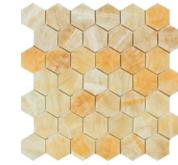

Polished

1"x 1"

Hexagon Mosaic Polished 2"x 2"

Basketweave Mosaic w/ White Dots Polished

HONEY ONYX

HONEY ONYX MOSAICS HONEY ONYX

FAN (Raindrop) Mosaic Polished

Stanza Mosaic w/ Black Dots Polished