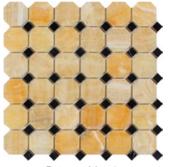

Stanza Mosaic w/ White Dots Polished

3-D Small-Bread Mosaic Polished

HONEY ONYX

Octagon Mosaic w/ Black Dots Polished

Octagon Mosaic w/ White Dots Polished

Penny-Round Mosaic Polished

Manhattan (Random-Strip) Mosaic Polished