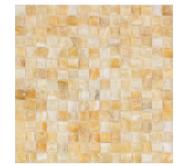

AVAILABLE SIZES / THICKNESS / SHAPE

POLISHED

12"x 12"x 3/8"

Straight-Edged Brick Mosaic Polished

2"x 4"

Mosaic

Polished

5/8"x 5/8"