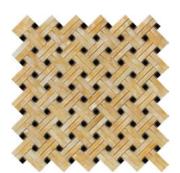

Stanza Mosaic w/ White Dots Polished

3-D Small-Bread Mosaic Polished

HONEY ONYX

Octagon Mosaic w/ Black Dots Polished

Octagon Mosaic w/ White Dots Polished

Penny-Round Mosaic Polished

Manhattan (Random-Strip) Mosaic Polished