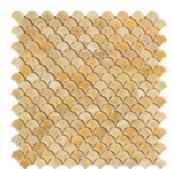

Stanza Mosaic w/ White Dots Polished

3-D Small-Bread Mosaic Polished

HONEY ONYX

Octagon Mosaic w/ Black Dots Polished

Octagon Mosaic w/ White Dots Polished

Penny-Round Mosaic Polished

Manhattan (Random-Strip) Mosaic Polished