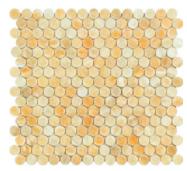

Stanza Mosaic w/ White Dots Polished

3-D Small-Bread Mosaic Polished

HONEY ONYX

Octagon Mosaic w/ Black Dots Polished

Octagon Mosaic w/ White Dots Polished

Penny-Round Mosaic Polished

Manhattan (Random-Strip) Mosaic Polished