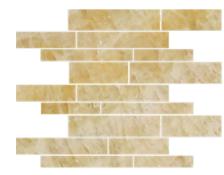

Stanza Mosaic w/ White Dots Polished

3-D Small-Bread Mosaic Polished

HONEY ONYX

Octagon Mosaic w/ Black Dots Polished

Octagon Mosaic w/ White Dots Polished

Penny-Round Mosaic Polished

Manhattan (Random-Strip) Mosaic Polished