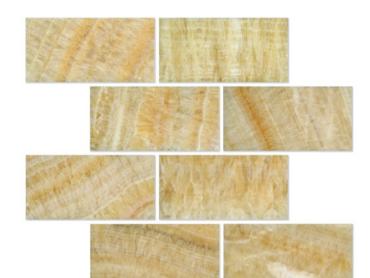

Brick Mosaic

Split-faced 1"x 2"

5/8"x11/4"

Polished

1"x 1"

Polished 2"x 2"

Diamond / Rhomboid

Mosaic