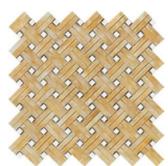

Polished

1"x 1"

Hexagon Mosaic Polished 2"x 2"

Basketweave Mosaic w/ White Dots Polished

HONEY ONYX

HONEY ONYX MOSAICS HONEY ONYX

FAN (Raindrop) Mosaic Polished

Stanza Mosaic w/ Black Dots Polished