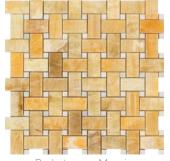

Mini-Versailles Pattern Polished

Pencil Liner Polished 1/2"x 12"

Bullnose Liner Polished 3/4"x 12"

OG-1 (Single-step Chair Rail Trim) Polished 2"x 12"

Crown (Mercer) Molding Polished 2"x 12"

Baseboard Trim Polished 43/4"x 12"