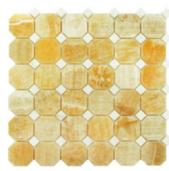

Stanza Mosaic w/ White Dots Polished

3-D Small-Bread Mosaic Polished

HONEY ONYX

Octagon Mosaic w/ Black Dots Polished

Octagon Mosaic w/ White Dots Polished

Penny-Round Mosaic Polished

Manhattan (Random-Strip) Mosaic Polished