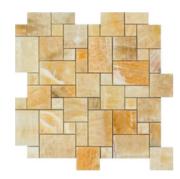

Mini-Versailles Pattern Polished

Pencil Liner Polished 1/2"x 12"

Bullnose Liner Polished 3/4"x 12"

OG-1 (Single-step Chair Rail Trim) Polished 2"x 12"

Crown (Mercer) Molding Polished 2"x 12"

Baseboard Trim Polished 43/4"x 12"