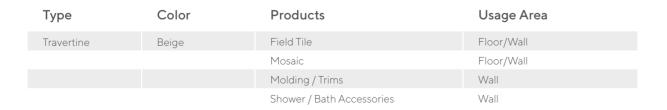

E

HONED / TUMBLED





16"x 16"x 3/8"







HONED / TUMBLED



AVAILABLE SIZES / THICKNESS / SHAPE



353 3"x 6"x 3/8"



Tumbled 5/8"x 5/8"



Mosaic - Cross Cut Tumbled 2"x 2"



Herringbone Mosaic - Cross Cut Tumbled 1"x 2"



Random-Strip Mosaic - (No Grout) -Cross Cut Polished / Split-faced 3/8"x Free-Length



Brick Mosaic - Cross Cut Tumbled 2"x 4"



Mini-Versailles Mosaic - Cross Cut Tumbled



OPUS Mini-Pattern Mosaic - Cross Cut Tumbled

DURANGO CREAM TRAVERTINE

## **DURANGO CREAM TRAVERTINE**









Pencil Liner Honed 1/2"x 12"

Bullnose Liner Honed 3/4"x 12"

Dome (Cane) Liner - Cross Cut Honed 1"x 12"







Rope Liner - Cross Cut Honed 1"x 12"

OG-1 (Single-step Chair Rail Trim) Cross Cut Honed 2"x 12"

Crown Molding (Special Chair Rail)
Cross Cut Honed
21/2 x 12"