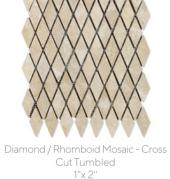

Herringbone Mosaic - Cross Cut Tumbled 1"x 2"

Random-Strip Mosaic - (No Grout) -Cross Cut Polished / Split-faced 3/8"x Free-Length

Brick Mosaic - Cross Cut Tumbled 2"x 4"

Mini-Versailles Mosaic - Cross Cut Tumbled