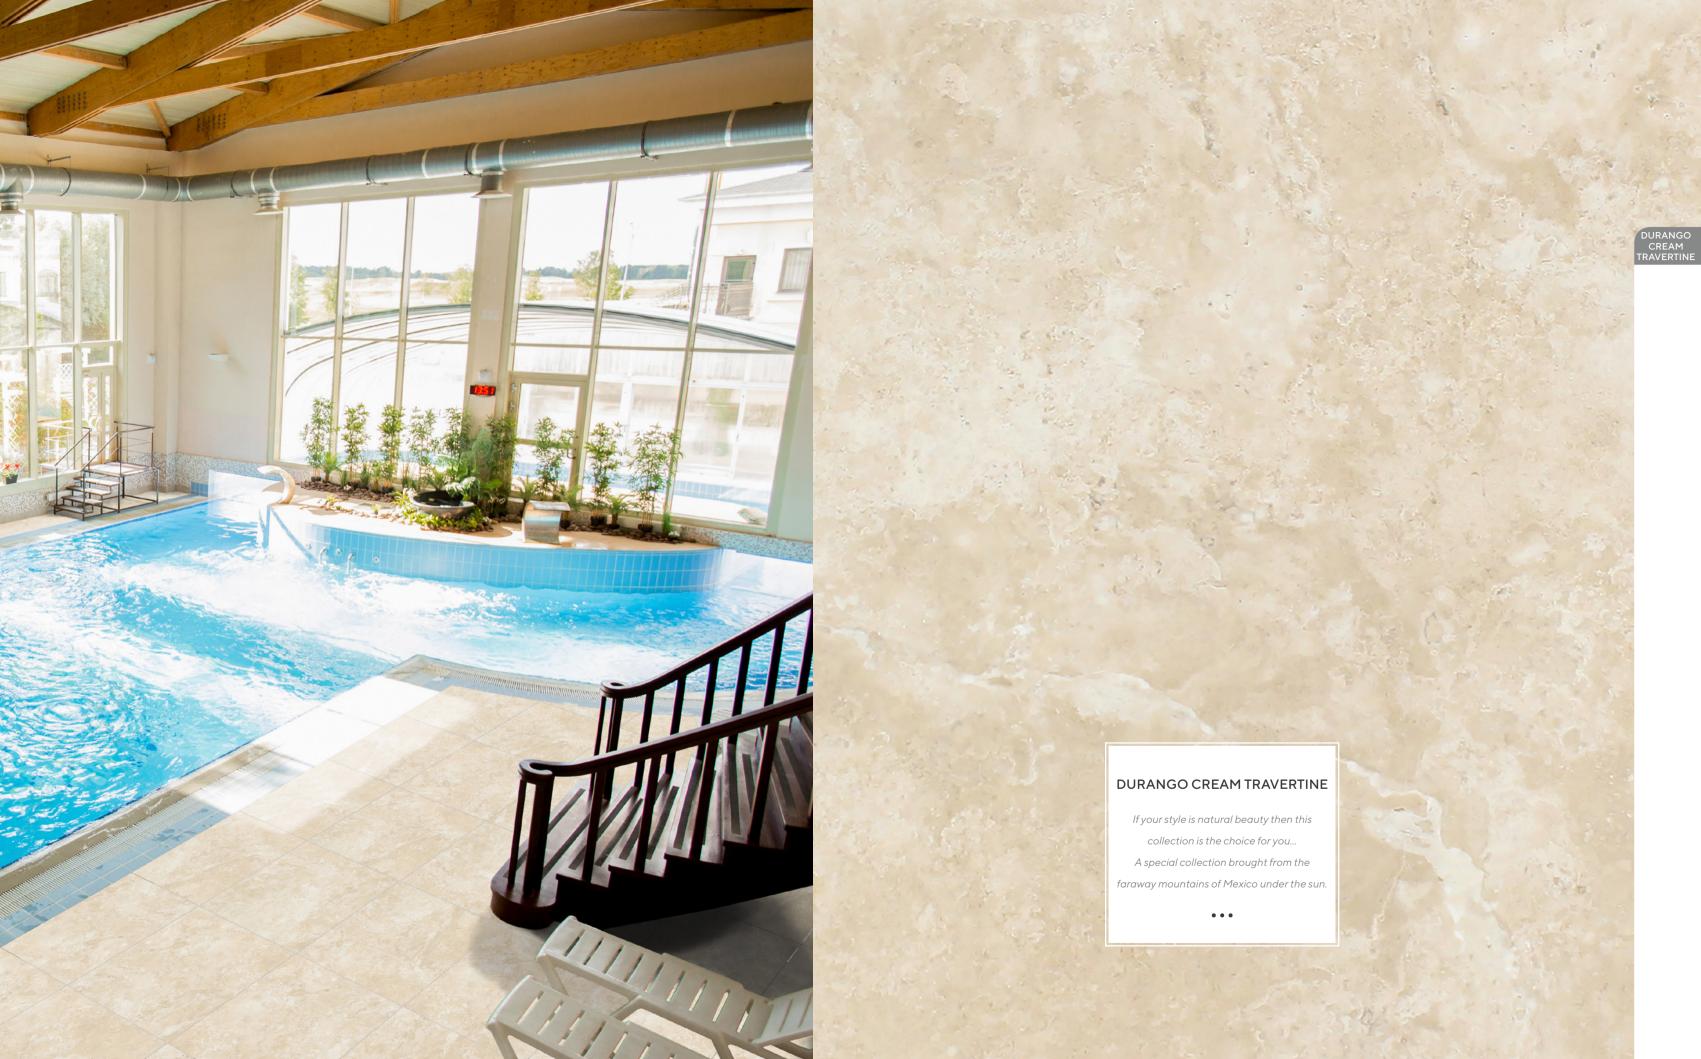

OPUS Mini-Pattern Mosaic - Cross Cut Tumbled

DURANGO CREAM TRAVERTINE

## **DURANGO CREAM TRAVERTINE**

Pencil Liner Honed 1/2"x 12"

Bullnose Liner Honed 3/4"x 12"

Dome (Cane) Liner - Cross Cut Honed 1"x 12"

Rope Liner - Cross Cut Honed 1"x 12"

OG-1 (Single-step Chair Rail Trim) Cross Cut Honed 2"x 12"