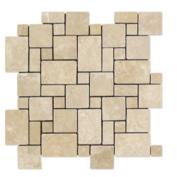

## AVAILABLE SIZES / THICKNESS / SHAPE

HONED / TUMBLED





16"x 16"x 3/8"







HONED / TUMBLED



AVAILABLE SIZES / THICKNESS / SHAPE



353 3"x 6"x 3/8"



Tumbled 5/8"x 5/8"



Mosaic - Cross Cut Tumbled 2"x 2"



Herringbone Mosaic - Cross Cut Tumbled 1"x 2"



Random-Strip Mosaic - (No Grout) -Cross Cut Polished / Split-faced 3/8"x Free-Length



Brick Mosaic - Cross Cut Tumbled 2"x 4"



Mini-Versailles Mosaic - Cross Cut Tumbled



OPUS Mini-Pattern Mosaic - Cross Cut Tumbled

DURANGO CREAM TRAVERTINE

## **DURANGO CREAM TRAVERTINE**









Pencil Liner Honed 1/2"x 12"

Bullnose Liner Honed 3/4"x 12"

Dome (Cane) Liner - Cross Cut Honed 1"x 12"







Rope Liner - Cross Cut Honed 1"x 12"

OG-1 (Single-step Chair Rail Trim) Cross Cut Honed 2"x 12"

Crown Molding (Special Chair Rail)
Cross Cut Honed
21/2 x 12"