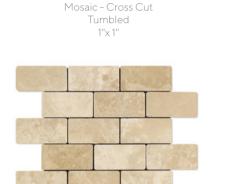

## AVAILABLE SIZES / THICKNESS / SHAPE

HONED / TUMBLED

16"x 16"x 3/8"

HONED / TUMBLED

AVAILABLE SIZES / THICKNESS / SHAPE

353 3"x 6"x 3/8"

Tumbled 5/8"x 5/8"

Mosaic - Cross Cut Tumbled 2"x 2"