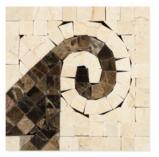

Polished

1"x 2"

**CREMA MARFIL** 

Hexagon Mosaic Tumbled 2"

Mini-Brick Mosaic Polished 5/8"x11/4"

Hexagon Mosaic Tumbled 1"

Vortex Hexagon (w/ Emperador Dark) Polished 2"

Mini-Brick Mosaic Tumbled 5/8"x11/4"

Hexagon Mosaic Polished 2"

Hexagon Mosaic Polished / Honed 3"

Basketweave Mosaic w/ Emp. Dark Dots Polished

Octagon Mosaic w/ Emp. Dark Dots Polished