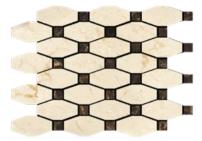

Polished

1"x 2"

**CREMA MARFIL** 

Hexagon Mosaic Tumbled 2"

Mini-Brick Mosaic Polished 5/8"x11/4"

Hexagon Mosaic Tumbled 1"

Vortex Hexagon (w/ Emperador Dark) Polished 2"

Mini-Brick Mosaic Tumbled 5/8"x11/4"

Hexagon Mosaic Polished 2"

Hexagon Mosaic Polished / Honed 3"

Basketweave Mosaic w/ Emp. Dark Dots Polished

Octagon Mosaic w/ Emp. Dark Dots Polished