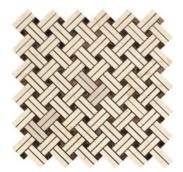

Bamboo Sticks (Single-Color: Crema Marfil) Mosaic Polished

Berlinetta Design

(C.Marfil w/ Emperador Dark)

Polished

Basketweave Border w/ Emp. Dark Dots Polished 43/4"x12"

BIAS Border CORNER

w/ Emp. Dark Dots