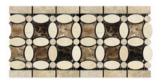

## CREMA MARFIL MARBLE

Mosaic (C.Marfil + Emp. Light + Emp. Dark)Polished 5/8"x 5/8"

Mosaic (C.Marfil + Emp. Light + Emp. Dark) Polished 1"x 1"

Brick Mosaic Split-faced 1"x 2"

Mosaic (C.Marfil + Emp. Light + Emp. Dark) Polished 2"x 2"

Mosaic Tumbled 1"x 1"

Brick Mosaic Tumbled 1"x 2"

Mosaic Tumbled 2"x 2"

MOSAICS

Straight-Edged Brick Mosaic Polished 2"x 4"

Straight-Edged Brick Mosaic Tumbled 2"x 4"

Deep-Beveled Brick Mosaic Polished 2"x 4"