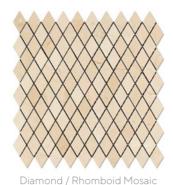

Polished

1"x 2"

**CREMA MARFIL** 

Hexagon Mosaic Tumbled 2"

Mini-Brick Mosaic Polished 5/8"x11/4"

Hexagon Mosaic Tumbled 1"

Vortex Hexagon (w/ Emperador Dark) Polished 2"

Mini-Brick Mosaic Tumbled 5/8"x11/4"

Hexagon Mosaic Polished 2"

Hexagon Mosaic Polished / Honed 3"

Basketweave Mosaic w/ Emp. Dark Dots Polished

Octagon Mosaic w/ Emp. Dark Dots Polished