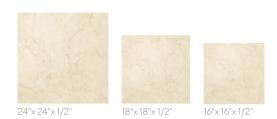

#### AVAILABLE SIZES / THICKNESS / SHAPE

AVAILABLE SIZES / THICKNESS / SHAPE

24"x 36"x 1/2" 18"x 36"x 1/2"

6"x 12"x 3/8"

4"x 12"x 3/8" 3"x 6"x 3/8"

1

Mosaic Polished 5/8"x 5/8"

Mosaic Polished 1"x 1"