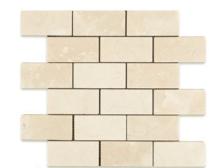

Mosaic Tumbled 1"x 1"

Brick Mosaic Tumbled 1"x 2"

Mosaic Tumbled 2"x 2"

MOSAICS

Straight-Edged Brick Mosaic Polished 2"x 4"

Straight-Edged Brick Mosaic Tumbled 2"x 4"

Deep-Beveled Brick Mosaic Polished 2"x 4"