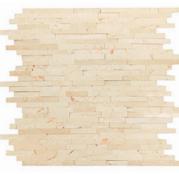

#### AVAILABLE SIZES / THICKNESS / SHAPE

AVAILABLE SIZES / THICKNESS / SHAPE

24"x 36"x 1/2" 18"x 36"x 1/2"

6"x 12"x 3/8"

4"x 12"x 3/8" 3"x 6"x 3/8"

1

Mosaic Polished 5/8"x 5/8"

Mosaic Polished 1"x 1"

Brick Mosaic Polished 1"x 2"

Mosaic Polished 2"x 2"

**CREMA MARFIL** 