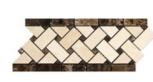

Bamboo Sticks (Single-Color: Crema Marfil) Mosaic Polished

Berlinetta Design

(C.Marfil w/ Emperador Dark)

Polished

Basketweave Border w/ Emp. Dark Dots Polished 43/4"x12"

BIAS Border CORNER

w/ Emp. Dark Dots

Greek Key Border (C.Marfil + Emp.

Dark) Polished

3 1/2"x 7"

Florida Flower Border CORNER (C.Marfil + Emp. Light + Emp. Dark) Polished

Mini-Versailles Pattern Polished

Polished

Lantern (Arabesque / Moroccan / Baroque) 2" Polished