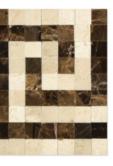

Herringbone Mosaic Polished 1"x 4"

Octave Pattern w/ Emp. Dark (Long Octagon) Polished

Penny-Round Mosaic Polished

MOSAICS

Penny-Round Mosaic (C.Marfil + Emp. Light + Emp. Dark) Polished

Manhattan (Random-Strip) Mosaic Polished