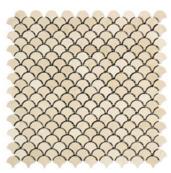

## **CREMA MARFIL MARBLE**

FAN (Raindrop) Mosaic Polished

Herringbone Mosaic Polished 1"x 3"

Pinwheel (Mini) Mosaic w/ Black Dots Polished

3-D Small-Bread Mosaic Polished

Herringbone (Mini) Mosaic Polished 5/8"x11/4"

Herringbone Mosaic Polished 1"x 4"

Octave Pattern w/ Emp. Dark (Long Octagon) Polished

Penny-Round Mosaic Polished

MOSAICS

Penny-Round Mosaic (C.Marfil + Emp. Light + Emp. Dark) Polished

Manhattan (Random-Strip) Mosaic Polished