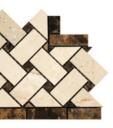

Brick Mosaic Polished 1"x 2"

Mosaic Polished 2"x 2"

**CREMA MARFIL** 

## CREMA MARFIL MARBLE

Mosaic (C.Marfil + Emp. Light + Emp. Dark)Polished 5/8"x 5/8"

Mosaic (C.Marfil + Emp. Light + Emp. Dark) Polished 1"x 1"

Brick Mosaic Split-faced 1"x 2"

Mosaic (C.Marfil + Emp. Light + Emp. Dark) Polished 2"x 2"