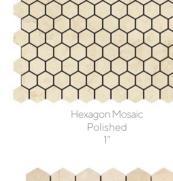

Polished

1"x 2"

**CREMA MARFIL** 

Hexagon Mosaic Tumbled 2"

Mini-Brick Mosaic Polished 5/8"x11/4"

Hexagon Mosaic Tumbled 1"

Vortex Hexagon (w/ Emperador Dark) Polished 2"

Mini-Brick Mosaic Tumbled 5/8"x11/4"

Hexagon Mosaic Polished 2"

Hexagon Mosaic Polished / Honed 3"

Basketweave Mosaic w/ Emp. Dark Dots Polished

Octagon Mosaic w/ Emp. Dark Dots Polished