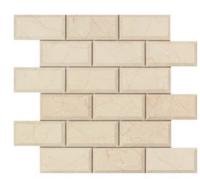

Brick Mosaic Polished 1"x 2"

Mosaic Polished 2"x 2"

**CREMA MARFIL** 

Mosaic Tumbled 1"x 1"

Brick Mosaic Tumbled 1"x 2"

Mosaic Tumbled 2"x 2"

MOSAICS

Straight-Edged Brick Mosaic Polished 2"x 4"

Straight-Edged Brick Mosaic Tumbled 2"x 4"

Deep-Beveled Brick Mosaic Polished 2"x 4"