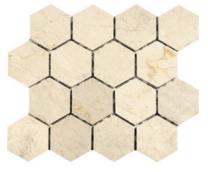

Polished

1"x 2"

**CREMA MARFIL** 

Hexagon Mosaic Tumbled 2"

Mini-Brick Mosaic Polished 5/8"x11/4"

Hexagon Mosaic Tumbled 1"

Vortex Hexagon (w/ Emperador Dark) Polished 2"

Mini-Brick Mosaic Tumbled 5/8"x11/4"

Hexagon Mosaic Polished 2"

Hexagon Mosaic Polished / Honed 3"

Basketweave Mosaic w/ Emp. Dark Dots Polished

Octagon Mosaic w/ Emp. Dark Dots Polished