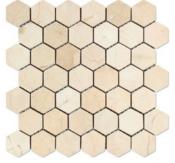

Polished

1"x 2"

**CREMA MARFIL** 

Hexagon Mosaic Tumbled 2"

Mini-Brick Mosaic Polished 5/8"x11/4"

Hexagon Mosaic Tumbled 1"

Vortex Hexagon (w/ Emperador Dark) Polished 2"

Mini-Brick Mosaic Tumbled 5/8"x11/4"

Hexagon Mosaic Polished 2"

Hexagon Mosaic Polished / Honed 3"

Basketweave Mosaic w/ Emp. Dark Dots Polished

Octagon Mosaic w/ Emp. Dark Dots Polished