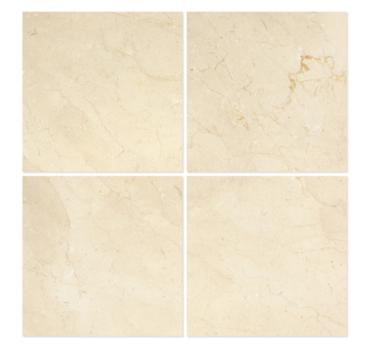

## CREMA MARFIL MARBLE

Mosaic (C.Marfil + Emp. Light + Emp. Dark)Polished 5/8"x 5/8"

Mosaic (C.Marfil + Emp. Light + Emp. Dark) Polished 1"x 1"

Brick Mosaic Split-faced 1"x 2"

Mosaic (C.Marfil + Emp. Light + Emp. Dark) Polished 2"x 2"

## **CREMA MARFIL MARBLE**

FAN (Raindrop) Mosaic Polished

Herringbone Mosaic Polished 1"x 3"

Pinwheel (Mini) Mosaic w/ Black Dots Polished

3-D Small-Bread Mosaic Polished

Herringbone (Mini) Mosaic Polished 5/8"x11/4"

### **CREMA MARFIL MARBLE**

Basketweave Border CORNER w/ Emp. Dark Dots Polished

Wave Border (C.Marfil + Emp. Dark) Polished 37/8"x12"

Greek Key Border CORNER (C.Marfil + Emp. Dark) Polished

BIAS Border w/ Emp. Dark Dots Polished 2"x 12"