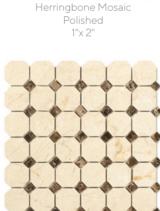

## **CREMA MARFIL MARBLE**

FAN (Raindrop) Mosaic Polished

Herringbone Mosaic Polished 1"x 3"

Pinwheel (Mini) Mosaic w/ Black Dots Polished

3-D Small-Bread Mosaic Polished

Herringbone (Mini) Mosaic Polished 5/8"x11/4"