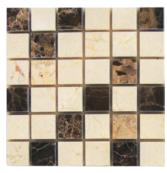

## CREMA MARFIL MARBLE

Mosaic (C.Marfil + Emp. Light + Emp. Dark)Polished 5/8"x 5/8"

Mosaic (C.Marfil + Emp. Light + Emp. Dark) Polished 1"x 1"

Brick Mosaic Split-faced 1"x 2"

Mosaic (C.Marfil + Emp. Light + Emp. Dark) Polished 2"x 2"