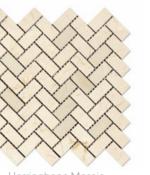

## **CREMA MARFIL MARBLE**

FAN (Raindrop) Mosaic Polished

Herringbone Mosaic Polished 1"x 3"

Pinwheel (Mini) Mosaic w/ Black Dots Polished

3-D Small-Bread Mosaic Polished

Herringbone (Mini) Mosaic Polished 5/8"x11/4"