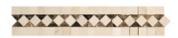

Greek Key Border (C.Marfil + Emp.

Dark) Polished

3 1/2"x 7"

Florida Flower Border CORNER (C.Marfil + Emp. Light + Emp. Dark) Polished

Mini-Versailles Pattern Polished

Polished

Lantern (Arabesque / Moroccan / Baroque) 2" Polished