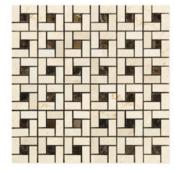

Polished

1"x 2"

**CREMA MARFIL** 

Hexagon Mosaic Tumbled 2"

Mini-Brick Mosaic Polished 5/8"x11/4"

Hexagon Mosaic Tumbled 1"

Vortex Hexagon (w/ Emperador Dark) Polished 2"

Mini-Brick Mosaic Tumbled 5/8"x11/4"

Hexagon Mosaic Polished 2"

Hexagon Mosaic Polished / Honed 3"

Basketweave Mosaic w/ Emp. Dark Dots Polished

Octagon Mosaic w/ Emp. Dark Dots Polished