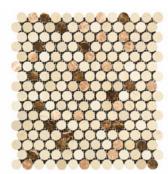

Herringbone Mosaic Polished 1"x 4"

Octave Pattern w/ Emp. Dark (Long Octagon) Polished

Penny-Round Mosaic Polished

MOSAICS

Penny-Round Mosaic (C.Marfil + Emp. Light + Emp. Dark) Polished

Manhattan (Random-Strip) Mosaic Polished