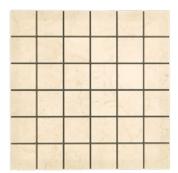

#### AVAILABLE SIZES / THICKNESS / SHAPE

AVAILABLE SIZES / THICKNESS / SHAPE

24"x 36"x 1/2" 18"x 36"x 1/2"

6"x 12"x 3/8"

4"x 12"x 3/8" 3"x 6"x 3/8"

1

Mosaic Polished 5/8"x 5/8"

Mosaic Polished 1"x 1"