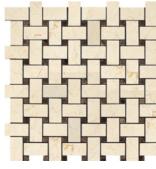

Hexagon Mosaic Polished 2"

Hexagon Mosaic Polished / Honed 3"

Basketweave Mosaic w/ Emp. Dark Dots Polished

Octagon Mosaic w/ Emp. Dark Dots Polished