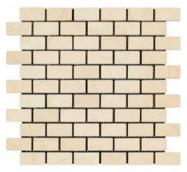

... yet if you are looking for a beauty that will never fade than this exclusive collection of unique harmony is just the thing you're looking for...

• • •

POLISHED / HONED / TUMBLED



# POLISHED / HONED / TUMBLED

#### AVAILABLE SIZES / THICKNESS / SHAPE





AVAILABLE SIZES / THICKNESS / SHAPE



24"x 36"x 1/2" 18"x 36"x 1/2"

6"x 12"x 3/8"



4"x 12"x 3/8" 3"x 6"x 3/8"







1

Mosaic Polished 5/8"x 5/8"



Mosaic Polished 1"x 1"



Brick Mosaic Polished 1"x 2"



Mosaic Polished 2"x 2"



**CREMA MARFIL** 

## CREMA MARFIL MARBLE







Mosaic (C.Marfil + Emp. Light + Emp. Dark)Polished 5/8"x 5/8"



Mosaic (C.Marfil + Emp. Light + Emp. Dark) Polished 1"x 1"



Brick Mosaic Split-faced 1"x 2"



Mosaic (C.Marfil + Emp. Light + Emp. Dark) Polished 2"x 2"





Mosaic Tumbled 1"x 1"



Brick Mosaic Tumbled 1"x 2"



Mosaic Tumbled 2"x 2"

MOSAICS



Straight-Edged Brick Mosaic Polished 2"x 4"



Straight-Edged Brick Mosaic Tumbled 2"x 4"



Deep-Beveled Brick Mosaic Polished 2"x 4"



Polished

1"x 2"











**CREMA MARFIL** 



Hexagon Mosaic Tumbled 2"



Mini-Brick Mosaic Polished 5/8"x11/4"

Hexagon Mosaic Tumbled 1"



Vortex Hexagon (w/ Emperador Dark) Polished 2"



Mini-Brick Mosaic Tumbled 5/8"x11/4"



Hexagon Mosaic Polished 2"



Hexagon Mosaic Polished / Honed 3"



Basketweave Mosaic w/ Emp. Dark Dots Polished



Octagon Mosaic w/ Emp. Dark Dots Polished







## **CREMA MARFIL MARBLE**

FAN (Raindrop) Mosaic Polished



Herringbone Mosaic Polished 1"x 3"

Pinwheel (Mini) Mosaic w/ Black Dots Polished



3-D Small-Bread Mosaic Polished



Herringbone