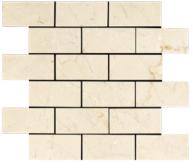

Mosaic Tumbled 1"x 1"

Brick Mosaic Tumbled 1"x 2"

Mosaic Tumbled 2"x 2"

MOSAICS

Straight-Edged Brick Mosaic Polished 2"x 4"

Straight-Edged Brick Mosaic Tumbled 2"x 4"

Deep-Beveled Brick Mosaic Polished 2"x 4"