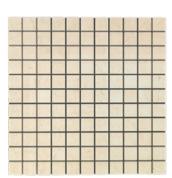

## CREMA MARFIL MARBLE

Mosaic (C.Marfil + Emp. Light + Emp. Dark)Polished 5/8"x 5/8"

Mosaic (C.Marfil + Emp. Light + Emp. Dark) Polished 1"x 1"

Brick Mosaic Split-faced 1"x 2"

Mosaic (C.Marfil + Emp. Light + Emp. Dark) Polished 2"x 2"

Mosaic Tumbled 1"x 1"

Brick Mosaic Tumbled 1"x 2"

Mosaic Tumbled 2"x 2"

MOSAICS

Straight-Edged Brick Mosaic Polished 2"x 4"

Straight-Edged Brick Mosaic Tumbled 2"x 4"

Deep-Beveled Brick Mosaic Polished 2"x 4"