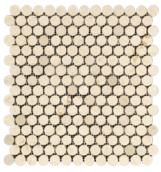

Herringbone Mosaic Polished 1"x 4"

Octave Pattern w/ Emp. Dark (Long Octagon) Polished

Penny-Round Mosaic Polished

MOSAICS

Penny-Round Mosaic (C.Marfil + Emp. Light + Emp. Dark) Polished

Manhattan (Random-Strip) Mosaic Polished