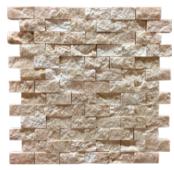

#### AVAILABLE SIZES / THICKNESS / SHAPE

AVAILABLE SIZES / THICKNESS / SHAPE

24"x 36"x 1/2" 18"x 36"x 1/2"

6"x 12"x 3/8"

4"x 12"x 3/8" 3"x 6"x 3/8"

1

Mosaic Polished 5/8"x 5/8"

Mosaic Polished 1"x 1"

Brick Mosaic Polished 1"x 2"

Mosaic Polished 2"x 2"

**CREMA MARFIL** 