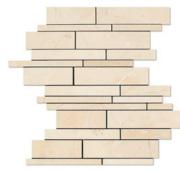

Herringbone Mosaic Polished 1"x 4"

Octave Pattern w/ Emp. Dark (Long Octagon) Polished

Penny-Round Mosaic Polished

MOSAICS

Penny-Round Mosaic (C.Marfil + Emp. Light + Emp. Dark) Polished

Manhattan (Random-Strip) Mosaic Polished