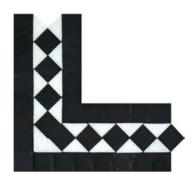

Luxury (Lantern) Border CORNER (Black / Blue-Gray) Polished / Honed

Greek Key Border(Black) Polished / Honed 31/2"x7"

Greek Key Border CORNER (Blue-Gray) Polished / Honed

Florida Flower Border (Thassos+ White Carrara (Oval) + Blue-Gray (Dots)) Polished / Honed 5 3/4"x 11 1/4"

Greek Key Border CORNER (Black) Polished / Honed

Florida Flower Border (Thassos+White Carrara (Oval) + Black (Dots)) Polished / Honed 53/4"x111/4"

Florida Flower Border CORNER (Blue-Gray) Polished / Honed