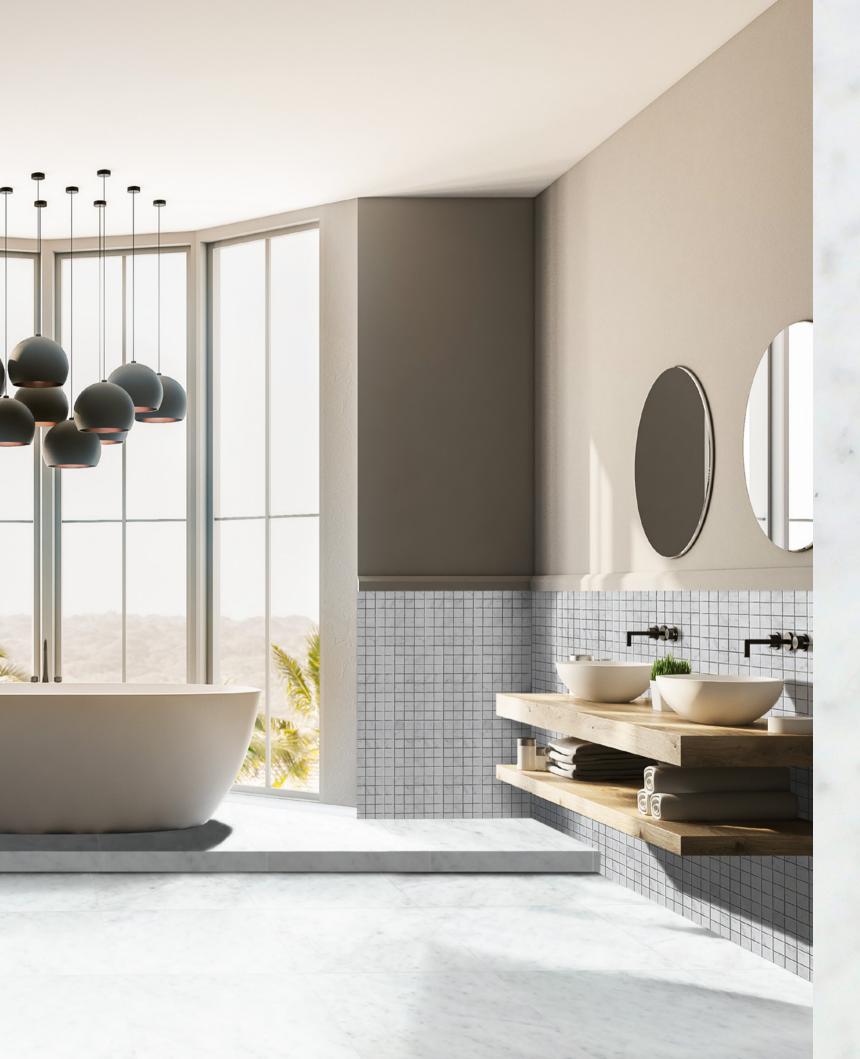

### CARRARA WHITE (ITALIAN) MARBLE

Just imagine...
The carrara veins complementing an unbeatable beauty in your very own bathroom for a customized look just for you.
A collection showcasing the uniqueness in you.
Specially designed for you.