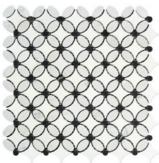

Basketweave Mosaic w/ Blue-Gray Dots Polished / Honed

Basketweave Mosaic w/Blue-Gray Dots (LARGE) Polished / Honed

(w/Black) Polished / Honed

Triple-Weave (Blue-Gray) Polished / Honed

Diamond / Rhomboid Mosaic Polished / Honed 1"x 2"