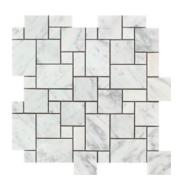

### AVAILABLE SIZES / THICKNESS / SHAPE

12"x 24"x 3/8"

Mosaic Polished / Honed 5/8"x 5/8"

Polished / Honed 1"x 1"

Polished / Honed

Brick Mosaic Split-faced 1"x 2"

Deep-Beveled Brick Mosaic Polished / Honed 2"x 4"