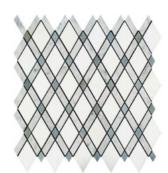

Polished / Honed

Brick Mosaic Split-faced 2"x 4"

Vortex Hexagon (w/ Black) Polished / Honed

2"x 4"

CARRARA WHITE

Hexagon Mosaic Polished / Honed

Hexagon Mosaic Polished / Honed

Hexagon Combination Mosaic w/Black Polished / Honed