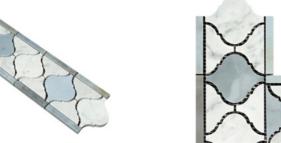

Polished / Honed

2"x 12"

BIAS Border CORNER (Blue-Gray) Polished / Honed

Lantern (Luxury) Border (Carrara w/ Black) Polished / Honed 37/8"x 11 5/8"

Lantern (Luxury) Border (Carrara w/ Blue-Gray)Polished / Honed 37/8"x 115/8"