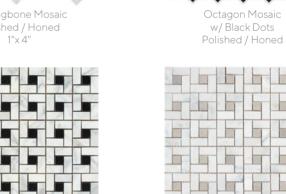

FAN (Raindrop) Mosaic Polished / Honed

Herringbone (Mini) Mosaic Polished / Honed 5/8"x11/4"

Herringbone Mosaic Polished / Honed 1"x 2"

Herringbone Mosaic Polished / Honed 1"x 3"

Herringbone Mosaic Polished / Honed

Pinwheel (Mini) Mosaic w/ Black Dots Polished / Honed

Pinwheel (Mini) Mosaic w/ Blue-Gray Dots Polished / Honed

Octagon Mosaic

w/ Blue-Gray Dots

Polished / Honed

Octave Pattern w/ Black (Long Octagon) Polished / Honed

Octave Pattern w/Blue-Gray (Long Octagon) Polished / Honed

w/ Black Dots Polished / Honed

Lantern (Arabesque / Moroccan / Baroque) - 2" Polished / Honed

Stanza Mosaic w/Blue-Gray Dots Polished / Honed

**MOSAICS** 