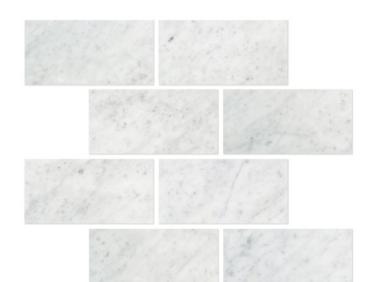

### AVAILABLE SIZES / THICKNESS / SHAPE

12"x 24"x 3/8"

Mosaic Polished / Honed 5/8"x 5/8"

Polished / Honed 1"x 1"

Polished / Honed

Brick Mosaic Split-faced 1"x 2"

Deep-Beveled Brick Mosaic Polished / Honed 2"x 4"