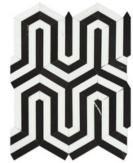

Luxury (Lantern) Border CORNER (Black / Blue-Gray) Polished / Honed

Greek Key Border(Black) Polished / Honed 31/2"x7"

Greek Key Border CORNER (Blue-Gray) Polished / Honed

Florida Flower Border (Thassos+ White Carrara (Oval) + Blue-Gray (Dots)) Polished / Honed 5 3/4"x 11 1/4"