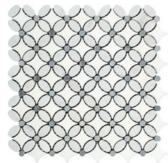

Chevron (MINI) Polished / Honed



(Carrara + Thassos + Black) Polished / Honed

**CARRARA WHITE** 



Penny-Round Mosaic (Carrara + Thassos + Blue) Polished / Honed



Polished / Honed



Chevron - LARGE (Single Color: Carrara) Polished / Honed



(Carrara + Black (Thin Strips)) Polished / Honed



(Carrara + Blue-Gray (Thin Strips))



Manhattan (Random-Strip) Mosaic Polished / Honed



Bamboo Sticks (Single-Color: Carrara) Mosaic Polished / Honed



Bamboo Sticks (Thassos + Carrara + Black) Mosaic Polished / Honed



Lattice (Thassos + Carrara White + Black) Polished / Honed



Lattice (Thassos + Carrara White + Blue-Gray) Polished / Honed



Polished / Honed



Bamboo Sticks (Thassos + Carrara + Blue-Gray) Mosaic Polished / Honed



Carrara (Oval) + Black (Dots)) Polished / Honed



Florida Flower (Thassos + White Carrara (Oval) + Blue-Gray (Dots)) Polished / Honed



Berlinetta Design (Carrara w/Blue-Gray) Polished / Honed



Mini-Versailles Pattern Polished / Honed

CARRARA WHITE



Basketweave Border w/Black Dots Polished / Honed 43/4"x12"





Basketweave Border CORNER (Blue-Gray) Polished / Honed

CARRARA WHITE



BIAS Border w/ Blue-Gray Dots Polished / Honed 2"x 12"



CORNER (Black) Polished / Honed



Basketweave Border w/ Blue-Gray Dots Polished / Honed 43/4"x12"



BORDERS / LISTELLOS

Basketweave Border CORNER (Black) Polished / Honed



BIAS Border CORNER (Black) Polished / Honed



BIAS Border w/ Black Dots

Polished / Honed

2"x 12"

BIAS Border CORNER (Blue-Gray) Polished / Honed



Lantern (Luxury) Border (Carrara w/ Black) Polished / Honed 37/8"x 1