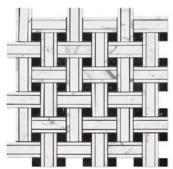

Hexagon Combination Mosaic w/Blue-Gray Polished / Honed

CARRARA WHITE

Mini-Brick Mosaic Polished / Honed 5/8"x 11/4"

MOSAICS

w/ Black Dots Polished / Honed

Basketweave Mosaic w/ Black Dots (LARGE) Polished / Honed

Basketweave Mosaic w/ Blue-Gray Dots Polished / Honed

Basketweave Mosaic w/Blue-Gray Dots (LARGE) Polished / Honed

(w/Black) Polished / Honed

Triple-Weave (Blue-Gray) Polished / Honed

Diamond / Rhomboid Mosaic Polished / Honed 1"x 2"