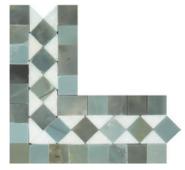

Luxury (Lantern) Border CORNER (Black / Blue-Gray) Polished / Honed

Greek Key Border(Black) Polished / Honed 31/2"x7"

Greek Key Border CORNER (Blue-Gray) Polished / Honed

Florida Flower Border (Thassos+ White Carrara (Oval) + Blue-Gray (Dots)) Polished / Honed 5 3/4"x 11 1/4"

Greek Key Border CORNER (Black) Polished / Honed

Florida Flower Border (Thassos+White Carrara (Oval) + Black (Dots)) Polished / Honed 53/4"x111/4"

Florida Flower Border CORNER (Blue-Gray) Polished / Honed