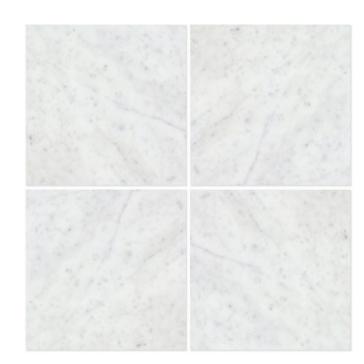

### AVAILABLE SIZES / THICKNESS / SHAPE

48"x 48"x 1/2" 36"x 36" x 1/2"

24"x 24"x 3/8" 18"x 18"x 3/8"

12"x 12"x 3/8"

4"x 4"x 3/8"

### AVAILABLE SIZES / THICKNESS / SHAPE

12"x 24"x 3/8"

Mosaic Polished / Honed 5/8"x 5/8"

Polished / Honed 1"x 1"

Polished / Honed

Brick Mosaic Split-faced 1"x 2"

Deep-Beveled Brick Mosaic Polished / Honed 2"x 4"