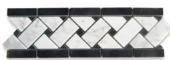

Chevron (MINI) Polished / Honed

(Carrara + Thassos + Black) Polished / Honed

**CARRARA WHITE** 

Penny-Round Mosaic (Carrara + Thassos + Blue) Polished / Honed

Polished / Honed

Chevron - LARGE (Single Color: Carrara) Polished / Honed

(Carrara + Black (Thin Strips)) Polished / Honed

(Carrara + Blue-Gray (Thin Strips))

Manhattan (Random-Strip) Mosaic Polished / Honed

Bamboo Sticks (Single-Color: Carrara) Mosaic Polished / Honed

Bamboo Sticks (Thassos + Carrara + Black) Mosaic Polished / Honed