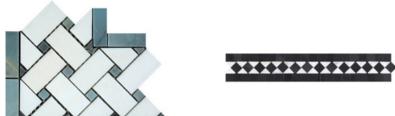

CARRARA WHITE

Basketweave Border w/Black Dots Polished / Honed 43/4"x12"

Basketweave Border CORNER (Blue-Gray) Polished / Honed

CARRARA WHITE

BIAS Border w/ Blue-Gray Dots Polished / Honed 2"x 12"

CORNER (Black) Polished / Honed

Basketweave Border w/ Blue-Gray Dots Polished / Honed 43/4"x12"

BORDERS / LISTELLOS

Basketweave Border CORNER (Black) Polished / Honed

BIAS Border CORNER (Black) Polished / Honed

BIAS Border w/ Black Dots

Polished / Honed

2"x 12"

BIAS Border CORNER (Blue-Gray) Polished / Honed

Lantern (Luxury) Border (Carrara w/ Black) Polished / Honed 37/8"x 11 5/8"

Lantern (Luxury) Border (Carrara w/ Blue-Gray)Polished / Honed 37/8"x 115/8"

Luxury (Lantern) Border CORNER (Black / Blue-Gray) Polished / Honed

Greek Key Border(Black) Polished / Honed 31/2"x7"

Greek Key Border CORNER (Blue-Gray) Polished / Honed

Florida Flower Border (Thassos+ White Carrara (Oval) + Blue-Gray (Dots)) Polished / Honed 5 3/4"x 11 1/4"

Greek Key Border CORNER (Black) Polished / Honed

Florida Flower Border (Thassos+White Carrara (Oval) + Black (Dots)) Polished / Honed 53/4"x111/4"

Florida Flower Border CORNER (Blue-Gray) Polished / Honed

3 1/2"x 7"

Florida Flower Border CORNER (Black) Polished / Honed