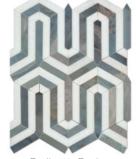

Luxury (Lantern) Border CORNER (Black / Blue-Gray) Polished / Honed

Greek Key Border(Black) Polished / Honed 31/2"x7"

Greek Key Border CORNER (Blue-Gray) Polished / Honed

Florida Flower Border (Thassos+ White Carrara (Oval) + Blue-Gray (Dots)) Polished / Honed 5 3/4"x 11 1/4"