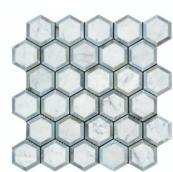

Polished / Honed

Brick Mosaic Split-faced 2"x 4"

Vortex Hexagon (w/ Black) Polished / Honed

2"x 4"

CARRARA WHITE

Hexagon Mosaic Polished / Honed

Hexagon Mosaic Polished / Honed

Hexagon Combination Mosaic w/Black Polished / Honed

Hexagon Combination Mosaic w/Blue-Gray Polished / Honed

CARRARA WHITE

Mini-Brick Mosaic Polished / Honed 5/8"x 11/4"

MOSAICS

w/ Black Dots Polished / Honed

Basketweave Mosaic w/ Black Dots (LARGE) Polished / Honed