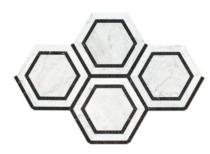

Polished / Honed

Brick Mosaic Split-faced 2"x 4"

Vortex Hexagon (w/ Black) Polished / Honed

2"x 4"

CARRARA WHITE

Hexagon Mosaic Polished / Honed

Hexagon Mosaic Polished / Honed

Hexagon Combination Mosaic w/Black Polished / Honed

Hexagon Combination Mosaic w/Blue-Gray Polished / Honed

CARRARA WHITE

Mini-Brick Mosaic Polished / Honed 5/8"x 11/4"

MOSAICS

w/ Black Dots Polished / Honed

Basketweave Mosaic w/ Black Dots (LARGE) Polished / Honed