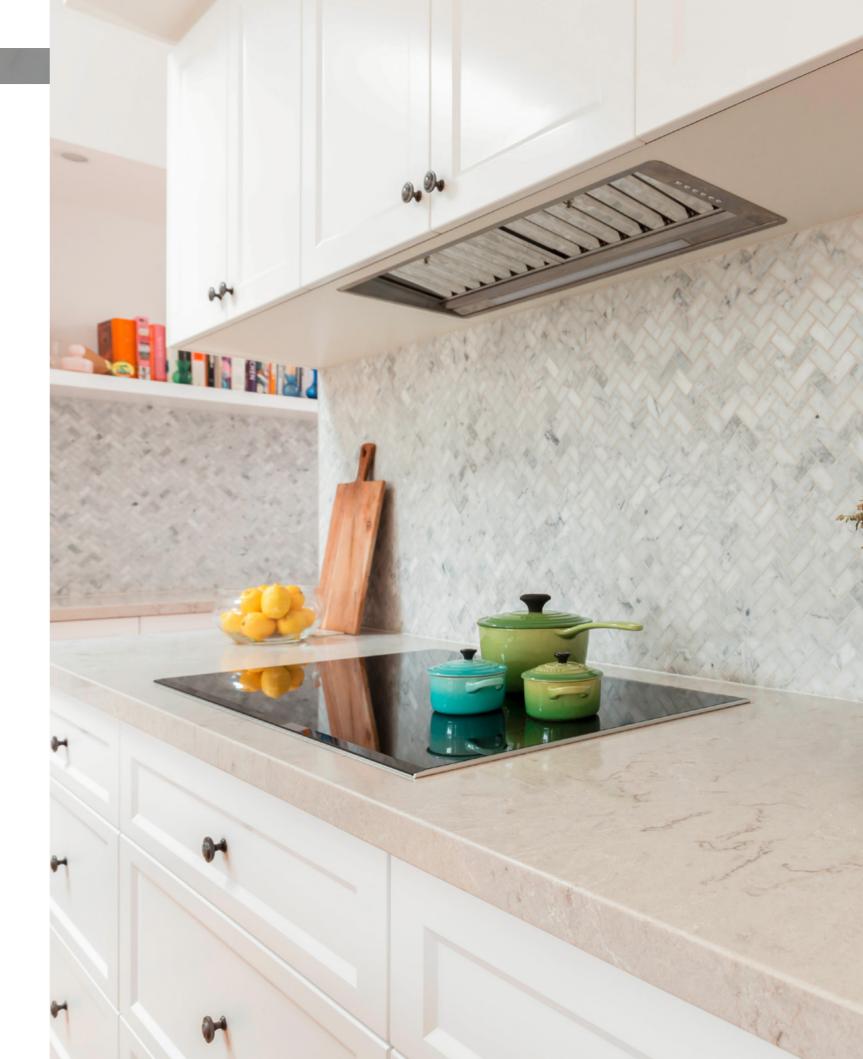

Baseboard Trim Polished / Honed 43/4"x12"

Quarter-Round Trim Polished / Honed 1"x 12"

| Type   | Color | Products                  | Usage Area             |
|--------|-------|---------------------------|------------------------|
| Marble | White | Slab                      | Floor/Wall/Counter Top |
|        |       | Large Format Tile         | Floor/Wall             |
|        |       | Field Tile                | Floor/Wall             |
|        |       | Mosaic                    | Floor/Wall             |
|        |       | Ledger                    | Wall                   |
|        |       | Border                    | Floor/Wall             |
|        |       | Molding / Trims           | Wall                   |
|        |       | Shower / Bath Accessories | Wall                   |
|        |       | Switch Plates Cover       | Wall                   |