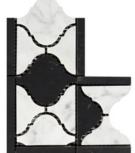

Polished / Honed

2"x 12"

BIAS Border CORNER (Blue-Gray) Polished / Honed

Lantern (Luxury) Border (Carrara w/ Black) Polished / Honed 37/8"x 11 5/8"

Lantern (Luxury) Border (Carrara w/ Blue-Gray)Polished / Honed 37/8"x 115/8"

Luxury (Lantern) Border CORNER (Black / Blue-Gray) Polished / Honed

Greek Key Border(Black) Polished / Honed 31/2"x7"

Greek Key Border CORNER (Blue-Gray) Polished / Honed

Florida Flower Border (Thassos+ White Carrara (Oval) + Blue-Gray (Dots)) Polished / Honed 5 3/4"x 11 1/4"