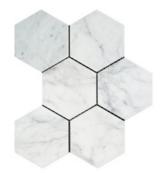

Polished / Honed

Brick Mosaic Split-faced 2"x 4"

Vortex Hexagon (w/ Black) Polished / Honed

2"x 4"

CARRARA WHITE

Hexagon Mosaic Polished / Honed

Hexagon Mosaic Polished / Honed

Hexagon Combination Mosaic w/Black Polished / Honed