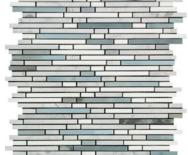

(Carrara + Black (Thin Strips)) Polished / Honed

(Carrara + Blue-Gray (Thin Strips))

Manhattan (Random-Strip) Mosaic Polished / Honed

Bamboo Sticks (Single-Color: Carrara) Mosaic Polished / Honed

Bamboo Sticks (Thassos + Carrara + Black) Mosaic Polished / Honed