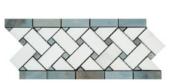

CARRARA WHITE

Basketweave Border w/Black Dots Polished / Honed 43/4"x12"

Basketweave Border CORNER (Blue-Gray) Polished / Honed

CARRARA WHITE

BIAS Border w/ Blue-Gray Dots Polished / Honed 2"x 12"

CORNER (Black) Polished / Honed