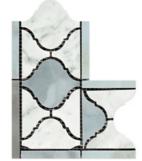

Luxury (Lantern) Border CORNER (Black / Blue-Gray) Polished / Honed

Greek Key Border(Black) Polished / Honed 31/2"x7"

Greek Key Border CORNER (Blue-Gray) Polished / Honed

Florida Flower Border (Thassos+ White Carrara (Oval) + Blue-Gray (Dots)) Polished / Honed 5 3/4"x 11 1/4"

Greek Key Border CORNER (Black) Polished / Honed

Florida Flower Border (Thassos+White Carrara (Oval) + Black (Dots)) Polished / Honed 53/4"x111/4"

Florida Flower Border CORNER (Blue-Gray) Polished / Honed