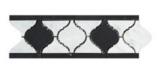

Luxury (Lantern) Border CORNER (Black / Blue-Gray) Polished / Honed

Greek Key Border(Black) Polished / Honed 31/2"x7"

Greek Key Border CORNER (Blue-Gray) Polished / Honed

Florida Flower Border (Thassos+ White Carrara (Oval) + Blue-Gray (Dots)) Polished / Honed 5 3/4"x 11 1/4"