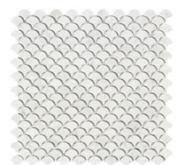

3-D Small-Bread Mosaic Polished / Honed

Penny-Round Mosaic (Single Color: Carrara) Polished / Honed

Florida Flower (Thassos + White Carrara (Oval) + Ming-Green (Dots)) Polished / Honed

Flat Pebble / Paledian (Random Broken) Mosaic Polished / Honed