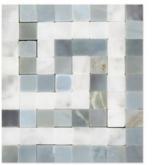

etweave Border w/Black Dots Polished / Honed 43/4"x12"





Basketweave Border CORNER (Blue-Gray) Polished / Honed

CARRARA WHITE



BIAS Border w/ Blue-Gray Dots Polished / Honed 2"x 12"



CORNER (Black) Polished / Honed



Basketweave Border w/ Blue-Gray Dots Polished / Honed 43/4"x12"



BORDERS / LISTELLOS

Basketweave Border CORNER (Black) Polished / Honed



BIAS Border CORNER (Black) Polished / Honed



BIAS Border w/ Black Dots

Polished / Honed

2"x 12"

BIAS Border CORNER (Blue-Gray) Polished / Honed



Lantern (Luxury) Border (Carrara w/ Black) Polished / Honed 37/8"x 11 5/8"



Lantern (Luxury) Border (Carrara w/ Blue-Gray)Polished / Honed 37/8"x 115/8"



Luxury (Lantern) Border CORNER (Black / Blue-Gray) Polished / Honed



Greek Key Border(Black) Polished / Honed 31/2"x7"



Greek Key Border CORNER (Blue-Gray) Polished / Honed



Florida Flower Border (Thassos+ White Carrara (Oval) + Blue-Gray (Dots)) Polished / Honed 5 3/4"x 11 1/4"



Greek Key Border CORNER (Black) Polished / Honed



Florida Flower Border (Thassos+White Carrara (Oval) + Black (Dots)) Polished / Honed 53/4"x111/4"



Florida Flower Border CORNER (Blue-Gray) Polished / Honed



3 1/2"x 7"

Florida Flower Border CORNER (Black) Polished / Honed

### CARRARA WHITE MARBLE

# MOLDINGS / TRIMS



Pencil Liner Polished / Honed 1/2"x 12"



Bullnose Liner Polished / Honed 3/4"x 12"



OG-1 (Single-step Chair Rail Trim) Polished / Honed 2"x 12"





Crown (Mercer) Molding Polished / Honed 2"x 12"



Baseboard Trim Polished / Honed 43/4"x12"



Quarter-Round Trim Polished / Honed 1"x 12"

| Type   |