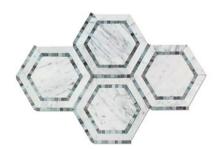

Hexagon Combination Mosaic w/Blue-Gray Polished / Honed

CARRARA WHITE

Mini-Brick Mosaic Polished / Honed 5/8"x 11/4"

MOSAICS

w/ Black Dots Polished / Honed

Basketweave Mosaic w/ Black Dots (LARGE) Polished / Honed