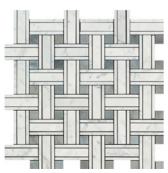

Basketweave Mosaic w/ Blue-Gray Dots Polished / Honed

Basketweave Mosaic w/Blue-Gray Dots (LARGE) Polished / Honed

(w/Black) Polished / Honed

Triple-Weave (Blue-Gray) Polished / Honed

Diamond / Rhomboid Mosaic Polished / Honed 1"x 2"