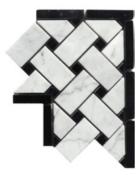

CARRARA WHITE

Basketweave Border w/Black Dots Polished / Honed 43/4"x12"

Basketweave Border CORNER (Blue-Gray) Polished / Honed

CARRARA WHITE

BIAS Border w/ Blue-Gray Dots Polished / Honed 2"x 12"

CORNER (Black) Polished / Honed