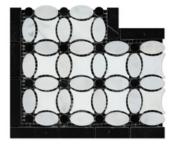

Polished / Honed

Brick Mosaic Split-faced 2"x 4"

Vortex Hexagon (w/ Black) Polished / Honed

2"x 4"

CARRARA WHITE

Hexagon Mosaic Polished / Honed

Hexagon Mosaic Polished / Honed

Hexagon Combination Mosaic w/Black Polished / Honed