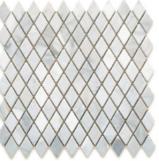

Basketweave Mosaic w/ Blue-Gray Dots Polished / Honed

Basketweave Mosaic w/Blue-Gray Dots (LARGE) Polished / Honed

(w/Black) Polished / Honed

Triple-Weave (Blue-Gray) Polished / Honed

Diamond / Rhomboid Mosaic Polished / Honed 1"x 2"