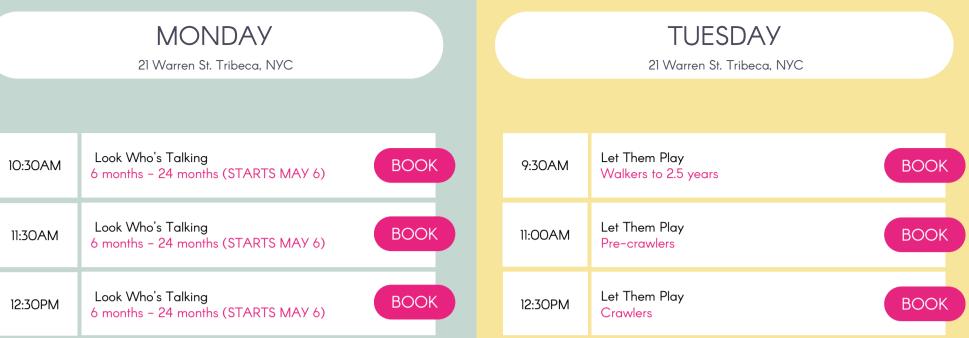

#### Last Updated: 3.28.24

|                               | <b>WEDNESDAY</b><br>21 Warren St. Tribeca, NYC                |      |  |         | THURSDAY<br>21 Warren St. Tribeca, NYC                                      |       |  |         | 2                     |
|-------------------------------|---------------------------------------------------------------|------|--|---------|-----------------------------------------------------------------------------|-------|--|---------|-----------------------|
|                               |                                                               |      |  |         |                                                                             |       |  |         |                       |
| 9:30AM                        | Developmental Movement<br>Walkers to 2.5 years (STARTS MAY 1) | воок |  | 9:30AM  | Mo' Play<br>6 months – 3 years                                              | SOON! |  |         |                       |
| 10:45AM                       | Developmental Movement<br>Pre-crawlers (STARTS MAY 1)         | воок |  | 10:45AM | Moʻ Play<br>6 months – 3 years                                              | SOON! |  |         |                       |
| 12:00PM                       | Developmental Movement<br>Crawlers (STARTS MAY 1)             | воок |  |         |                                                                             |       |  | 11:30AM | Purposefu<br>5 months |
|                               |                                                               |      |  | 12:30PM | Yoga – On & Off the Mat with Nicole Katz<br>for Grown Ups (STARTS APRIL 25) | воок  |  | 1:00PM  | Purposefu<br>O months |
|                               |                                                               |      |  | 2:00PM  | Yoga – On & Off the Mat with Nicole Katz<br>for Grown Ups (STARTS APRIL 25) | воок  |  |         |                       |
|                               |                                                               |      |  |         |                                                                             |       |  |         |                       |
| 3:30PM                        | Look Who's Talking<br>6 months – 24 months (STARTS MAY 1)     | BOOK |  |         |                                                                             |       |  |         |                       |
| 4:30PM                        | Look Who's Talking<br>6 months - 24 months (STARTS MAY 1)     | воок |  |         |                                                                             |       |  |         |                       |
|                               |                                                               |      |  |         |                                                                             |       |  |         |                       |
|                               |                                                               |      |  |         |                                                                             |       |  |         | unic                  |
| UNION SQUARE PLAY HealthyBaby |                                                               |      |  |         |                                                                             |       |  |         |                       |