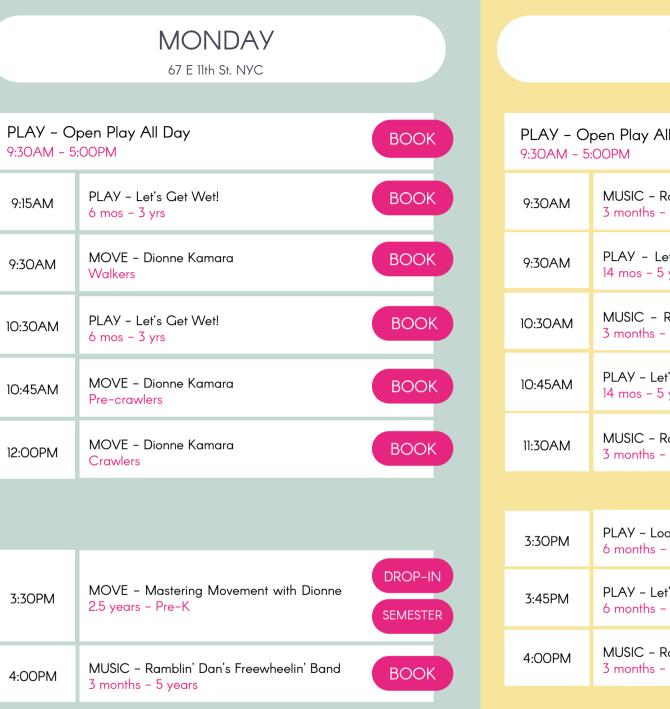

| PLAY - 0<br>9:30AM - 5 | воок                                                           |      |
|------------------------|----------------------------------------------------------------|------|
| 9:30AM                 | MUSIC - Ramblin' Dan's Freewheelin' Band<br>3 months - 5 years | воок |
| 9:30AM                 | PLAY – Mo' Play<br>6 months–3 years                            | ВООК |
| 10:30AM                | MUSIC – Ramblin' Dan's Freewheelin' Band<br>3 months – 5 years | воок |
| 10:45AM                | PLAY – Mo' Play<br>6 months – 3 years                          | воок |
| 11:30AM                | MUSIC – Ramblin' Dan's Freewheelin' Band<br>3 months – 5 years | воок |
| 12:30PM                | MUSIC - Ramblin' Dan's Freewheelin' Band<br>3-24 months        | ВООК |
|                        |                                                                |      |
| 3:30PM                 | PLAY – Let's Get Crafty<br>1 – 5 years                         | воок |