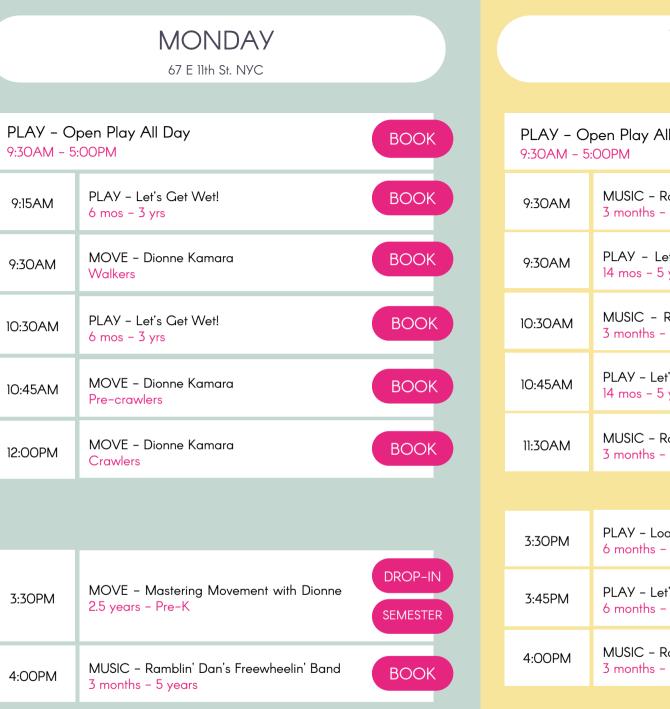

| PLAY - 0<br>9:30AM - 5 | ipen Play All Day<br>:00PM                                     | воок |
|------------------------|----------------------------------------------------------------|------|
| 9:30AM                 | MUSIC – Ramblin' Dan's Freewheelin' Band<br>3 months – 5 years | воок |
| 9:30AM                 | PLAY – Mo' Play<br>6 months–3 years                            | воок |
| 10:30AM                | MUSIC – Ramblin' Dan's Freewheelin' Band<br>3 months – 5 years | воок |
| 10:45AM                | PLAY – Mo' Play<br>6 months – 3 years                          | воок |
| 11:30AM                | MUSIC – Ramblin' Dan's Freewheelin' Band<br>3 months – 5 years | воок |
| 12:30PM                | MUSIC – Ramblin' Dan's Freewheelin' Band<br>3–24 months        | воок |
|                        |                                                                |      |
| 3:30PM                 | PLAY – Let's Get Crafty<br>2 – 5 years                         | воок |