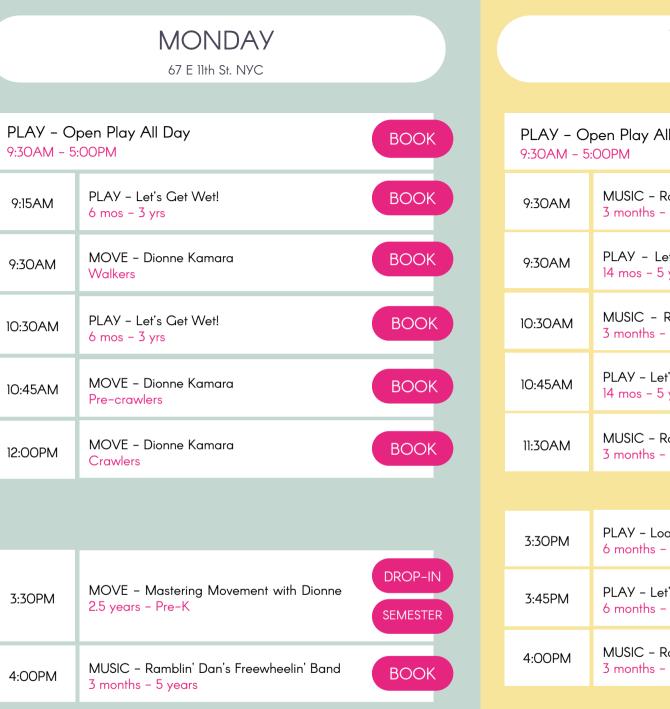

| or E min of Artic                           |                                                                |      |  |  |
|---------------------------------------------|----------------------------------------------------------------|------|--|--|
|                                             |                                                                |      |  |  |
| PLAY – Open Play All Day<br>9:30AM – 5:00PM |                                                                |      |  |  |
| 9:30AM                                      | MUSIC – Ramblin' Dan's Freewheelin' Band<br>3 months – 5 years | ВООК |  |  |
| 9:30AM                                      | PLAY – Mo' Play<br>6 months–3 years                            | воок |  |  |
| 10:30AM                                     | MUSIC - Ramblin' Dan's Freewheelin' Band<br>3 months - 5 years | воок |  |  |
| 10:45AM                                     | PLAY – Mo' Play<br>6 months – 3 years                          | воок |  |  |
| 11:30AM                                     | MUSIC – Ramblin' Dan's Freewheelin' Band<br>3 months – 5 years | воок |  |  |
| 12:30PM                                     | MUSIC - Ramblin' Dan's Freewheelin' Band<br>3-24 months        | воок |  |  |
|                                             |                                                                |      |  |  |
| 3:30PM                                      | PLAY – Let's Get Crafty<br>1 – 5 years                         | воок |  |  |