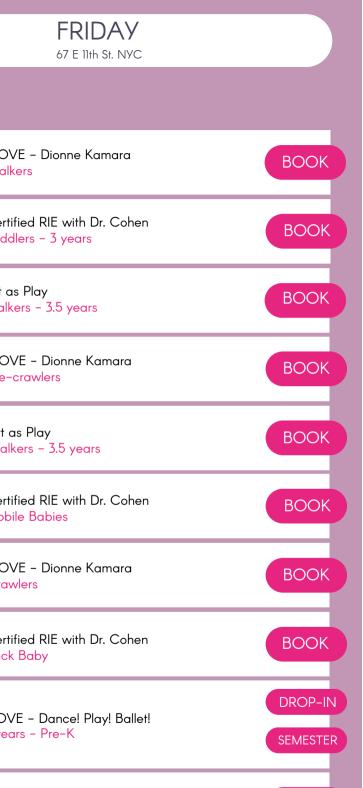

### UNION SOUARE PLAY

1 – 5 years

4:30PM

PLAY – Let's Get Crafty

BOOK

MUSIC – MusiKef Hebrew Music 6 months – 3 years