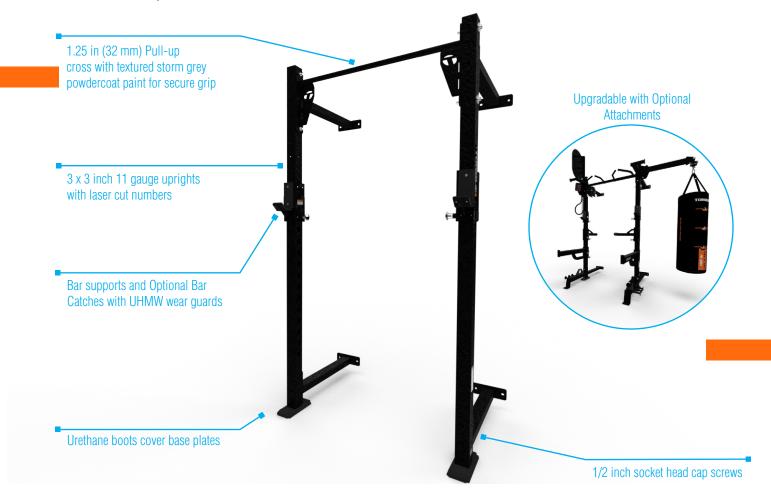

| Model number         | XGYM-WR-3.0-01-F07                                 |
|----------------------|----------------------------------------------------|
| Depth x Width        | 28.5 in X 53.9 in (72 cm x 137 cm)                 |
| Height               | Frame 90.0 in (229 cm)                             |
| Frame Color          | Black Satin                                        |
| Residential Warranty | 10 year frame and welds/1 year parts/90 days misc. |

## **ATTACHMENT OPTIONS**

- DIP/STEP/ATTACHMENT ANCHOR
- VERTICAL GROUND ROTATIONAL TRAINER
- HORIZONTAL GROUND ROTATIONAL TRAINER\*
- BATTLE ROPE ANCHOR
- **BAR CATCHES**
- UPPER BAND PEG ATTTACHMENT
- LOWER BAND PEG ATTACHMENT
- **BALL TARGET**
- **ENDLESS ROPE TRAINER**
- WEIGHT STORAGE
- UNIVERSAL HEAVY BAG ATTACHMENT
- PULL-UP BAR OPTIONS
- \* REQUIRES LOWER BAND PEG ATTACHMENT