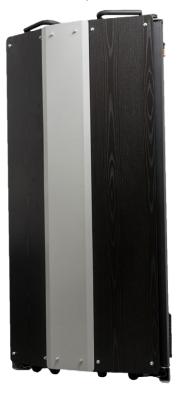

## **F9 CORNER**

1:2 Weight ratio with two independendent 150, 200, or 225 LB weight stack options Doors open to two different pulley widths and fold-away when not in use

Fits tightly into corner when doors are closed

| Model number                  | F9-001-150LB/200LB/225LB                           |
|-------------------------------|----------------------------------------------------|
| Dimensions (Doors closed)     | 37.7 in X 37.7 in (96 cm x 96 cm)                  |
| Dimensions (Doors fully open) | 64.4 in X 64.4 in (163 cm x 163 cm)                |
| Height                        | 83.8 in (213 cm)                                   |
| Frame Color                   | Platinum/Black Satin                               |
| Residential Warranty          | 10 year frame and welds/1 year parts/90 days misc. |