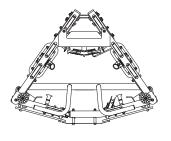

#### **TOP VIEW CLOSED**

| Model number                  | F9-001-150LB/200LB/225LB                           |
|-------------------------------|----------------------------------------------------|
| Dimensions (Doors closed)     | 37.7 in X 37.7 in (96 cm x 96 cm)                  |
| Dimensions (Doors fully open) | 64.4 in X 64.4 in (163 cm x 163 cm)                |
| Height                        | 83.8 in (213 cm)                                   |
| Frame Color                   | Platinum/Black Satin                               |
| Residential Warranty          | 10 year frame and welds/1 year parts/90 days misc. |