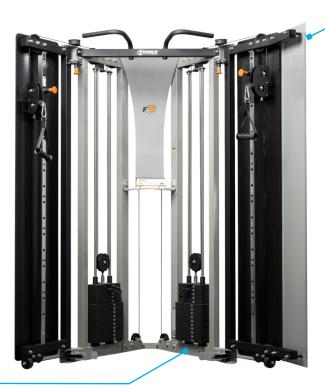

## **F9 CORNER**

1:2 Weight ratio with two independendent 150, 200, or 225 LB weight stack options Doors open to two different pulley widths and fold-away when not in use

Fits tightly into corner when doors are closed

| Model number                  | F9-001-150LB/200LB/225LB                           |
|-------------------------------|----------------------------------------------------|
| Dimensions (Doors closed)     | 37.7 in X 37.7 in (96 cm x 96 cm)                  |
| Dimensions (Doors fully open) | 64.4 in X 64.4 in (163 cm x 163 cm)                |
| Height                        | 83.8 in (213 cm)                                   |
| Frame Color                   | Platinum/Black Satin                               |
| Residential Warranty          | 10 year frame and welds/1 year parts/90 days misc. |