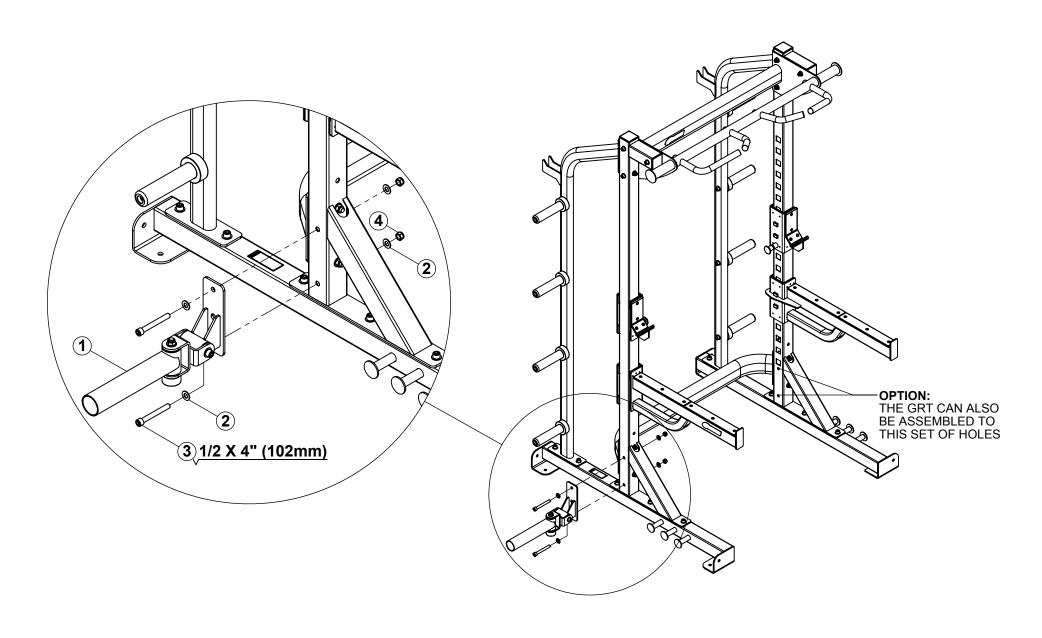

## **GROUND ROTATIONAL TRAINER**

**Assembly Guide** 

VERSION: GRT-101 PART #: 5433801-B

| ITEM | PART NO | DESCRIPTION                              | QTY |
|------|---------|------------------------------------------|-----|
| 1    | 5432601 | ASSY, GROUND ROTATIONAL TRAINER          | 1   |
| 2    | 2001301 | WASHER, FLAT 1/2 SAE ST ZN               | 4   |
| 3    | 2005815 | BOLT, 1/2-13 X 4" (102mm) SOCKET HEAD    | 2   |
| 4    | 2001401 | NUT, 1/2-13 LK ST ZN                     | 2   |
| 5    | 2005814 | BOLT, 1/2-13 X 3-3/4" (95mm) SOCKET HEAD | 2   |

## **Assembly Instructions:**

- To assemble GRT to the HC refer to pages 3
- To assemble GRT to the PC refer to pages 4 5
- To assemble GRT to the XLAB refer to page 6
- To assemble GRT to the XRACK refer to page 7
- To assemble GRT to the WARRIOR ELITE refer to page 8