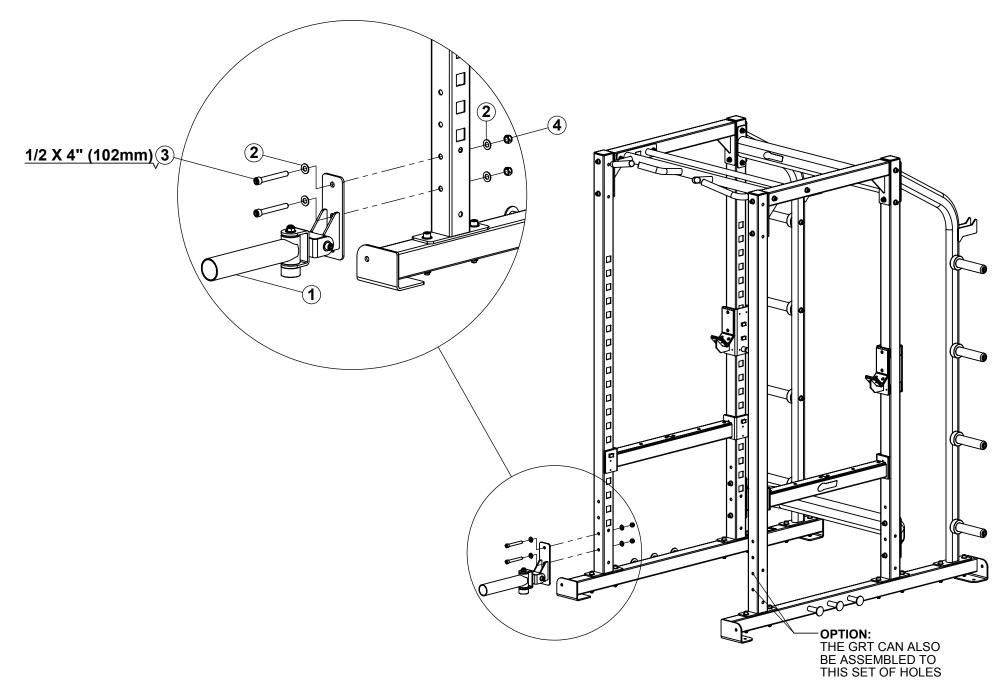

## **GROUND ROTATIONAL TRAINER**

**Assembly Guide** 

VERSION: GRT-101 PART #: 5433801-B

| ITEM | PART NO | DESCRIPTION                              | QTY |
|------|---------|------------------------------------------|-----|
| 1    | 5432601 | ASSY, GROUND ROTATIONAL TRAINER          | 1   |
| 2    | 2001301 | WASHER, FLAT 1/2 SAE ST ZN               | 4   |
| 3    | 2005815 | BOLT, 1/2-13 X 4" (102mm) SOCKET HEAD    | 2   |
| 4    | 2001401 | NUT, 1/2-13 LK ST ZN                     | 2   |
| 5    | 2005814 | BOLT, 1/2-13 X 3-3/4" (95mm) SOCKET HEAD | 2   |

## **Assembly Instructions:**

- To assemble GRT to the HC refer to pages 3
- To assemble GRT to the PC refer to pages 4 5
- To assemble GRT to the XLAB refer to page 6
- To assemble GRT to the XRACK refer to page 7
- To assemble GRT to the WARRIOR ELITE refer to page 8