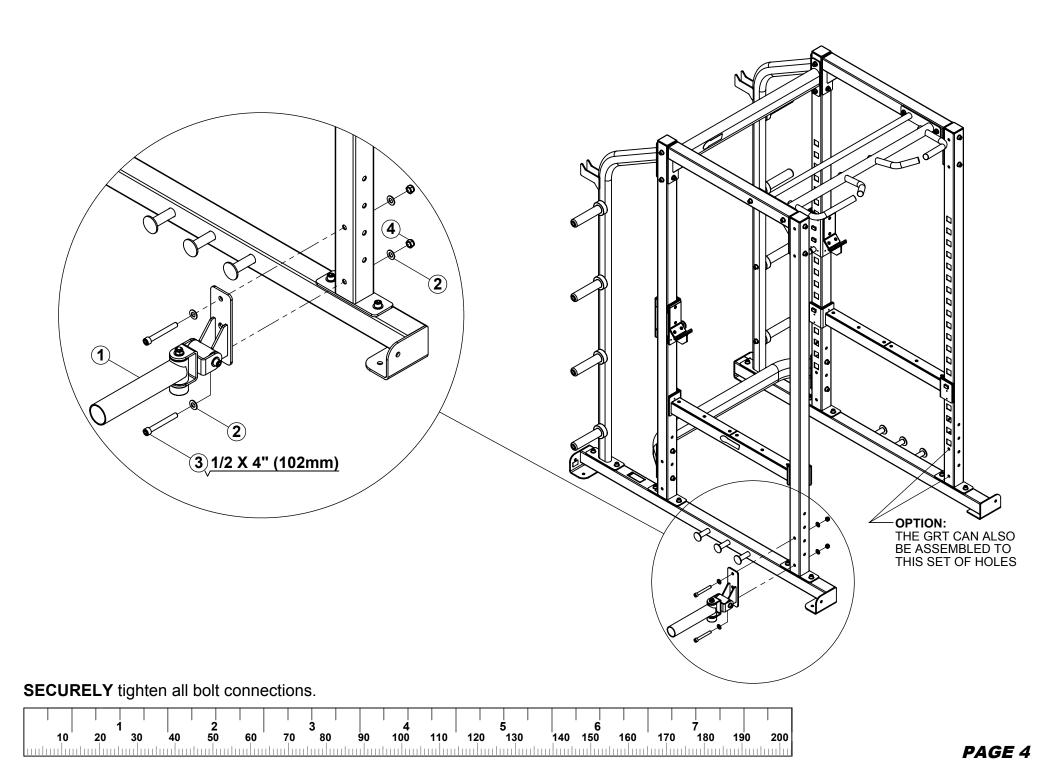

## **GROUND ROTATIONAL TRAINER**

**Assembly Guide** 

VERSION: GRT-101 PART #: 5433801-B

| ITEM | PART NO | DESCRIPTION                              | QTY |
|------|---------|------------------------------------------|-----|
| 1    | 5432601 | ASSY, GROUND ROTATIONAL TRAINER          | 1   |
| 2    | 2001301 | WASHER, FLAT 1/2 SAE ST ZN               | 4   |
| 3    | 2005815 | BOLT, 1/2-13 X 4" (102mm) SOCKET HEAD    | 2   |
| 4    | 2001401 | NUT, 1/2-13 LK ST ZN                     | 2   |
| 5    | 2005814 | BOLT, 1/2-13 X 3-3/4" (95mm) SOCKET HEAD | 2   |

## **Assembly Instructions:**

- To assemble GRT to the HC refer to pages 3
- To assemble GRT to the PC refer to pages 4 5
- To assemble GRT to the XLAB refer to page 6
- To assemble GRT to the XRACK refer to page 7
- To assemble GRT to the WARRIOR ELITE refer to page 8

## **SECURELY** tighten all bolt connections.