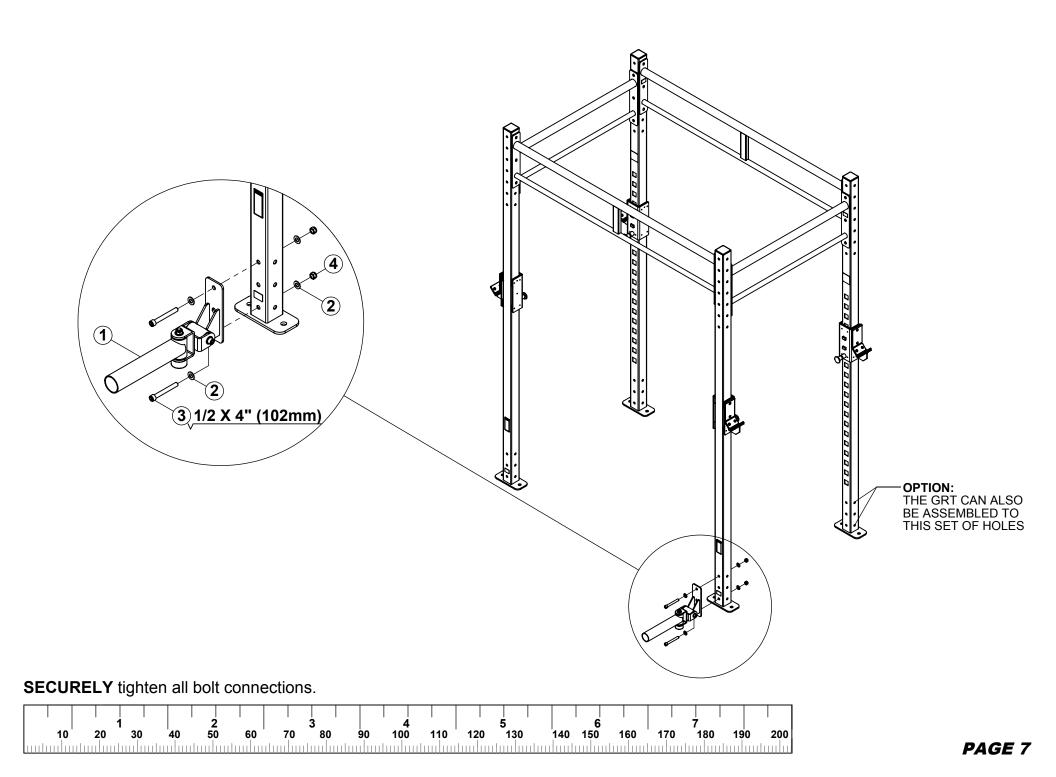

## **Assembly Instructions:**

- To assemble GRT to the HC refer to pages 3
- To assemble GRT to the PC refer to pages 4 5
- To assemble GRT to the XLAB refer to page 6
- To assemble GRT to the XRACK refer to page 7
- To assemble GRT to the WARRIOR ELITE refer to page 8

## **SECURELY** tighten all bolt connections.