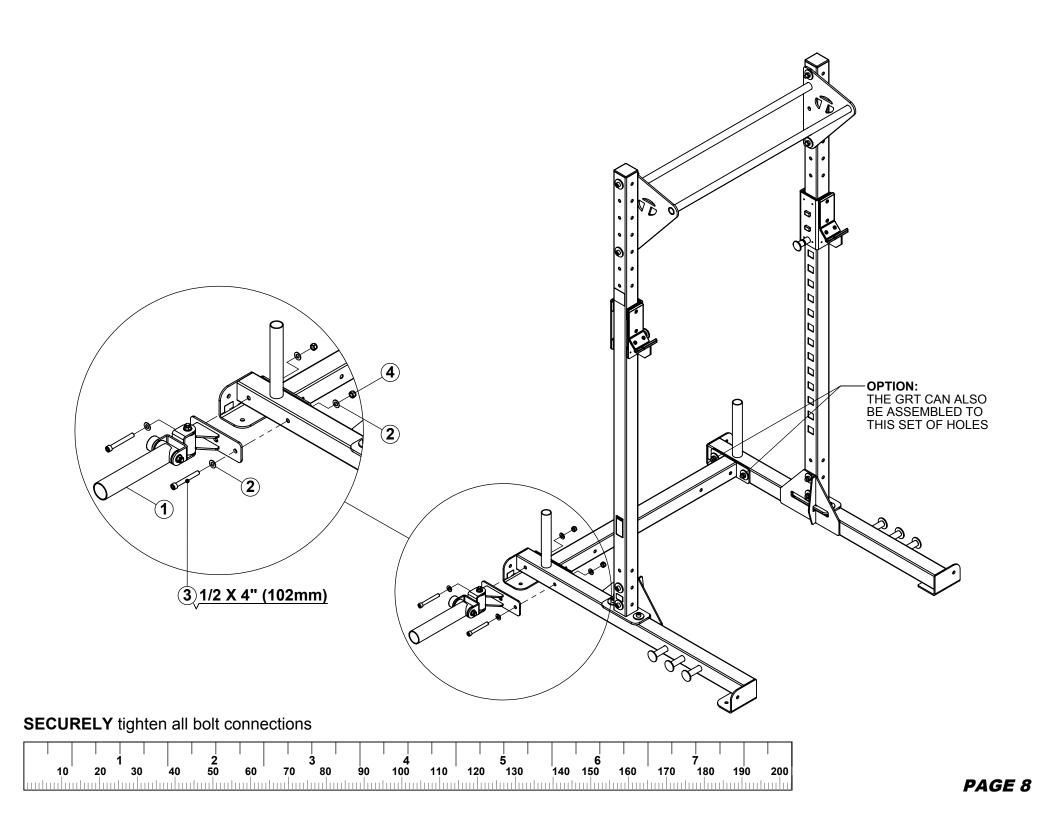

## **Assembly Instructions:**

- To assemble GRT to the HC refer to pages 3
- To assemble GRT to the PC refer to pages 4 5
- To assemble GRT to the XLAB refer to page 6
- To assemble GRT to the XRACK refer to page 7
- To assemble GRT to the WARRIOR ELITE refer to page 8

## **SECURELY** tighten all bolt connections.