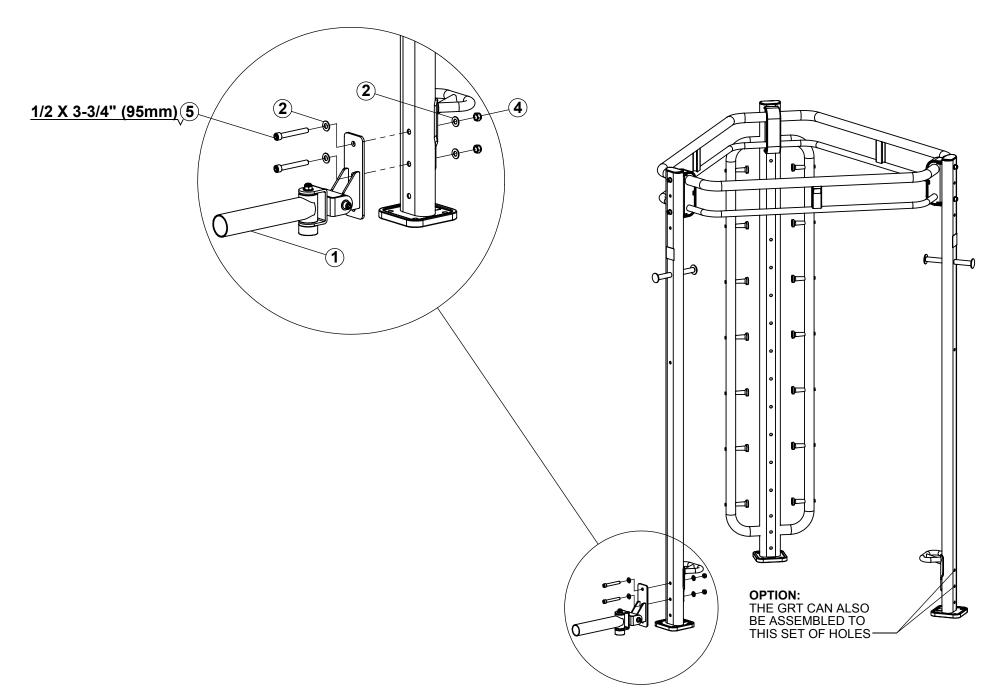

## **GROUND ROTATIONAL TRAINER**

**Assembly Guide** 

VERSION: GRT-101 PART #: 5433801-B

| ITEM | PART NO | DESCRIPTION                              | QTY |
|------|---------|------------------------------------------|-----|
| 1    | 5432601 | ASSY, GROUND ROTATIONAL TRAINER          | 1   |
| 2    | 2001301 | WASHER, FLAT 1/2 SAE ST ZN               | 4   |
| 3    | 2005815 | BOLT, 1/2-13 X 4" (102mm) SOCKET HEAD    | 2   |
| 4    | 2001401 | NUT, 1/2-13 LK ST ZN                     | 2   |
| 5    | 2005814 | BOLT, 1/2-13 X 3-3/4" (95mm) SOCKET HEAD | 2   |

## **Assembly Instructions:**

- To assemble GRT to the HC refer to pages 3
- To assemble GRT to the PC refer to pages 4 5
- To assemble GRT to the XLAB refer to page 6
- To assemble GRT to the XRACK refer to page 7
- To assemble GRT to the WARRIOR ELITE refer to page 8