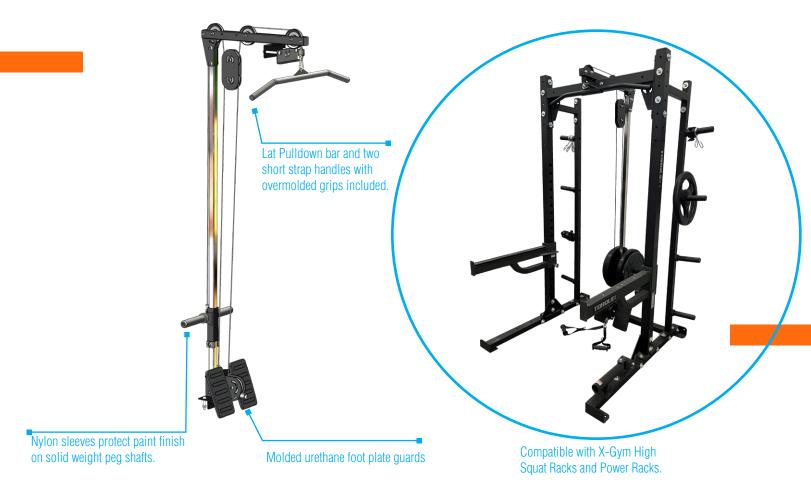

| Model number                  | XG-CAHL-101-F07                                      |
|-------------------------------|------------------------------------------------------|
| Width x Height X Depth (each) | 40.0 in X 89.0in X 29.0 in (100 cm x 226 cm x 74 cm) |
| Weight                        | 59.3 lb (26.9 kg)                                    |
| Frame Color                   | Black Satin and Chrome                               |
| Residential Warranty          | 10 year frame and welds/1 year parts/90 days misc.   |

## **NOTES**

- XG-CAHL Boom must bolt to a rectangular cross. (not compatible with Single, Double, Triple, Multi-grip, or Ninja, Crosses.
- An optional Multi-grip pull-up attachmnent is avaliable (XG-PUAMG) that mounts to the rectangular cross.
- Weight peg length = 7.3 inches (186 mm) each side. (Use to determine weigth capacity based on thickness of weight plates being used.)