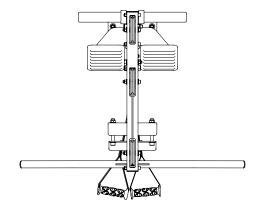

## **TOP VIEW**

## **NOTES**

- XG-CAHL Boom must bolt to a rectangular cross. (not compatible with Single, Double, Triple, Multi-grip, or Ninja, Crosses.
- An optional Multi-grip pull-up attachmnent is avaliable (XG-PUAMG) that mounts to the rectangular cross.
- Weight peg length = 7.3 inches (186 mm) each side. (Use to determine weigth capacity based on thickness of weight plates being used.)