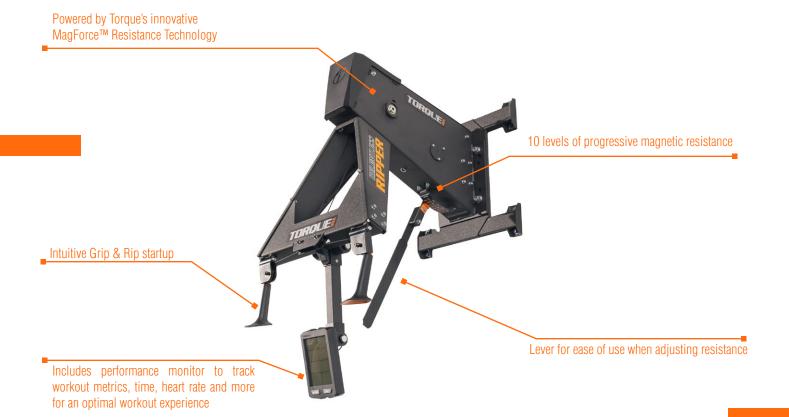

## **RELENTLESS RIPPER SKI ERG**

| Model number           | XRR-SKI                                             |
|------------------------|-----------------------------------------------------|
| Dimensions (L x W x H) | 24.5" x 21.0" x 39.1" (62.2 cm x 53.3 cm x 99.3 cm) |
| Weight                 | 50 lbs (22.7 kg)                                    |
| Compatibility          | X-Rack, X-Siege, X-Create, Wall Mounting            |

## **NOTES:**

- Console metrics include time, watts, calories, distance, stroke rate, 500m split, calories per hour, heart rate (with compatible device), and summary info.
- Mountable in multiple ways to most Torque and other manufacturers strength systems.
- Some mounting locations require additional bracket options or hardware
- Consult with Torque sales regarding compatibility or hardware requirements
- Wall mount bracket shown above not included
- Patent Pending