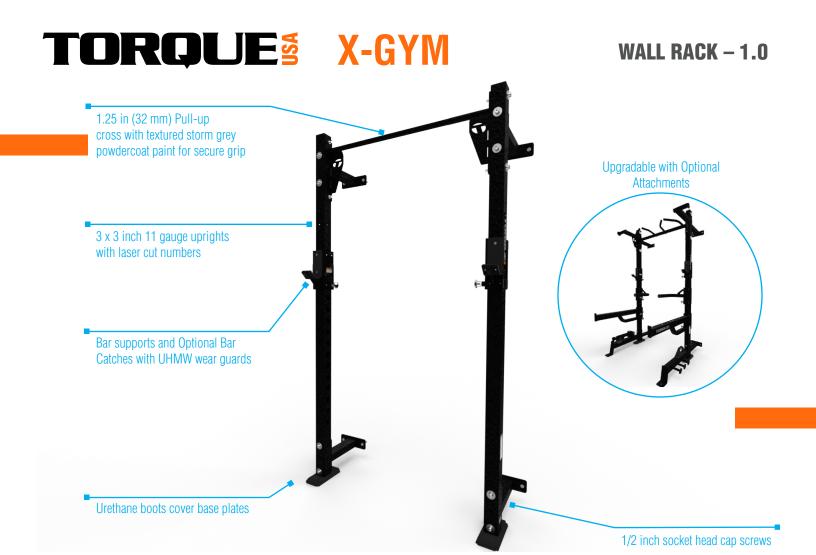

| Model number         | XGYM-WR-1.0-01-F07                                 |
|----------------------|----------------------------------------------------|
| Depth x Width        | 15.0 in X 53.9 in (38 cm x 137 cm)                 |
| Height               | Frame 90.0 in (229 cm)                             |
| Frame Color          | Black Satin                                        |
| Residential Warranty | 10 year frame and welds/1 year parts/90 days misc. |

## ATTACHMENT OPTIONS

- DIP/STEP/ATTACHMENT ANCHOR
- VERTICAL GROUND ROTATIONAL TRAINER
- HORIZONTAL GROUND ROTATIONAL TRAINER\*
- BATTLE ROPE ANCHOR
- BAR CATCHES
- UPPER BAND PEG ATTTACHMENT
- LOWER BAND PEG ATTACHMENT
- PULL-UP BAR OPTIONS

\* REQUIRES LOWER BAND PEG ATTACHMENT