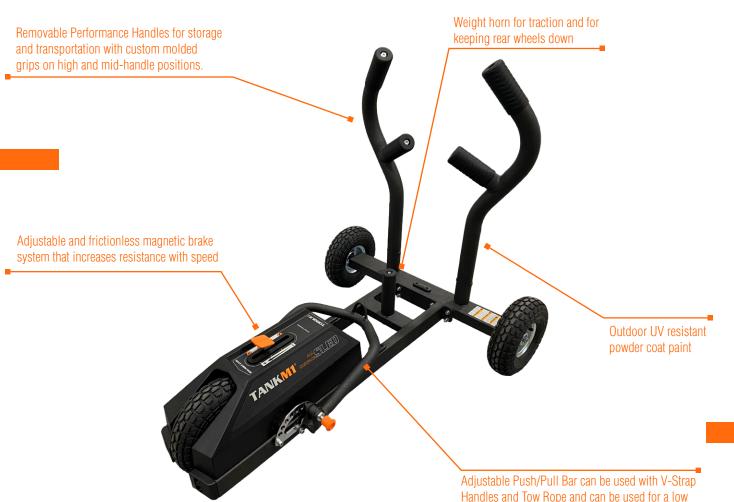

## **drque**s tank M1

**REMOVABLE PERFORMANCE** HANDLES

| Adjustable Push/Pull Bar can be used with V-St | ар |
|------------------------------------------------|----|
| Handles and Tow Rope and can be used for a lov | V  |
| handle position to push the M1 in reverse.     |    |

Note: 6.375" (162 mm) long weight horn can hold up to three 45 lb grip plates or two 45 lb bumper plates.

TOP VIEW

©2020 Torque Fitness | Toll Free 1-877-867-7835 | sales@torquefitness.com | www.torquefitness.com