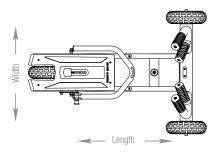

Note: 6.375" (162 mm) long weight horn can hold up to three 45 lb grip plates or two 45 lb bumper plates.

TOP VIEW

©2020 Torque Fitness | Toll Free 1-877-867-7835 | sales@torquefitness.com | www.torquefitness.com