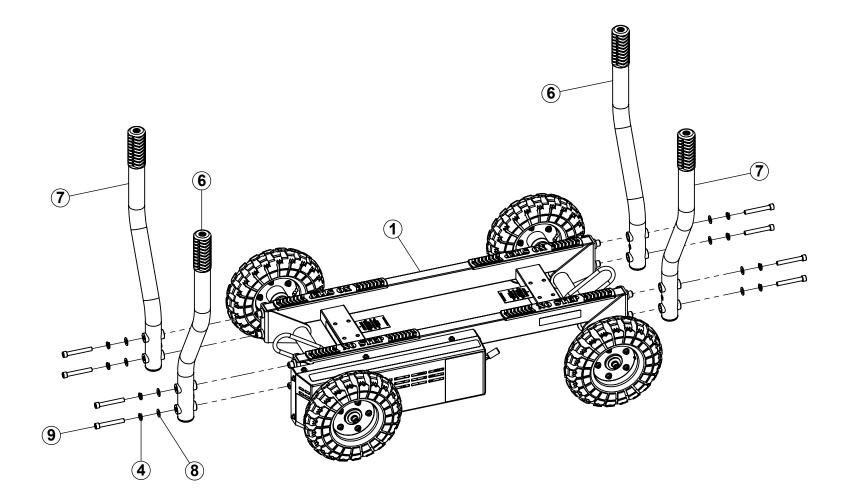

# **TANK** Assembly Guide

PART #: 5623701-B

| ITEM | PART NUMBER | DESCRIPTION                                     | QTY |
|------|-------------|-------------------------------------------------|-----|
| 1    | 5620901-C   | ASSY, ONE BRAKE FRAME                           | 1   |
| 2    | 5553001     | WHEEL, 12" DIA X 3.5 WIDE                       | 4   |
| 3    | 2011201     | WASHER, STEEL 12.7 ID-40 OD-4 THK CLEAR ZINC    | 4   |
| 4    | 2010901     | WASHER, LOCK M12 SAE ST ZN                      | 12  |
| 5    | 2011301     | SCREW, M12-1.75 X 30L SOC HD GR 12.9 CLEAR ZINC | 4   |
| 6    | 5536101     | ASSY, PUSH HANDLE - RH                          | 2   |
| 7    | 5536001     | ASSY, PUSH HANDLE - LH                          | 2   |
| 8    | 2010801     | WASHER, STEEL 12.7 ID-25 OD-2 THK CLEAR ZINC    | 8   |
| 9    | 2010701     | SCREW, M12-1.75 X 85L SOC HD GR 12.9 CLEAR ZINC | 8   |
| 10   | 56024PA     | PTD ASSY, TANK WEIGHT HORN                      | 2   |
| 11   | 2010501     | WASHER, STEEL 10.5 ID-20 OD-2 THK CLEAR ZINC    | 20  |
| 12   | 2010601     | SCREW, M10-1.5 60L SOC HD GR 12.9 CLEAR ZINC    | 8   |
| 13   | 2012301     | NUT, HEX LOCKING M10-1.5 GR 10 CLEAR ZINC       | 8   |
| 14   | 55724PA     | PTD ASSY, LEFT PUSH HANDLE                      | 2   |
| 15   | 55726PA     | PTD ASSY, RIGHT PUSH HANDLE                     | 2   |
| 16   | 5572101     | WLDMT, HOR PUSH HANDLE                          | 2   |
| 17   | 2012801     | SCREW, M10-1.5 X 25L SOC HD GR 12.9 CLEAR ZINC  | 4   |
| 18   | 5602701     | BUMPER, TANK (OPTIONAL)                         | 4   |
| 19   | 5433701     | SPACER, FLANGE (OPTIONAL)                       | 8   |

**SECURELY** tighten all bolt connections in this step.

**SECURELY** tighten all bolt connections in this step.

Handles have been hidden for assembly clarity.

|           | · · · · | 1       |        | 2       | _   _  | 3     |       | 4      |        |        | 5        |      | _6     |         |        | 7     |        |        |
|-----------|---------|---------|--------|---------|--------|-------|-------|--------|--------|--------|----------|------|--------|---------|--------|-------|--------|--------|
| 10        | 20      | 30      | 40     | 50 6    | 0 70   | 0 80  | 90    | 100    | 110    | 120    | 130      | 140  | 150    | 160     | 170    | 180   | 190    | 200    |
| luutuuluu | duuduud | huduudi | mhuntu | ntantan | mutuut | mhunt | untun | huuluu | hunhun | tuntur | doodoodo | ntim | huuluu | duuduuu | huduut | uuluu | huutuu | duului |