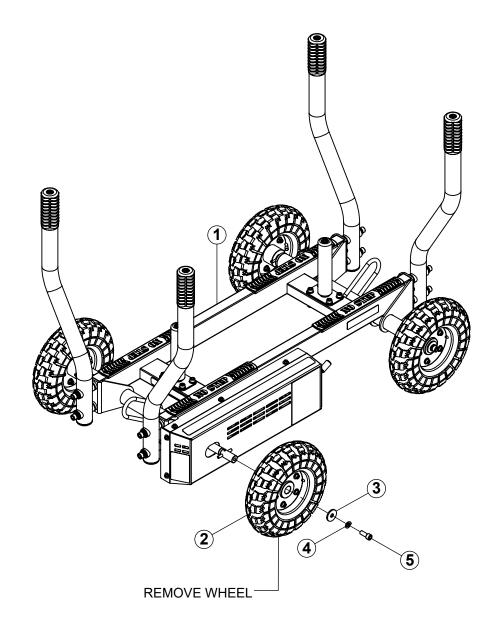

# **TANK** Assembly Guide

PART #: 5623701-B

| ITEM | PART NUMBER | DESCRIPTION                                     | QTY |
|------|-------------|-------------------------------------------------|-----|
| 1    | 5620901-C   | ASSY, ONE BRAKE FRAME                           | 1   |
| 2    | 5553001     | WHEEL, 12" DIA X 3.5 WIDE                       | 4   |
| 3    | 2011201     | WASHER, STEEL 12.7 ID-40 OD-4 THK CLEAR ZINC    | 4   |
| 4    | 2010901     | WASHER, LOCK M12 SAE ST ZN                      | 12  |
| 5    | 2011301     | SCREW, M12-1.75 X 30L SOC HD GR 12.9 CLEAR ZINC | 4   |
| 6    | 5536101     | ASSY, PUSH HANDLE - RH                          | 2   |
| 7    | 5536001     | ASSY, PUSH HANDLE - LH                          | 2   |
| 8    | 2010801     | WASHER, STEEL 12.7 ID-25 OD-2 THK CLEAR ZINC    | 8   |
| 9    | 2010701     | SCREW, M12-1.75 X 85L SOC HD GR 12.9 CLEAR ZINC | 8   |
| 10   | 56024PA     | PTD ASSY, TANK WEIGHT HORN                      | 2   |
| 11   | 2010501     | WASHER, STEEL 10.5 ID-20 OD-2 THK CLEAR ZINC    | 20  |
| 12   | 2010601     | SCREW, M10-1.5 60L SOC HD GR 12.9 CLEAR ZINC    | 8   |
| 13   | 2012301     | NUT, HEX LOCKING M10-1.5 GR 10 CLEAR ZINC       | 8   |
| 14   | 55724PA     | PTD ASSY, LEFT PUSH HANDLE                      | 2   |
| 15   | 55726PA     | PTD ASSY, RIGHT PUSH HANDLE                     | 2   |
| 16   | 5572101     | WLDMT, HOR PUSH HANDLE                          | 2   |
| 17   | 2012801     | SCREW, M10-1.5 X 25L SOC HD GR 12.9 CLEAR ZINC  | 4   |
| 18   | 5602701     | BUMPER, TANK (OPTIONAL)                         | 4   |
| 19   | 5433701     | SPACER, FLANGE (OPTIONAL)                       | 8   |