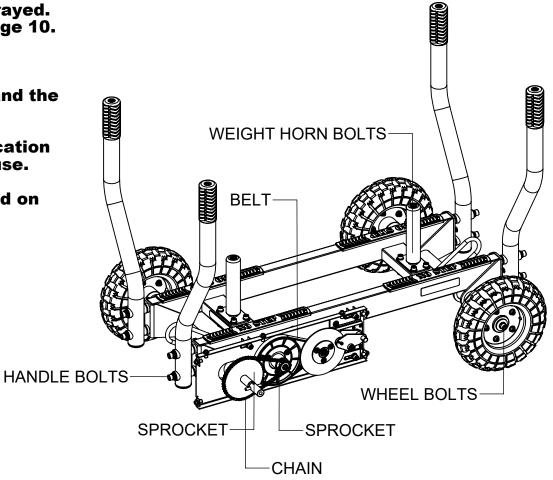

#### **INSPECTION & LUBRICATION**

**INSPECTION:** 

**Recommended tire inflation: 30 PSI** 

Once a month, check for loose bolts on handles, wheels and weight horns as indicated. Tighten if necessary.

Once a month, check that the chain and sprocket are clean, free of rust, dust and grime. Make sure that the chain is properly lubricated. If chain is loose, retighten chain as outlined on page 9.

Once a month, inspect belt. Make sure the belt is not worn, frayed or loose. Replace belt if worn or frayed. If belt is loose, re-tension belt as outlined on page 10.

#### LUBRICATION:

Once a month the sprocket should be cleaned and the chain should be lubricated.

**RECOMMENDED LUBRICATION:** Use a Dry lubrication for indoor use, and wet lubrication for outdoor use. Most bicycle shops carry a variety of different lubricants and can recommend a lubricant based on the conditions where the TANK will be used.