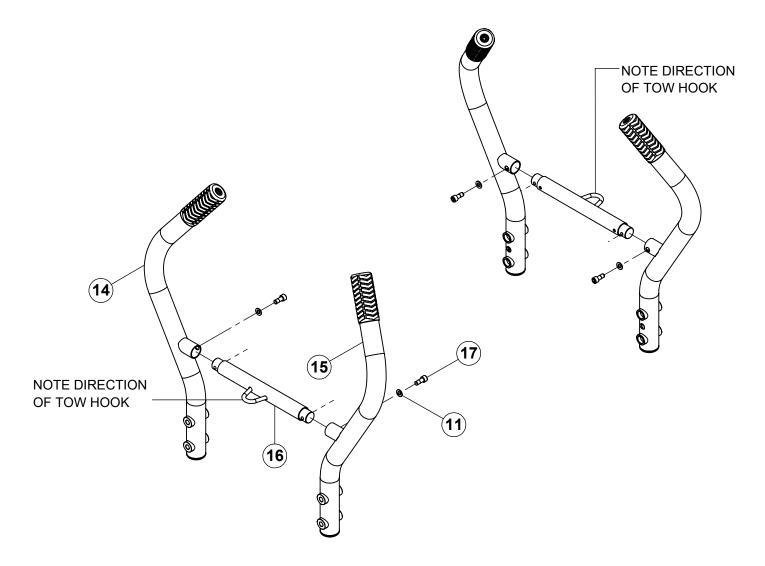

# **TANK** Assembly Guide

PART #: 5623701-B

| ITEM | PART NUMBER | DESCRIPTION                                     | QTY |
|------|-------------|-------------------------------------------------|-----|
| 1    | 5620901-C   | ASSY, ONE BRAKE FRAME                           | 1   |
| 2    | 5553001     | WHEEL, 12" DIA X 3.5 WIDE                       | 4   |
| 3    | 2011201     | WASHER, STEEL 12.7 ID-40 OD-4 THK CLEAR ZINC    | 4   |
| 4    | 2010901     | WASHER, LOCK M12 SAE ST ZN                      | 12  |
| 5    | 2011301     | SCREW, M12-1.75 X 30L SOC HD GR 12.9 CLEAR ZINC | 4   |
| 6    | 5536101     | ASSY, PUSH HANDLE - RH                          | 2   |
| 7    | 5536001     | ASSY, PUSH HANDLE - LH                          | 2   |
| 8    | 2010801     | WASHER, STEEL 12.7 ID-25 OD-2 THK CLEAR ZINC    | 8   |
| 9    | 2010701     | SCREW, M12-1.75 X 85L SOC HD GR 12.9 CLEAR ZINC | 8   |
| 10   | 56024PA     | PTD ASSY, TANK WEIGHT HORN                      | 2   |
| 11   | 2010501     | WASHER, STEEL 10.5 ID-20 OD-2 THK CLEAR ZINC    | 20  |
| 12   | 2010601     | SCREW, M10-1.5 60L SOC HD GR 12.9 CLEAR ZINC    | 8   |
| 13   | 2012301     | NUT, HEX LOCKING M10-1.5 GR 10 CLEAR ZINC       | 8   |
| 14   | 55724PA     | PTD ASSY, LEFT PUSH HANDLE                      | 2   |
| 15   | 55726PA     | PTD ASSY, RIGHT PUSH HANDLE                     | 2   |
| 16   | 5572101     | WLDMT, HOR PUSH HANDLE                          | 2   |
| 17   | 2012801     | SCREW, M10-1.5 X 25L SOC HD GR 12.9 CLEAR ZINC  | 4   |
| 18   | 5602701     | BUMPER, TANK (OPTIONAL)                         | 4   |
| 19   | 5433701     | SPACER, FLANGE (OPTIONAL)                       | 8   |

# NOTE:

After this step has been completed, **<u>SECURELY</u>** tighten all bolt connections in this step and previous step.