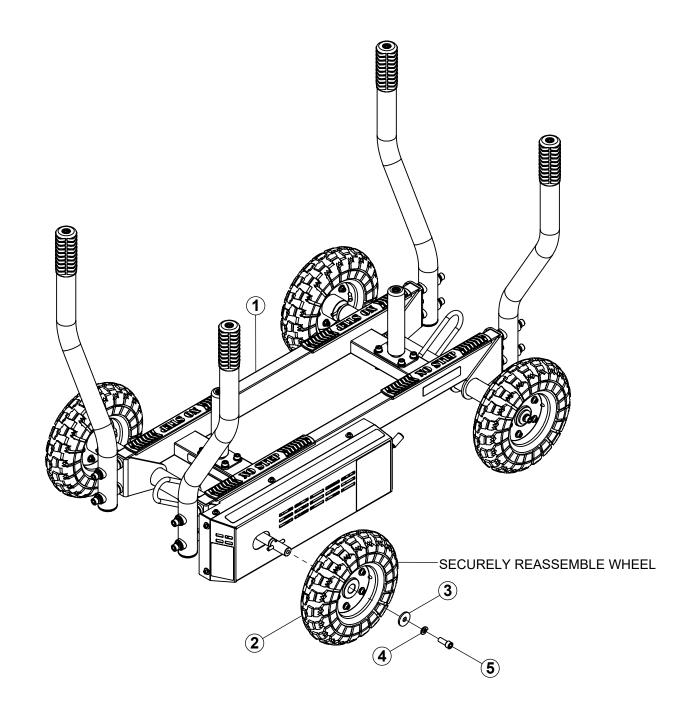

# **TANK** Assembly Guide

PART #: 5623701-B

| ITEM | PART NUMBER | DESCRIPTION                                     | QTY |
|------|-------------|-------------------------------------------------|-----|
| 1    | 5620901-C   | ASSY, ONE BRAKE FRAME                           | 1   |
| 2    | 5553001     | WHEEL, 12" DIA X 3.5 WIDE                       | 4   |
| 3    | 2011201     | WASHER, STEEL 12.7 ID-40 OD-4 THK CLEAR ZINC    | 4   |
| 4    | 2010901     | WASHER, LOCK M12 SAE ST ZN                      | 12  |
| 5    | 2011301     | SCREW, M12-1.75 X 30L SOC HD GR 12.9 CLEAR ZINC | 4   |
| 6    | 5536101     | ASSY, PUSH HANDLE - RH                          | 2   |
| 7    | 5536001     | ASSY, PUSH HANDLE - LH                          | 2   |
| 8    | 2010801     | WASHER, STEEL 12.7 ID-25 OD-2 THK CLEAR ZINC    | 8   |
| 9    | 2010701     | SCREW, M12-1.75 X 85L SOC HD GR 12.9 CLEAR ZINC | 8   |
| 10   | 56024PA     | PTD ASSY, TANK WEIGHT HORN                      | 2   |
| 11   | 2010501     | WASHER, STEEL 10.5 ID-20 OD-2 THK CLEAR ZINC    | 20  |
| 12   | 2010601     | SCREW, M10-1.5 60L SOC HD GR 12.9 CLEAR ZINC    | 8   |
| 13   | 2012301     | NUT, HEX LOCKING M10-1.5 GR 10 CLEAR ZINC       | 8   |
| 14   | 55724PA     | PTD ASSY, LEFT PUSH HANDLE                      | 2   |
| 15   | 55726PA     | PTD ASSY, RIGHT PUSH HANDLE                     | 2   |
| 16   | 5572101     | WLDMT, HOR PUSH HANDLE                          | 2   |
| 17   | 2012801     | SCREW, M10-1.5 X 25L SOC HD GR 12.9 CLEAR ZINC  | 4   |
| 18   | 5602701     | BUMPER, TANK (OPTIONAL)                         | 4   |
| 19   | 5433701     | SPACER, FLANGE (OPTIONAL)                       | 8   |

**SECURELY** tighten all bolt connections in this step.

| 10 | 20        | 1<br>30  | 40 5 | 2 60 | 70 | 3<br>80 | 90 | 4<br>100 | 110 | 120 | 5<br>130 | 140 | 6<br>150 | 160 | 170 | 7<br>180 | 190 | 200 |
|----|-----------|----------|------|------|----|---------|----|----------|-----|-----|----------|-----|----------|-----|-----|----------|-----|-----|
|    | <b>20</b> | Junduntu |      |      |    |         |    |          |     |     |          |     | 150      |     |     |          |     | 200 |