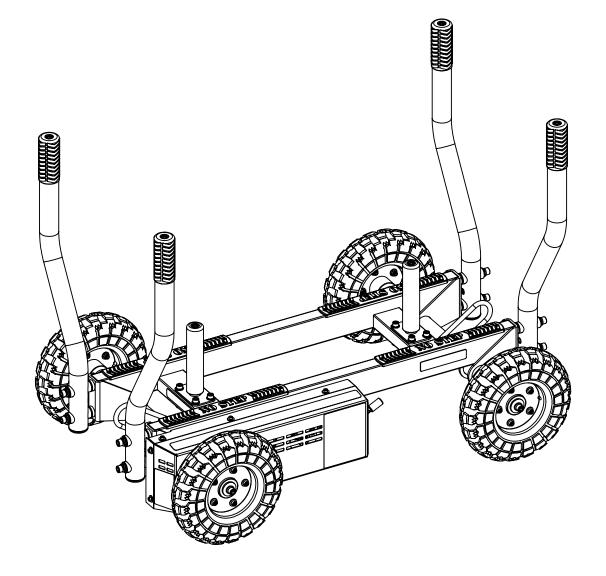

# **TANK** Assembly Guide

PART #: 5623701-B

| ITEM | PART NUMBER | DESCRIPTION                                     | QTY |
|------|-------------|-------------------------------------------------|-----|
| 1    | 5620901-C   | ASSY, ONE BRAKE FRAME                           | 1   |
| 2    | 5553001     | WHEEL, 12" DIA X 3.5 WIDE                       | 4   |
| 3    | 2011201     | WASHER, STEEL 12.7 ID-40 OD-4 THK CLEAR ZINC    | 4   |
| 4    | 2010901     | WASHER, LOCK M12 SAE ST ZN                      | 12  |
| 5    | 2011301     | SCREW, M12-1.75 X 30L SOC HD GR 12.9 CLEAR ZINC | 4   |
| 6    | 5536101     | ASSY, PUSH HANDLE - RH                          | 2   |
| 7    | 5536001     | ASSY, PUSH HANDLE - LH                          | 2   |
| 8    | 2010801     | WASHER, STEEL 12.7 ID-25 OD-2 THK CLEAR ZINC    | 8   |
| 9    | 2010701     | SCREW, M12-1.75 X 85L SOC HD GR 12.9 CLEAR ZINC | 8   |
| 10   | 56024PA     | PTD ASSY, TANK WEIGHT HORN                      | 2   |
| 11   | 2010501     | WASHER, STEEL 10.5 ID-20 OD-2 THK CLEAR ZINC    | 20  |
| 12   | 2010601     | SCREW, M10-1.5 60L SOC HD GR 12.9 CLEAR ZINC    | 8   |
| 13   | 2012301     | NUT, HEX LOCKING M10-1.5 GR 10 CLEAR ZINC       | 8   |
| 14   | 55724PA     | PTD ASSY, LEFT PUSH HANDLE                      | 2   |
| 15   | 55726PA     | PTD ASSY, RIGHT PUSH HANDLE                     | 2   |
| 16   | 5572101     | WLDMT, HOR PUSH HANDLE                          | 2   |
| 17   | 2012801     | SCREW, M10-1.5 X 25L SOC HD GR 12.9 CLEAR ZINC  | 4   |
| 18   | 5602701     | BUMPER, TANK (OPTIONAL)                         | 4   |
| 19   | 5433701     | SPACER, FLANGE (OPTIONAL)                       | 8   |

**TABLE OF CONTENTS:** 

- **TANK ASSEMBLY: PAGES 3 5** ٠
- TANK CHAIN ADJUSTMENT: PAGES 6 9 & 11 13 ٠
- TANK BELT ADJUSTMENT: PAGES 6 8 & 10 13 •
- PERFORMANCE HANDLE KIT (OPTIONAL): PAGES 14 15 TANK BUMPER KIT (OPTIONAL): PAGES 16 17 .
- .
- **INSPECTION & LUBRICATION: PAGE 18** ٠
- **NOTICES: PAGE 19** ٠