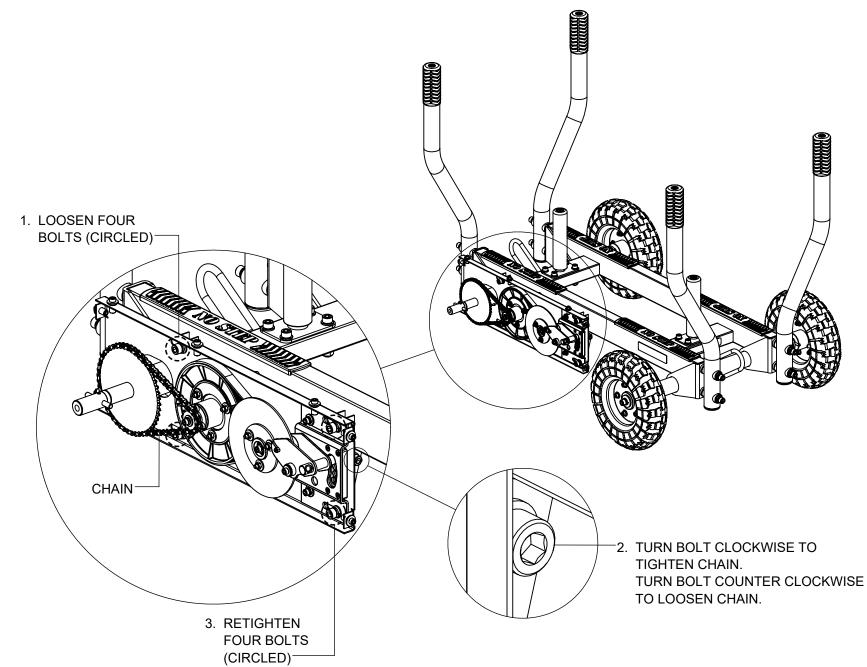

The chain tension on TANK is pre-set at the factory. However, if the chain becomes too loose or is too tight, then please follow the steps in numbered order to adjust.