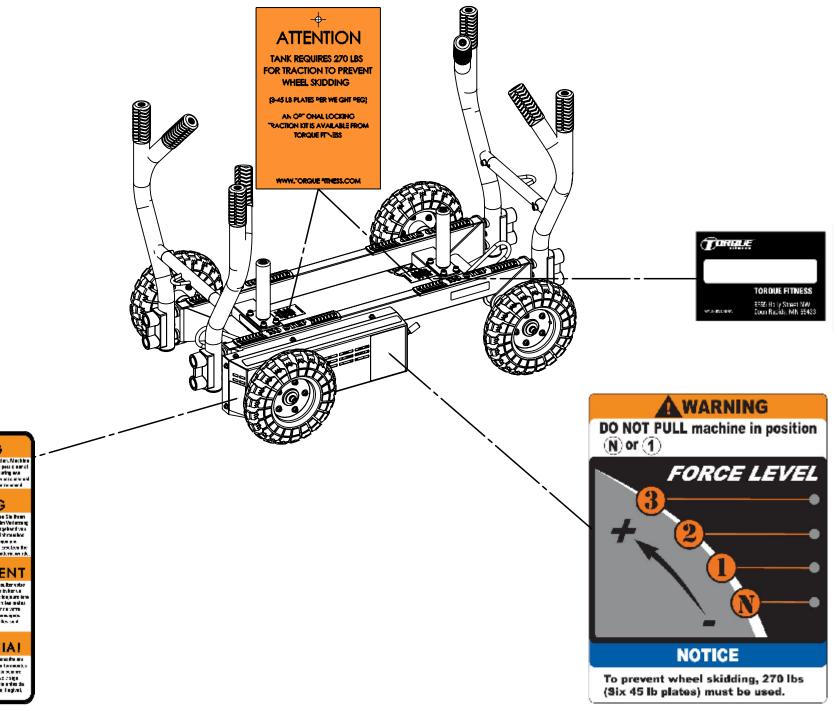

#### TANK PRODUCT LABELS - NOTICES

Entre-standing any source program. So call your physician. Notifies consistentiating prior. To avoid if any base of the same of the same of the same to carried it much characteristics in the same are used being and failing all over the prior and increasing and the prior to use. The physical is defined that any of the physical area of and the same and the physical is defined and the physical area of the physical area.

#### A WARNUNG

Deves Six which in an Example of particular to a provide Six boars Are not the shape. We obtain each bit is a complete Fail is the Websterning on second an shape Six bits With an additional in a consequence to the development of the Six bits of Six Bar with rest of the Six bits of the Six bar bar and the Six bits of Six Bar and Six bits and the six bar and the Six bits of Six bar and Six bits and the six bar and the Six bits of Six bar and Six bits and the six bar and the Six bits of Six bar and Six bits of Six bits and the six bar and the Six bits of Six bits of Six bits of Six bits and the six bar and the Six bits of Six bits of Six bits of Six bits and the Six bits of Six bits and the Six bits of Six bits and Six bits of Six