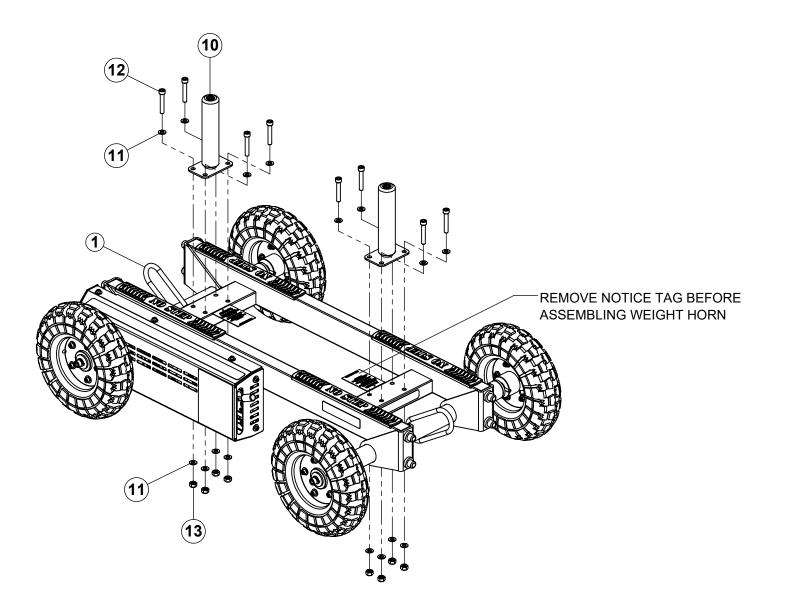

# **TANK** Assembly Guide

PART #: 5623701-B

| ITEM | PART NUMBER | DESCRIPTION                                     | QTY |
|------|-------------|-------------------------------------------------|-----|
| 1    | 5620901-C   | ASSY, ONE BRAKE FRAME                           | 1   |
| 2    | 5553001     | WHEEL, 12" DIA X 3.5 WIDE                       | 4   |
| 3    | 2011201     | WASHER, STEEL 12.7 ID-40 OD-4 THK CLEAR ZINC    | 4   |
| 4    | 2010901     | WASHER, LOCK M12 SAE ST ZN                      | 12  |
| 5    | 2011301     | SCREW, M12-1.75 X 30L SOC HD GR 12.9 CLEAR ZINC | 4   |
| 6    | 5536101     | ASSY, PUSH HANDLE - RH                          | 2   |
| 7    | 5536001     | ASSY, PUSH HANDLE - LH                          | 2   |
| 8    | 2010801     | WASHER, STEEL 12.7 ID-25 OD-2 THK CLEAR ZINC    | 8   |
| 9    | 2010701     | SCREW, M12-1.75 X 85L SOC HD GR 12.9 CLEAR ZINC | 8   |
| 10   | 56024PA     | PTD ASSY, TANK WEIGHT HORN                      | 2   |
| 11   | 2010501     | WASHER, STEEL 10.5 ID-20 OD-2 THK CLEAR ZINC    | 20  |
| 12   | 2010601     | SCREW, M10-1.5 60L SOC HD GR 12.9 CLEAR ZINC    | 8   |
| 13   | 2012301     | NUT, HEX LOCKING M10-1.5 GR 10 CLEAR ZINC       | 8   |
| 14   | 55724PA     | PTD ASSY, LEFT PUSH HANDLE                      | 2   |
| 15   | 55726PA     | PTD ASSY, RIGHT PUSH HANDLE                     | 2   |
| 16   | 5572101     | WLDMT, HOR PUSH HANDLE                          | 2   |
| 17   | 2012801     | SCREW, M10-1.5 X 25L SOC HD GR 12.9 CLEAR ZINC  | 4   |
| 18   | 5602701     | BUMPER, TANK (OPTIONAL)                         | 4   |
| 19   | 5433701     | SPACER, FLANGE (OPTIONAL)                       | 8   |