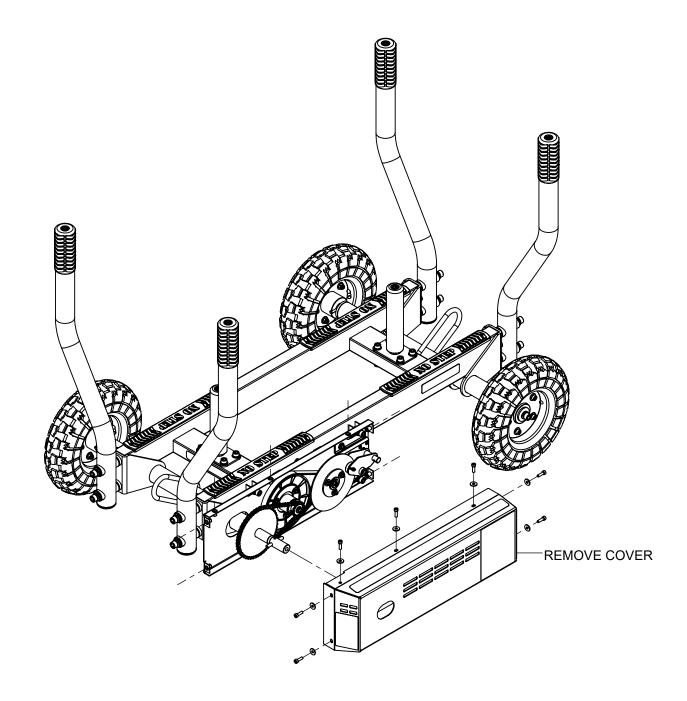

**SECURELY** tighten all bolt connections in this step.

| 10 | 20        | 1<br>30  | 40 5 | 2 60 | 70 | 3<br>80 | 90 | 4<br>100 | 110 | 120 | 5<br>130 | 140 | 6<br>150 | 160 | 170 | 7<br>180 | 190 | 200 |
|----|-----------|----------|------|------|----|---------|----|----------|-----|-----|----------|-----|----------|-----|-----|----------|-----|-----|
|    | <b>20</b> | Junduntu |      |      |    |         |    |          |     |     |          |     | 150      |     |     |          |     | 200 |