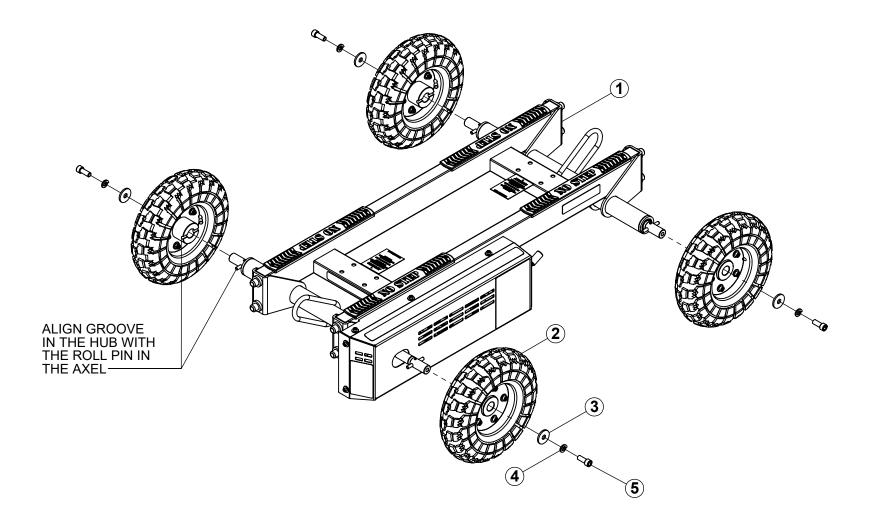

# **TANK** Assembly Guide

PART #: 5623701-B

| ITEM | PART NUMBER | DESCRIPTION                                     | QTY |
|------|-------------|-------------------------------------------------|-----|
| 1    | 5620901-C   | ASSY, ONE BRAKE FRAME                           | 1   |
| 2    | 5553001     | WHEEL, 12" DIA X 3.5 WIDE                       | 4   |
| 3    | 2011201     | WASHER, STEEL 12.7 ID-40 OD-4 THK CLEAR ZINC    | 4   |
| 4    | 2010901     | WASHER, LOCK M12 SAE ST ZN                      | 12  |
| 5    | 2011301     | SCREW, M12-1.75 X 30L SOC HD GR 12.9 CLEAR ZINC | 4   |
| 6    | 5536101     | ASSY, PUSH HANDLE - RH                          | 2   |
| 7    | 5536001     | ASSY, PUSH HANDLE - LH                          | 2   |
| 8    | 2010801     | WASHER, STEEL 12.7 ID-25 OD-2 THK CLEAR ZINC    | 8   |
| 9    | 2010701     | SCREW, M12-1.75 X 85L SOC HD GR 12.9 CLEAR ZINC | 8   |
| 10   | 56024PA     | PTD ASSY, TANK WEIGHT HORN                      | 2   |
| 11   | 2010501     | WASHER, STEEL 10.5 ID-20 OD-2 THK CLEAR ZINC    | 20  |
| 12   | 2010601     | SCREW, M10-1.5 60L SOC HD GR 12.9 CLEAR ZINC    | 8   |
| 13   | 2012301     | NUT, HEX LOCKING M10-1.5 GR 10 CLEAR ZINC       | 8   |
| 14   | 55724PA     | PTD ASSY, LEFT PUSH HANDLE                      | 2   |
| 15   | 55726PA     | PTD ASSY, RIGHT PUSH HANDLE                     | 2   |
| 16   | 5572101     | WLDMT, HOR PUSH HANDLE                          | 2   |
| 17   | 2012801     | SCREW, M10-1.5 X 25L SOC HD GR 12.9 CLEAR ZINC  | 4   |
| 18   | 5602701     | BUMPER, TANK (OPTIONAL)                         | 4   |
| 19   | 5433701     | SPACER, FLANGE (OPTIONAL)                       | 8   |

**SECURELY** tighten all bolt connections in this step.

| 10 | 20        | 1<br>30  | 40 5 | 2 60 | 70 | 3<br>80 | 90 | 4<br>100 | 110 | 120 | 5<br>130 | 140 | 6<br>150 | 160 | 170 | 7<br>180 | 190 | 200 |
|----|-----------|----------|------|------|----|---------|----|----------|-----|-----|----------|-----|----------|-----|-----|----------|-----|-----|
|    | <b>20</b> | Junduntu |      |      |    |         |    |          |     |     |          |     | 150      |     |     |          |     | 200 |