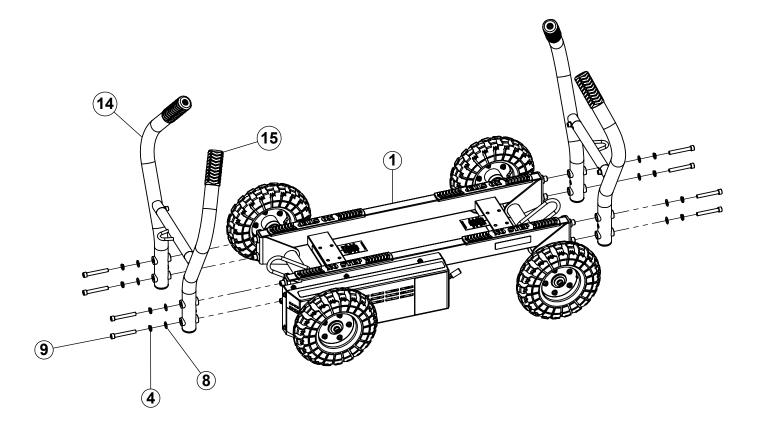

# **TANK** Assembly Guide

PART #: 5623701-B

| ITEM | PART NUMBER | DESCRIPTION                                     | QTY |
|------|-------------|-------------------------------------------------|-----|
| 1    | 5620901-C   | ASSY, ONE BRAKE FRAME                           | 1   |
| 2    | 5553001     | WHEEL, 12" DIA X 3.5 WIDE                       | 4   |
| 3    | 2011201     | WASHER, STEEL 12.7 ID-40 OD-4 THK CLEAR ZINC    | 4   |
| 4    | 2010901     | WASHER, LOCK M12 SAE ST ZN                      | 12  |
| 5    | 2011301     | SCREW, M12-1.75 X 30L SOC HD GR 12.9 CLEAR ZINC | 4   |
| 6    | 5536101     | ASSY, PUSH HANDLE - RH                          | 2   |
| 7    | 5536001     | ASSY, PUSH HANDLE - LH                          | 2   |
| 8    | 2010801     | WASHER, STEEL 12.7 ID-25 OD-2 THK CLEAR ZINC    | 8   |
| 9    | 2010701     | SCREW, M12-1.75 X 85L SOC HD GR 12.9 CLEAR ZINC | 8   |
| 10   | 56024PA     | PTD ASSY, TANK WEIGHT HORN                      | 2   |
| 11   | 2010501     | WASHER, STEEL 10.5 ID-20 OD-2 THK CLEAR ZINC    | 20  |
| 12   | 2010601     | SCREW, M10-1.5 60L SOC HD GR 12.9 CLEAR ZINC    | 8   |
| 13   | 2012301     | NUT, HEX LOCKING M10-1.5 GR 10 CLEAR ZINC       | 8   |
| 14   | 55724PA     | PTD ASSY, LEFT PUSH HANDLE                      | 2   |
| 15   | 55726PA     | PTD ASSY, RIGHT PUSH HANDLE                     | 2   |
| 16   | 5572101     | WLDMT, HOR PUSH HANDLE                          | 2   |
| 17   | 2012801     | SCREW, M10-1.5 X 25L SOC HD GR 12.9 CLEAR ZINC  | 4   |
| 18   | 5602701     | BUMPER, TANK (OPTIONAL)                         | 4   |
| 19   | 5433701     | SPACER, FLANGE (OPTIONAL)                       | 8   |

**SECURELY** tighten all bolt connections in this step.

**SECURELY** tighten all bolt connections in this step.

Handles have been hidden for assembly clarity.

|           | · · · · | 1       |        | 2       | _   _  | 3     |       | 4      |        |        | 5        |      | _6     |         |        | 7     |        |        |
|-----------|---------|---------|--------|---------|--------|-------|-------|--------|--------|--------|----------|------|--------|---------|--------|-------|--------|--------|
| 10        | 20      | 30      | 40     | 50 6    | 0 70   | 0 80  | 90    | 100    | 110    | 120    | 130      | 140  | 150    | 160     | 170    | 180   | 190    | 200    |
| luutuuluu | duuduud | huduudi | mhuntu | ntantan | mutuut | mhunt | untun | huuluu | hunhun | tuntur | doodoodo | ntim | huuluu | duuduuu | huduut | uuluu | huutuu | duului |