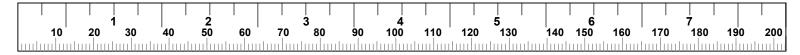

**SECURELY** tighten all bolt connections in this step.

| 10 | 20        | 1<br>30  | 40 5 | 2 60 | 70 | 3<br>80 | 90 | 4<br>100 | 110 | 120 | 5<br>130 | 140 | 6<br>150 | 160 | 170 | 7<br>180 | 190 | 200 |
|----|-----------|----------|------|------|----|---------|----|----------|-----|-----|----------|-----|----------|-----|-----|----------|-----|-----|
|    | <b>20</b> | Junduntu |      |      |    |         |    |          |     |     |          |     | 150      |     |     |          |     | 200 |