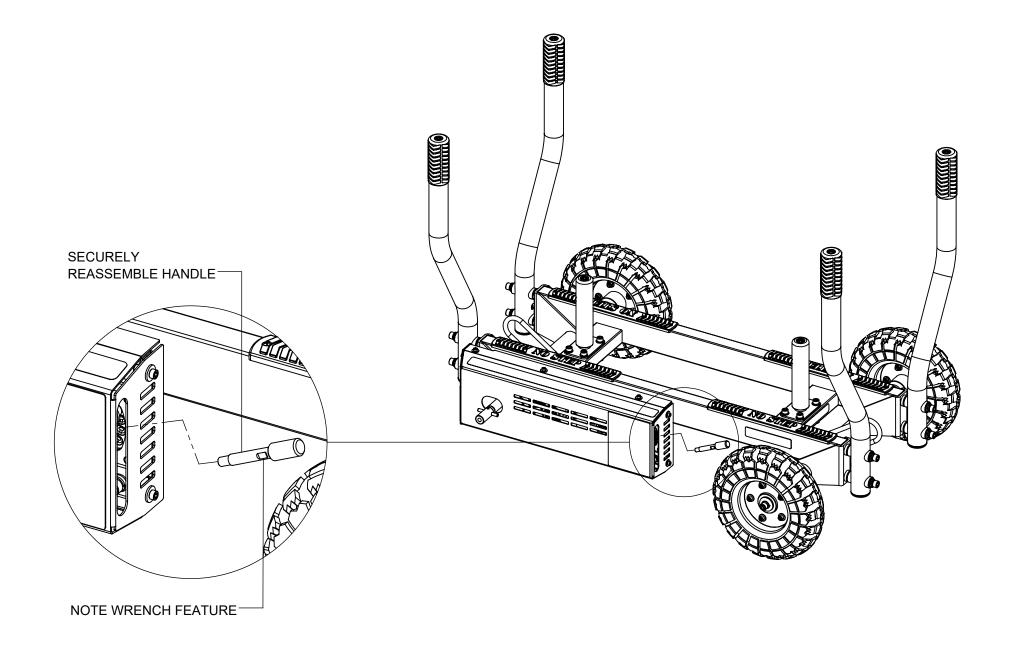

#### **INSPECTION & LUBRICATION**

**INSPECTION:** 

**Recommended tire inflation: 30 PSI** 

Once a month, check for loose bolts on handles, wheels and weight horns as indicated. Tighten if necessary.

Once a month, check that the chain and sprocket are clean, free of rust, dust and grime. Make sure that the chain is properly lubricated. If chain is loose, retighten chain as outlined on page 9.