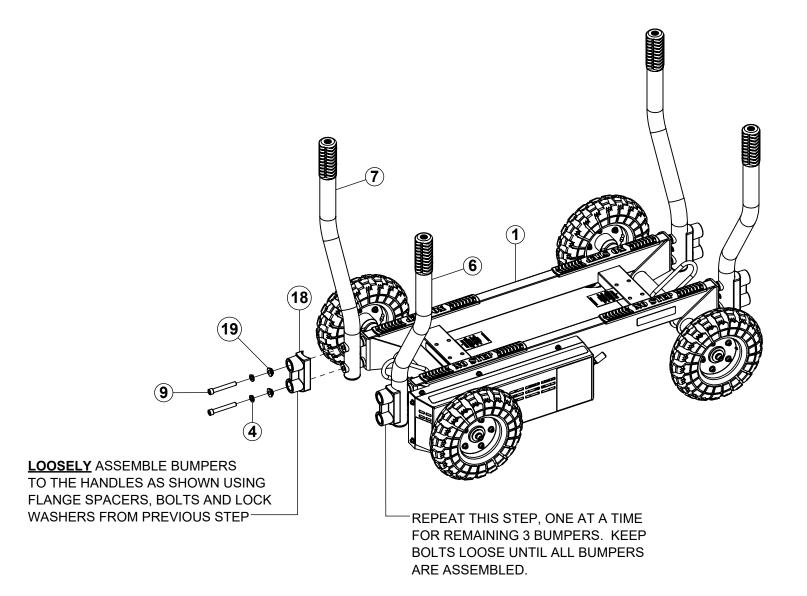

#### NOTE:

Once all bumpers have been assembled, **SECURELY** tighten all bolt connections.