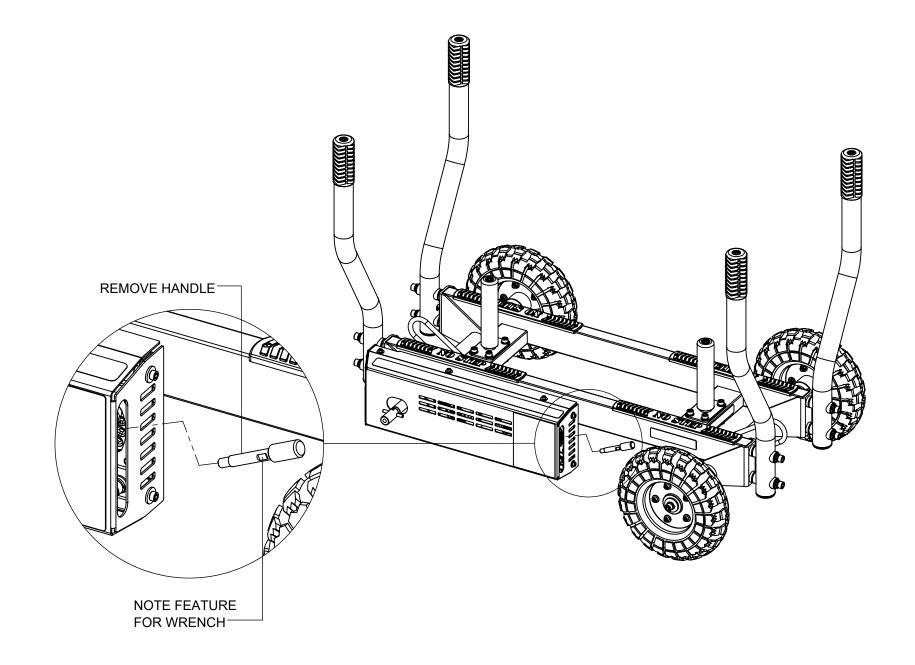

# **TANK** Assembly Guide

PART #: 5623701-B

| ITEM | PART NUMBER | DESCRIPTION                                     | QTY |
|------|-------------|-------------------------------------------------|-----|
| 1    | 5620901-C   | ASSY, ONE BRAKE FRAME                           | 1   |
| 2    | 5553001     | WHEEL, 12" DIA X 3.5 WIDE                       | 4   |
| 3    | 2011201     | WASHER, STEEL 12.7 ID-40 OD-4 THK CLEAR ZINC    | 4   |
| 4    | 2010901     | WASHER, LOCK M12 SAE ST ZN                      | 12  |
| 5    | 2011301     | SCREW, M12-1.75 X 30L SOC HD GR 12.9 CLEAR ZINC | 4   |
| 6    | 5536101     | ASSY, PUSH HANDLE - RH                          | 2   |
| 7    | 5536001     | ASSY, PUSH HANDLE - LH                          | 2   |
| 8    | 2010801     | WASHER, STEEL 12.7 ID-25 OD-2 THK CLEAR ZINC    | 8   |
| 9    | 2010701     | SCREW, M12-1.75 X 85L SOC HD GR 12.9 CLEAR ZINC | 8   |
| 10   | 56024PA     | PTD ASSY, TANK WEIGHT HORN                      | 2   |
| 11   | 2010501     | WASHER, STEEL 10.5 ID-20 OD-2 THK CLEAR ZINC    | 20  |
| 12   | 2010601     | SCREW, M10-1.5 60L SOC HD GR 12.9 CLEAR ZINC    | 8   |
| 13   | 2012301     | NUT, HEX LOCKING M10-1.5 GR 10 CLEAR ZINC       | 8   |
| 14   | 55724PA     | PTD ASSY, LEFT PUSH HANDLE                      | 2   |
| 15   | 55726PA     | PTD ASSY, RIGHT PUSH HANDLE                     | 2   |
| 16   | 5572101     | WLDMT, HOR PUSH HANDLE                          | 2   |
| 17   | 2012801     | SCREW, M10-1.5 X 25L SOC HD GR 12.9 CLEAR ZINC  | 4   |
| 18   | 5602701     | BUMPER, TANK (OPTIONAL)                         | 4   |
| 19   | 5433701     | SPACER, FLANGE (OPTIONAL)                       | 8   |