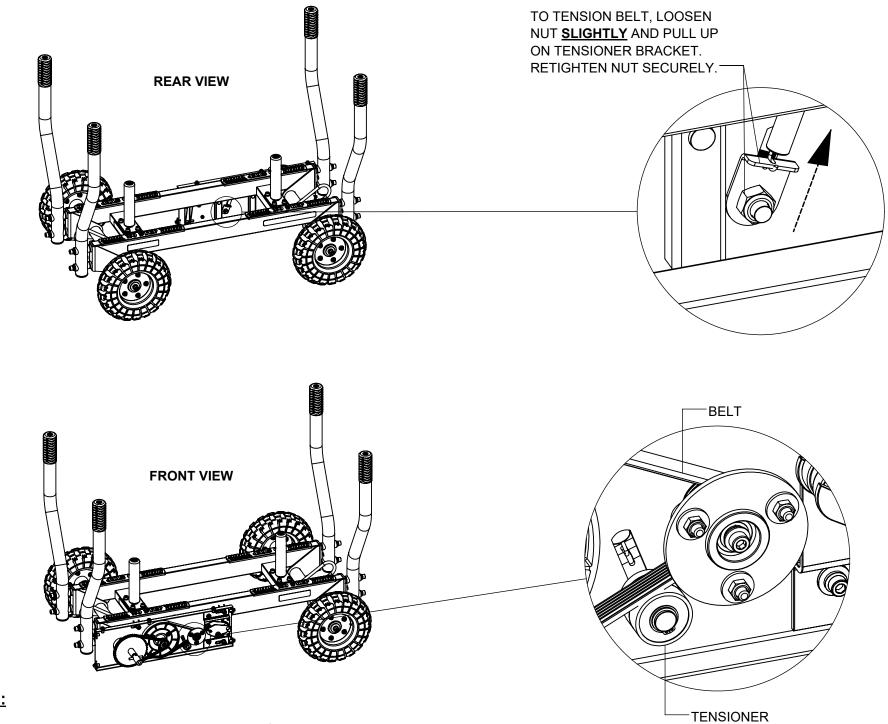

#### **BELT ADJUSTMENT**

# NOTE:

The belt tension on TANK is pre-set at the factory. However if belt is too loose or starts to slip, then please follow this step.