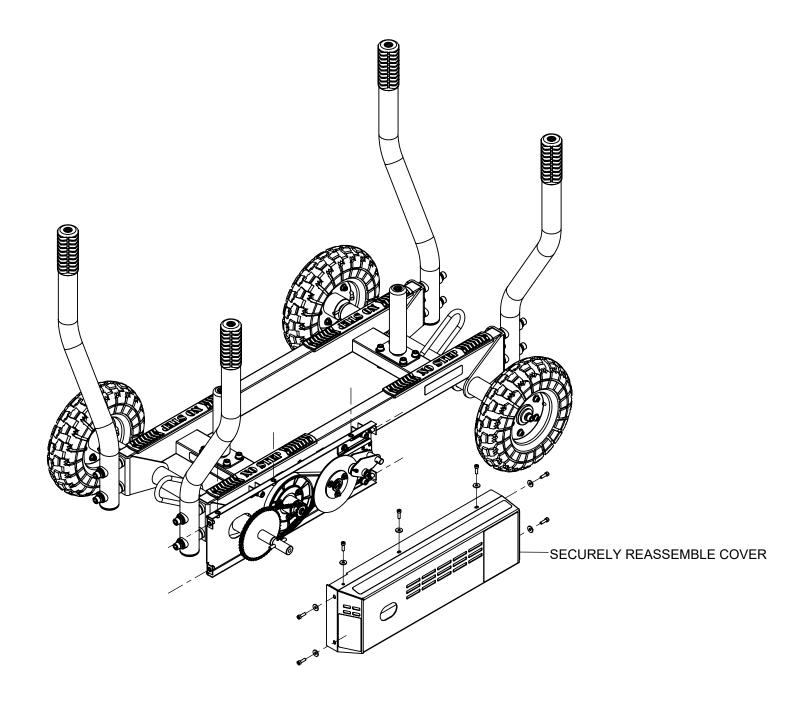

**SECURELY** tighten all bolt connections in this step.

**SECURELY** tighten all bolt connections in this step.

Handles have been hidden for assembly clarity.

|           | · · · · | 1       |        | 2       | _   _  | 3     |       | 4      |        |        | 5        |      | _6     |         |        | 7     |        |        |
|-----------|---------|---------|--------|---------|--------|-------|-------|--------|--------|--------|----------|------|--------|---------|--------|-------|--------|--------|
| 10        | 20      | 30      | 40     | 50 6    | 0 70   | 0 80  | 90    | 100    | 110    | 120    | 130      | 140  | 150    | 160     | 170    | 180   | 190    | 200    |
| luutuuluu | duuduud | huduudi | mhuntu | ntantan | mutuut | mhunt | untun | huuluu | hunhun | tuntur | doodoodo | ntim | huuluu | duuduuu | huduut | uuluu | huutuu | duului |