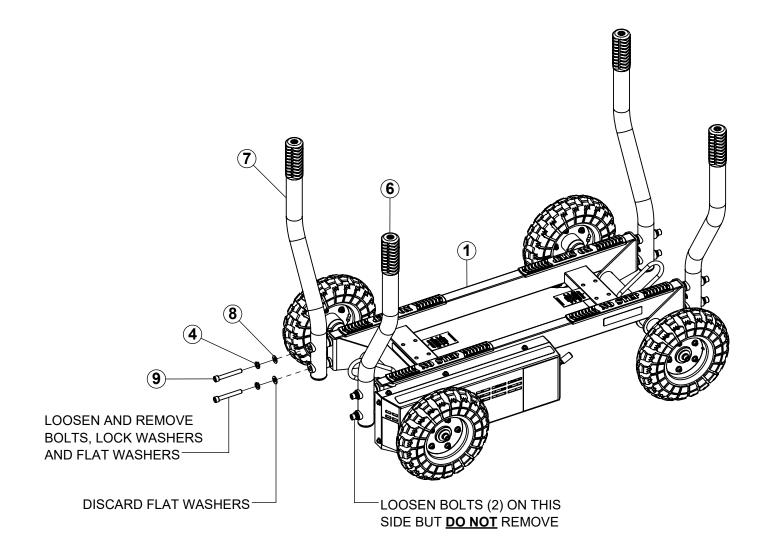

### NOTE:

**LOOSELY** tighten bolt connections in this step.

| 10 | 1  | 20 | 10 | 2 60  | 70 | 3  | 90 | 4   | 440 | 120 | 5   | 140 | 6   | 160 | 170 | 7   | 100 | 200 |
|----|----|----|----|-------|----|----|----|-----|-----|-----|-----|-----|-----|-----|-----|-----|-----|-----|
|    | 20 | 30 | 40 | 50 60 |    | 80 | 90 | 100 | 110 | 120 | 130 | 140 | 150 | 160 | 170 | 180 | 190 | 200 |