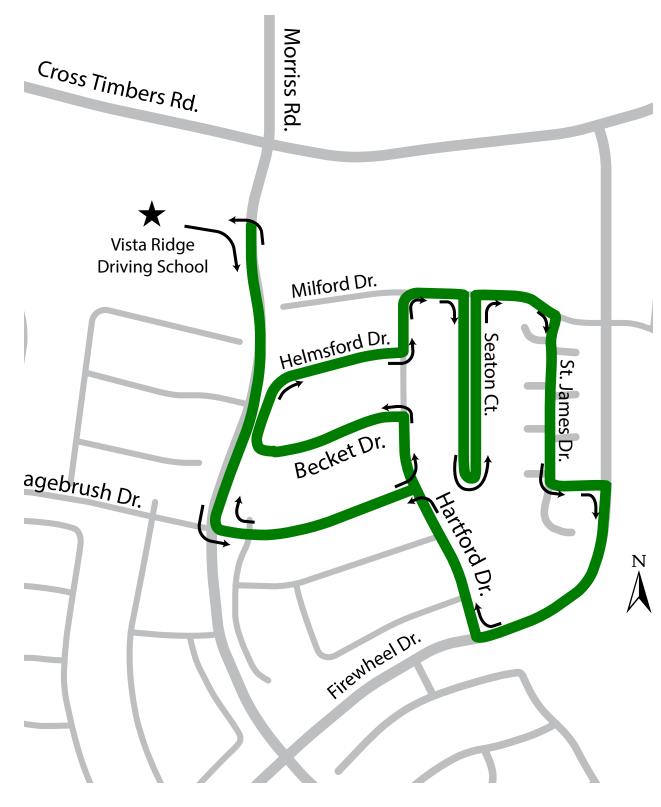

## Sample DPS Road Test Route

- 1. Start (Vista Ridge Driving School parking lot)
- 2. Backing (60 feet)
- 3. Parallel parking (Space available)
- 4. Right turn, Morriss Road
- 5. Lane change
- 6. 1st approach to corner, Norwich Street
- 7. Left turn, Sagebrush Drive (Signal light)
- 8. Left turn, Hartford Drive (Stop sign)
- 9. Left turn, Becket Drive (First uncontrolled)
- 10. Right turn, Helmsford Drive (First uncontrolled)
- 11. Left turn, Hartford Drive (Stop sign)
- 12. Right turn, Milford Drive (Stop sign)
- 13. Right turn, Seaton Court (Second uncontrolled)
- 14. U-turn, Seaton Court
- 15. Milford Drive (Stop sign)
- 16. Right turn, St. James Drive (Third uncontrolled)
- 17. Left turn, Hearthstone Drive (Second uncontrolled)
- 18. Right turn, Firewheel Drive (Stop sign)
- 19. Use of lanes
- 20. Approach to corner, Garden Road
- 21. Right turn, Hartford Drive (Fourth uncontrolled)
- 22. Left turn, Sagebrush Drive (Third uncontrolled)
- 23. Lane change
- 24. Left turn (Vista Ridge Driving Schoo, fourth uncontrolled)