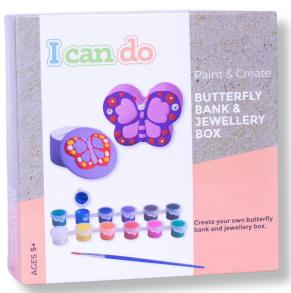

## **Members Only Offer** 50%

Rocket & Astronaut Painting Set or Butterfly & Jewellery Box Painting Set

purchase

\*Terms & Conditions apply

Offer exclusive to Icando range. This promotion may be altered or withdrawn without notice. Offer available from 02.04.2024 to 28.04.2024 and is exclusive to Kidstuff Members only. Cannot be used in conjunction with any other offer or coupon. Cannot be redeemed on prior purchase. No rainchecks. While stocks last.