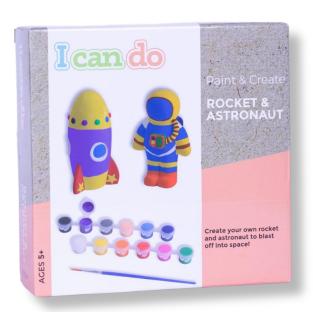

## **Members Only Offer** 50%

Rocket & Astronaut Painting Set or Butterfly & Jewellery Box Painting Set

purchase

\*Terms & Conditions apply

Offer exclusive to Icando range. This promotion may be altered or withdrawn without notice. Offer available from 02.04.2024 to 28.04.2024 and is exclusive to Kidstuff Members only. Cannot be used in conjunction with any other offer or coupon. Cannot be redeemed on prior purchase. No rainchecks. While stocks last.