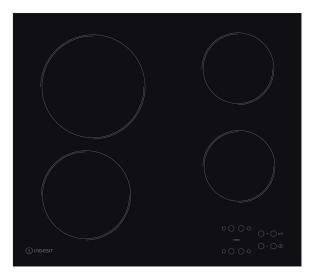

## RI 161 C

12NC: F104269

GTIN (EAN) code: 8050147042694

| Product group                                           | Hob           |
|---------------------------------------------------------|---------------|
| Construction type                                       | Built-in      |
| Type of control                                         | Electronic    |
| Type of control settings                                | Liectionic    |
| Number of gas burners                                   | 0             |
| Number of gas burners  Number of electric cooking zones | 4             |
| Number of electric cooking zones                        | 0             |
| Number of redetire plates                               | 4             |
| Number of halogen plates                                | 0             |
| Number of induction plates                              | 0             |
| Number of electric warming zones                        | 0             |
| Location of control panel                               | Front         |
| Basic surface material                                  | Ceramic Glass |
| Main colour of product                                  | Black         |
| •                                                       | 6200          |
| Electrical connection rating (W)                        | 0             |
| Gas connection rating (W)                               |               |
| Current (A)                                             | 27,8          |
| Voltage (V)                                             | 220-240       |
| Frequency (Hz)                                          | 50/60         |
| Length of Electrical Supply Cord (cm)                   | 0             |
| Plug type                                               | No            |
| Gas connection                                          | N/A           |
| Width of the product                                    | 580           |
| Height of the product                                   | 46            |
| Depth of the product                                    | 510           |
| Minimum niche height                                    | 42            |
| Minimum niche width                                     | 560           |
| Niche depth                                             | 490           |
| Net weight (kg)                                         | 8             |
| Automatic programmes                                    | No            |

| TECHNICAL FEATURES      |          |
|-------------------------|----------|
| Power on indicator      | Yes      |
| Number of indicators    | 4        |
| Type of regulation      | Radiant  |
| Type of lid             | Without  |
| Residual heat indicator | Separate |
| Main on/off switch      | Yes      |
| Safety device           | -        |
| Timer                   | Yes      |