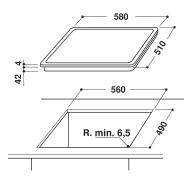

## RI 161 C

12NC: F104269

GTIN (EAN) code: 8050147042694

| Product group                                           | Hob           |
|---------------------------------------------------------|---------------|
| Construction type                                       | Built-in      |
| Type of control                                         | Electronic    |
| Type of control settings                                | Liectionic    |
| Number of gas burners                                   | 0             |
| Number of gas burners  Number of electric cooking zones | 4             |
| Number of electric cooking zones                        | 0             |
| Number of redetire plates                               | 4             |
| Number of halogen plates                                | 0             |
| Number of induction plates                              | 0             |
| Number of electric warming zones                        | 0             |
| Location of control panel                               | Front         |
| Basic surface material                                  | Ceramic Glass |
| Main colour of product                                  | Black         |
| •                                                       | 6200          |
| Electrical connection rating (W)                        | 0             |
| Gas connection rating (W)                               |               |
| Current (A)                                             | 27,8          |
| Voltage (V)                                             | 220-240       |
| Frequency (Hz)                                          | 50/60         |
| Length of Electrical Supply Cord (cm)                   | 0             |
| Plug type                                               | No            |
| Gas connection                                          | N/A           |
| Width of the product                                    | 580           |
| Height of the product                                   | 46            |
| Depth of the product                                    | 510           |
| Minimum niche height                                    | 42            |
| Minimum niche width                                     | 560           |
| Niche depth                                             | 490           |
| Net weight (kg)                                         | 8             |
| Automatic programmes                                    | No            |