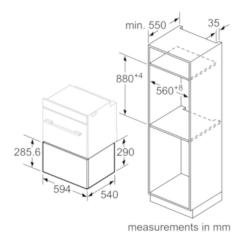

#### Dimensioned drawings

Ovens with an appliance height of 595 mm can be installed above a warming drawer. An intermediate floor is not required.

measurements in mm