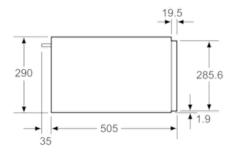

#### Technical Data

Construction type : Built-in Color / Material Front : Stainless steel Maximum number of plates : 30 Maximum number of espresso cups : 128 Dimensions of the product (mm) : 290 x 594 x 540 Dimensions of the packed product (HxWxD) (mm) : 210 x 660 x 660 Required niche size for installation (HxWxD) : 290 x 560 x 550 EAN code : 4242004222507 Electrical connection rating (W) : 400 Current (A) : 6 Voltage (V) : 220-240 Frequency (Hz) : 50; 60 Plug type : GB plug

### Accessories

- 1 x Anti-slip mat
- Technical information
- Length of mains cable: 150 cm
- Total connected load electric: 0.4 KW
- Nominal voltage: 220 240 V
- Performance/technical information
- Appliance dimension (hxwxd): 290 mm x 594 mm x 540 mm
- Niche dimension (hxwxd): 290 mm x 560 mm 568 mm x 550 mm
- Please refer to the dimensions provided in the installation manual