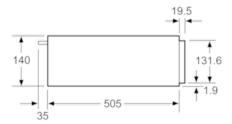

## Technical Data

Construction type : Built-in

Color / Material Front : Stainless steel Maximum number of plates : 14 Maximum number of espresso cups : 64

Dimensions of the product (mm) :  $140 \times 594 \times 540$ 

Dimensions of the packed product (HxWxD) (mm) : 210  $\times$  660  $\times$  660 Required niche size for installation (HxWxD) : 140  $\times$  560  $\times$  550

EAN code: 4242004222484 Electrical connection rating (W): 400

## Performance/technical information

- Appliance dimension (hxwxd): 140 mm x 594 mm x 540 mm
- Niche dimension (hxwxd): 140 mm x 560 mm 568 mm x 550 mm
- Please refer to the dimensions provided in the installation manual

#### Dimensioned drawings

Compact ovens with an appliance height of 455 mm can be installed above a warming drawer.

An intermediate floor is not required.