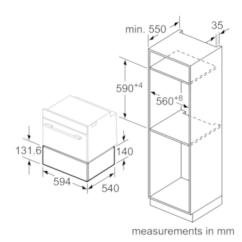

## Technical Data

Construction type : Built-in

Color / Material Front : Stainless steel Maximum number of plates : 14 Maximum number of espresso cups : 64

Dimensions of the product (mm) :  $140 \times 594 \times 540$ 

Dimensions of the packed product (HxWxD) (mm) : 210  $\times$  660  $\times$  660 Required niche size for installation (HxWxD) : 140  $\times$  560  $\times$  550

EAN code: 4242004222484 Electrical connection rating (W): 400

## Performance/technical information

- Appliance dimension (hxwxd): 140 mm x 594 mm x 540 mm
- Niche dimension (hxwxd): 140 mm x 560 mm 568 mm x 550 mm
- Please refer to the dimensions provided in the installation manual

#### Dimensioned drawings

Compact ovens with an appliance height of 455 mm can be installed above a warming drawer.

An intermediate floor is not required.