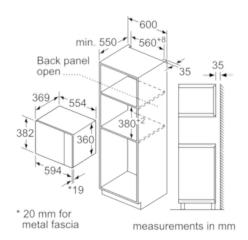

#### Technical information

- Cavity volume: 25 l
- Length of mains cable: 130 cm
- Total connected load electric: 1.45 KW
- Nominal voltage: 230 240 V
- Appliance dimension (hxwxd): 382 mm x 594 mm x 388 mm
- Niche dimension (hxwxd): 380 mm 382 mm x 560 mm 568 mm x 550 mm
- Please refer to the dimensions provided in the installation manual

## Dimensioned drawings