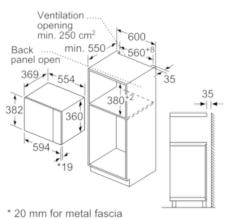

#### Technical information

- Cavity volume: 25 l
- Length of mains cable: 130 cm
- Total connected load electric: 1.45 KW
- Nominal voltage: 230 240 V
- Appliance dimension (hxwxd): 382 mm x 594 mm x 388 mm
- Niche dimension (hxwxd): 380 mm 382 mm x 560 mm 568 mm x 550 mm
- Please refer to the dimensions provided in the installation manual

## Dimensioned drawings