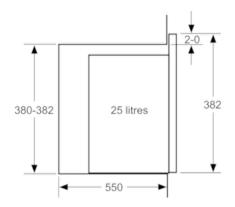

#### Technical information

- Cavity volume: 25 l
- Length of mains cable: 130 cm
- Total connected load electric: 1.45 KW
- Nominal voltage: 230 240 V
- Appliance dimension (hxwxd): 382 mm x 594 mm x 388 mm
- Niche dimension (hxwxd): 380 mm 382 mm x 560 mm 568 mm x 550 mm
- Please refer to the dimensions provided in the installation manual

## Dimensioned drawings