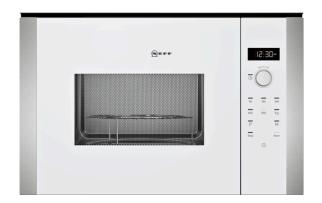

# A must for any household - a built-in microwave designed to coordinate with N50 ovens

- $\sqrt{\mbox{ Automatic programmes}}$  Your kitchen helper with just the right default settings.
- $\sqrt{\,}$  900 Watt In case time is an issue go ahead with the 900 Watt power of your microwave.
- $\sqrt{\,}$  LED lights Bright illumination exactly where you need it.
- $\sqrt{\,}$  1-touch buttons Intuitive control Quickly and easily select the required options using the touch key controls
- $\sqrt{\,}$  Side-opening hinged door A smart twist for the elevated installation.

# N 50, Built-in microwave oven, White HLAWD53W0B

#### Design

- Retractable control dials, Start button, Touch control, Bevelled oval controls
- LED display, white
- electronic clock
- Left hinged door
- Open Button, electronic
- Cavity inner surface: Stainless steel
- 31.5 cm Glass turntable

#### Features

- Automatic safety switch off Door contact switch
- Memory function
- automatic programmes: 7
- LED light
- Cooling fan
- Memory function
- 31.5 cm Glass turntable