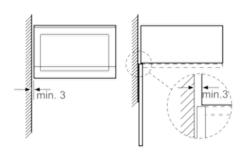

## Microwave, corner installation

Measurements in mm

measurements in mm

measurements in mm