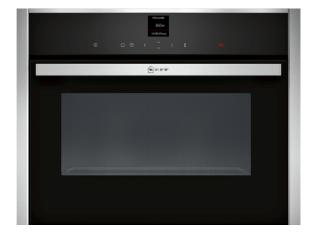

# N 70, Built-in microwave oven, Stainless steel C17UR02N0B

| Shift Control        | Height (cm) | LED-Lighting |
|----------------------|-------------|--------------|
| ( <u>ê</u> )         | 45          |              |
| Ľ–jh <sub>h</sub> -j |             |              |

- $\sqrt{\rm TFT}$  display the high-resolution display takes you straight to the programme of your choice.
- $\sqrt{}\,$  Modern LED lighting for bright, even illumination

#### Design

- 2.5" TFT colour display
- Start button
- electronic clock
- Drop down door
- Bar handle
- Cavity inner surface: Glass bottom

#### Features

- Automatic safety switch off Start button
- Door contact switch
- Intelligent microwave inverter technology: For optimised results maximum output power will be regulated to 600 W when used in longer operation for gentler cooking.
- automatic programmes: 7
- LED light
- Cooling fan