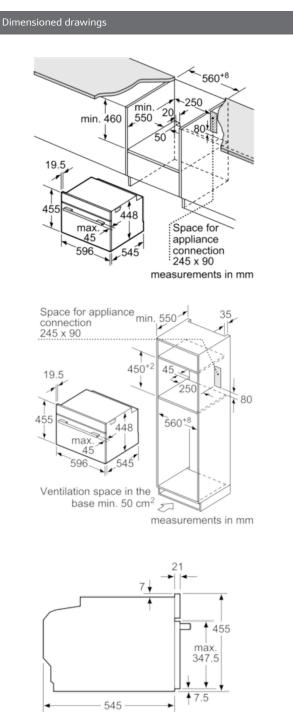

#### Technical information

- Cavity volume: 36 l
- Microwave inverter technology
- Length of mains cable: 150 cm
- Total connected load electric: 1.22 KW
- Nominal voltage: 220 240 V
- Appliance dimension (hxwxd): 455 mm x 596 mm x 545 mm
- Niche dimension (hxwxd): 450 mm 450 mm x 560 mm 560 mm x 550 mm
- Please refer to the dimensions provided in the installation manual

# N 70, Built-in microwave oven, Stainless steel C17UR02N0B

measurements in mm

3/3