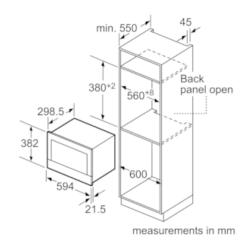

# Technical Data

Type of micro-wave oven : MW+Grill function

Type of control: Electronic

Color / Material Front : Stainless steel

Dimensions of the product (mm) :  $382 \times 594 \times 320$  Cavity dimensions (mm) :  $220 \times 350 \times 270$  Length of electrical supply cord (cm) : 150

#### Technical information

- Cavity volume: 21 l
- Microwave inverter technology
- Length of mains cable: 150 cm
- Total connected load electric: 1.99 KW
- Nominal voltage: 220 240 V
- Appliance dimension (hxwxd): 382 mm x 594 mm x 320 mm
- Niche dimension (hxwxd): 362 mm 382 mm x 560 mm 568 mm x 300 mm
- Please refer to the dimensions provided in the installation manual

#### Dimensioned drawings