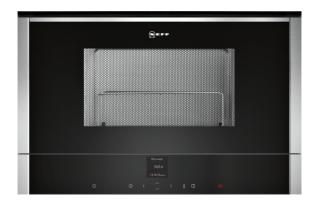

# Built-in microwave for upper cabinets

- √ Power
- √ Grill
- $\sqrt{}$  Automatic programmes
- $\sqrt{\phantom{a}}$  Modern LED lighting for bright, even illumination
- $\sqrt{\phantom{a}}$  Door mounted on the right.

# N 70, Built-in microwave oven, Stainless steel C17GR01N0B

#### Design

- 2.5" TFT colour display
- Touch control
- ClearText display, red, white
- electronic clock
- Right hinged door
- Open Button, electronic
- Cavity inner surface: Stainless steel