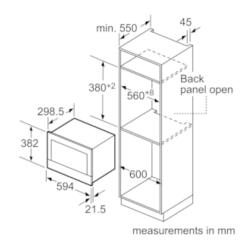

#### Technical information

- Cavity volume: 21 l
- Microwave inverter technology
- Length of mains cable: 150 cm
- Total connected load electric: 1.99 KW
- Nominal voltage: 220 240 V
- Appliance dimension (hxwxd): 382 mm x 594 mm x 320 mm
- Niche dimension (hxwxd): 362 mm 382 mm x 560 mm 568 mm x 300 mm
- Please refer to the dimensions provided in the installation manual

#### Dimensioned drawing