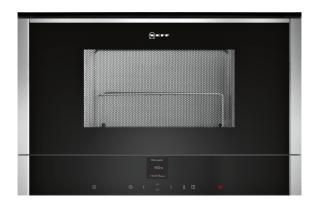

# Built-in microwave for upper cabinets

- √ Power
- √ Grill
- $\sqrt{}$  Automatic programmes
- $\sqrt{\phantom{a}}$  Modern LED lighting for bright, even illumination
- $\sqrt{\phantom{a}}$  Door mounted on the right.

# N 70, Built-in microwave oven, Stainless steel C17GR00N0B

#### Design

- 2.5" TFT colour display
- Touch control
- ClearText display, red, white
- electronic clock
- Left hinged door
- Open Button, electronic
- Cavity inner surface: Stainless steel