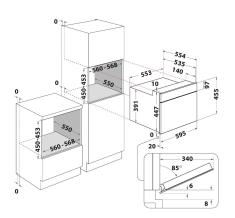

## **MWI 3443 IX UK**

12NC: F102806

GTIN (EAN) code: 8050147028063

| MAIN FEATURES                         |                   |
|---------------------------------------|-------------------|
| Product group                         | Microwave         |
| Commercial code                       | MWI 3443 IX UK    |
| Main colour of product                | Inox              |
| Type of micro-wave oven               | MW+Grill function |
| Construction type                     | Built-in          |
| Type of control                       | Electronic        |
| Type of control settings              | LCD               |
| Additional cooking method Grill       | Yes               |
| Crisp                                 | No                |
| Steam                                 | No                |
| Additional cooking method Fan cooking | No                |
| Clock                                 | Yes               |
| Automatic programmes                  | Yes               |
| Height of the product                 | 455               |
| Width of the product                  | 595               |
| Depth of the product                  | 560               |
| Minimum niche height                  | 450               |
| Minimum niche width                   | 556               |
| Niche depth                           | 550               |
| Net weight (kg)                       | 31.3              |
| Cavity capacity (l)                   | 40                |
| Turntable                             | Yes               |
| Turntable diameter (mm)               | 360               |
| Integrated Cleaning system            | No                |