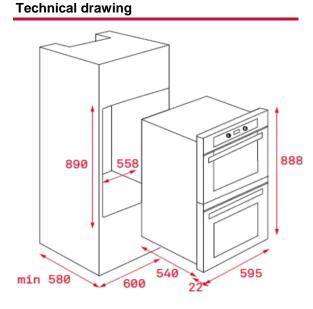

# **OVEN HLD 890 E00**



#### **External dimensions**

1888 mm →595 mm *7*562 mm



# Features

- Built in Double Oven **TOP CAVITY**
- Conventional Oven
- 4 Cooking Functions
- Net/gross capacity: 31/36 litres
- · Chromed supports, 3 levels
- Maxi grill
- · Energy Class: A

### MAIN CAVITY

- Turbo Multifunction Oven
- 4 Cooking Functions
- Net/gross capacity: 57/65 litres
- · Chromed supports, 5 levels

Energy Class: A

## **COMMON FEATURES**

- · Touch control with Start/Stop programmer in white color
- · Stainless steel fix knobs with black cover
- Children safety block option
- · Fume scape outlet through vault

- 2 Deep Tray, reinforced grid, 2 standard grids, tray handle

| Color | Reference | EAN 13        |
|-------|-----------|---------------|
| • SS  | 41593014  | 8421152155141 |

#### **Technical data**

| <ul> <li>Energy Efficiency class</li> </ul>   | A/A