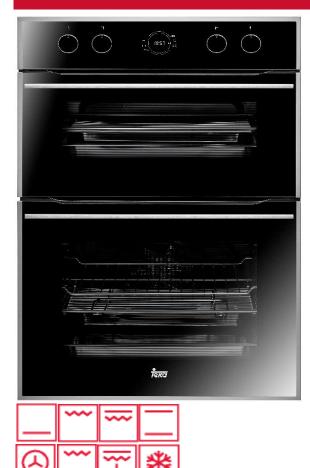

# Features

- Built in Double Oven **TOP CAVITY**
- Conventional Oven
- 4 Cooking Functions
- Net/gross capacity: 31/36 litres
- · Chromed supports, 3 levels
- Maxi grill
- · Energy Class: A

### MAIN CAVITY

- Turbo Multifunction Oven
- 4 Cooking Functions
- Net/gross capacity: 57/65 litres
- · Chromed supports, 5 levels

Energy Class: A

## **COMMON FEATURES**

- · Touch control with Start/Stop programmer in white color
- · Stainless steel fix knobs with black cover
- Children safety block option
- · Fume scape outlet through vault

- 2 Deep Tray, reinforced grid, 2 standard grids, tray handle

- Forced ventilation
- Full glass inner door, 2 glazed door

leko