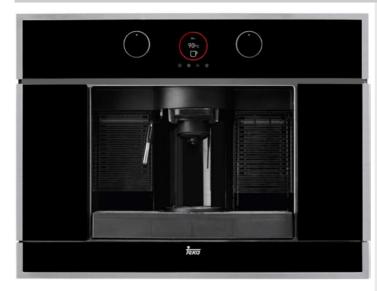

## **CLC 835 MC**

## DESCRIPTION TKI CODE EAN CLC 835 MC 40589513 8421152145616

## **FEATURES**

- Multi-capsule coffee machine
- Glass panel with Fingerprint-proof Stainless Steel frames
- Electronic control with TFT display
- Capacity: 1 cup
- Adjustable cup support
- Retractable pipe for steam and hot water
- Water tank: 1 liter
- Waste bin
- Liquid waste tray
- Descaling function
- Capacity to regulate:
  - Quantity of coffee: extra large, large, medium, small
  - Coffee temperature
- Two side storage compartments
- Storage drawer
- Accessories included:
  - 5 capsule adaptors (Nespresso®, Lavazza®, Caffitaly®, E.S.E. pod (Easy Serving Expresso), Coffee powder.