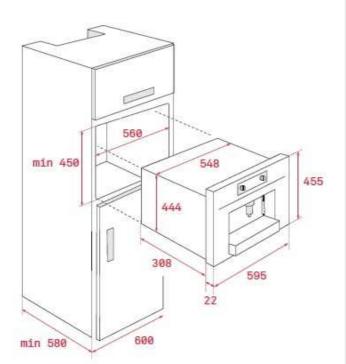

## **CLC 835 MC**

## DESCRIPTION TKI CODE EAN CLC 835 MC 40589513 8421152145616

## **FEATURES**

- Multi-capsule coffee machine
- Glass panel with Fingerprint-proof Stainless Steel frames
- Electronic control with TFT display
- Capacity: 1 cup
- Adjustable cup support
- Retractable pipe for steam and hot water
- Water tank: 1 liter
- Waste bin
- Liquid waste tray
- Descaling function
- Capacity to regulate:
  - Quantity of coffee: extra large, large, medium, small
  - Coffee temperature
- Two side storage compartments
- Storage drawer
- Accessories included:
  - 5 capsule adaptors (Nespresso®, Lavazza®, Caffitaly®, E.S.E. pod (Easy Serving Expresso), Coffee powder.