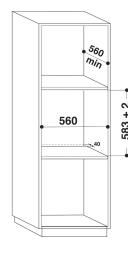

## **IFW 6340 IX UK**

12NC: F102670

GTIN (EAN) code: 8050147026700

| TECHNICAL FEATURES                        |               |
|-------------------------------------------|---------------|
| Timer                                     | -             |
| Time control                              | Electronic    |
| Time-setting options                      | Stop          |
| Safety device                             | -             |
| Interior light                            | Yes           |
| Number of interior lights of the cavity   | 1             |
| Position of interior lights of the cavity | Front left    |
| Oven guides of the cavity                 | Wall-embedded |
| Probe of the cavity                       | No            |