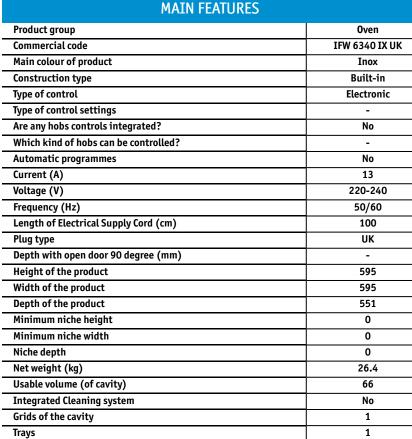

## **IFW 6340 IX UK**

12NC: F102670

GTIN (EAN) code: 8050147026700

| TECHNICAL FEATURES                        |               |
|-------------------------------------------|---------------|
| Timer                                     | -             |
| Time control                              | Electronic    |
| Time-setting options                      | Stop          |
| Safety device                             | -             |
| Interior light                            | Yes           |
| Number of interior lights of the cavity   | 1             |
| Position of interior lights of the cavity | Front left    |
| Oven guides of the cavity                 | Wall-embedded |
| Probe of the cavity                       | No            |