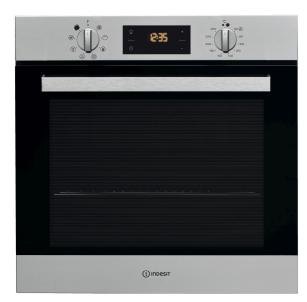

## **IFW 6340 IX UK**

12NC: F102670

GTIN (EAN) code: 8050147026700

| TECHNICAL FEATURES                        |               |
|-------------------------------------------|---------------|
| Timer                                     | -             |
| Time control                              | Electronic    |
| Time-setting options                      | Stop          |
| Safety device                             | -             |
| Interior light                            | Yes           |
| Number of interior lights of the cavity   | 1             |
| Position of interior lights of the cavity | Front left    |
| Oven guides of the cavity                 | Wall-embedded |
| Probe of the cavity                       | No            |