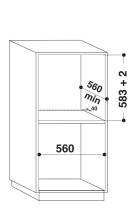

## **IFW 6340 IX UK**

12NC: F102670

GTIN (EAN) code: 8050147026700

| TECHNICAL FEATURES                        |               |
|-------------------------------------------|---------------|
| Timer                                     | -             |
| Time control                              | Electronic    |
| Time-setting options                      | Stop          |
| Safety device                             | -             |
| Interior light                            | Yes           |
| Number of interior lights of the cavity   | 1             |
| Position of interior lights of the cavity | Front left    |
| Oven guides of the cavity                 | Wall-embedded |
| Probe of the cavity                       | No            |